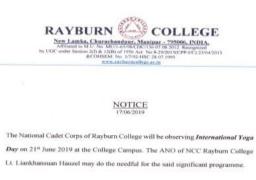

*D.3*) The IQAC, Lamka College, Churachandpur organized District Level Inter-College Quiz Competition in commemoration of the 75<sup>th</sup> Years of India's Independence Celebration on 21<sup>st</sup> July, 2022. The trio of Janglalsem Touthang, Alex Pausuanmang Suantak and P R Meshach Reuben of Rayburn College got 2<sup>nd</sup> Place in the Quiz Competition.

| Princip                | nzagern<br>vat                                                          |                                                                                   |                                                     | Ph. No. (03)                                      | (74) 234268 |
|------------------------|-------------------------------------------------------------------------|-----------------------------------------------------------------------------------|-----------------------------------------------------|---------------------------------------------------|-------------|
| Email                  | amiussingecco11                                                         | @gmai.com,                                                                        | Website                                             | www.lamkacollege.ed                               | lu-in:      |
|                        |                                                                         |                                                                                   |                                                     | Lamka, the 15 <sup>th</sup> Ju                    | ly, 2022    |
| To,<br>The Prin        | ncipal                                                                  | 1.5                                                                               |                                                     |                                                   |             |
| Re                     | y kasan Ka                                                              | thege                                                                             |                                                     |                                                   |             |
|                        | Subject:-                                                               | Requisit to nomine<br>competition to be to<br>Churachandour.                      | ite 3 (three) students i<br>feld on the 21# July, 2 | o participate in the Qui<br>922 at Lamka College, | z           |
| SinMad                 |                                                                         | ce of the Directorate i                                                           |                                                     |                                                   |             |
| District o             | 30 Z I = JUIY, 2022 12                                                  | z Competition for all the<br>200 noon at the Confere<br>quiz will be "India's Fre | ince Hall of Lamka Co                               | imment Alded Cotege<br>liege                      | s of the    |
| 14                     | Rs. 3,000/-                                                             |                                                                                   |                                                     |                                                   |             |
| 34                     | Rs. 2,000/-<br>Rs. 1,000/-                                              |                                                                                   |                                                     |                                                   |             |
| on or bet<br>Email; [_ | Therefore, a<br>lore 18 <sup>th</sup> July, 2022 a<br>mit acolegocon110 | ill concerned colleges a<br>at Lamka College or em<br>tornal.com                  | re informed to submit<br>all us at                  | the datails of their nom                          | ination .   |
| (2) 87320              | r us af<br>275530 (M)<br>331348 (M)<br>402187 (M)                       | - Juli                                                                            | t                                                   |                                                   | D           |
|                        |                                                                         |                                                                                   |                                                     |                                                   | ~ 0         |