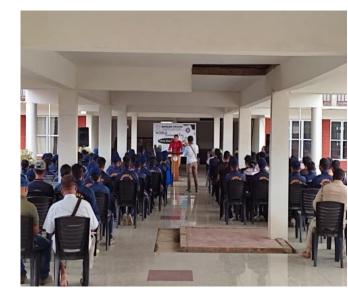

#### B. GENDER SENSITIZATION AND GENDER EQUALITY

A talk on Gender Sensitization and Gender Equality on the theme "Women Safety" organized by Women Development Cell in collaboration with Department of Political Science, Rayburn College was held on 12<sup>th</sup> November, 2021. The lecture was delivered by Dr. Nehkhomang Haokip (HoD, Department of Political Science). The aim was to spread awareness to people in protecting women from all kind of social and crime related issues, etc., in today's world. 42 students attended the program.

#### CIRCULAR Date: 3<sup>rd</sup> November, 202

This is to inform all students that there will be a talk on Gender Sensitization and Gender Equity by Dr. Nehkhomang Haokip (HoD, Department of Political Science) on the 12<sup>th</sup> November, 2021, 2:30pm at B.Com. 1<sup>st</sup> Semester Room (W/7) organized by the Women Development Cell in collaboration with Department of Political Science. There will also be a poster competition on the topic "women safety" on the same day open for all participants of the asid program. Interested students are informed to bring the necessary equipment for the poster competition for which prizes will be awarded for the best three posters.