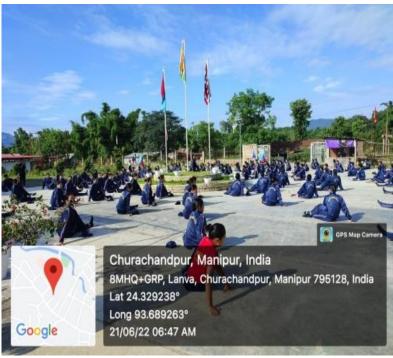

# C. <u>NSS ACTIVITIES</u>

**National Service Scheme (NSS) and National Cadet Corps (NCC) of Rayburn College** in collaboration with **Churachandpur Forest Department** observed **World Environment Day** with the theme "*Plantation Drive*" on 4<sup>th</sup> June, 2022 at the College Campus.