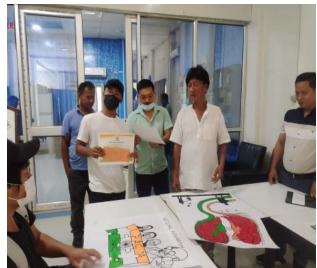

Kc 2-(REV: DR. KHEN P. TOMBING) PRINCIPAL, RAYBURN COLLEGE.

**D.2)** In commemoration of the 75<sup>th</sup> Years of India's Independence Celebration, Churachandpur Government College organized District-Level Debating Competition for Government and Government Aided Colleges with the theme "The Composite Culture of India: A Blessing or a Curse" on 20<sup>th</sup> July, 2022. In the debate competition Loukham Jammuankim and Pauthianmuang of Rayburn College got 1<sup>st</sup> and 2<sup>nd</sup> Positions respectively.