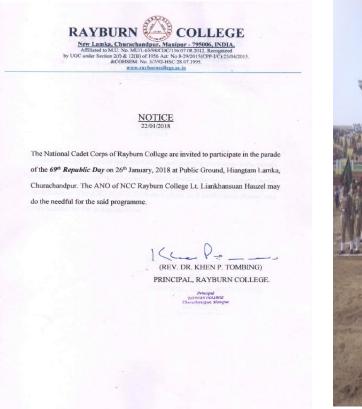

# D. Independence Day Celebration.

*D.1*) To commemorate the **71<sup>st</sup> Independence Day Celebration**, the **National Cadet Corps** (NCC) **Boys/Girl unit of Rayburn College** participated on **15<sup>th</sup> August**, **2017** held at **Peace Ground**, **Tuibong**, Churachandpur, Manipur.

#### NOTICE 08/08/2017

The National Cadet Corps (NCC) Boys/Girls Unit of Rayburn College is invited by the Zonal Education Officer (ZEO), Churachandpur, Manipur to participate in the 71<sup>st</sup> Independence Day on 15<sup>th</sup> August, 2017 to be held at Tuibong Peace Ground. The Cadets of NCC Rayburn Unit may participate in the said significant programme.