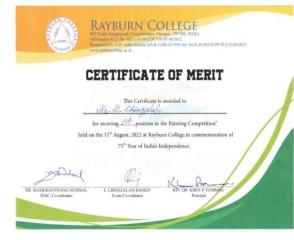

Kc 2-(REV: DR. KHEN P. TOMBING) PRINCIPAL, RAYBURN COLLEGE.

**D.2)** In commemoration of the 75<sup>th</sup> Years of India's Independence Celebration, Churachandpur Government College organized District-Level Debating Competition for Government and Government Aided Colleges with the theme "The Composite Culture of India: A Blessing or a Curse" on 20<sup>th</sup> July, 2022. In the debate competition Loukham Jammuankim and Pauthianmuang of Rayburn College got 1<sup>st</sup> and 2<sup>nd</sup> Positions respectively.

| SL. | Name of IOAC Care<br>Member & Contact No.              | Work<br>Assigned | Name of Topic                                                                                   | Scheduled Date<br>& Time                      |
|-----|--------------------------------------------------------|------------------|-------------------------------------------------------------------------------------------------|-----------------------------------------------|
| 1   | Kamchinhes<br>Asst. Professor<br>9856290123            | Debate           | "The composite culture of India:<br>A bleming or a curse."                                      | 20 <sup>th</sup> July, 2022<br>11/30 a.m.     |
| 2   | Bijumuon<br>Aast, Professor<br>7005152819              | Emay             | "The role of College in<br>promoting communal harmony"                                          | 22 <sup>nd</sup> July, 2022<br>11:30 a.m.     |
| 3   | Labraithenger<br>Aust. Professor<br>7003323454         | Extempore        | Topics relating to National<br>freedom struggle, National<br>integration, Nation building, etc. | 23 <sup>rd</sup> July, 2022<br>11:30 a.m.     |
|     | Dr. Henry N. Pangamte<br>Asst. Professor<br>8974988756 | Painting         | "On the theme of National<br>integration"                                                       | 30 <sup>th</sup> July, 2022<br>11:30 a.m.     |
| 5   | Leivon George<br>Asst. Professor<br>8860449291         | Badminton &      |                                                                                                 | 1" August to 3"<br>August, 2022<br>11:30 a.m. |