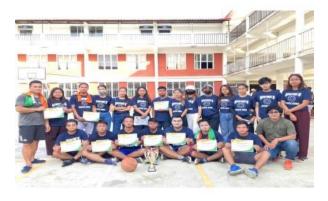

Kc 2-(REV: DR. KHEN P. TOMBING) PRINCIPAL, RAYBURN COLLEGE.

**D.2)** In commemoration of the 75<sup>th</sup> Years of India's Independence Celebration, Churachandpur Government College organized District-Level Debating Competition for Government and Government Aided Colleges with the theme "The Composite Culture of India: A Blessing or a Curse" on 20<sup>th</sup> July, 2022. In the debate competition Loukham Jammuankim and Pauthianmuang of Rayburn College got 1<sup>st</sup> and 2<sup>nd</sup> Positions respectively.