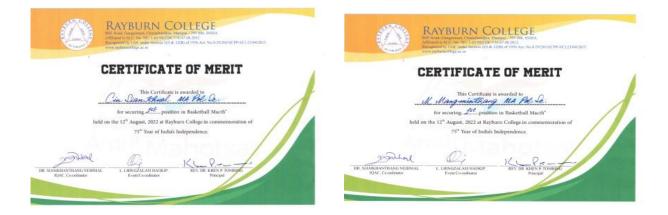

Kc 2-(REV: DR. KHEN P. TOMBING) PRINCIPAL, RAYBURN COLLEGE.

**D.2)** In commemoration of the 75<sup>th</sup> Years of India's Independence Celebration, Churachandpur Government College organized District-Level Debating Competition for Government and Government Aided Colleges with the theme "The Composite Culture of India: A Blessing or a Curse" on 20<sup>th</sup> July, 2022. In the debate competition Loukham Jammuankim and Pauthianmuang of Rayburn College got 1<sup>st</sup> and 2<sup>nd</sup> Positions respectively.