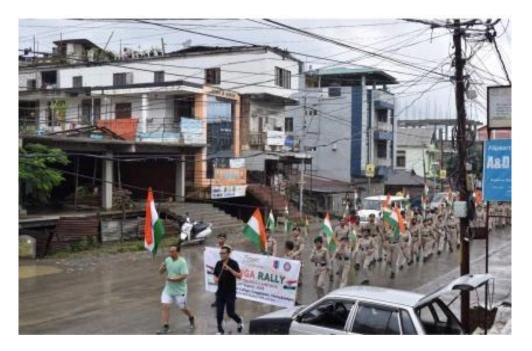

Kc 2-(REV: DR. KHEN P. TOMBING) PRINCIPAL, RAYBURN COLLEGE.

**D.2)** In commemoration of the 75<sup>th</sup> Years of India's Independence Celebration, Churachandpur Government College organized District-Level Debating Competition for Government and Government Aided Colleges with the theme "The Composite Culture of India: A Blessing or a Curse" on 20<sup>th</sup> July, 2022. In the debate competition Loukham Jammuankim and Pauthianmuang of Rayburn College got 1<sup>st</sup> and 2<sup>nd</sup> Positions respectively.