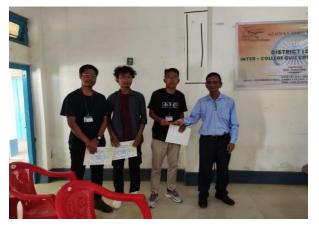

Kc 2-(REV: DR. KHEN P. TOMBING) PRINCIPAL, RAYBURN COLLEGE.

**D.2)** In commemoration of the 75<sup>th</sup> Years of India's Independence Celebration, Churachandpur Government College organized District-Level Debating Competition for Government and Government Aided Colleges with the theme "The Composite Culture of India: A Blessing or a Curse" on 20<sup>th</sup> July, 2022. In the debate competition Loukham Jammuankim and Pauthianmuang of Rayburn College got 1<sup>st</sup> and 2<sup>nd</sup> Positions respectively.