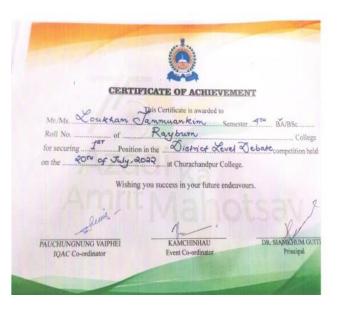

Kc 2-(REV: DR. KHEN P. TOMBING) PRINCIPAL, RAYBURN COLLEGE.

**D.2)** In commemoration of the 75<sup>th</sup> Years of India's Independence Celebration, Churachandpur Government College organized District-Level Debating Competition for Government and Government Aided Colleges with the theme "The Composite Culture of India: A Blessing or a Curse" on 20<sup>th</sup> July, 2022. In the debate competition Loukham Jammuankim and Pauthianmuang of Rayburn College got 1<sup>st</sup> and 2<sup>nd</sup> Positions respectively.