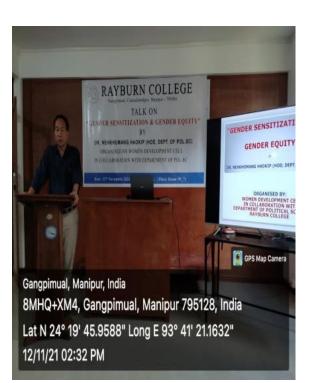

#### B. GENDER SENSITIZATION AND GENDER EQUALITY

A talk on Gender Sensitization and Gender Equality on the theme "Women Safety" organized by Women Development Cell in collaboration with Department of Political Science, Rayburn College was held on 12<sup>th</sup> November, 2021. The lecture was delivered by Dr. Nehkhomang Haokip (HoD, Department of Political Science). The aim was to spread awareness to people in protecting women from all kind of social and crime related issues, etc., in today's world. 42 students attended the program.

#### CIRCULAR Date: 3<sup>rd</sup> November, 202

This is to inform all students that there will be a talk on Gender Sensitization and Gender Equity by Dr. Nehkhomang Haokip (HoD, Department of Political Science) on the 12<sup>th</sup> November, 2021, 2:30pm at B.Com. 1<sup>st</sup> Semester Room (W/7) organized by the Women Development Cell in collaboration with Department of Political Science. There will also be a poster competition on the topic "women safety" on the same day open for all participants of the asid program. Interested students are informed to bring the necessary equipment for the poster competition for which prizes will be awarded for the best three posters.