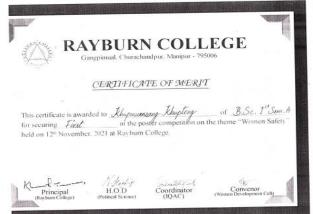

#### CIRCULAR Date: 3<sup>rd</sup> November, 202

This is to inform all students that there will be a talk on Gender Sensitization and Gender Equity by Dr. Nehkhomang Haokip (HoD, Department of Political Science) on the 12<sup>th</sup> November, 2021, 2:30pm at B.Com. 1<sup>st</sup> Semester Room (W/7) organized by the Women Development Cell in collaboration with Department of Political Science. There will also be a poster competition on the topic "women safety" on the same day open for all participants of the asid program. Interested students are informed to bring the necessary equipment for the poster competition for which prizes will be awarded for the best three posters.