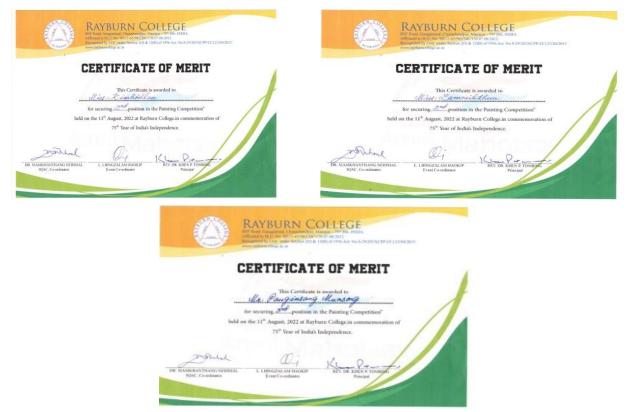

Kc 2-(REV: DR. KHEN P. TOMBING) PRINCIPAL, RAYBURN COLLEGE.

**D.2)** In commemoration of the 75<sup>th</sup> Years of India's Independence Celebration, Churachandpur Government College organized District-Level Debating Competition for Government and Government Aided Colleges with the theme "The Composite Culture of India: A Blessing or a Curse" on 20<sup>th</sup> July, 2022. In the debate competition Loukham Jammuankim and Pauthianmuang of Rayburn College got 1<sup>st</sup> and 2<sup>nd</sup> Positions respectively.

| SL. | Name of IOAC Care<br>Member & Contact No.              | Work<br>Assigned | Name of Topic                                                                                   | Scheduled Date<br>& Time                      |
|-----|--------------------------------------------------------|------------------|-------------------------------------------------------------------------------------------------|-----------------------------------------------|
| 1   | Kamchinhes<br>Asst. Professor<br>9856290123            | Debate           | "The composite culture of India:<br>A bleming or a curse."                                      | 20 <sup>th</sup> July, 2022<br>11/30 a.m.     |
| 2   | Bijumuon<br>Aast, Professor<br>7005152819              | Emay             | "The role of College in<br>promoting communal harmony"                                          | 22 <sup>nd</sup> July, 2022<br>11:30 a.m.     |
| 3   | Labraithenger<br>Aust. Professor<br>7003323454         | Extempore        | Topics relating to National<br>freedom struggle, National<br>integration, Nation building, etc. | 23 <sup>rd</sup> July, 2022<br>11:30 a.m.     |
|     | Dr. Henry N. Pangamte<br>Asst. Professor<br>8974988756 | Painting         | "On the theme of National<br>integration"                                                       | 30 <sup>th</sup> July, 2022<br>11:30 a.m.     |
| 5   | Leivon George<br>Asst. Professor<br>8860449291         | Badminton &      |                                                                                                 | 1" August to 3"<br>August, 2022<br>11:30 a.m. |

Page 1 of 1

|         | Essay                                                                                                                                                                                                                                                                                                                                                                                                                                                                                                                                                                                                                                                                                                                                                                                                                                                                                                                                                                                           |                              |
|---------|-------------------------------------------------------------------------------------------------------------------------------------------------------------------------------------------------------------------------------------------------------------------------------------------------------------------------------------------------------------------------------------------------------------------------------------------------------------------------------------------------------------------------------------------------------------------------------------------------------------------------------------------------------------------------------------------------------------------------------------------------------------------------------------------------------------------------------------------------------------------------------------------------------------------------------------------------------------------------------------------------|------------------------------|
| SI. No. | Name                                                                                                                                                                                                                                                                                                                                                                                                                                                                                                                                                                                                                                                                                                                                                                                                                                                                                                                                                                                            | Class/Semester               |
| 1       | Hnunlaiven                                                                                                                                                                                                                                                                                                                                                                                                                                                                                                                                                                                                                                                                                                                                                                                                                                                                                                                                                                                      | BA 4 <sup>th</sup> sem       |
| 2       | Loukham Jammuankim                                                                                                                                                                                                                                                                                                                                                                                                                                                                                                                                                                                                                                                                                                                                                                                                                                                                                                                                                                              | BA 4 <sup>th</sup> sem       |
|         | Zamlianthang                                                                                                                                                                                                                                                                                                                                                                                                                                                                                                                                                                                                                                                                                                                                                                                                                                                                                                                                                                                    | BSe d <sup>th</sup> sem      |
| 4       | Jamthrakim                                                                                                                                                                                                                                                                                                                                                                                                                                                                                                                                                                                                                                                                                                                                                                                                                                                                                                                                                                                      | BA 4 <sup>th</sup> acm       |
| 5       | P.R. Meshach Reuben                                                                                                                                                                                                                                                                                                                                                                                                                                                                                                                                                                                                                                                                                                                                                                                                                                                                                                                                                                             | BA 4 <sup>th</sup> sem       |
| ñ       | Janglalsem Touthang                                                                                                                                                                                                                                                                                                                                                                                                                                                                                                                                                                                                                                                                                                                                                                                                                                                                                                                                                                             | BA 4 <sup>th</sup> seen      |
| 7       | Alex Pausuanmang Suantak                                                                                                                                                                                                                                                                                                                                                                                                                                                                                                                                                                                                                                                                                                                                                                                                                                                                                                                                                                        | BA 4 <sup>th</sup> sem       |
| 8       | Chiinthianmuang                                                                                                                                                                                                                                                                                                                                                                                                                                                                                                                                                                                                                                                                                                                                                                                                                                                                                                                                                                                 | BA 2 <sup>nd</sup> sem       |
| 0       | Lallienmang Haokip                                                                                                                                                                                                                                                                                                                                                                                                                                                                                                                                                                                                                                                                                                                                                                                                                                                                                                                                                                              | BA 6th som                   |
| 149     | Joseph N. Songkhuallian                                                                                                                                                                                                                                                                                                                                                                                                                                                                                                                                                                                                                                                                                                                                                                                                                                                                                                                                                                         | BA 2 <sup>tol</sup> sem      |
| -11     | Teresa Ngailun                                                                                                                                                                                                                                                                                                                                                                                                                                                                                                                                                                                                                                                                                                                                                                                                                                                                                                                                                                                  | BA 4th sem                   |
| 12      | Salam Serina Chanu                                                                                                                                                                                                                                                                                                                                                                                                                                                                                                                                                                                                                                                                                                                                                                                                                                                                                                                                                                              | BA 2 <sup>nd</sup> som       |
| 13      | Tabitha Niangthiannei                                                                                                                                                                                                                                                                                                                                                                                                                                                                                                                                                                                                                                                                                                                                                                                                                                                                                                                                                                           | BA 4 <sup>th</sup> sem       |
| -14     | M. Ngamminlun Zou                                                                                                                                                                                                                                                                                                                                                                                                                                                                                                                                                                                                                                                                                                                                                                                                                                                                                                                                                                               | BA 4th som                   |
| 1.5     | Gladys Chingmuankim                                                                                                                                                                                                                                                                                                                                                                                                                                                                                                                                                                                                                                                                                                                                                                                                                                                                                                                                                                             | BA 2 <sup>rd</sup> sem       |
| 16      | Sarah Siamthianhoih Khuptong                                                                                                                                                                                                                                                                                                                                                                                                                                                                                                                                                                                                                                                                                                                                                                                                                                                                                                                                                                    | BA 2nd seen                  |
| 17      | Vanlaldonglian                                                                                                                                                                                                                                                                                                                                                                                                                                                                                                                                                                                                                                                                                                                                                                                                                                                                                                                                                                                  | BA 2 <sup>rd</sup> sem       |
| 1.8     | M Rebecca L Zote                                                                                                                                                                                                                                                                                                                                                                                                                                                                                                                                                                                                                                                                                                                                                                                                                                                                                                                                                                                | BA 6th sem (Soc)             |
| 19      | Kailunlal                                                                                                                                                                                                                                                                                                                                                                                                                                                                                                                                                                                                                                                                                                                                                                                                                                                                                                                                                                                       | BA 6 <sup>th</sup> sem (Soc) |
| 20      | Ruth Nianghiaksiam                                                                                                                                                                                                                                                                                                                                                                                                                                                                                                                                                                                                                                                                                                                                                                                                                                                                                                                                                                              | BA 6th sem (Soc)             |
|         |                                                                                                                                                                                                                                                                                                                                                                                                                                                                                                                                                                                                                                                                                                                                                                                                                                                                                                                                                                                                 |                              |
|         | Extempore speech                                                                                                                                                                                                                                                                                                                                                                                                                                                                                                                                                                                                                                                                                                                                                                                                                                                                                                                                                                                |                              |
|         | Hnunlalven                                                                                                                                                                                                                                                                                                                                                                                                                                                                                                                                                                                                                                                                                                                                                                                                                                                                                                                                                                                      | BA 4 <sup>th</sup> Sem       |
| 2       | Loukham Jammuankim                                                                                                                                                                                                                                                                                                                                                                                                                                                                                                                                                                                                                                                                                                                                                                                                                                                                                                                                                                              | BA 4th Sem                   |
| 3       | P.R. Meshach Reuben                                                                                                                                                                                                                                                                                                                                                                                                                                                                                                                                                                                                                                                                                                                                                                                                                                                                                                                                                                             | BA 4th Sem                   |
| 4       | Janglalsem Touthang                                                                                                                                                                                                                                                                                                                                                                                                                                                                                                                                                                                                                                                                                                                                                                                                                                                                                                                                                                             | BA 4 <sup>th</sup> Sem       |
| - 5     | Alex Pausuanmang Suantuk                                                                                                                                                                                                                                                                                                                                                                                                                                                                                                                                                                                                                                                                                                                                                                                                                                                                                                                                                                        | BA 4 <sup>6</sup> Sem        |
| 6       | M. Ngamminhun Zou                                                                                                                                                                                                                                                                                                                                                                                                                                                                                                                                                                                                                                                                                                                                                                                                                                                                                                                                                                               | BA 4 <sup>th</sup> Sem       |
| 7       | Jamthrakim                                                                                                                                                                                                                                                                                                                                                                                                                                                                                                                                                                                                                                                                                                                                                                                                                                                                                                                                                                                      | BA 4 <sup>th</sup> Sem       |
|         | Painting                                                                                                                                                                                                                                                                                                                                                                                                                                                                                                                                                                                                                                                                                                                                                                                                                                                                                                                                                                                        |                              |
| 1       | Khupmuansang Khuptong.                                                                                                                                                                                                                                                                                                                                                                                                                                                                                                                                                                                                                                                                                                                                                                                                                                                                                                                                                                          | BSc 2 <sup>rd</sup> som      |
| 2       | Sutlalson Tonsing                                                                                                                                                                                                                                                                                                                                                                                                                                                                                                                                                                                                                                                                                                                                                                                                                                                                                                                                                                               | BSc 2rd scm                  |
| 3       | Sarah Siamthianhoih Khuptong                                                                                                                                                                                                                                                                                                                                                                                                                                                                                                                                                                                                                                                                                                                                                                                                                                                                                                                                                                    | BA 2 <sup>nd</sup> sem       |
| - 4     | Kamlianding Hangzo                                                                                                                                                                                                                                                                                                                                                                                                                                                                                                                                                                                                                                                                                                                                                                                                                                                                                                                                                                              | BA 6 <sup>th</sup> seen      |
|         | Ginzakap                                                                                                                                                                                                                                                                                                                                                                                                                                                                                                                                                                                                                                                                                                                                                                                                                                                                                                                                                                                        | BA 6 <sup>th</sup> sem       |
| 1.1     |                                                                                                                                                                                                                                                                                                                                                                                                                                                                                                                                                                                                                                                                                                                                                                                                                                                                                                                                                                                                 |                              |
|         | Table Tennis                                                                                                                                                                                                                                                                                                                                                                                                                                                                                                                                                                                                                                                                                                                                                                                                                                                                                                                                                                                    |                              |
| 1       | Delano Lalbrusimawia                                                                                                                                                                                                                                                                                                                                                                                                                                                                                                                                                                                                                                                                                                                                                                                                                                                                                                                                                                            | BA 4 <sup>th</sup> scm       |
| 2       | Lianmunding                                                                                                                                                                                                                                                                                                                                                                                                                                                                                                                                                                                                                                                                                                                                                                                                                                                                                                                                                                                     | BA 6 <sup>th</sup> sem       |
| 3       | Chiinmuankim                                                                                                                                                                                                                                                                                                                                                                                                                                                                                                                                                                                                                                                                                                                                                                                                                                                                                                                                                                                    | BA 4 <sup>th</sup> sam       |
| 1       | Lamneibthiem                                                                                                                                                                                                                                                                                                                                                                                                                                                                                                                                                                                                                                                                                                                                                                                                                                                                                                                                                                                    | BSc 2 <sup>nd</sup> sem      |
| -       | L Laurancia da la companya da | Loss 2 sem                   |
|         | Badminton                                                                                                                                                                                                                                                                                                                                                                                                                                                                                                                                                                                                                                                                                                                                                                                                                                                                                                                                                                                       |                              |
| -       | T. Thangbiak lal                                                                                                                                                                                                                                                                                                                                                                                                                                                                                                                                                                                                                                                                                                                                                                                                                                                                                                                                                                                | BA 4th sem                   |
| 2       | Khamlalsiam                                                                                                                                                                                                                                                                                                                                                                                                                                                                                                                                                                                                                                                                                                                                                                                                                                                                                                                                                                                     | BCom d <sup>th</sup> sem     |
| 3       | Angela Hmathuoikim                                                                                                                                                                                                                                                                                                                                                                                                                                                                                                                                                                                                                                                                                                                                                                                                                                                                                                                                                                              | BA 4 <sup>th</sup> sem       |
| 4       | Nemlemkim                                                                                                                                                                                                                                                                                                                                                                                                                                                                                                                                                                                                                                                                                                                                                                                                                                                                                                                                                                                       | BA 4 <sup>d</sup> sem        |