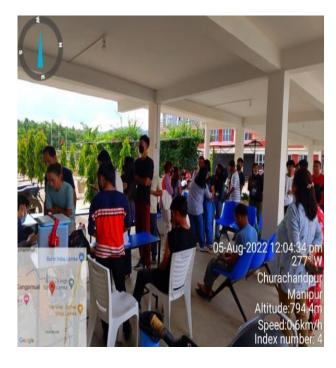

# D. Independence Day Celebration.

*D.1*) To commemorate the **71<sup>st</sup> Independence Day Celebration**, the **National Cadet Corps** (NCC) **Boys/Girl unit of Rayburn College** participated on **15<sup>th</sup> August**, **2017** held at **Peace Ground**, **Tuibong**, Churachandpur, Manipur.