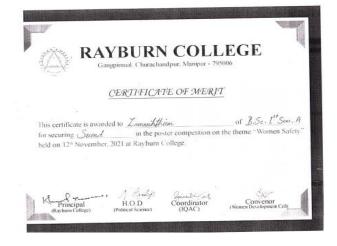

#### CIRCULAR Date: 3<sup>rd</sup> November, 202

This is to inform all students that there will be a talk on Gender Sensitization and Gender Equity by Dr. Nehkhomang Haokip (HoD, Department of Political Science) on the 12<sup>th</sup> November, 2021, 2:30pm at B.Com. 1<sup>st</sup> Semester Room (W/7) organized by the Women Development Cell in collaboration with Department of Political Science. There will also be a poster competition on the topic "women safety" on the same day open for all participants of the asid program. Interested students are informed to bring the necessary equipment for the poster competition for which prizes will be awarded for the best three posters.