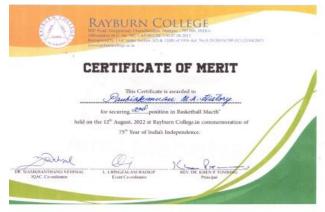

Kc 2-(REV: DR. KHEN P. TOMBING) PRINCIPAL, RAYBURN COLLEGE.

**D.2)** In commemoration of the 75<sup>th</sup> Years of India's Independence Celebration, Churachandpur Government College organized District-Level Debating Competition for Government and Government Aided Colleges with the theme "The Composite Culture of India: A Blessing or a Curse" on 20<sup>th</sup> July, 2022. In the debate competition Loukham Jammuankim and Pauthianmuang of Rayburn College got 1<sup>st</sup> and 2<sup>nd</sup> Positions respectively.