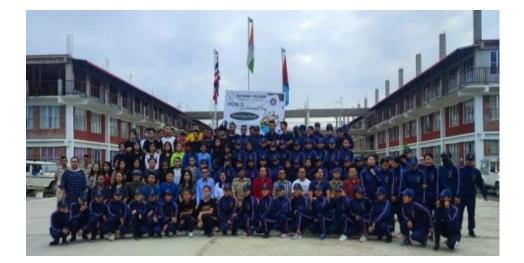

# D. Independence Day Celebration.

*D.1*) To commemorate the **71<sup>st</sup> Independence Day Celebration**, the **National Cadet Corps** (NCC) **Boys/Girl unit of Rayburn College** participated on **15<sup>th</sup> August**, **2017** held at **Peace Ground**, **Tuibong**, Churachandpur, Manipur.

#### NOTICE 08/08/2017

The National Cadet Corps (NCC) Boys/Girls Unit of Rayburn College is invited by the Zonal Education Officer (ZEO), Churachandpur, Manipur to participate in the 71<sup>st</sup> Independence Day on 15<sup>th</sup> August, 2017 to be held at Tuibong Peace Ground. The Cadets of NCC Rayburn Unit may participate in the said significant programme.