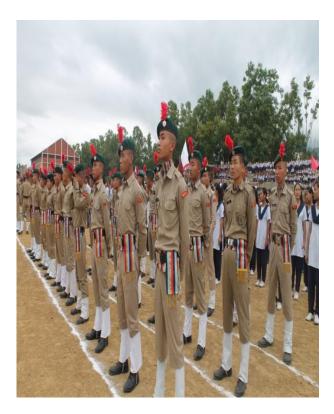

# D. Independence Day Celebration.

*D.1*) To commemorate the **71<sup>st</sup> Independence Day Celebration**, the **National Cadet Corps** (NCC) **Boys/Girl unit of Rayburn College** participated on **15<sup>th</sup> August**, **2017** held at **Peace Ground**, **Tuibong**, Churachandpur, Manipur.

#### NOTICE 08/08/2017

The National Cadet Corps (NCC) Boys/Girls Unit of Rayburn College is invited by the Zonal Education Officer (ZEO), Churachandpur, Manipur to participate in the 71<sup>st</sup> Independence Day on 15<sup>th</sup> August, 2017 to be held at Tuibong Peace Ground. The Cadets of NCC Rayburn Unit may participate in the said significant programme.