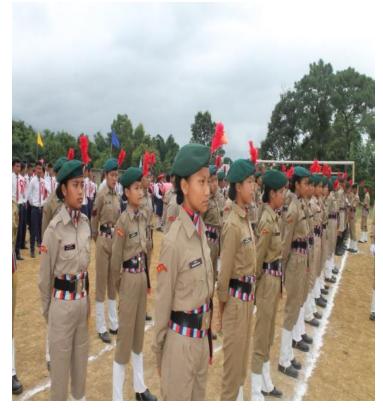

# D. Independence Day Celebration.

*D.1*) To commemorate the **71<sup>st</sup> Independence Day Celebration**, the **National Cadet Corps** (NCC) **Boys/Girl unit of Rayburn College** participated on **15<sup>th</sup> August**, **2017** held at **Peace Ground**, **Tuibong**, Churachandpur, Manipur.

#### NOTICE 08/08/2017

The National Cadet Corps (NCC) Boys/Girls Unit of Rayburn College is invited by the Zonal Education Officer (ZEO), Churachandpur, Manipur to participate in the 71<sup>st</sup> Independence Day on 15<sup>th</sup> August, 2017 to be held at Tuibong Peace Ground. The Cadets of NCC Rayburn Unit may participate in the said significant programme.