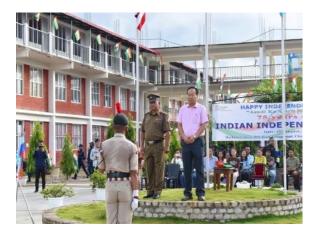

# D. Independence Day Celebration.

*D.1*) To commemorate the **71<sup>st</sup> Independence Day Celebration**, the **National Cadet Corps** (NCC) **Boys/Girl unit of Rayburn College** participated on **15<sup>th</sup> August**, **2017** held at **Peace Ground**, **Tuibong**, Churachandpur, Manipur.

#### NOTICE 08/08/2017

The National Cadet Corps (NCC) Boys/Girls Unit of Rayburn College is invited by the Zonal Education Officer (ZEO), Churachandpur, Manipur to participate in the 71<sup>st</sup> Independence Day on 15<sup>th</sup> August, 2017 to be held at Tuibong Peace Ground. The Cadets of NCC Rayburn Unit may participate in the said significant programme.