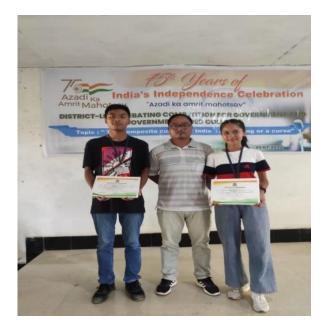

Kc 2-(REV: DR. KHEN P. TOMBING) PRINCIPAL, RAYBURN COLLEGE.

**D.2)** In commemoration of the 75<sup>th</sup> Years of India's Independence Celebration, Churachandpur Government College organized District-Level Debating Competition for Government and Government Aided Colleges with the theme "The Composite Culture of India: A Blessing or a Curse" on 20<sup>th</sup> July, 2022. In the debate competition Loukham Jammuankim and Pauthianmuang of Rayburn College got 1<sup>st</sup> and 2<sup>nd</sup> Positions respectively.