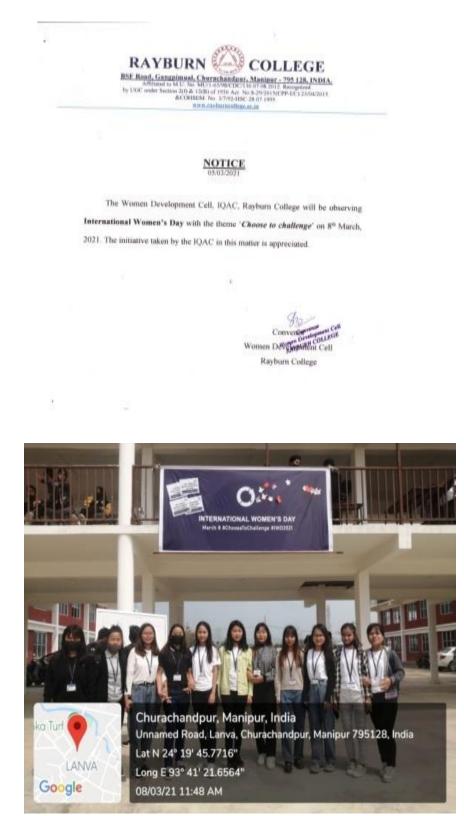

#### A. INTERNATIONAL WOMENS DAY.

On the occasion of International Women's Day, the Women Development Cell, IQAC, Rayburn College conducted a workshop with the theme "*Choose to Challenge*" on 8<sup>th</sup> March, 2021. The focal point of the discussion was on women's rights movement, bringing attention to issues such as gender equality, reproductive rights, and violence and abuse against women.