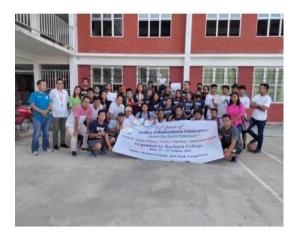

Kc 2-(REV: DR. KHEN P. TOMBING) PRINCIPAL, RAYBURN COLLEGE.

**D.2)** In commemoration of the 75<sup>th</sup> Years of India's Independence Celebration, Churachandpur Government College organized District-Level Debating Competition for Government and Government Aided Colleges with the theme "The Composite Culture of India: A Blessing or a Curse" on 20<sup>th</sup> July, 2022. In the debate competition Loukham Jammuankim and Pauthianmuang of Rayburn College got 1<sup>st</sup> and 2<sup>nd</sup> Positions respectively.