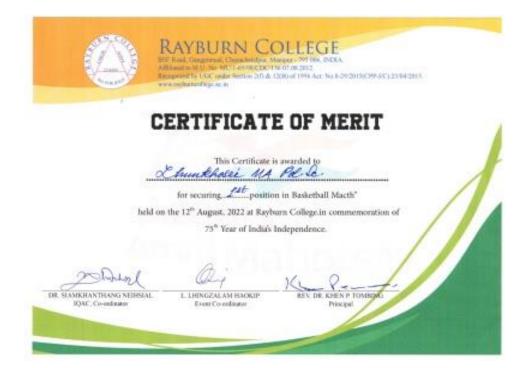

Kc 2-(REV: DR. KHEN P. TOMBING) PRINCIPAL, RAYBURN COLLEGE.

**D.2)** In commemoration of the 75<sup>th</sup> Years of India's Independence Celebration, Churachandpur Government College organized District-Level Debating Competition for Government and Government Aided Colleges with the theme "The Composite Culture of India: A Blessing or a Curse" on 20<sup>th</sup> July, 2022. In the debate competition Loukham Jammuankim and Pauthianmuang of Rayburn College got 1<sup>st</sup> and 2<sup>nd</sup> Positions respectively.