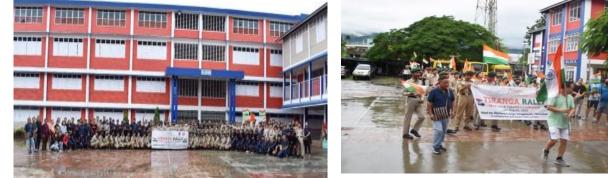

# D. Independence Day Celebration.

*D.1*) To commemorate the **71<sup>st</sup> Independence Day Celebration**, the **National Cadet Corps** (NCC) **Boys/Girl unit of Rayburn College** participated on **15<sup>th</sup> August**, **2017** held at **Peace Ground**, **Tuibong**, Churachandpur, Manipur.

#### NOTICE 08/08/2017

The National Cadet Corps (NCC) Boys/Girls Unit of Rayburn College is invited by the Zonal Education Officer (ZEO), Churachandpur, Manipur to participate in the 71<sup>st</sup> Independence Day on 15<sup>th</sup> August, 2017 to be held at Tuibong Peace Ground. The Cadets of NCC Rayburn Unit may participate in the said significant programme.