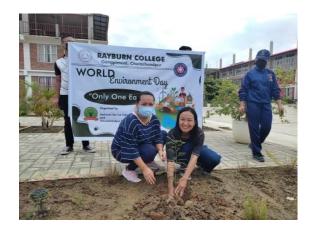

# C. <u>NSS ACTIVITIES</u>

**National Service Scheme (NSS) and National Cadet Corps (NCC) of Rayburn College** in collaboration with **Churachandpur Forest Department** observed **World Environment Day** with the theme "*Plantation Drive*" on 4<sup>th</sup> June, 2022 at the College Campus.