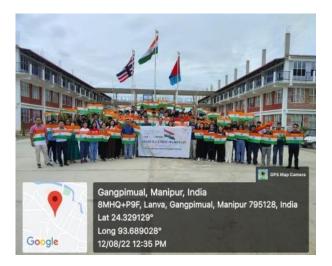

No. 1/27/Work Alkoman/96-CC: As per the order of Directorene of University and Higher Education, Government of Manipur, the Cellege is geing to organize a series of activities/competitions to mest a befitting celebration of the Patriot's Day (13<sup>th</sup> August, 2022) and Independence Day (15<sup>th</sup> August, 2022). To enable to emry out the work efficiently the following IQAC Core members are allotted work/wapanibility as meetioned below: -