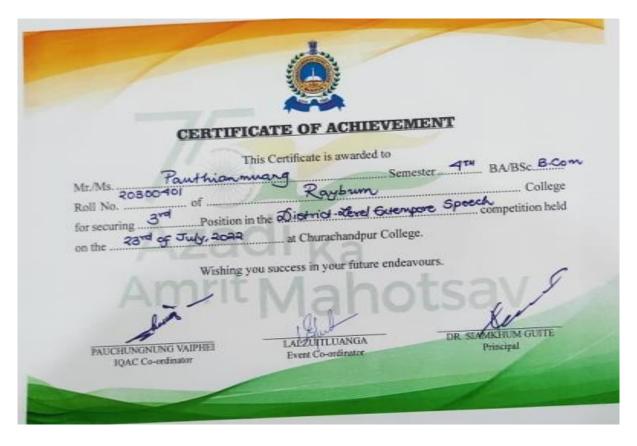

Kc 2-(REV: DR. KHEN P. TOMBING) PRINCIPAL, RAYBURN COLLEGE.

**D.2)** In commemoration of the 75<sup>th</sup> Years of India's Independence Celebration, Churachandpur Government College organized District-Level Debating Competition for Government and Government Aided Colleges with the theme "The Composite Culture of India: A Blessing or a Curse" on 20<sup>th</sup> July, 2022. In the debate competition Loukham Jammuankim and Pauthianmuang of Rayburn College got 1<sup>st</sup> and 2<sup>nd</sup> Positions respectively.

| SL. | Name of IOAC Care<br>Member & Contact No.              | Work<br>Assigned | Name of Topic                                                                                   | Scheduled Date<br>& Time                      |
|-----|--------------------------------------------------------|------------------|-------------------------------------------------------------------------------------------------|-----------------------------------------------|
| 1   | Kamchinhes<br>Asst. Professor<br>9856290123            | Debate           | "The composite culture of India:<br>A bleming or a curse."                                      | 20 <sup>th</sup> July, 2022<br>11/30 a.m.     |
| 2   | Bijumuon<br>Aast, Professor<br>7005152819              | Emay             | "The role of College in<br>promoting communal harmony"                                          | 22 <sup>nd</sup> July, 2022<br>11:30 a.m.     |
| 3   | Labraithenger<br>Aust. Professor<br>7003323454         | Extempore        | Topics relating to National<br>freedom struggle, National<br>integration, Nation building, etc. | 23 <sup>rd</sup> July, 2022<br>11:30 a.m.     |
|     | Dr. Henry N. Pangamte<br>Asst. Professor<br>8974988756 | Painting         | "On the theme of National<br>integration"                                                       | 30 <sup>th</sup> July, 2022<br>11:30 a.m.     |
| 5   | Leivon George<br>Asst. Professor<br>8860449291         | Badminton &      |                                                                                                 | 1" August to 3"<br>August, 2022<br>11:30 a.m. |