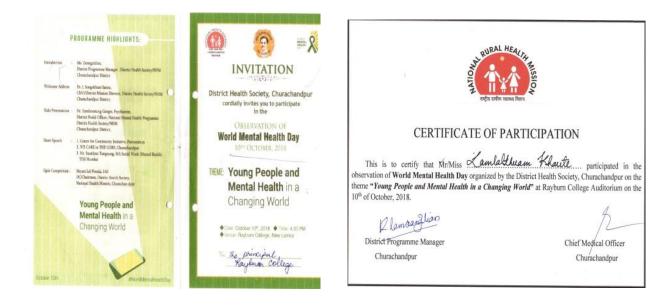

| Etra spece                 |
| 🐲 🦻 Kurithuna mistarg      | And and and a second | Historicherung             |
|                            |                      |                            |

# **EVIDENCE CRITERIA 7.1.1** I. WORLD MENTAL HEALTH DAY

*I.1*) The students of Rayburn College participated in the Observation of World Mental Health Day on the theme "*Young People and Mental Health in a Changing World*" organized by District Health Society, Churachandpur at Rayburn College on 10<sup>th</sup> October, 2018. According to the World Health Organization, mental disorders are the single most common cause of disability in young people. Mental health is not merely the absence of mental illness, but it also the ability to cope with the challenges in the life of young people.









Would Mental Health Day, 10th Oct, 2018 25. Setter Suantak Mames 91. no 26. Kindian mand neithorto Haisonkim 23. Monia Lathurivel Jang min har Ferthaug Kim bicsternungen Sigter Lammundian Mang gold Dragi keller remeinenen 34. 2. e. Zoulan ching 5 4 29. Marthiam 20 . Conthism than L. Leneni . 3 1. Nemsankim 72. Albert Again min hal Pauminthong Thaljanes Va I Khamleran eing 1). Low then Kin amlasttemme Khaute Baughand ang Touthaug T. Bachine ya Margaret Suara Marg Can tug Zry Paulinmang bautip 3 . Naingatheang IL, 35. La parini 36. Oliver Tingthieroni Vieghei 15 16. 12 2.7. H. Dimngail simm . Grace mulameting 38. Simoscultures ande. 18 William G. Sumlele. 17 20 Rebuce 2000 . L. Kapzatsing P.C. Ralmut Danga 21, 3.2. 21. Parisonerius 24. Ngaineimoi

**I.2)** A Talk on Suicide Preventio