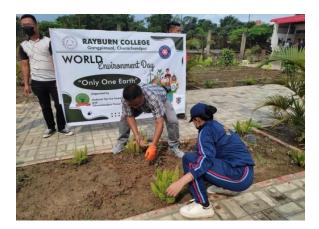

# C. <u>NSS ACTIVITIES</u>

**National Service Scheme (NSS) and National Cadet Corps (NCC) of Rayburn College** in collaboration with **Churachandpur Forest Department** observed **World Environment Day** with the theme "*Plantation Drive*" on 4<sup>th</sup> June, 2022 at the College Campus.