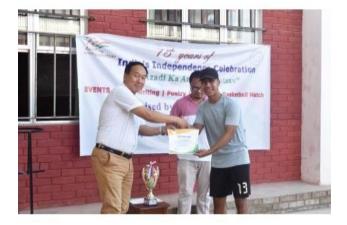

Kc 2-(REV: DR. KHEN P. TOMBING) PRINCIPAL, RAYBURN COLLEGE.

**D.2)** In commemoration of the 75<sup>th</sup> Years of India's Independence Celebration, Churachandpur Government College organized District-Level Debating Competition for Government and Government Aided Colleges with the theme "The Composite Culture of India: A Blessing or a Curse" on 20<sup>th</sup> July, 2022. In the debate competition Loukham Jammuankim and Pauthianmuang of Rayburn College got 1<sup>st</sup> and 2<sup>nd</sup> Positions respectively.