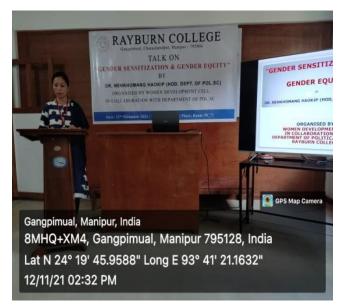

#### B. GENDER SENSITIZATION AND GENDER EQUALITY

A talk on Gender Sensitization and Gender Equality on the theme "Women Safety" organized by Women Development Cell in collaboration with Department of Political Science, Rayburn College was held on 12<sup>th</sup> November, 2021. The lecture was delivered by Dr. Nehkhomang Haokip (HoD, Department of Political Science). The aim was to spread awareness to people in protecting women from all kind of social and crime related issues, etc., in today's world. 42 students attended the program.

#### CIRCULAR Date: 3<sup>rd</sup> November, 202

This is to inform all students that there will be a talk on Gender Sensitization and Gender Equity by Dr. Nehkhomang Haokip (HoD, Department of Political Science) on the 12<sup>th</sup> November, 2021, 2:30pm at B.Com. 1<sup>st</sup> Semester Room (W/7) organized by the Women Development Cell in collaboration with Department of Political Science. There will also be a poster competition on the topic "women safety" on the same day open for all participants of the asid program. Interested students are informed to bring the necessary equipment for the poster competition for which prizes will be awarded for the best three posters.