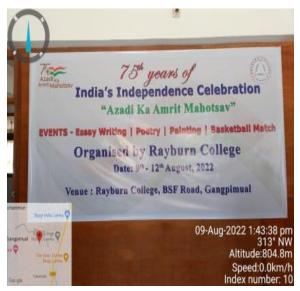

Kc 2-(REV: DR. KHEN P. TOMBING) PRINCIPAL, RAYBURN COLLEGE.

**D.2)** In commemoration of the 75<sup>th</sup> Years of India's Independence Celebration, Churachandpur Government College organized District-Level Debating Competition for Government and Government Aided Colleges with the theme "The Composite Culture of India: A Blessing or a Curse" on 20<sup>th</sup> July, 2022. In the debate competition Loukham Jammuankim and Pauthianmuang of Rayburn College got 1<sup>st</sup> and 2<sup>nd</sup> Positions respectively.