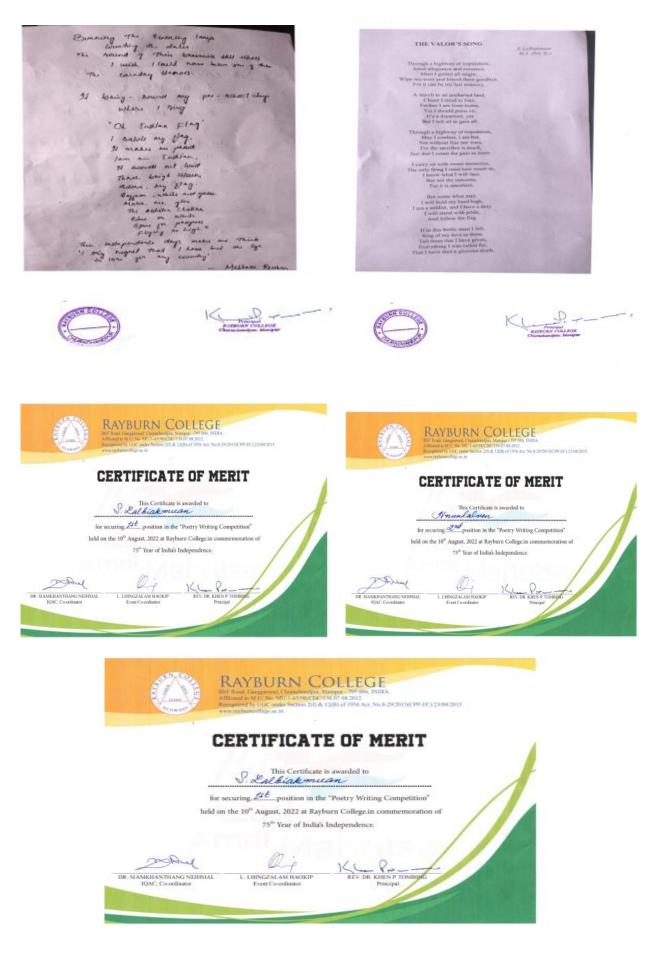

Kc 2-(REV: DR. KHEN P. TOMBING) PRINCIPAL, RAYBURN COLLEGE.

**D.2)** In commemoration of the 75<sup>th</sup> Years of India's Independence Celebration, Churachandpur Government College organized District-Level Debating Competition for Government and Government Aided Colleges with the theme "The Composite Culture of India: A Blessing or a Curse" on 20<sup>th</sup> July, 2022. In the debate competition Loukham Jammuankim and Pauthianmuang of Rayburn College got 1<sup>st</sup> and 2<sup>nd</sup> Positions respectively.

Page 1 of 1

|         | Essay                                                                                                                                                                                                                                                                                                                                                                                                                                                                                                                                                                                                                                                                                                                                                                                                                                                                                                                                                                                           |                              |
|---------|-------------------------------------------------------------------------------------------------------------------------------------------------------------------------------------------------------------------------------------------------------------------------------------------------------------------------------------------------------------------------------------------------------------------------------------------------------------------------------------------------------------------------------------------------------------------------------------------------------------------------------------------------------------------------------------------------------------------------------------------------------------------------------------------------------------------------------------------------------------------------------------------------------------------------------------------------------------------------------------------------|------------------------------|
| SI. No. | Name                                                                                                                                                                                                                                                                                                                                                                                                                                                                                                                                                                                                                                                                                                                                                                                                                                                                                                                                                                                            | Class/Semester               |
| 1       | Hnunlaiven                                                                                                                                                                                                                                                                                                                                                                                                                                                                                                                                                                                                                                                                                                                                                                                                                                                                                                                                                                                      | BA 4 <sup>th</sup> sem       |
| 2       | Loukham Jammuankim                                                                                                                                                                                                                                                                                                                                                                                                                                                                                                                                                                                                                                                                                                                                                                                                                                                                                                                                                                              | BA 4 <sup>th</sup> sem       |
|         | Zamlianthang                                                                                                                                                                                                                                                                                                                                                                                                                                                                                                                                                                                                                                                                                                                                                                                                                                                                                                                                                                                    | BSe d <sup>th</sup> sem      |
| 4       | Jamthrakim                                                                                                                                                                                                                                                                                                                                                                                                                                                                                                                                                                                                                                                                                                                                                                                                                                                                                                                                                                                      | BA 4 <sup>th</sup> acm       |
| 5       | P.R. Meshach Reuben                                                                                                                                                                                                                                                                                                                                                                                                                                                                                                                                                                                                                                                                                                                                                                                                                                                                                                                                                                             | BA 4 <sup>th</sup> sem       |
| ñ       | Janglalsem Touthang                                                                                                                                                                                                                                                                                                                                                                                                                                                                                                                                                                                                                                                                                                                                                                                                                                                                                                                                                                             | BA 4 <sup>th</sup> seen      |
| 7       | Alex Pausuanmang Suantak                                                                                                                                                                                                                                                                                                                                                                                                                                                                                                                                                                                                                                                                                                                                                                                                                                                                                                                                                                        | BA 4 <sup>th</sup> sem       |
| 8       | Chiinthianmuang                                                                                                                                                                                                                                                                                                                                                                                                                                                                                                                                                                                                                                                                                                                                                                                                                                                                                                                                                                                 | BA 2 <sup>nd</sup> sem       |
| 0       | Lallienmang Haokip                                                                                                                                                                                                                                                                                                                                                                                                                                                                                                                                                                                                                                                                                                                                                                                                                                                                                                                                                                              | BA 6th som                   |
| 149     | Joseph N. Songkhuallian                                                                                                                                                                                                                                                                                                                                                                                                                                                                                                                                                                                                                                                                                                                                                                                                                                                                                                                                                                         | BA 2 <sup>tol</sup> sem      |
| -11     | Teresa Ngailun                                                                                                                                                                                                                                                                                                                                                                                                                                                                                                                                                                                                                                                                                                                                                                                                                                                                                                                                                                                  | BA 4th sem                   |
| 12      | Salam Serina Chanu                                                                                                                                                                                                                                                                                                                                                                                                                                                                                                                                                                                                                                                                                                                                                                                                                                                                                                                                                                              | BA 2 <sup>nd</sup> som       |
| 13      | Tabitha Niangthiannei                                                                                                                                                                                                                                                                                                                                                                                                                                                                                                                                                                                                                                                                                                                                                                                                                                                                                                                                                                           | BA 4 <sup>th</sup> sem       |
| -14     | M. Ngamminlun Zou                                                                                                                                                                                                                                                                                                                                                                                                                                                                                                                                                                                                                                                                                                                                                                                                                                                                                                                                                                               | BA 4th som                   |
| 1.5     | Gladys Chingmuankim                                                                                                                                                                                                                                                                                                                                                                                                                                                                                                                                                                                                                                                                                                                                                                                                                                                                                                                                                                             | BA 2 <sup>rd</sup> sem       |
| 16      | Sarah Siamthianhoih Khuptong                                                                                                                                                                                                                                                                                                                                                                                                                                                                                                                                                                                                                                                                                                                                                                                                                                                                                                                                                                    | BA 2nd seen                  |
| 17      | Vanlaldonglian                                                                                                                                                                                                                                                                                                                                                                                                                                                                                                                                                                                                                                                                                                                                                                                                                                                                                                                                                                                  | BA 2 <sup>rd</sup> sem       |
| 1.8     | M Rebecca L Zote                                                                                                                                                                                                                                                                                                                                                                                                                                                                                                                                                                                                                                                                                                                                                                                                                                                                                                                                                                                | BA 6th sem (Soc)             |
| 19      | Kailunlal                                                                                                                                                                                                                                                                                                                                                                                                                                                                                                                                                                                                                                                                                                                                                                                                                                                                                                                                                                                       | BA 6 <sup>th</sup> sem (Soc) |
| 20      | Ruth Nianghiaksiam                                                                                                                                                                                                                                                                                                                                                                                                                                                                                                                                                                                                                                                                                                                                                                                                                                                                                                                                                                              | BA 6th sem (Soc)             |
|         |                                                                                                                                                                                                                                                                                                                                                                                                                                                                                                                                                                                                                                                                                                                                                                                                                                                                                                                                                                                                 |                              |
|         | Extempore speech                                                                                                                                                                                                                                                                                                                                                                                                                                                                                                                                                                                                                                                                                                                                                                                                                                                                                                                                                                                |                              |
|         | Hnunlalven                                                                                                                                                                                                                                                                                                                                                                                                                                                                                                                                                                                                                                                                                                                                                                                                                                                                                                                                                                                      | BA 4 <sup>th</sup> Sem       |
| 2       | Loukham Jammuankim                                                                                                                                                                                                                                                                                                                                                                                                                                                                                                                                                                                                                                                                                                                                                                                                                                                                                                                                                                              | BA 4th Sem                   |
| 3       | P.R. Meshach Reuben                                                                                                                                                                                                                                                                                                                                                                                                                                                                                                                                                                                                                                                                                                                                                                                                                                                                                                                                                                             | BA 4th Sem                   |
| 4       | Janglalsem Touthang                                                                                                                                                                                                                                                                                                                                                                                                                                                                                                                                                                                                                                                                                                                                                                                                                                                                                                                                                                             | BA 4 <sup>th</sup> Sem       |
| - 5     | Alex Pausuanmang Suantuk                                                                                                                                                                                                                                                                                                                                                                                                                                                                                                                                                                                                                                                                                                                                                                                                                                                                                                                                                                        | BA 4 <sup>6</sup> Sem        |
| 6       | M. Ngamminhun Zou                                                                                                                                                                                                                                                                                                                                                                                                                                                                                                                                                                                                                                                                                                                                                                                                                                                                                                                                                                               | BA 4 <sup>th</sup> Sem       |
| 7       | Jamthrakim                                                                                                                                                                                                                                                                                                                                                                                                                                                                                                                                                                                                                                                                                                                                                                                                                                                                                                                                                                                      | BA 4 <sup>th</sup> Sem       |
|         | Painting                                                                                                                                                                                                                                                                                                                                                                                                                                                                                                                                                                                                                                                                                                                                                                                                                                                                                                                                                                                        |                              |
| 1       | Khupmuansang Khuptong.                                                                                                                                                                                                                                                                                                                                                                                                                                                                                                                                                                                                                                                                                                                                                                                                                                                                                                                                                                          | BSc 2 <sup>rd</sup> som      |
| 2       | Sutlalson Tonsing                                                                                                                                                                                                                                                                                                                                                                                                                                                                                                                                                                                                                                                                                                                                                                                                                                                                                                                                                                               | BSc 2rd scm                  |
| 3       | Sarah Siamthianhoih Khuptong                                                                                                                                                                                                                                                                                                                                                                                                                                                                                                                                                                                                                                                                                                                                                                                                                                                                                                                                                                    | BA 2 <sup>nd</sup> sem       |
| - 4     | Kamlianding Hangzo                                                                                                                                                                                                                                                                                                                                                                                                                                                                                                                                                                                                                                                                                                                                                                                                                                                                                                                                                                              | BA 6 <sup>th</sup> seen      |
|         | Ginzakap                                                                                                                                                                                                                                                                                                                                                                                                                                                                                                                                                                                                                                                                                                                                                                                                                                                                                                                                                                                        | BA 6 <sup>th</sup> sem       |
| 1.1     |                                                                                                                                                                                                                                                                                                                                                                                                                                                                                                                                                                                                                                                                                                                                                                                                                                                                                                                                                                                                 |                              |
|         | Table Tennis                                                                                                                                                                                                                                                                                                                                                                                                                                                                                                                                                                                                                                                                                                                                                                                                                                                                                                                                                                                    |                              |
| 1       | Delano Lalbrusimawia                                                                                                                                                                                                                                                                                                                                                                                                                                                                                                                                                                                                                                                                                                                                                                                                                                                                                                                                                                            | BA 4 <sup>th</sup> scm       |
| 2       | Lianmunding                                                                                                                                                                                                                                                                                                                                                                                                                                                                                                                                                                                                                                                                                                                                                                                                                                                                                                                                                                                     | BA 6 <sup>th</sup> sem       |
| 3       | Chiinmuankim                                                                                                                                                                                                                                                                                                                                                                                                                                                                                                                                                                                                                                                                                                                                                                                                                                                                                                                                                                                    | BA 4 <sup>th</sup> sam       |
| 1       | Lamneibthiem                                                                                                                                                                                                                                                                                                                                                                                                                                                                                                                                                                                                                                                                                                                                                                                                                                                                                                                                                                                    | BSc 2 <sup>nd</sup> sem      |
| -       | L Laurancia da la companya da | Loss 2 sem                   |
|         | Badminton                                                                                                                                                                                                                                                                                                                                                                                                                                                                                                                                                                                                                                                                                                                                                                                                                                                                                                                                                                                       |                              |
| -       | T. Thangbiak lal                                                                                                                                                                                                                                                                                                                                                                                                                                                                                                                                                                                                                                                                                                                                                                                                                                                                                                                                                                                | BA 4th sem                   |
| 2       | Khamlalsiam                                                                                                                                                                                                                                                                                                                                                                                                                                                                                                                                                                                                                                                                                                                                                                                                                                                                                                                                                                                     | BCom d <sup>th</sup> sem     |
| 3       | Angela Hmathuoikim                                                                                                                                                                                                                                                                                                                                                                                                                                                                                                                                                                                                                                                                                                                                                                                                                                                                                                                                                                              | BA 4 <sup>th</sup> sem       |
| 4       | Nemlemkim                                                                                                                                                                                                                                                                                                                                                                                                                                                                                                                                                                                                                                                                                                                                                                                                                                                                                                                                                                                       | BA 4 <sup>d</sup> sem        |