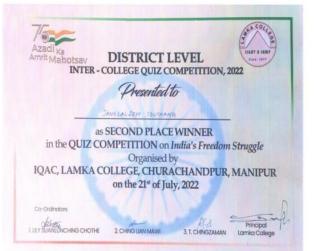

Kc 2-(REV: DR. KHEN P. TOMBING) PRINCIPAL, RAYBURN COLLEGE.

**D.2)** In commemoration of the 75<sup>th</sup> Years of India's Independence Celebration, Churachandpur Government College organized District-Level Debating Competition for Government and Government Aided Colleges with the theme "The Composite Culture of India: A Blessing or a Curse" on 20<sup>th</sup> July, 2022. In the debate competition Loukham Jammuankim and Pauthianmuang of Rayburn College got 1<sup>st</sup> and 2<sup>nd</sup> Positions respectively.