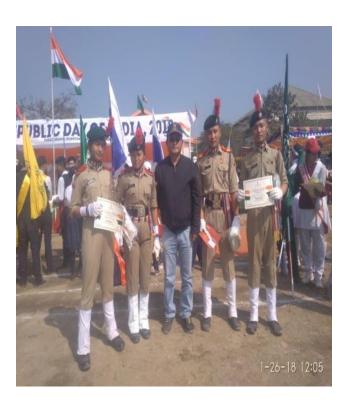

# D. Independence Day Celebration.

*D.1*) To commemorate the **71<sup>st</sup> Independence Day Celebration**, the **National Cadet Corps** (NCC) **Boys/Girl unit of Rayburn College** participated on **15<sup>th</sup> August**, **2017** held at **Peace Ground**, **Tuibong**, Churachandpur, Manipur.

#### NOTICE 08/08/2017

The National Cadet Corps (NCC) Boys/Girls Unit of Rayburn College is invited by the Zonal Education Officer (ZEO), Churachandpur, Manipur to participate in the 71<sup>st</sup> Independence Day on 15<sup>th</sup> August, 2017 to be held at Tuibong Peace Ground. The Cadets of NCC Rayburn Unit may participate in the said significant programme.