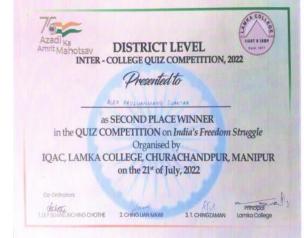

Kc 2-(REV: DR. KHEN P. TOMBING) PRINCIPAL, RAYBURN COLLEGE.

**D.2)** In commemoration of the 75<sup>th</sup> Years of India's Independence Celebration, Churachandpur Government College organized District-Level Debating Competition for Government and Government Aided Colleges with the theme "The Composite Culture of India: A Blessing or a Curse" on 20<sup>th</sup> July, 2022. In the debate competition Loukham Jammuankim and Pauthianmuang of Rayburn College got 1<sup>st</sup> and 2<sup>nd</sup> Positions respectively.