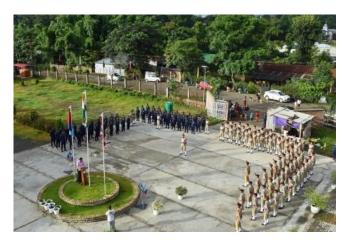

# D. Independence Day Celebration.

*D.1*) To commemorate the **71<sup>st</sup> Independence Day Celebration**, the **National Cadet Corps** (NCC) **Boys/Girl unit of Rayburn College** participated on **15<sup>th</sup> August**, **2017** held at **Peace Ground**, **Tuibong**, Churachandpur, Manipur.

#### NOTICE 08/08/2017

The National Cadet Corps (NCC) Boys/Girls Unit of Rayburn College is invited by the Zonal Education Officer (ZEO), Churachandpur, Manipur to participate in the 71<sup>st</sup> Independence Day on 15<sup>th</sup> August, 2017 to be held at Tuibong Peace Ground. The Cadets of NCC Rayburn Unit may participate in the said significant programme.