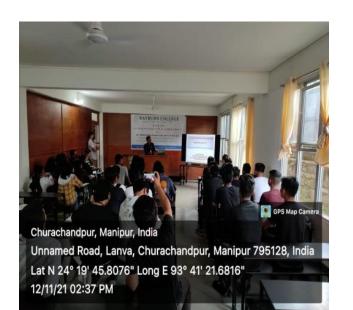

#### B. GENDER SENSITIZATION AND GENDER EQUALITY

A talk on Gender Sensitization and Gender Equality on the theme "Women Safety" organized by Women Development Cell in collaboration with Department of Political Science, Rayburn College was held on 12<sup>th</sup> November, 2021. The lecture was delivered by Dr. Nehkhomang Haokip (HoD, Department of Political Science). The aim was to spread awareness to people in protecting women from all kind of social and crime related issues, etc., in today's world. 42 students attended the program.

#### CIRCULAR Date: 3<sup>rd</sup> November, 202

This is to inform all students that there will be a talk on Gender Sensitization and Gender Equity by Dr. Nehkhomang Haokip (HoD, Department of Political Science) on the 12<sup>th</sup> November, 2021, 2:30pm at B.Com. 1<sup>st</sup> Semester Room (W/7) organized by the Women Development Cell in collaboration with Department of Political Science. There will also be a poster competition on the topic "women safety" on the same day open for all participants of the asid program. Interested students are informed to bring the necessary equipment for the poster competition for which prizes will be awarded for the best three posters.