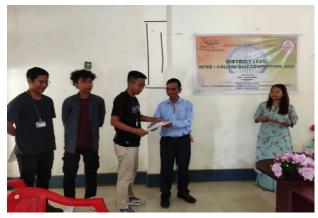

Kc 2-(REV: DR. KHEN P. TOMBING) PRINCIPAL, RAYBURN COLLEGE.

**D.2)** In commemoration of the 75<sup>th</sup> Years of India's Independence Celebration, Churachandpur Government College organized District-Level Debating Competition for Government and Government Aided Colleges with the theme "The Composite Culture of India: A Blessing or a Curse" on 20<sup>th</sup> July, 2022. In the debate competition Loukham Jammuankim and Pauthianmuang of Rayburn College got 1<sup>st</sup> and 2<sup>nd</sup> Positions respectively.