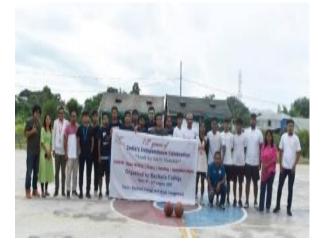

Kc 2-(REV: DR. KHEN P. TOMBING) PRINCIPAL, RAYBURN COLLEGE.

**D.2)** In commemoration of the 75<sup>th</sup> Years of India's Independence Celebration, Churachandpur Government College organized District-Level Debating Competition for Government and Government Aided Colleges with the theme "The Composite Culture of India: A Blessing or a Curse" on 20<sup>th</sup> July, 2022. In the debate competition Loukham Jammuankim and Pauthianmuang of Rayburn College got 1<sup>st</sup> and 2<sup>nd</sup> Positions respectively.