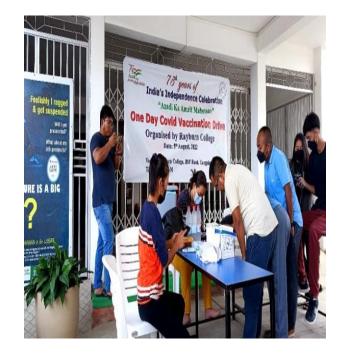

# D. Independence Day Celebration.

*D.1*) To commemorate the **71<sup>st</sup> Independence Day Celebration**, the **National Cadet Corps** (NCC) **Boys/Girl unit of Rayburn College** participated on **15<sup>th</sup> August**, **2017** held at **Peace Ground**, **Tuibong**, Churachandpur, Manipur.