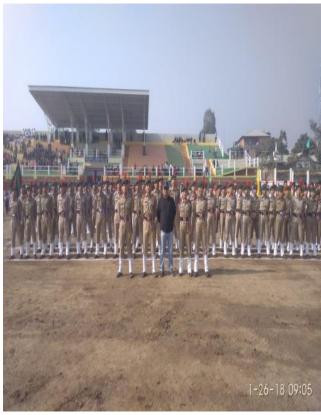

# D. Independence Day Celebration.

*D.1*) To commemorate the **71<sup>st</sup> Independence Day Celebration**, the **National Cadet Corps** (NCC) **Boys/Girl unit of Rayburn College** participated on **15<sup>th</sup> August**, **2017** held at **Peace Ground**, **Tuibong**, Churachandpur, Manipur.

#### NOTICE 08/08/2017

The National Cadet Corps (NCC) Boys/Girls Unit of Rayburn College is invited by the Zonal Education Officer (ZEO), Churachandpur, Manipur to participate in the 71<sup>st</sup> Independence Day on 15<sup>th</sup> August, 2017 to be held at Tuibong Peace Ground. The Cadets of NCC Rayburn Unit may participate in the said significant programme.