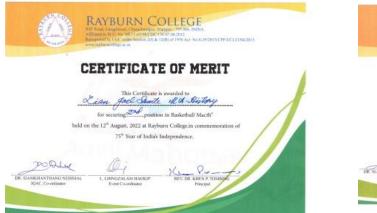

Kc 2-(REV: DR. KHEN P. TOMBING) PRINCIPAL, RAYBURN COLLEGE.

**D.2)** In commemoration of the 75<sup>th</sup> Years of India's Independence Celebration, Churachandpur Government College organized District-Level Debating Competition for Government and Government Aided Colleges with the theme "The Composite Culture of India: A Blessing or a Curse" on 20<sup>th</sup> July, 2022. In the debate competition Loukham Jammuankim and Pauthianmuang of Rayburn College got 1<sup>st</sup> and 2<sup>nd</sup> Positions respectively.