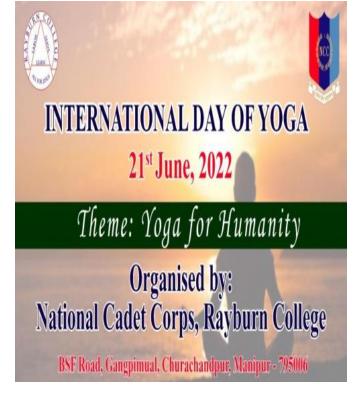

# C. <u>NSS ACTIVITIES</u>

**National Service Scheme (NSS) and National Cadet Corps (NCC) of Rayburn College** in collaboration with **Churachandpur Forest Department** observed **World Environment Day** with the theme "*Plantation Drive*" on 4<sup>th</sup> June, 2022 at the College Campus.