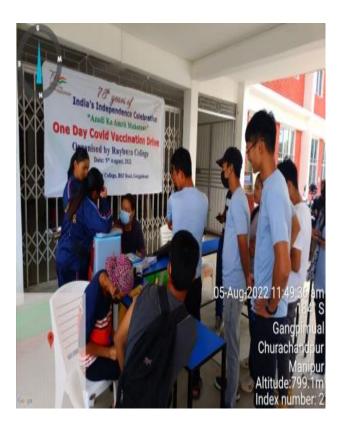

# D. Independence Day Celebration.

*D.1*) To commemorate the **71<sup>st</sup> Independence Day Celebration**, the **National Cadet Corps** (NCC) **Boys/Girl unit of Rayburn College** participated on **15<sup>th</sup> August**, **2017** held at **Peace Ground**, **Tuibong**, Churachandpur, Manipur.