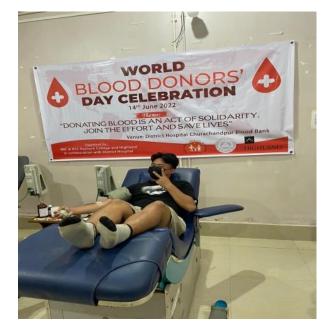

|
|                                                                                                          | Territory                                  |
| WURN COLLA                                                                                               | (Dr. Kh. Thianminlian Vaiphei)             |
| 13 (13/06/2017                                                                                           | Vice Principal<br>Vice Principal           |
| 12 3                                                                                                     | RAYBURN COLLEGE<br>Churachandpur, Manipur. |
| RACHWART                                                                                                 | Churachanapar, many a                      |







# G. INTERNATIONAL YOGA DAY

The National Ca Assam Rifles to Army Camp. The

G.1) International Yoga Day was observed by the National Cadet Corps of Rayburn College and Khuga Battalion Assam Rifles at Khuga Dam Army Camp on 21st June, 2019. Yoga is extremely important for NCC cadets who want to join the forces as it improves physical, mental and sensory equilibrium which is imperative to cope up with stress, pressure, tension and anxiety. The benefits of sound healthy body can be reaped by practising through Yoga too.

ONAL YO

A BATTALION

| Unit, Raybu     | et Corps (NCC) Rayburn<br>rn College, New Lamka,<br>idpur, Manipur-795006                                                                                              |                 |        | 27              | ATIONAL M   |