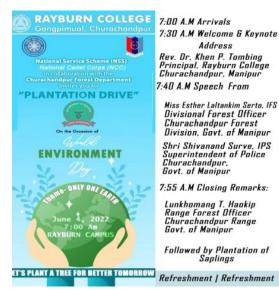

# C. <u>NSS ACTIVITIES</u>

**National Service Scheme (NSS) and National Cadet Corps (NCC) of Rayburn College** in collaboration with **Churachandpur Forest Department** observed **World Environment Day** with the theme "*Plantation Drive*" on 4<sup>th</sup> June, 2022 at the College Campus.