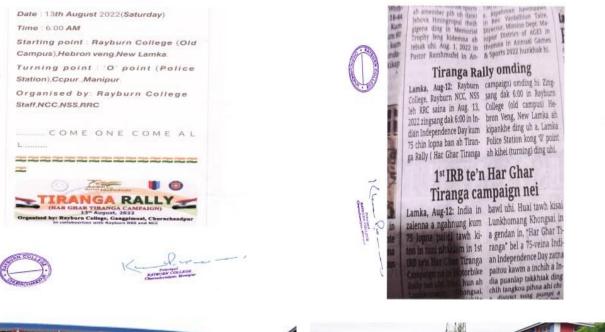

rs of India's Independence Celebration '*Azadi Ka Amrit Mahotsav*', Rayburn College commenced 'Har Ghar Tiranga Campaign'starting from 12<sup>th</sup> August, 2022 at the College campus. It's a campaign to encourage people to hoist the national flag over their houses at invoking feelings of pride and patriotism.













**D.13**) In commemoration of the 75<sup>th</sup> Years of India's Independence Celebration '*Azadi Ka Amrit Mahotsav*', Staff, NCC, NSS and RRC of Rayburn College conducted 'Tiranga Rally' (Har Ghar Tiranga Campaign) on 13<sup>th</sup> August, 2022 starting point from the College old campus to turning point as Police station, Churachandpur. The goal is to spread awareness about the importance of our National Flag and to inspire people to use it as a symbol of pride.







**D.14**) The 75<sup>th</sup> Years of India's Independence Celebration was celebrated by Rayburn College on 15<sup>th</sup> August, 2022 at the College Campus. The NCC Cadets of Rayburn College performed the parade and Rev. Dr. Khen P. Tombing, Principal, took the general salute on this important occasion.

75 Azadi ka Amril Maholsav INDEPENDENCE DAY CELEBRATION 2022

| Place        | New Campus,Gangpimual,Ccpur.       |
|--------------|------------------------------------|
| 545          | Arrival of Staff                   |
| 600          | Arrival of Principal, followed     |
|              | by General salute                  |
| 605          | Inspection by Principal            |
| 610          | Hoisting of National flag          |
| 615          | March past : NCC Cadets