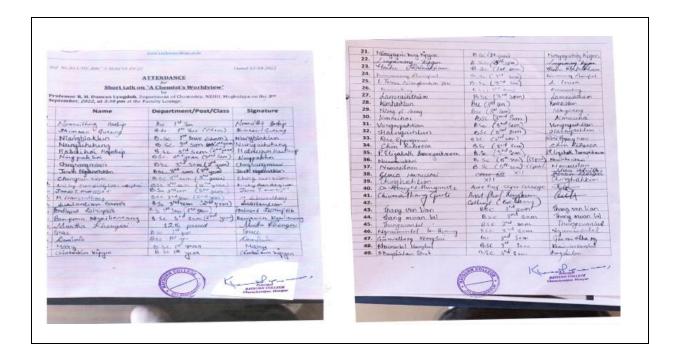

Thank you

The Versatile Club

Skill Development and Placement Cell, Rayburn College in collaboration with NIELIT Churachandpur Extension Centre organized 'One Day Awareness Program for School and College Students' on the theme "Cyber Security and Emerging Technology" on 1<sup>st</sup> June, 2022 at the College Campus. 6<sup>th</sup> semester students participated in this said program.