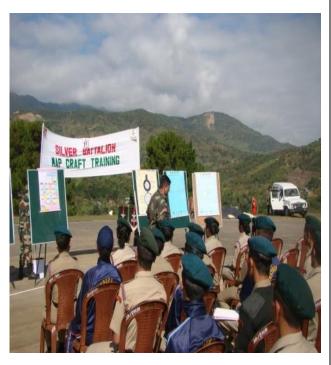

The Rayburn National Cadet Corps (NCC) participated in the One Day Map, Craft & Arm Drill organized by the 27 Sector Assam Rifles at Assam Rifles Training Ground, District Headquarters, Churachandpur, Manipur on 2<sup>nd</sup> December, 2017.