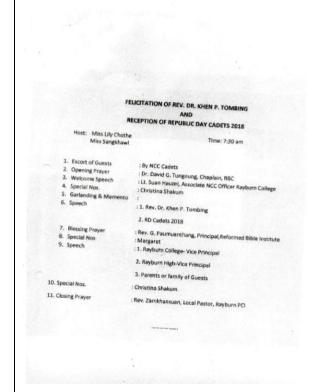

Rayburn College organized felicitation program for Rev. Dr. Khen P. Tombing, Principal of the College, on being given Honorary Degree by Gilead Theological Seminary, Bangalore Cum a grand reception for selected Rayburn NCC Cadets who had participated in the 69<sup>th</sup> Republic Day Celebration at New Delhi on 26<sup>th</sup> January, 2018. Rev. Dr. Khen P. Tombing is currently pursuing Doctoral Degree at Centre for Study of Social Exclusion and Inclusion Policy (CSSEIP), Manipur University.