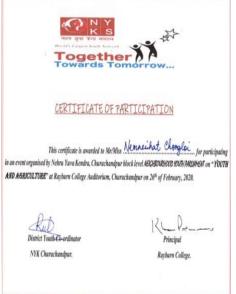

A workshop on the theme 'Youth and Agriculture' was organized by Nehru Yuva Kendra (NYK), Churachandpur on Block Level Neighborhood Youth Parliament at Rayburn College Auditorium on 26<sup>th</sup> February, 2020 (2:00pm). The students participated in this workshop. It aimed to re-engage youth in agriculture and to apply how tailor-made educational programmes can provide rural youth with the skills and insights needed to engage in farming and adopt environmentally friendly production methods.