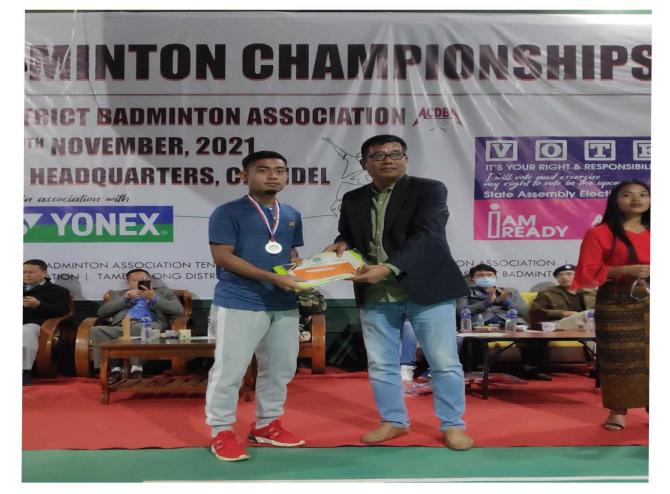

|                    |
| राष्ट्रीय कैडेट कोर दार्जिलिंङ ग्रुप द्वारा आयोजित ऑल ईन्डिया<br>has successfully completed All India Kanchanjunga Sikkim Trek (Girls) 2<br>स्थान दिनांक से<br>Place NAMCHI Brom 09th Nov 2021 to15 | कंचनजंगा सिकिम ट्रेक (गर्ल्स) २०३<br>021 conducted by the National Cadet Corps ( | १ की सफल सदस्य थी। |
| NAMCHI<br>15 Nov 2021                                                                                                                                                                               | Col<br>Trek Lender                                                               | Brig Trek Manager  |















Mangnunmawi Winner Global Zomi Idol 2021 India.

https://www.youtube.com/watch?v=3rPFInfGvDE https://www.youtube.com/watch?v=Sloqtlbxddg







#### BSF Road, Gangpimual, Churachandpur, Manipur, INDIA-795006

Affiliated to M.U: No. MU/1-65/98/CDC/136:07.08.2012.

Recognized by UGC under Section 2(f) & 12(B) of 1956 Act: No.8-29/2015(CPP-I/C):23/04/2015.

www.rayburncollege.ac.in

#### **Declaration:**

I hereby declare that the details and information given above are complete and true to the best of my knowledge and belief.



Rev. Dr. Khen P. Tombing
Principal
RARYBURN COLLEGE

Principal RAYBURN COLLEGE Churachandpur, Manipur