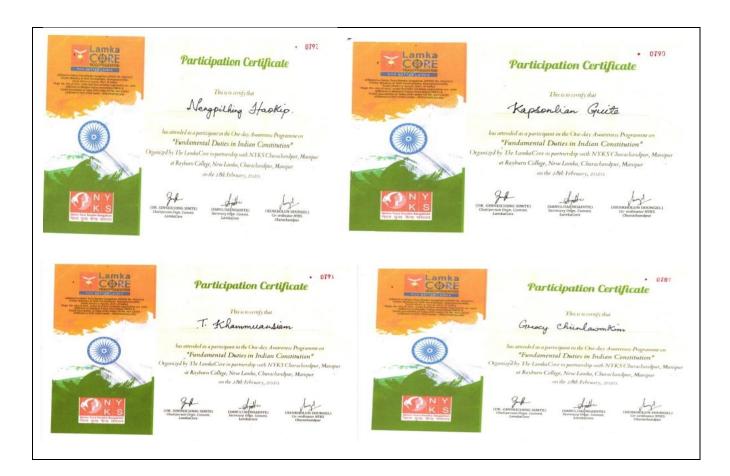

Awareness programme on 'Fundamental Duties in Indian Constitution' was organized by The Lamka Core in partnership with Nehru Kendra Sangathan (NYKS), Lamka, Churachandpur at Rayburn College Auditorium on 28<sup>th</sup> February, 2020 (1:00pm). The students were made aware of their constitutional rights in order to strengthen our democracy and society.