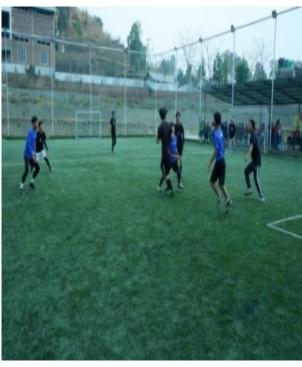

# FUTSAL BOYS

Winner: BETA

| M. No. | Name                 | Hons   | Rell No. |  |
|--------|----------------------|--------|----------|--|
| 1-     | Suanthianiai         | PalSC  | 44       |  |
| Ž.     | Khupsonmusn          | 100000 | 29       |  |
| L.     | Kamthianjohn Ngalhte |        | 41       |  |
| 4      | Lammuaniai           |        | 3)       |  |
| 5.     | Yungzamuan           |        | 56       |  |
| 7      | Letminsang           |        | 34       |  |
| 7      | Sawmminitan Simte    |        | 43       |  |
| 0.     | Lianscental          |        | 34       |  |
| 4.     | Paustinglian         |        | 1/9      |  |
| 10.    | James Minlian        |        | 24       |  |
| 11.    | Luntinthang          |        | 37       |  |
| 12.    | Pauliansang          |        | 47       |  |
|        |                      |        |          |  |

# FUTSAL GIRLS

Winner: SIGMA

| SI. No.      | Name                 | Horis | Roll No. |
|--------------|----------------------|-------|----------|
| 1.           | Mercy Leihmangail    | Hii   | h/H      |
| 2.           | Jamihianhuih         | Eng   | 1(7)     |
| 3.           | Lynda Mawlsuanching  | Eng   | 1/0      |
| 4            | Ngarnunalam          | Ting  | e/12     |
| 4<br>h.<br>6 | Tinnunnem Hankip     | Ing   | 4/17     |
| 6            | Melody Lhingneithiem | 110   | H/7      |
| 7            | Sharon Chingsianhoih | His   | h/13     |
| H.           | Nianghaiching        | His   | h/10     |
| H.<br>9.     | Jane Chingkhandim    | Eng.  | e/X      |
| 10.          | Thanglungmuant       | ling  | e/16     |