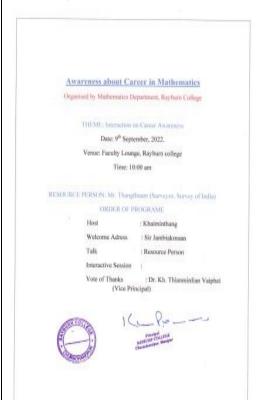

ersity on 9th September, 2022. A friendly game that was held after their 2nd semester examination 2022 with a victory of 3-1 by M.A. History students of Rayburn College.



#### NOTICE 08/09/2022

Inter-University friendly football match between M.A. History 2nd Semester students of Rayburn College and M.A. History 2<sup>nd</sup> Semester students of Manipur University, Canchipur, will be held on 09<sup>th</sup> of September, 2022 at Leepun Turf, near Manipur University.









**EIMI CLUB Presents** 













The Department of Mathematics organized a short talk on Awareness About Career in Mathematics with the theme "Interaction on Career Awareness" at Faculty Lounge on 9<sup>th</sup> September, 2022. Mr. Thangthuam, Surveyor, Survey of India, was the Resource Person of the event.





#### Rayburn College organises awareness about career in mathematics at its campus today;

On September 9, 2022, at 10:00 AM, the Department of Mathematics, Rayburn College, organized coreer awareness in Mathematics at its College Faculty Lounge. Sir Khaiminthang hosted the program, and Sir Jumbiakmuun stanted the program with a welcome address. This was followed by a speech from the Resource Person, Sir Thangthuam, Surveyor, Survey of India.



Sir Thangthuam, the program's speaker, emphasized the importance of choosing Mathematics as a career path and demonstrated the importance of studying numbers at university. He elaborated on the field of nathematics career opportunities, which are also reasonably lurrative.

He further exclaims that math students are keen problem solvers, eager