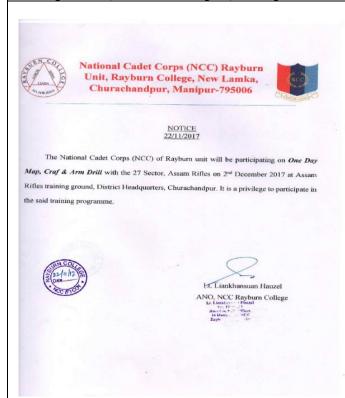

The Rayburn National Cadet Corps (NCC) participated in the One Day Map, Craft & Arm Drill organized by the 27 Sector Assam Rifles at Assam Rifles Training Ground, District Headquarters, Churachandpur, Manipur on 2<sup>nd</sup> December, 2017.