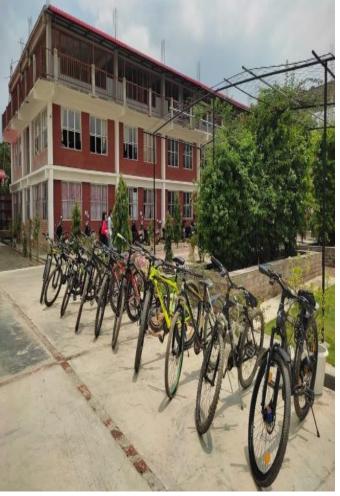

Awarded to Gingakap

of BABS BCom 6th semester Section Honours Gaozzaphy, who won
First in Talent How competition during

Cultural Fest 2022 .

The Versatile Club of Rayburn College organized a '20 Km Cycle Race' on 30<sup>th</sup> April, 2022 with the aim to promote students to use cycles for a more eco-friendly and convenient way of transportation. 22 students participated in this said event.

# 20 Km CYCLE RACE

Date of the event: 30th April 2022

No. of participants: 22 (19 male & 3 female)

Objective & purpose: Promoting students to use cycles for a more Eco-Friendly and convenient way of transportation.

About the event and its outcome

On 3oth April 2022, The Versatile Club conducted an outdoor activity at Rayburn College, Gangpimual. The said outdoor activity was conducted to promote using of cycles amongst the student committee with the objective mentioned above.

The 20 km race was organized with sponsorship from "For One Life Asia". The participants started off the race by 6:30 am along with 5 volunteers from the Team Versatile. The winner of the race finishes the line within 50 minutes and all the participants could make it back to the initial spot before 7:40 am. Refreshments were served to each of the participants and volunteers before group photos were captured by the media team.

The activity was conducted successfully with full cooperation from both the participants and the organizing team. Prizes were distributed to the deserving winners from both the boys and girls category by the Coordinator. Students were happy and looking forward to future activities.

Rayburn College observed World Bicycle Day with the theme "Go Green" on 3rd June, 2022. The staffs and students of the college who owned bicycles participated in this joyous ride. It was aimed at making people more active through simple activities, including cycling. It helped one to indulge in physical activities in the easiest and most convenient way.