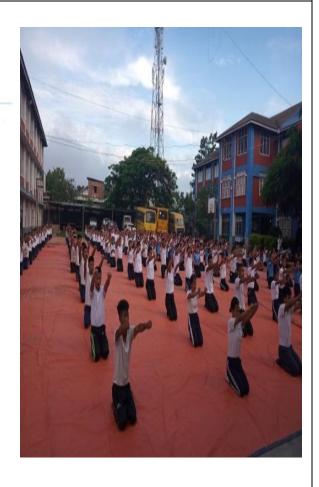

International Yoga Day was observed by the students of Rayburn College at the College Campus on 21st June, 2019. It helps the youth to develop the ability to concentrate their minds on a single purpose and adds mindfulness to students. This art of healthy living is beneficial for the well-being of the students.

#### NOTICE 17/06/2019

The National Cadet Corps of Rayburn College will be observing *International Yoga*Day on 21st June 2019 at the College Campus. The ANO of NCC Rayburn College

Lt. Liankhansuan Hauzel may do the needful for the said significant programme.