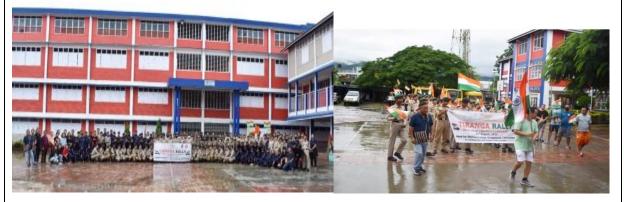

(REV. DR. KHEN P. TOMBING)

PRINCIPAL

(T. TAWAKHANSIAM)

CONVENOR

To commemorate the 71<sup>st</sup> Independence Day Celebration, the National Cadet Corps (NCC) Boys/Girl unit of Rayburn College participated on 15<sup>th</sup> August, 2017 held at Peace Ground, Tuibong, Churachandpur, Manipur.

### NOTICE

The National Cadet Corps (NCC) Boys/Girls Unit of Rayburn College is invited by the Zonal Education Officer (ZEO), Churachandpur, Manipur to participate in the 71st Independence Day on 15th August, 2017 to be held at Tuibong Peace Ground. The Cadets of NCC Rayburn Unit may participate in the said significant programme.