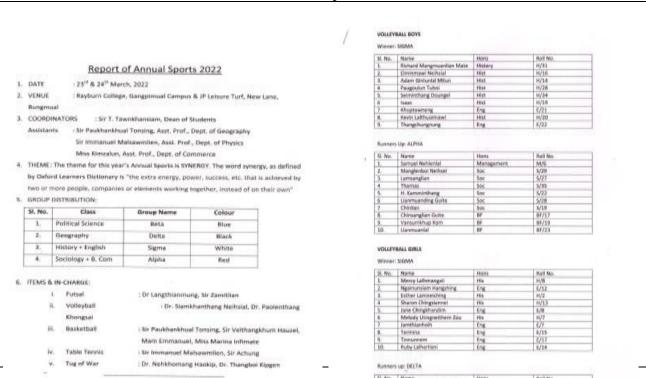

> Dr. Mary Nengneichong Baite HoD, Department of History Rayburn College

Rayburn College Annual Sports was held from 23<sup>rd</sup>-24<sup>th</sup> March, 2022 at Rayburn College Campus & JP Leisure Turf, New Lane, Bungmual. Only the present 6<sup>th</sup> Semester students were included for the different activities in this Annual Sports.

Principal

RAYBURN COLLEGE

Churuchandpur, Manipur

# BASKETBALL BOYS

Winner: DELTA

| SI. No. | Name                 | Hons   | Roll No. |  |
|---------|----------------------|--------|----------|--|
| 1.      | Aaron Thangkhumlian  | 040    | 19       |  |
| 2.      | T. Lalkhoslam        | 100000 | 10       |  |
| 5. "    | Nicon Remnasang      |        | 36       |  |
| 4       | Luntinmang           |        | 30       |  |
| B.      | Lianmoansang Ngaihte |        | 20       |  |
| 6       | Thanglianmung        |        | 4.1      |  |
| 7       | T. Lianmenthang      |        | 40       |  |
| B.      | Thanggousuan Tonsing |        | 43       |  |
| 9.      | V. Thangmuansiam     |        | 44       |  |
| 10.     | Johnson              |        | 34       |  |

# Runners up: ALPHA

| 51. No. | Name               | Hons | Reil No. |  |
|---------|--------------------|------|----------|--|
| 1.      | Chinitan           | See  | 19       |  |
| 2       | Ginlian            | 500  | 21       |  |
| 9.      | Uanmuanding Guite  | Non- | 28       |  |
| 4       | Samuel Nehlenial   | Mong | M/6      |  |
| 9.      | Vansumkhup Kom     | RF.  | BF/19    |  |
| 9       | Victor Kalminthang | BF   | 87/26    |  |
| 1       | Vungthianiai       | Mang | 94/7     |  |

# BASKETBALL GIRLS

Winner: DELTA

| 31. No. | Name                     | Huns     | Roll No. |  |
|---------|--------------------------|----------|----------|--|
| 1       | Joyce Chinglian          | Geo      | 6/10     |  |
| 1       | Ngsihoihkim              | 1 000000 | 11       |  |
| A.      | Kimblakhoth              |          | 11       |  |
| 4       | Mandelhkim               |          | 13       |  |
| 5       | frene hatneithiem Haokip |          | 7        |  |
| 7       | Chünihlannem             |          | 5        |  |
| 7       | Recheal                  |          | 17       |  |
| 9.      | Rebecca Nengneithern     |          | 14       |  |
| 0.      | Joby Chingneivah         |          | 9        |  |
| 10.     | Lathmahcuali             |          | 13       |  |

# Runners up; ALPHA

| SI. No. | Name         | Hone | Boll No. |      |
|---------|--------------|------|----------|------|
| 1.      | Latdinput    | BP:  | 87/9     |      |
| 3.      | Ngalthlamber | 66   | 86/14    |      |
| 8.      | Manlianhat   | 96   | BF/12    |      |
| 4       | Lamhothnlang | 87   | 04/10    |      |
| l.      | Mangdelching | Soc  | 3/12     | 0    |
| 6       | Haumuankim   | 101  | 00/7     | - 10 |