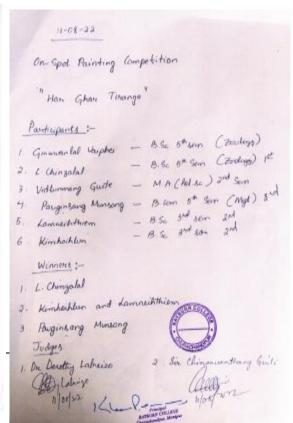

### 7. EVENTS OF THE PEST:

| Off-Stage<br>Events | In Charged Teachers                                                                     | Dute                         |
|---------------------|-----------------------------------------------------------------------------------------|------------------------------|
| Ensay               | Dr. Thanglan Zina, Miss Deborah Kulpuisang.<br>Mam Manthianching, Sir Thangkhansiam     | 17 <sup>st</sup> March, 2022 |
| Fortey              | Dr. Siambiakmawi, Dr. Marina Infimate                                                   | 17th March, 2022             |
| Carteening          | Dr. Langthianmung Vualzong, Dr.<br>Chinglianmawi, Dr. Mercy Gangte, Sir Kelvin<br>Singh | 21 <sup>st</sup> March, 2022 |
| Painting            | Dr. Nehkhomang, Sir. Thanggoulen, Miss<br>Nanggialching, Dr. Letkhomang,                | 22** march, 2022-            |