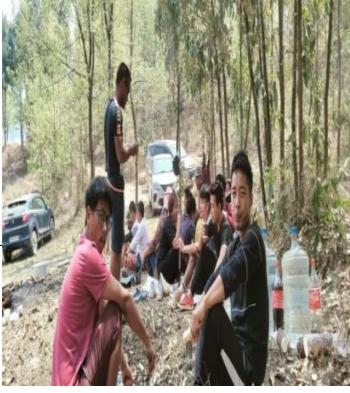

Historical trip cum Department Picnic to M. Tanglian (Churachandpur) organized by the Department of History in regards to History Subject Sallybus was conducted on 19<sup>th</sup> March, 2022. According to Oral history, M. Tanglian was once a shelter for the Japanese Army during World War II (1939-1945). The Japanese Army swam across the Khuga river to reach M. Tanglian and the neibouring villages.

NOTICE 17<sup>111</sup> MARCH, 2022

This is to notify that the historical trip (fleld visit) to M. Tanglian (Churachandpur) in regards to History subject sallybus is scheduled for 19th March, 2022. Department picnic will also be followed as well. Students should reach the college campus before 10:00 am.

M. Tanglian, according to oral history, was once a shelter for the Japanese Army during the World War II (1939-1945) in Manipur. The army swam across the Khuga River to reach M. Tanglian and the neibouring villages.