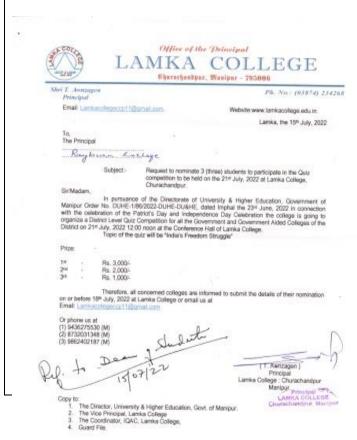

|

Page 1 of









The IQAC, Lamka College, Churachandpur organized District Level Inter-College Quiz Competition in commemoration of the 75<sup>th</sup> Years of India's Independence Celebration on 21<sup>st</sup> July, 2022. The trio of Janglalsem Touthang, Alex Pausuanmang Suantak and P R Meshach Reuben of Rayburn College got 2<sup>nd</sup> Place in the Quiz Competition.













In commemoration of the 75<sup>th</sup> Years of India's Independence Celebration, Churachandpur Government College organized District-Level Essay Competition for Government and Government Aided Colleges with the theme "The Role of College in Promoting Communal Harmony" on 22nd July, 2022. In the essay competition, Teresa Ngailun of Rayburn College got the 2<sup>nd</sup> Position.



|         | Essay