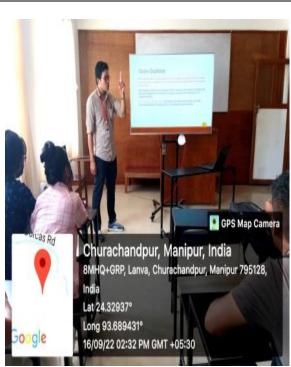

Historical trip cum Department Picnic to M. Tanglian (Churachandpur) organized by the Department of History in regards to History Subject Sallybus was conducted on 19<sup>th</sup> March, 2022. According to Oral history, M. Tanglian was once a shelter for the Japanese Army during World War II (1939-1945). The Japanese Army swam across the Khuga river to reach M. Tanglian and the neibouring villages.

NOTICE 17<sup>111</sup> MARCH, 2022

This is to notify that the historical trip (fleld visit) to M. Tanglian (Churachandpur) in regards to History subject sallybus is scheduled for 19th March, 2022. Department picnic will also be followed as well. Students should reach the college campus before 10:00 am.

M. Tanglian, according to oral history, was once a shelter for the Japanese Army during the World War II (1939-1945) in Manipur. The army swam across the Khuga River to reach M. Tanglian and the neibouring villages.

> Dr. Mary Nengneichong Baite HoD, Department of History Rayburn College

Rayburn College Annual Sports was held from 23<sup>rd</sup>-24<sup>th</sup> March, 2022 at Rayburn College Campus & JP Leisure Turf, New Lane, Bungmual. Only the present 6<sup>th</sup> Semester students were included for the different activities in this Annual Sports.