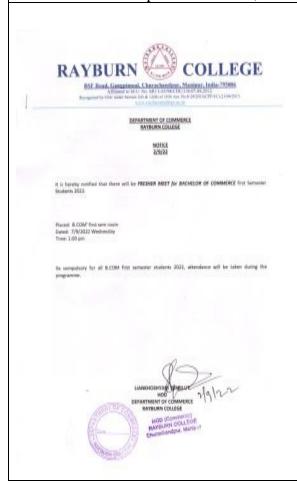

s World View" organized by the Department of Chemistry, Rayburn College was held on 3<sup>rd</sup> September, 2022 at Faculty Lounge. Professor R.H.Duncan Lyngdoh, Department of Chemistry, NEHU, Meghalaya was the Resource Person of the event.













Versatile Club of Rayburn College organized Teacher's Day Celebration in honour of their teachers on 5<sup>th</sup> September, 2022. Teachers are the storehouse of knowledge, who are agents in passing on their knowledge to their students who will assist in building a better world in the future.









The Department of Commerce, Rayburn College organized its Freshers Meet for Bachelor of Commerce on 7<sup>th</sup> September, 2022. It aimed at giving the students the overview of the campus environment, its faculties and infrastructure.









In commemoration of International Literacy Day a 'Book Talk' was organized by the Department of English with the theme "Transforming Literacy Learning Spaces" at the Faculty Lounge on 8<sup>th</sup> September, 2022. Ms. Man Lun Kim, Assistant Professor, Churachandpur College was the Resource Person of the event.









## Rayburn College observes International Literacy Day 2022 at its campus

On Neptomber 8, 2022, at 11:00 AM, the Department of English and the Women Development Cell. Rayburn College, co-organized the International Literacy Day 2022 at the Cullege Faculty Louings today. Most Livia Tinglianton hosted the program and Dr. Marina Latilizes Infinials attract the program with a welsome address and was complianted by Mass Vangthianmang. This was followed by a speech from