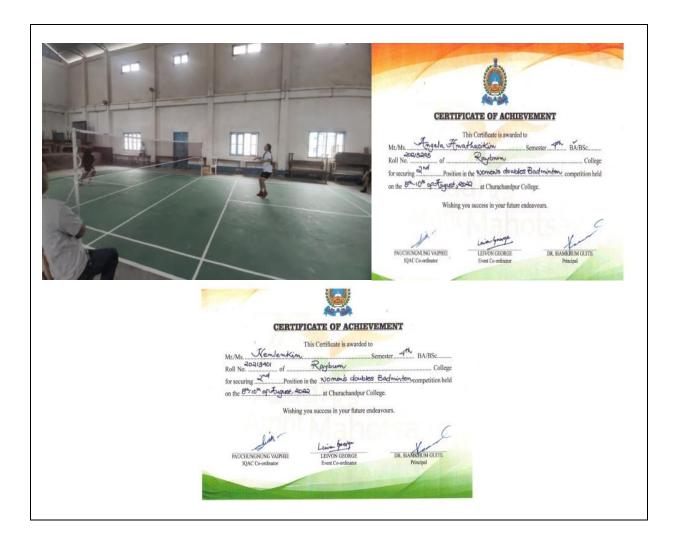

p> sem                         |
|         | Chinemankim                  | BA 6th sems<br>BA 4th sems<br>BSc 2th sems        |
|         | Lamneibthiem                 | BSc 2nd sem                                       |
|         |                              |                                                   |
|         | Badminton                    | The second second                                 |
| - 1     | T. Thangbioklal              | BA 4th sem                                        |
| - 2     | Khemlalsiam                  | BCom 4th sem                                      |
| - 3     | Angela Hmathweikim           | BA 4th sem                                        |
| -4      | Nemlemkim                    | BA 4" sem                                         |









In commemoration of the 75<sup>th</sup> Years of India's Independence Celebration 'Azadi Ka Amrit Mahotsav', Rayburn College organized 'Essay Writing Competition' on 9<sup>th</sup> August, 2022 at the College campus. Sonkhotinthang Touthang, T. Thangmuanlal and Kaiminhao Sitlhou got 1<sup>st</sup>, 2<sup>nd</sup> and 3<sup>rd</sup> Positions respectively. Essay writing engages students in cognitive thinking to generate and organize ideas.





In commemoration of the 75<sup>th</sup> Years of India's Independence Celebration 'Azadi Ka Amrit Mahotsav', Rayburn College organized 'Poetry Writing Competition' on 10<sup>th</sup> August, 2022 at the College campus. S. Lalbiakmuan, Hnunlalven and Meshach Reuben got 1<sup>st</sup>, 2<sup>nd</sup> and 3<sup>rd</sup> Positions respectively. It prom