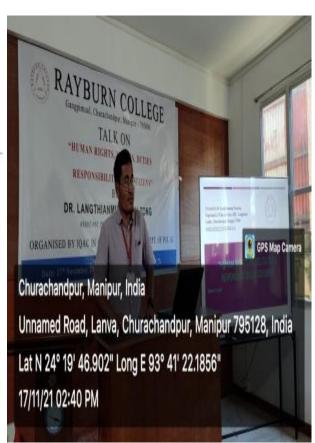

A talk on **Human Rights, Values, Duties and Responsibilities of Citizens** was organized by **IQAC** in collaboration with Department of political Science, Rayburn College on 17<sup>th</sup> November, 2021. The lecture was delivered by **Dr. Langthianmung Vualzong**, **Department of Political** Science attended by 29 students.