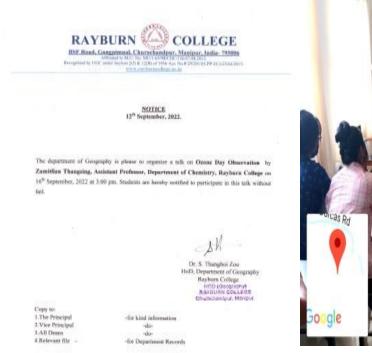

|



The Department of Geography organized Ozone Day Observation on 16<sup>th</sup> September, 2022. Mr. Zamitlian Thangsing, Assistant Professor, Department of Chemistry of Rayburn College was the Resource Person of the event. It was to create awareness among people to protect the Ozone Layer depletion and its need and searching for possible solutions to preserve it.









All India Mega Blood Donation Camp was organized by District Hospital Blood Bank, Churachandpur in association with NCC Rayburn College and NSS Churachandpur at DH Blood Bank on 17<sup>th</sup> September, 2022. The importance of the blood donation camp is enormous, considering the shortage of blood units faced by the country. Blood donors provide a vital service to the community and making a difference in the lives of others can boost a donor's sense of well-being.











A Talk on Suicide Prevention and Awareness with the theme "Creating Hope Through Action" was organized by the Department of Psychology, Rayburn College on 20<sup>th</sup> September, 2022. Pastor Suanlian Tonsing, Ellinor Gerber Tonsing and T. Vungmuanlal from WECARE (Mental Health Service from Churachandpur) w