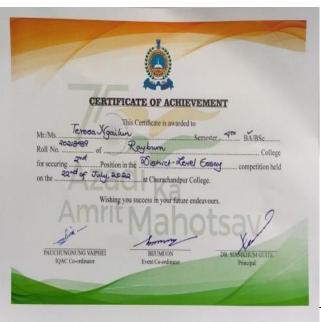

| the action of the second |  |

Page 1 of 1





A Special Lecture was organized by the Department of History, Rayburn College on the theme "Anglo-Manipur War 1891" based on Archival Sources on 22<sup>nd</sup> July, 2022. The Resource Person of the event was Dr. D. L. Haokip, Associate Professor, Department of History, Gauhati University. The Anglo-Manipur War of 1891 was an armed conflict between the British Empire and the Kingdom of Manipur. The war lasted between 31 March and 27 April 1891, ending in a British victory.











# ATTENDANCE ON 'SPECIAL LECTURE ON ANGLEMANIPUR WAR' DATE: 22<sup>ND</sup> JULY, 2022

| SL.NO. | NAMES                                                                        | SIGNATURES            |
|--------|------------------------------------------------------------------------------|-----------------