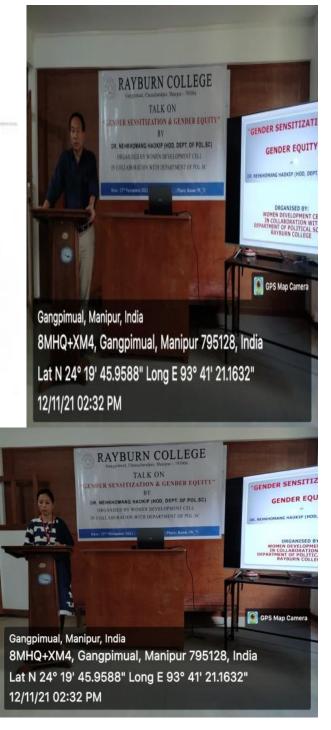

A talk on Gender Sensitization and Gender Equality on the theme "Women Safety" organized by Women Development Cell in collaboration with Department of Political Science, Rayburn College was held on 12<sup>th</sup> November, 2021. The lecture was delivered by Dr. Nehkhomang Haokip (HoD, Department of Political Science). The aim was to spread awareness to people in protecting women from all kind of social and crime related issues, etc., in today's world. 42 students attended the programme.

# CIRCULAR Date: 3rd November, 2021

This is to inform all students that there will be a talk on Gender Sensitization and Gender Equity by Dr. Nehkhomang Haokip (HoD, Department of Political Science) on the 12th November, 2021, 2:30pm at B.Com. 1st Semester Room (W<sub>1</sub>7) organized by the Women Development Cell in collaboration with Department of Political Science. There will also be a poster competition on the topic "women antery" on the name day open for all participants of the said program. Interested students are informed to bring the necessary equipment for the poster competition for which prizes will be awarded for the best three posters.