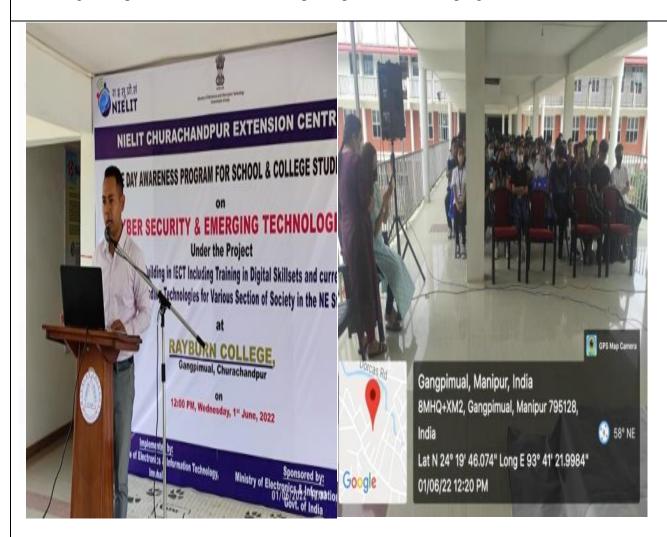

Thank you

The Versatile Club

Skill Development and Placement Cell, Rayburn College in collaboration with NIELIT Churachandpur Extension Centre organized 'One Day Awareness Program for School and College Students' on the theme "Cyber Security and Emerging Technology" on 1<sup>st</sup> June, 2022 at the College Campus. 6<sup>th</sup> semester students participated in this said program.

NIELIT Churachandpur Centre conducted a workshop on Cyber Security & Vigilance Awareness at Rayburn College on 29<sup>th</sup> October, 2021. The primary purpose of this cyber awareness program was to educate students about possible cyber threats and avoid a data breach. 26 students participated in this workshop.

# NOTICE

It is informed that NIELIT Churachandpur Extension Centre will be organising a workshop on 'Cyber Security & Vigilance Awareness' campaign at Rayburn College on 29th October, 2021. It aims to stimulate the intensity and need of Cyber security among the students.