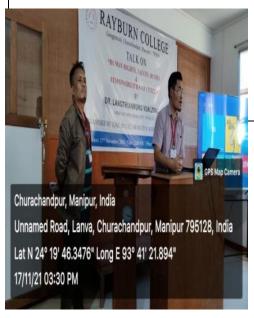

A talk on **Human Rights, Values, Duties and Responsibilities of Citizens** was organized by **IQAC** in collaboration with Department of political Science, Rayburn College on 17<sup>th</sup> November, 2021. The lecture was delivered by **Dr. Langthianmung Vualzong**, **Department of Political** Science attended by 29 students.