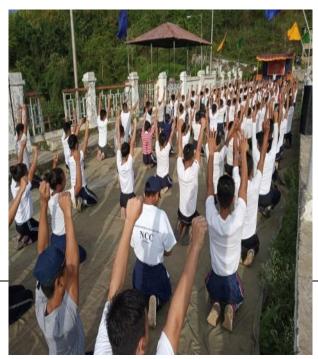

19. Niang muanving

10. Toge Orge Culzardien

21. George Culzardien

22. Parimburg

23. Parimburg

24. Parimburg

25. Thurmson
```

International Yoga Day was observed by the National Cadet Corps of Rayburn College and Khuga Battalion Assam Rifles at Khuga Dam Army Camp on 21st June, 2019. Yoga is extremely important for NCC cadets who want to join the forces as it improves physical, mental and sensory equilibrium which is imperative to cope up with stress, pressure, tension and anxiety. The benefits of sound healthy body can be reaped by practising through Yoga too.

#### NOTICE 14/06/2019

The National Cadet Corps (NCC) of Rayburn College is invited by the Khuga Battalion Assam Rifles to observe the *International Yoga Day* on 21<sup>st</sup> June, 2019 at the Khuga Dam Army Camp. The NCC cadets are requested to be present and observe this occasion.