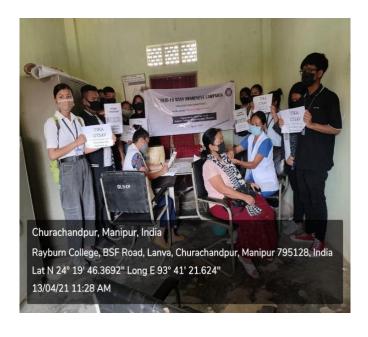

The National Service Scheme (NSS) of Rayburn College conducted Covid-19 Mass Awareness Campaign (Vaccination Mahotsav) with the theme "Unit to Fight Corona" on 13<sup>th</sup> April, 2021. It was done for a purpose to disseminate the importance of vaccination as one of the tools in fighting against Covid-19.

NOTICE 09/04/2021

In the midst of the prevailing pandemic all over the world, the National Service Scheme (NSS) Unit I & Unit II of Rayburn College is organising 'Covid – 19 Mass Awareness Campaign (Vaccination Mahotsav)' with the theme 'Unite To Fight Corona' on 13th April, 2021.