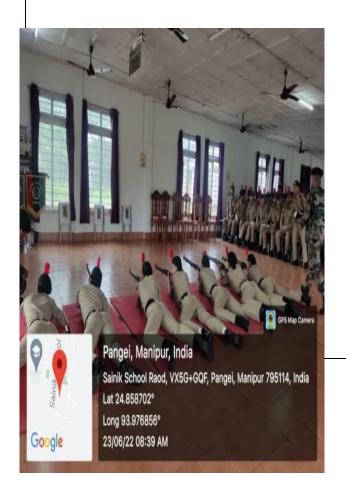

# Copy to:

- 1. Vice-Principal.
- 2. All HODs.
- 3. All Deans

Highland Impact conducted one day session on 'Opportunities in the Armed Forces' on 4<sup>th</sup> June, 2022. It aimed to provide the students with the much needed guidance and required roadmap to build their career in the armed forces sector. The NCC cadets of Rayburn College participated in this event.