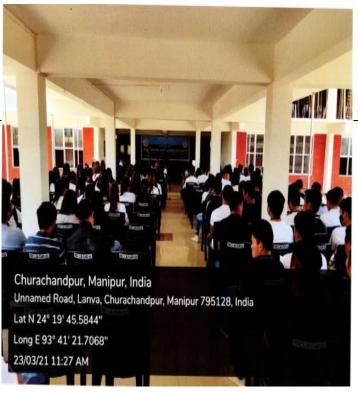

Selected NCC Cadets of Rayburn College under the supervision of Lt. Liankhansuan Hauzel, ANO Rayburn College as per notified by the District Commissioner assisted the Churachandpur District Covid Control Room from 8<sup>th</sup>-24<sup>th</sup> June, 2021 to ensure ease of access to services such as ambulance transportation, booking a hospital bed, etc.