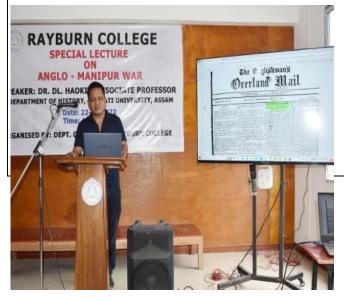

| the action of the second |  |

Page 1 of 1





A Special Lecture was organized by the Department of History, Rayburn College on the theme "Anglo-Manipur War 1891" based on Archival Sources on 22<sup>nd</sup> July, 2022. The Resource Person of the event was Dr. D. L. Haokip, Associate Professor, Department of History, Gauhati University. The Anglo-Manipur War of 1891 was an armed conflict between the British Empire and the Kingdom of Manipur. The war lasted between 31 March and 27 April 1891, ending in a British victory.











# ATTENDANCE ON 'SPECIAL LECTURE ON ANGLEMANIPUR WAR' DATE: 22<sup>ND</sup> JULY, 2022

| SL.NO. | NAMES                                                                        | SIGNATURES            |
|--------|------------------------------------------------------------------------------|-----------------------|
| 1.0    | Thian Mary                                                                   | Thiamany              |
| 9.     | Contract of the second                                                       | Symposel              |
| 2      | Vahorethat Dougast                                                           | Valmethat             |
| 9.     | Kaplemlal                                                                    | Kaplemlal             |
| 5.     | Comercian K