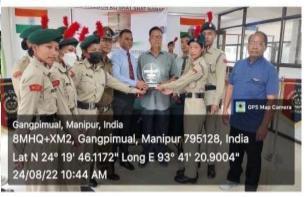

(REV. DR. KHEN P. TOMBING)

PRINCIPAL

(T. TAWAKHANSIAM)

CONVENOR

To commemorate the 71<sup>st</sup> Independence Day Celebration, the National Cadet Corps (NCC) Boys/Girl unit of Rayburn College participated on 15<sup>th</sup> August, 2017 held at Peace Ground, Tuibong, Churachandpur, Manipur.

### NOTICE

The National Cadet Corps (NCC) Boys/Girls Unit of Rayburn College is invited by the Zonal Education Officer (ZEO), Churachandpur, Manipur to participate in the 71st Independence Day on 15th August, 2017 to be held at Tuibong Peace Ground. The Cadets of NCC Rayburn Unit may participate in the said significant programme.