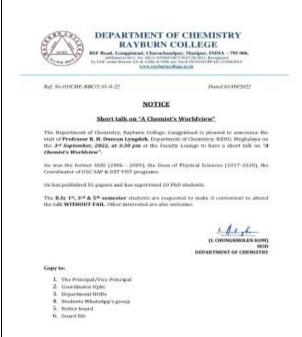

# ONE-DAY CAREER GUIDANCE ON OPPORTUNITIES IN ARMED FORCES REGISTRATION FORM

| SL. NO | NAME                 | MOBILE NUMBER | EMAIL                        | INSTITUTION                           |
|--------|----------------------|---------------|------------------------------|---------------------------------------|
| 1      | Langakan Neihsial    | 7005125263    | hahanahsalhahanihsial@go     | Japanbuso College                     |
| 2      | Sattenthang Hackip   |               | Satlenthangh Egmail.         |                                       |
| 3      | David Labruation     | 6009820143    | lala not liendand@gmail.     | can 11                                |
| 4      | GINIANTHANG Neihsial | 9863314319    | neiksialginliankang@gmail.co | 11                                    |
| 5      | Nehlallen            | 6009245570    | Obethkiggen @gmail.com       | n "                                   |
| 6      | Moinom Malemnganba   | 9366881307    | Khoinomchamalem angund       |                                       |
| 7      |                      |               |                              |                                       |
| 8      |                      |               | 186                          |                                       |
| 9      |                      |               |                              |                                       |
| 10     | •                    |               | -                            |                                       |
| 11     |                      |               | - 20                         | , · · ·                               |
| 12     |                      |               | 196                          | 117/6                                 |
| 13     |                      |               |                              |                                       |
| 14     |                      |               | 一条                           |                                       |
| 15     |                      |               |                              | . Are 3                               |
| 16     |                      |               |                              | 2 1                                   |
| 17     |                      |               | SAN COLLA                    | 13                                    |
| 18     |                      |               | 2                            | Principal                             |
| 19     |                      |               | W. Comment                   | PAYBURN COLLEGE purachandpur, Manipur |

National Service Scheme (NSS) and National Cadet Corps (NCC) of Rayburn College in collaboration with Churachandpur Forest Department observed World Environment Day with the theme "*Plantation Drive*" on 4<sup>th</sup> June, 2022 at the College Campus.

7:00 A.M Arrivals 7:30 A.M Welcome & Keynote Address

Rev. Dr. Khen P. Tombing Principal. Rayburn College Churachandpur, Manipur 7:40 A.M Speech From

Miss Esther Laltankim Serto, IFS Divisional Forest Officer Churachandpur Forest Division, Govt. of Manipur