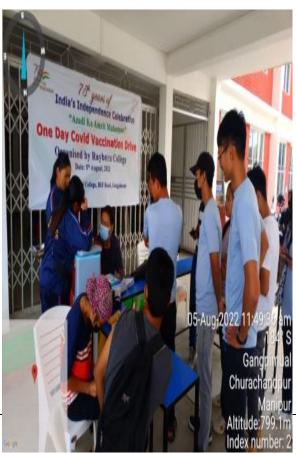

| BA 4 <sup>th</sup> sem                                |  |

Page 1 of 1



In commemoration of the 75<sup>th</sup> Years of India's Independence Celebration 'Azadi Ka Amrit Mahotsav', Rayburn College organized Covid Vaccination Drive on 5<sup>th</sup> August, 2022 at the College campus. India is well prepared for the largest vaccine drive to combat covid-19.







In commemoration of the 75<sup>th</sup> Years of India's Independence Celebration,
Churachandpur Government College organized 'District-Level Badminton and Table
Tennis Competition for Government and Government Aided Colleges' between 8<sup>th</sup>-10<sup>th</sup>
August, 2022. Nemlemkim and Angela Hmathuoikim of Rayburn College got 2nd
Position in Women's Doubles Badminton.

|         | Essay                        |                                                   |
|---------|------------------------------|---------------------------------------------------|
| St. No. | Name                         | Class/Semester                                    |
| - 1     | Hnuntalven                   | BA 4th sem                                        |
| - 2     | Loukham Jammuankem