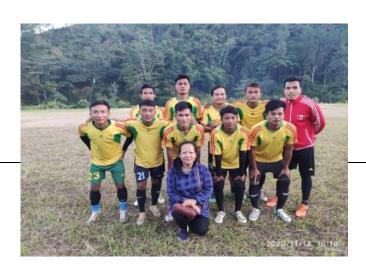

B.A. 5<sup>th</sup> Semester History Honours (Boys) of Rayburn College secured the Winner Position in the Football Tournament organized by B. Salvaphai Silver Jubilee Committee from 11<sup>th</sup>-14<sup>th</sup> November, 2020. B. Salvaphai Village located in Sangaikot block of Churachandpur district is 17 kilometres from Rayburn College.