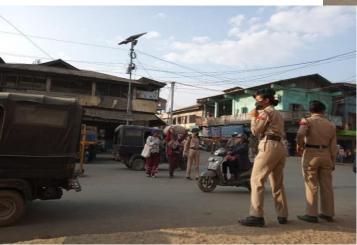

The NCC Rayburn College assisted the traffic police personnels in order to maintain free flow of traffic within the town in the peak hours of Christmas festival season from 16<sup>th</sup>-18<sup>th</sup> December, 2019. The public service rendered by the NCC was of immense importance for the welfare of the society.