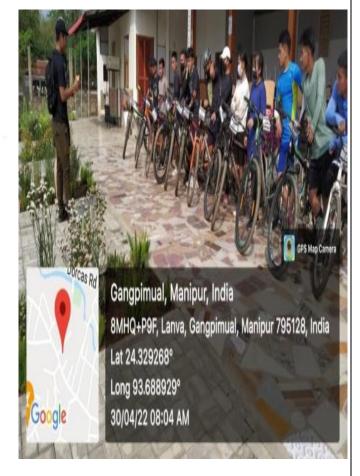

Awarded to Gingakap

of BABS BCom 6th semester Section Honours Gaozzaphy, who won
First in Talent How competition during

Cultural Fest 2022 .

The Versatile Club of Rayburn College organized a '20 Km Cycle Race' on 30<sup>th</sup> April, 2022 with the aim to promote students to use cycles for a more eco-friendly and convenient way of transportation. 22 students participated in this said event.

# 20 Km CYCLE RACE

Date of the event: 30th April 2022

No. of participants: 22 (19 male & 3 female)

Objective & purpose: Promoting students to use cycles for a more Eco-Friendly and convenient way of transportation.

About the event and its outcome

On 3oth April 2022, The Versatile Club conducted an outdoor activity at Rayburn College, Gangpimual. The said outdoor activity was conducted to promote using of cycles amongst the student committee with the objective mentioned above.