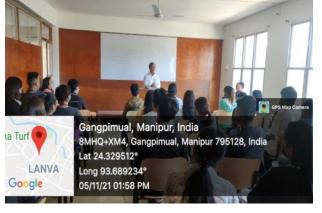

Skill Development and Placement Cell of Rayburn College organized a One Day Awareness Programme on the theme "Career Guidance for Civil Service Aspirants" delivered by Mr. Nekkhomang Neihsial, Retd. CGDA, Ministry of Defence on 5th November, 2021. The programme was designed to assist students in better career decision making by identifying their potentiality where 41 students attended the programme.

Mr. Nekkhomang Neihsial, CGDA, Ministry of Defence (Retd.) will be delivering a talk on the topic Career Guldance For Civil Service Aspirants - One Day Awareness Programme organised by Skill Development & placement Cell, Rayburn College, Churachandpur to be held on 5th November, 2021. Students of 5th Semester are requested to participate in the said programme