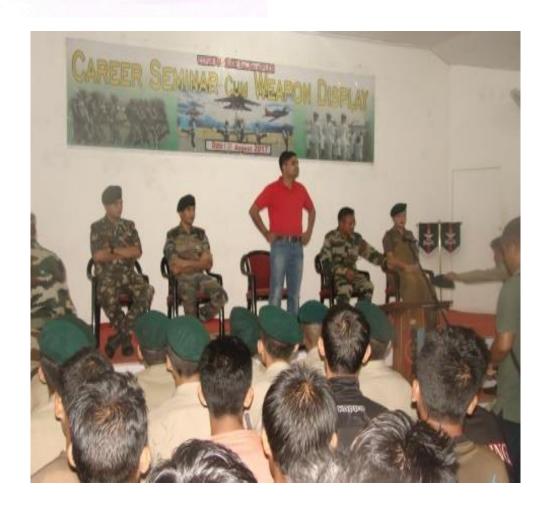

22. Lienninthang Hackyr 22 Lieham Kholion 24. Thungkhan Muan

5th sem | Pol SC.

Career Seminar Cum Weapon Display was conducted by the 27<sup>th</sup> Sector Assam Rifle Battalion on 26<sup>th</sup> August, 2017 at the College Auditorium, Rayburn College. The Rayburn National Cadet Corps participated in this said seminar and they were imparted with knowledgeable military career guidance for their future.