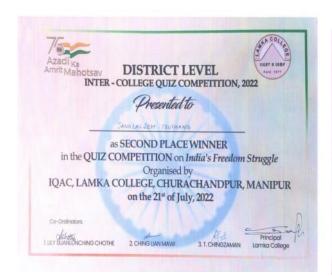

|

Page 1 of









The IQAC, Lamka College, Churachandpur organized District Level Inter-College Quiz Competition in commemoration of the 75<sup>th</sup> Years of India's Independence Celebration on 21<sup>st</sup> July, 2022. The trio of Janglalsem Touthang, Alex Pausuanmang Suantak and P R Meshach Reuben of Rayburn College got 2<sup>nd</sup> Place in the Quiz Competition.













In commemoration of the 75<sup>th</sup> Years of India's Independence Celebration, Churachandpur Government College organized District-Level Essay Competition for Government and Government Aided Colleges with the theme "The Role of College in Promoting Communal Harmony" on 22nd July, 2022. In the essay competition, Teresa Ngailun of Rayburn College got the 2<sup>nd</sup> Position.



|         | Essay