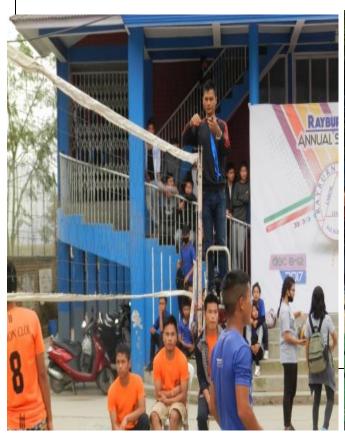

Rayburn College Annual Sports was held from 14th-17th March, 2017. Both indoor and outdoor activities were conducted for four days. The involvement of students in sports teaches them various interpersonal skills such as patience, communication, leadership, punctuality, accountability, teamwork, trust, and others which will help them not only to win a particular sports competition but also grow and achieve success in life.