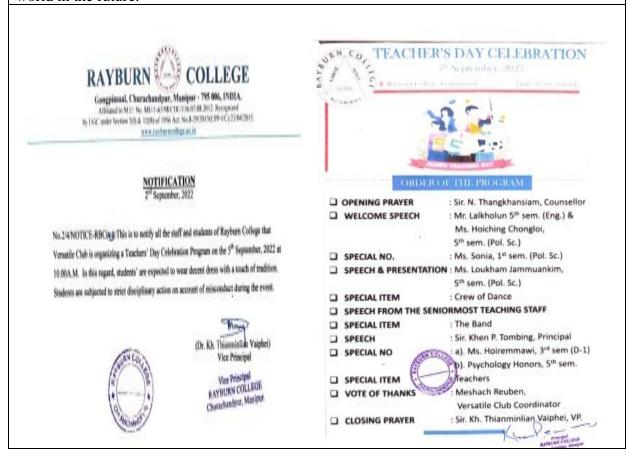

life. Most of them have incredible derams and were seemed to work land. It was one of the most memorable days when the seniors and juniors finally bonded and united to celebrate being part of the Botany family.









A Short Talk on "A Chemist's World View" organized by the Department of Chemistry, Rayburn College was held on 3<sup>rd</sup> September, 2022 at Faculty Lounge. Professor R.H.Duncan Lyngdoh, Department of Chemistry, NEHU, Meghalaya was the Resource Person of the event.













Versatile Club of Rayburn College organized Teacher's Day Celebration in honour of their teachers on 5<sup>th</sup> September, 2022. Teachers are the storehouse of knowledge, who are agents in passing on their knowledge to their students who will assist in building a better world in the future.









The Department of Commerce, Rayburn College organized its Freshers Meet for Bachelor of Commerce on 7<sup>th</sup> September, 2022. It aimed at giving the students the overview of the campus environment, its faculties and infrastructure.









In commemoration of International Literacy Day a 'Book Talk' was organized by the Department of English with the theme "Transforming Literacy Learning Spaces" at the Faculty Lounge on 8<sup>th</sup> September, 2022. Ms. Man Lun Kim, Assistant Professor, Churachandpur College was the Resource Person of the event.









## Rayburn College observes International Literacy Day 2022 at its campus

On Neptomber 8, 2022, at 11:00 AM, the Department of English and the Women Development Cell. Rayburn College, co-organized the International Litera