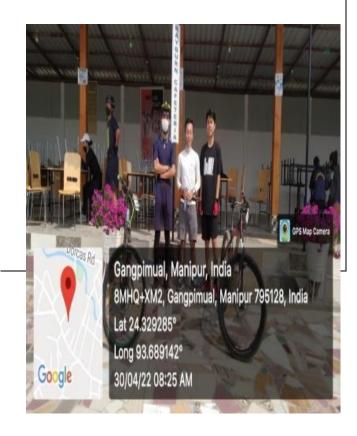

Awarded to Gingakap

of BABS BCom 6th semester Section Honours Gaozzaphy, who won
First in Talent How competition during

Cultural Fest 2022 .

The Versatile Club of Rayburn College organized a '20 Km Cycle Race' on 30<sup>th</sup> April, 2022 with the aim to promote students to use cycles for a more eco-friendly and convenient way of transportation. 22 students participated in this said event.

# 20 Km CYCLE RACE

Date of the event: 30th April 2022

No. of participants: 22 (19 male & 3 female)

Objective & purpose: Promoting students to use cycles for a more Eco-Friendly and convenient way of transportation.

About the event and its outcome

On 3oth April 2022, The Versatile Club conducted an outdoor activity at Rayburn College, Gangpimual. The said outdoor activity was conducted to promote using of cycles amongst the student committee with the objective mentioned above.

Rayburn College observed World Bicycle Day with the theme "Go Green" on 3rd June, 2022. The staffs and students of the college who owned bicycles participated in this joyous ride. It was aimed at making people more active through simple activities, including cycling. It helped one to indulge in physical activities in the easiest and most convenient way.