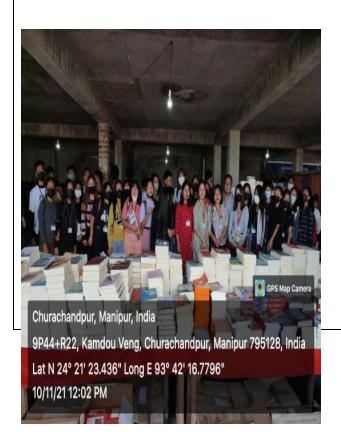

The Department of English, Rayburn College organized One Day Educational Visit to 'The Book Fair' at Tuibong, Churachandpur on 10<sup>th</sup> November, 2021. It is important to expose students to various new and important books dealing with different subjects as books are the symbol of an educated and civilized society.