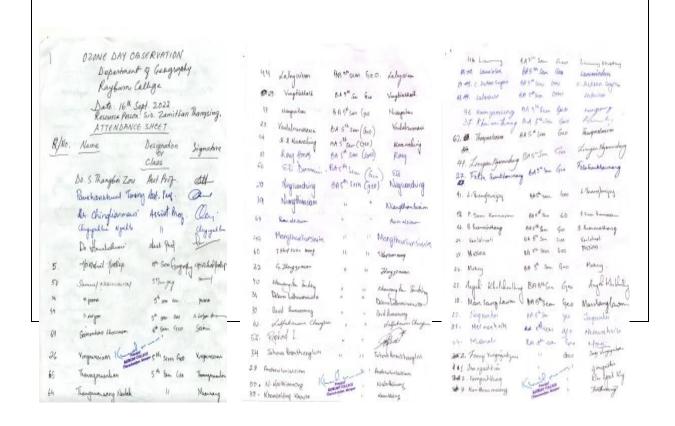

|



The Department of Geography organized Ozone Day Observation on 16<sup>th</sup> September, 2022. Mr. Zamitlian Thangsing, Assistant Professor, Department of Chemistry of Rayburn College was the Resource Person of the event. It was to create awareness among people to protect the Ozone Layer depletion and its need and searching for possible solutions to preserve it.









All India Mega Blood Donation Camp was organized by District Hospital Blood Bank, Churachandpur in association with NCC Rayburn College and NSS Churachandpur at DH Blood Bank on 17<sup>th</sup> September, 2022. The importance of the blood donation camp is enormous, considering the shortage of blood units faced by the country. Blood donors provide a vital service to the community and making a difference in the lives of others can boost a donor's sense of well-being.











A Talk on Suicide Prevention and Awareness with the theme "Creating Hope Through Action" was organized by the Department of Psychology, Rayburn College on 20<sup>th</sup> September, 2022. Pastor Suanlian Tonsing, Ellinor Gerber Tonsing and T. Vungmuanlal from WECARE (Mental Health Service from Churachandpur) were