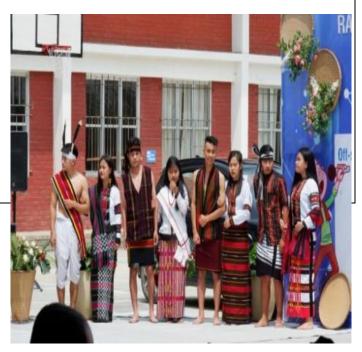

Winner: SIGMA

Lynda Mawisuanching, Eng. E/9

Runners up: SIGMA

Termina, Eng. E/15

Rayburn College organized Cultural Fest-2022 with the theme "CREARE-To Infinity and Beyond" on 25<sup>th</sup> March, 2022. Numbers of cultural activities were conducted in this said programme by the students.

### CREARE

"To Infinity and Beyond"

CULTURAL FEST -2022

Date: 25th March, 2022

Time: 10.30 A.M. to 3.00 P.M. (tentative)

Dress code: Semi-formal dress (with a touch of tradition)

Compere: Dr. Siambiakmawi Guite, HOD, Department of English Emmanuel Lalneimawi, Asst. Professor, Department of Commerce

# PROGRAMME

- 1. Opening Remarks: Dr. Kh. Thianminlian Vaiphei, Vice Principal
- 2. Special Number: Easter Varte
- 3. Cultural Show: VI Semester
- 4. Singing Competition (Solo)
- 5. Dance Competition (Group)
- 6. Talent Show
- 7. Cultural Dance: VI Semester
- 8. Prize Distribution: Tawnkhansiam, Dean of Students' Discipline & Welfare
- 9. Crowning of Mr. & Ms. Rayburn 2022