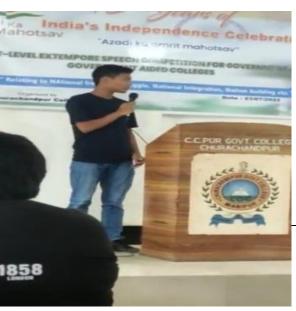

iinmuankim                                    | BA 4th sem                         |  |
| 4                     | Lamneihthiem                                    | BSc 2 <sup>rd</sup> sem            |  |
|                       | Badminton                                       |                                    |  |
| 1                     | T. Thangbiaklal                                 | BA 4 <sup>8</sup> sem              |  |
| 2                     | Khamlalsiam                                     | BCom 4th sem                       |  |
| 3                     | Angela Hmathuoikim                              | BA 4th sem                         |  |
| 4                     | Nemlemkim                                       | BA 4 <sup>th</sup> sem             |  |

Page 1 of 1







With the invitation of Food Safety Administration, Churachandpur, Government of Manipur, NCC of Rayburn College participated in the Eat Right Walkathon & Eat Right Mela at Synod Hall, IB Road, Churachandpur on 27<sup>th</sup> July, 2022.



Government of Manipur
OFFICE OF THE DESIGNATED OFFICER (FOOD SAFETY ADMN)
(Food Safety & Standards Enforcement Wing)
Churachandpur District







In commemoration of the 75<sup>th</sup> Years of India's Independence Celebration, Churachandpur Government College organized District-Level Painting Competition for Government and Government Aided Colleges on the theme of "National Integration" on 30th July, 2022. In the painting competition, Kamlianding Hangzo of Rayburn College got the 2<sup>nd</sup> Position.



List of Rayburn College students partic