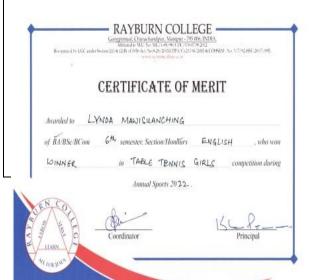

Winner: SIGMA

Lynda Mawisuanching, Eng. E/9

Runners up: SIGMA

Termina, Eng. E/15

Rayburn College organized Cultural Fest-2022 with the theme "CREARE-To Infinity and Beyond" on 25<sup>th</sup> March, 2022. Numbers of cultural activities were conducted in this said programme by the students.