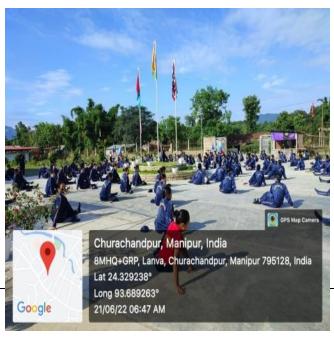

19. Niang muanving

10. Toge Orge Culzardien

21. George Culzardien

22. Parimburg

23. Parimburg

24. Parimburg

25. Thurmson
```

International Yoga Day was observed by the National Cadet Corps of Rayburn College and Khuga Battalion Assam Rifles at Khuga Dam Army Camp on 21st June, 2019. Yoga is extremely important for NCC cadets who want to join the forces as it improves physical, mental and sensory equilibrium which is imperative to cope up with stress, pressure, tension and anxiety. The benefits of sound healthy body can be reaped by practising through Yoga too.

International Yoga Day was observed by the students of Rayburn College at the College Campus on 21st June, 2019. It helps the youth to develop the ability to concentrate their minds on a single purpose and adds mindfulness to students. This art of healthy living is beneficial for the well-being of the students.

#### NOTICE 17/06/2019

The National Cadet Corps of Rayburn College will be observing *International Yoga*Day on 21st June 2019 at the College Campus. The ANO of NCC Rayburn College

Lt. Liankhansuan Hauzel may do the needful for the said significant programme.