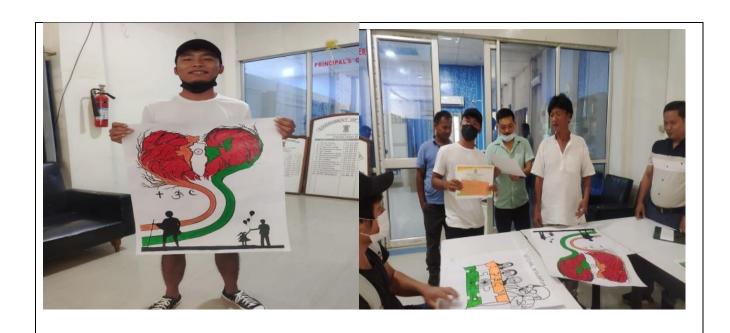

### III. Cartooning Competition (Individual Event)

| Position. | Name               | Hons              | Group |
|-----------|--------------------|-------------------|-------|
| Plina     | Victor Kaiminthang | Commerce ( B & F) | Alpha |
|           | Clinzakap          | Geography         | Delta |
| Second    | R. Laldinthara     | Political Science | Beta  |
| Third     | Ngaihothkim        | Heilgnil          | Sigma |

Awarded to Gingakap

of BABS BCom 6th semester Section Honours Gaozzaphy, who won
First in Talent How competition during

Cultural Fest 2022 .

The Versatile Club of Rayburn College organized a '20 Km Cycle Race' on 30<sup>th</sup> April, 2022 with the aim to promote students to use cycles for a more eco-friendly and convenient way of transportation. 22 students participated in this said event.