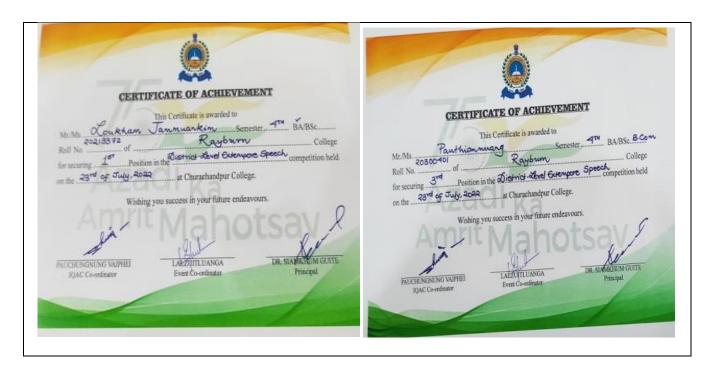

nmuankim                                    | BA 4th sem                         |  |
| 4                     | Lamneihthiem                                    | BSc 2 <sup>rd</sup> sem            |  |
|                       | Badminton                                       |                                    |  |
| 1                     | T. Thangbiaklal                                 | BA 4 <sup>8</sup> sem              |  |
| 2                     | Khamlalsiam                                     | BCom 4th sem                       |  |
| 3                     | Angela Hmathuoikim                              | BA 4th sem                         |  |
| 4                     | Nemlemkim                                       | BA 4 <sup>th</sup> sem             |  |

Page 1 of 1







With the invitation of Food Safety Administration, Churachandpur, Government of Manipur, NCC of Rayburn College participated in the Eat Right Walkathon & Eat Right Mela at Synod Hall, IB Road, Churachandpur on 27<sup>th</sup> July, 2022.



Government of Manipur
OFFICE OF THE DESIGNATED OFFICER (FOOD SAFETY ADMN)
(Food Safety & Standards Enforcement Wing)
Churachandpur District







In commemoration of the 75<sup>th</sup> Years of India's Independence Celebration, Churachandpur Government College organized District-Level Painting Competition for Government and Government Aided Colleges on the theme of "National Integration" on 30th July, 2022. In the painting competition, Kamlianding Hangzo of Rayburn College got the 2<sup>nd</sup> Position.



List of Rayburn College students particip