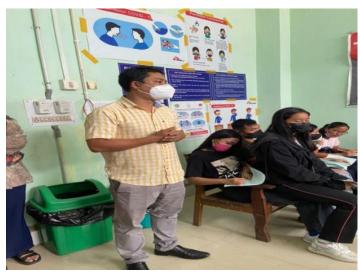

ote Address

Rev. Dr. Khen P. Tombing Principal. Rayburn College Churachandpur, Manipur 7:40 A.M Speech From

Miss Esther Laltankim Serto, IFS Divisional Forest Officer Churachandpur Forest Division, Govt. of Manipur

Shri Shivanand Surve, IPS Superintendent of Police Churachandpur, Govt. of Manipur

7:55 A.M Clasing Remarks:

Lunkhomang T. Haokip Range Forest Officer Churachandpur Range Govt. of Manipur

Followed by Plantation of Saplings









Red Ribbon Club & NSS Rayburn College and Highland jointly organized a blood donation camp in collaboration with District Hospital in observance of "World Blood Donors' Day" on 14<sup>th</sup> June, 2022 at District Hospital, Churachandpur. Quite a number of staffs and students of Rayburn College donated their blood for the said cause.











Rayburn College organized its Annual Graduation Day 2022 at the College Campus on 15th June, 2022. 231 students from different departments graduated to pursue their future career.





nu-le-pa khenkhat inleng uap ua, graduate nance, Arts student-te in zang uhi. student-te'n Principal sik in, Thangliansiam Tukum a Rev. Dr. Khen P Tombing makaih in Academic Fro-cession nei uhi. Dr. Kh. hi. Paukhankhual Tons-Professor, Vice Principal in vaidawnna thu gen hi.

Hunzat sung in staffte sik in Dr. Siambiakmawi, Head of Department, Department of

nei a, Banking and Fi-Hilsia, BA English in fare-

presentation hun la uhi.

hleh kipawlhlimna hun

ni Ci

na da

na se

Tukum a Rayburn College apan graduate-te ahihleh Commerce Stream ah student 33, Political Science ah student ing, Assistant Professo