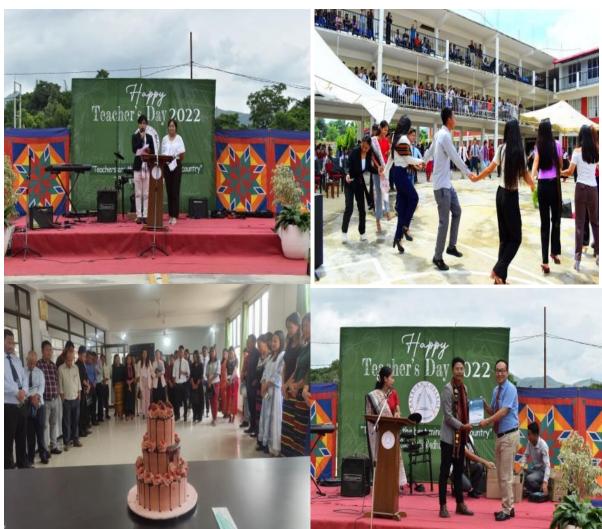

. Most of them have incredible derams and were seemed to work land. It was one of the most memorable days when the seniors and juniors finally bonded and united to celebrate being part of the Botany family.









A Short Talk on "A Chemist's World View" organized by the Department of Chemistry, Rayburn College was held on 3<sup>rd</sup> September, 2022 at Faculty Lounge. Professor R.H.Duncan Lyngdoh, Department of Chemistry, NEHU, Meghalaya was the Resource Person of the event.













Versatile Club of Rayburn College organized Teacher's Day Celebration in honour of their teachers on 5<sup>th</sup> September, 2022. Teachers are the storehouse of knowledge, who are agents in passing on their knowledge to their students who will assist in building a better world in the future.









The Department of Commerce, Rayburn College organized its Freshers Meet for Bachelor of Commerce on 7<sup>th</sup> September, 2022. It aimed at giving the students the overview of the campus environment, its faculties and infrastructure.









In commemoration of International Literacy Day a 'Book Talk' was organized by the Department of English with the theme "Transforming Literacy Learning Spaces" at the Faculty Lounge on 8<sup>th</sup> September, 2022. Ms. Man Lun Kim, Assistant Professor, Churachandpur College was the Resource Person of the event.









## Rayburn College observes International Literacy Day 2022 at its campus

On Neptomber 8, 2022, at 11:00 AM, the Department of English and the Women Development Cell. Rayburn College, co-organized the International Literacy D