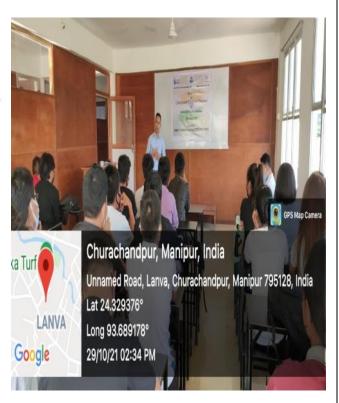

NIELIT Churachandpur Centre conducted a workshop on Cyber Security & Vigilance Awareness at Rayburn College on 29<sup>th</sup> October, 2021. The primary purpose of this cyber awareness program was to educate students about possible cyber threats and avoid a data breach. 26 students participated in this workshop.

# NOTICE

It is informed that NIELIT Churachandpur Extension Centre will be organising a workshop on 'Cyber Security & Vigilance Awareness' campaign at Rayburn College on 29th October, 2021. It aims to stimulate the intensity and need of Cyber security among the students.