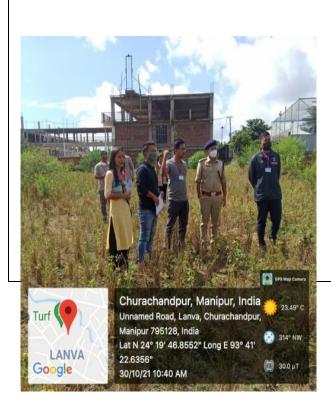

The IQAC in collaboration with National Service Scheme (NSS) of Rayburn College organized a programme on One Day Visit From Forest Department with the theme "Clean Campus, Green Campus" on 30<sup>th</sup> October, 2021. The objective was to spread awareness to students in decreasing environmental issues in the campus to an extent. 22 students participated in this programme.

# NOTICE

The IQAC of Rayburn College in collaboration with National Service Scheme (NSS) Rayburn Unit will be organising a programme on One Day Visit From Forest Department, Churachandpur, Manipur on the theme 'CLEAN CAMPUS, GREEN CAMPUS' at Rayburn College on 30th October, 2021. The initiative taken by the IQAC in this matter is appreciated.