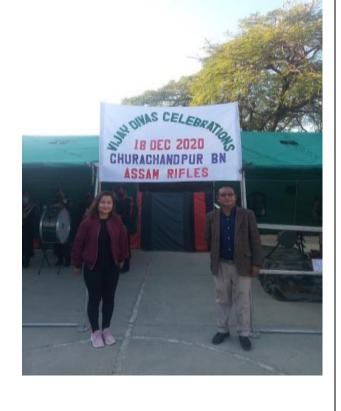

The National Cadet Corps of Rayburn College participated in the Vijay Diwas Celebration organized by the 27 Sector Assam Rifles, District Headquarters, Churachandpur on 18<sup>th</sup> December, 2020. The said occasion was held in order to rekindle the pride and valour of the Indian Soldiers who had taken part in Operation Vijay.

#### NOTICE 14/12/2020

The National Cadet Corps (NCC) of Rayburn College are invited to participate in the *VIJay Divas Celebrations* organised by the 27 Sector Assam Rifles, District Headquarters, Churachandpur on 18th December, 2020. This day is marked to rekindle the pride and valour of the Indian soldiers who took part in operation Vijay. The NCC cadets are requested to participate on this momentous occasion.