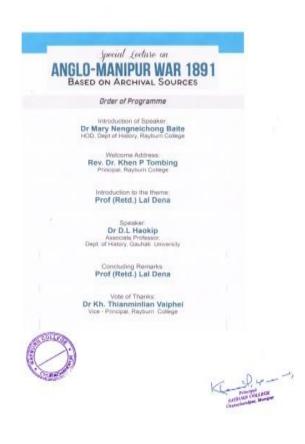

| the action of the second |  |

Page 1 of 1





A Special Lecture was organized by the Department of History, Rayburn College on the theme "Anglo-Manipur War 1891" based on Archival Sources on 22<sup>nd</sup> July, 2022. The Resource Person of the event was Dr. D. L. Haokip, Associate Professor, Department of History, Gauhati University. The Anglo-Manipur War of 1891 was an armed conflict between the British Empire and the Kingdom of Manipur. The war lasted between 31 March and 27 April 1891, ending in a British victory.











# ATTENDANCE ON 'SPECIAL LECTURE ON ANGLEMANIPUR WAR' DATE: 22<sup>ND</sup> JULY, 2022

| SL.NO. | NAMES                                                                        | SIGNATURES            |
|--------|------------------------------------------------------------------------------|-----------------------|
| 1.0    | Thian Mary                                                                   | Thiamany              |
| 9.     | Contract of the second                                                       | Symposel              |
| 2      | Vahorethat Dougast                                                           | Valmethat             |
| 9.     | Kaplemlal                                                                    | Kaplemlal             |
| 5.     | Comercian