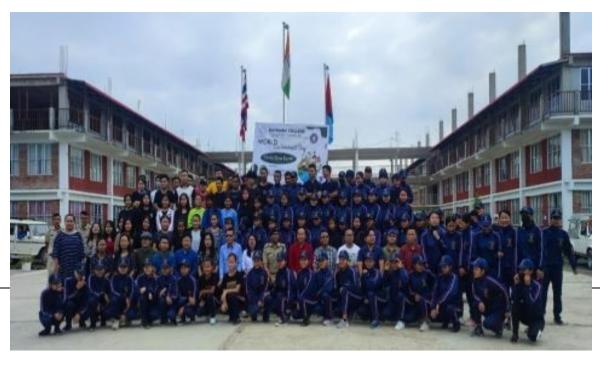

### Serial Number 31

The National Service Scheme (NSS) and Eco and Environmental Club of Rayburn College organized a programme with the theme "Cleaning, Beautifying and Plantation" on 12<sup>th</sup> March, 2021 for the beautification of the College Campus by planting green trees and flowers. It built environmental awareness amongst the students and encouraged them towards adopting eco-friendly practices.

### NOTICE

The National Service Scheme (NSS), Eco and Environmental Club of Rayburn College have organised a programme to beautify the College Campus by planting green trees and flowers for a better green revolution under the topic 'Cleaning, Beautifying and Plantation' on 12th March, 2021.

The step taken by the National Service Scheme (NSS), Eco and Environmental Club of Rayburn College for a heathy environment space is greatly appreciated.

```
Cleaning, beautifying and plantilion.

1 at award 2021.