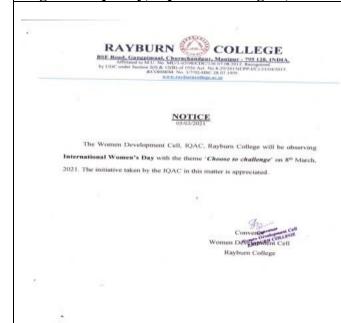

y.





#### NOTICE 14/12/2020

The National Cadet Corps (NCC) of Rayburn College are invited to participate in the *VIJay Divas Celebrations* organised by the 27 Sector Assam Rifles, District Headquarters, Churachandpur on 18th December, 2020. This day is marked to rekindle the pride and valour of the Indian soldiers who took part in operation Vijay. The NCC cadets are requested to participate on this momentous occasion.









On the occasion of International Women's Day, the Women Development Cell, IQAC, Rayburn College conducted a workshop with the theme "Choose to Challenge" on 8<sup>th</sup> March, 2021. The focal point of the discussion was on women's rights movement, bringing attention to issues such as gender equality, reproductive rights, and violence and abuse against women.





### Serial Number 31

The National Service Scheme (NSS) and Eco and Environmental Club of Rayburn College organized a programme with the theme "Cleaning, Beautifying and Plantation" on 12<sup>th</sup> March, 2021 for the beautification of the College Campus by planting green trees and flowers. It built environmental awareness amongst the students and encouraged them towards adopting eco-friendly practices.



### NOTICE

The National Service Scheme (NSS), Eco and Environmental Club of Rayburn College have organised a programme to beautify the College Campus by planting green trees and flowers for a better green revolution under the topic 'Cleaning, Beautifying and Plantation' on 12th March, 2021.

The step taken by the National Service Scheme (NSS), Eco and Environmental Club of Raybur