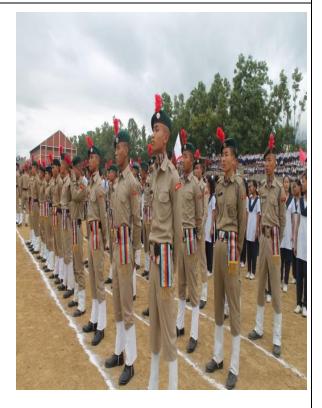

(REV. DR. KHEN P. TOMBING)

PRINCIPAL

(T. TAWAKHANSIAM)

CONVENOR

To commemorate the 71<sup>st</sup> Independence Day Celebration, the National Cadet Corps (NCC) Boys/Girl unit of Rayburn College participated on 15<sup>th</sup> August, 2017 held at Peace Ground, Tuibong, Churachandpur, Manipur.

### NOTICE

The National Cadet Corps (NCC) Boys/Girls Unit of Rayburn College is invited by the Zonal Education Officer (ZEO), Churachandpur, Manipur to participate in the 71st Independence Day on 15th August, 2017 to be held at Tuibong Peace Ground. The Cadets of NCC Rayburn Unit may participate in the said significant programme.