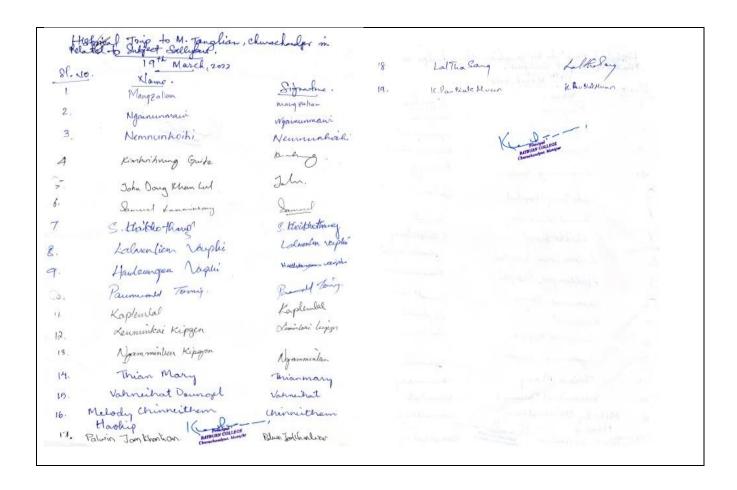

Historical trip cum Department Picnic to M. Tanglian (Churachandpur) organized by the Department of History in regards to History Subject Sallybus was conducted on 19<sup>th</sup> March, 2022. According to Oral history, M. Tanglian was once a shelter for the Japanese Army during World War II (1939-1945). The Japanese Army swam across the Khuga river to reach M. Tanglian and the neibouring villages.

NOTICE 17<sup>111</sup> MARCH, 2022

This is to notify that the historical trip (fleld visit) to M. Tanglian (Churachandpur) in regards to History subject sallybus is scheduled for 19th March, 2022. Department picnic will also be followed as well. Students should reach the college campus before 10:00 am.

M. Tanglian, according to oral history, was once a shelter for the Japanese Army during the World War II (1939-1945) in Manipur. The army swam across the Khuga River to reach M. Tanglian and the neibouring villages.

> Dr. Mary Nengneichong Baite HoD, Department of History Rayburn College

Rayburn College Annual Sports was held from 23<sup>rd</sup>-24<sup>th</sup> March, 2022 at Rayburn College Campus & JP Leisure Turf, New Lane, Bungmual. Only the present 6<sup>th</sup> Semester students were included for the different activities in this Annual Sports.