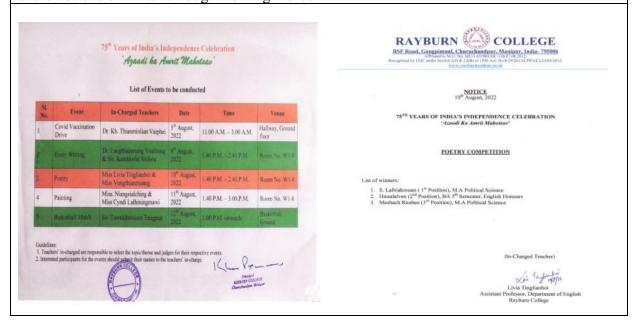

### II. Essay Writing (Individual Event)

| Position | Name               | Hons      | Group |
|----------|--------------------|-----------|-------|
| First    | M. Rebecca L. Zote | Sociology | Alpha |
| Second   | Ngaihoibkim        | English   | Sigma |
| Third    | Kailunlal          | Sociology | Alpha |