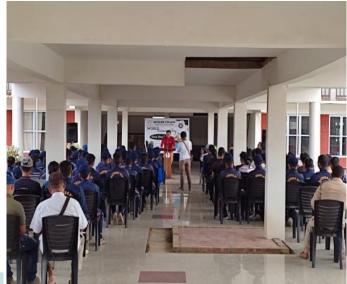

Thank you

The Versatile Club

Skill Development and Placement Cell, Rayburn College in collaboration with NIELIT Churachandpur Extension Centre organized 'One Day Awareness Program for School and College Students' on the theme "Cyber Security and Emerging Technology" on 1<sup>st</sup> June, 2022 at the College Campus. 6<sup>th</sup> semester students participated in this said program.