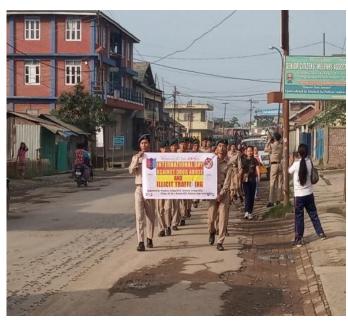

(REV. DR. KHEN P. TOMBING) PRINCIPAL, RAYBURN COLLEGE.

The NCC Rayburn College in collaboration with Bethany College NCC, Churachandpur Hr.Sc.School NCC and Rayburn High School NCC observed International Day Against Drug Abused and Illicit Trafficking on 26<sup>th</sup> June, 2019. It is observed every year in order to strengthen action and cooperation in achieving the goal of a world free of drug abuse.