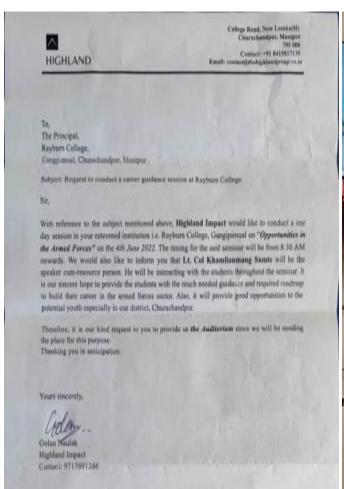

# Copy to:

- 1. Vice-Principal.
- 2. All HODs.
- 3. All Deans

Highland Impact conducted one day session on 'Opportunities in the Armed Forces' on 4<sup>th</sup> June, 2022. It aimed to provide the students with the much needed guidance and required roadmap to build their career in the armed forces sector. The NCC cadets of Rayburn College participated in this event.