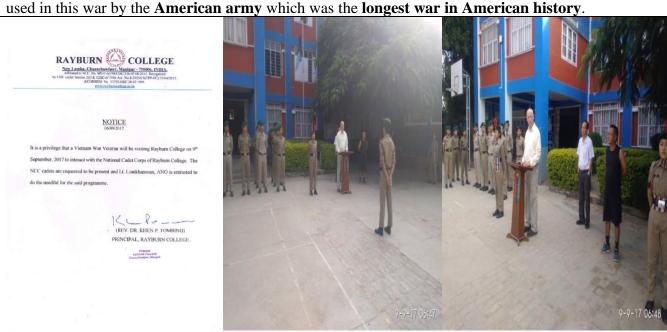

One Veteran of Vietnam War (1954-1975) from United States of America visited Rayburn College on 9<sup>th</sup> September, 2017 and he had an interaction with the National Cadet Corps (NCC) of Rayburn College. He briefed the NCC cadets of his participation and the concept of military tactics used in this war by the American army which was the longest war in American history