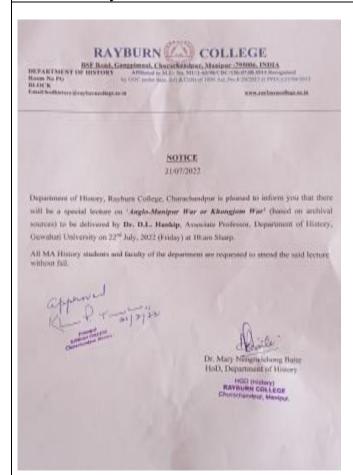

| the action of the second |  |

Page 1 of 1





A Special Lecture was organized by the Department of History, Rayburn College on the theme "Anglo-Manipur War 1891" based on Archival Sources on 22<sup>nd</sup> July, 2022. The Resource Person of the event was Dr. D. L. Haokip, Associate Professor, Department of History, Gauhati University. The Anglo-Manipur War of 1891 was an armed conflict between the British Empire and the Kingdom of Manipur. The war lasted between 31 March and 27 April 1891, ending in a British victory.











# ATTENDANCE ON 'SPECIAL LECTURE ON ANGLEMANIPUR WAR' DATE: 22<sup>ND</sup> JULY, 2022

| SL.NO. | NAMES                                                                        | SIGNATURES            |
|--------|------------------------------------------------------------------------------|-----------------------|
| 1.0    | Thian Mary                                                                   | Thiamany              |
| 9.     | Contract of the second                                                       | Symposel              |
| 2      | Vahorethat Dougast                                                           | Valmethat             |
| 9.     | Kaplemlal                                                                    | Kaplemlal             |
| 5.     | Comerci