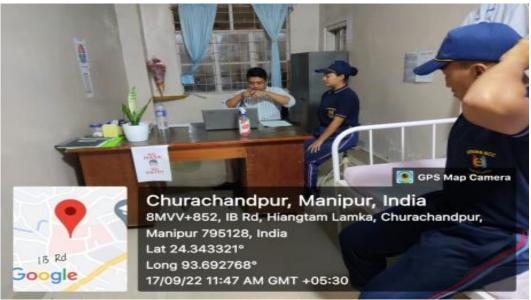

rvation on 16<sup>th</sup> September, 2022. Mr. Zamitlian Thangsing, Assistant Professor, Department of Chemistry of Rayburn College was the Resource Person of the event. It was to create awareness among people to protect the Ozone Layer depletion and its need and searching for possible solutions to preserve it.









All India Mega Blood Donation Camp was organized by District Hospital Blood Bank, Churachandpur in association with NCC Rayburn College and NSS Churachandpur at DH Blood Bank on 17<sup>th</sup> September, 2022. The importance of the blood donation camp is enormous, considering the shortage of blood units faced by the country. Blood donors provide a vital service to the community and making a difference in the lives of others can boost a donor's sense of well-being.











A Talk on Suicide Prevention and Awareness with the theme "Creating Hope Through Action" was organized by the Department of Psychology, Rayburn College on 20<sup>th</sup> September, 2022. Pastor Suanlian Tonsing, Ellinor Gerber Tonsing and T. Vungmuanlal from WECARE (Mental Health Service from Churachandpur) were the Resource Persons of the event and they gave deliberation on various topics in related to suicide awareness among the students. It is a proactive effort to raise awareness around suicidal behaviours.



#### Rayburn ah Suicide Prevention Month zang



Lamka, Sep-20: Department of Psychology, Rayburn College saina in tuni'n Rayburn College ah Suicide Prevention Month zang uhi. Huai ah thupi in 'Creating Hope Through Action' chih zang uh a, Resource person in WECARE team pang