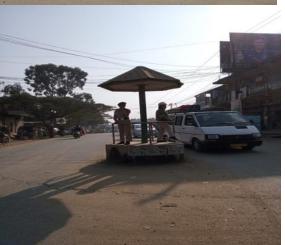

The NCC Rayburn College assisted the traffic police personnels in order to maintain free flow of traffic within the town in the peak hours of Christmas festival season from 16<sup>th</sup>-18<sup>th</sup> December, 2019. The public service rendered by the NCC was of immense importance for the welfare of the society.