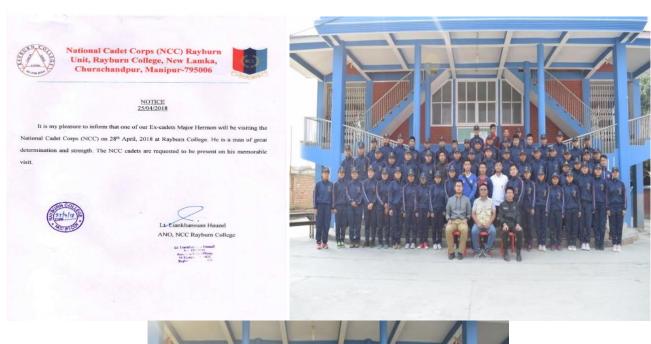

(REV. DR. KHEN P. TOMBING)

PRINCIPAL

(T. TAWAKHANSIAM)

CONVENOR

To commemorate the 71<sup>st</sup> Independence Day Celebration, the National Cadet Corps (NCC) Boys/Girl unit of Rayburn College participated on 15<sup>th</sup> August, 2017 held at Peace Ground, Tuibong, Churachandpur, Manipur.

### NOTICE

The National Cadet Corps (NCC) Boys/Girls Unit of Rayburn College is invited by the Zonal Education Officer (ZEO), Churachandpur, Manipur to participate in the 71st Independence Day on 15th August, 2017 to be held at Tuibong Peace Ground. The Cadets of NCC Rayburn Unit may participate in the said significant programme.

(REV: DR. KHEN P. TOMBING)
PRINCIPAL, RAYBURN COLLEGE.

Principal EXELUEN COLLEGE Churachondpur, Manipur

Rayburn College conducted the 2<sup>nd</sup> Voluntary Blood Donation Camp at Rayburn College Auditorium on 25<sup>th</sup> August, 2017. All time availability of blood in blood banks has become a prime concern for the society. It is our prime responsibility today to ensure that we fulfil our duties in contributing towards health care.

The National Cadet Corps (NCC) Boys/Girl Unit of Rayburn College participated on the 69<sup>th</sup> Republic Day Celebration on 26<sup>th</sup> January, 2018 held at Public Ground, Hiangtam Lamka, Churachandpur, Manipur. In the pictures the NCC cadets along with Lt. Liankhansuan Hauzel, ANO, NCC Rayburn College.