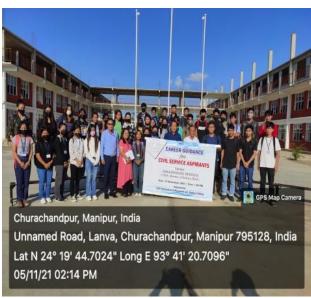

Skill Development and Placement Cell of Rayburn College organized a One Day Awareness Programme on the theme "Career Guidance for Civil Service Aspirants" delivered by Mr. Nekkhomang Neihsial, Retd. CGDA, Ministry of Defence on 5th November, 2021. The programme was designed to assist students in better career decision making by identifying their potentiality where 41 students attended the programme.

Mr. Nekkhomang Neihsial, CGDA, Ministry of Defence (Retd.) will be delivering a talk on the topic Career Guldance For Civil Service Aspirants - One Day Awareness Programme organised by Skill Development & placement Cell, Rayburn College, Churachandpur to be held on 5th November, 2021. Students of 5th Semester are requested to participate in the said programme