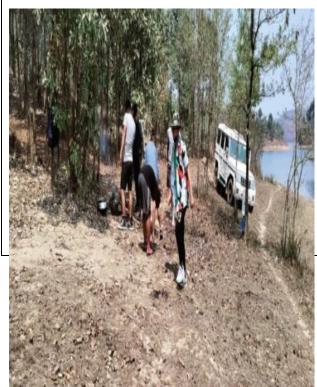

Historical trip cum Department Picnic to M. Tanglian (Churachandpur) organized by the Department of History in regards to History Subject Sallybus was conducted on 19<sup>th</sup> March, 2022. According to Oral history, M. Tanglian was once a shelter for the Japanese Army during World War II (1939-1945). The Japanese Army swam across the Khuga river to reach M. Tanglian and the neibouring villages.

NOTICE 17<sup>111</sup> MARCH, 2022

This is to notify that the historical trip (fleld visit) to M. Tanglian (Churachandpur) in regards to History subject sallybus is scheduled for 19th March, 2022. Department picnic will also be followed as well. Students should reach the college campus before 10:00 am.

M. Tanglian, according to oral history, was once a shelter for the Japanese Army during the World War II (1939-1945) in Manipur. The army swam across the Khuga River to reach M. Tanglian and the neibouring villages.