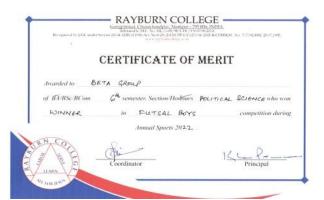

# FUTSAL BOYS

Winner: BETA

| M. No. | Name                 | Hons   | Rell No. |  |
|--------|----------------------|--------|----------|--|
| 1-     | Suanthianiai         | PalSC  | 44       |  |
| Ž.     | Khupsonmusn          | 100000 | 29       |  |
| L.     | Kamthianjohn Ngalhte |        | 41       |  |
| 4      | Lammuaniai           |        | 3)       |  |
| 5.     | Yungzamuan           |        | 56       |  |
| 7      | Letminsang           |        | 34       |  |
| 7      | Sawmminitan Simte    |        | 43       |  |
| 0.     | Lianscental          |        | 34       |  |
| 4.     | Paustinglian         |        | 1/9      |  |
| 10.    | James Minlian        |        | 24       |  |
| 11.    | Luntinthang          |        | 37       |  |
| 12.    | Pauliansang          |        | 47       |  |
|        |                      |        |          |  |