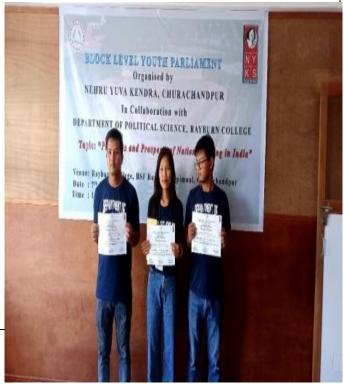

A workshop on the theme 'Youth and Agriculture' was organized by Nehru Yuva Kendra (NYK), Churachandpur on Block Level Neighborhood Youth Parliament at Rayburn College Auditorium on 26<sup>th</sup> February, 2020 (2:00pm). The students participated in this workshop. It aimed to re-engage youth in agriculture and to apply how tailor-made educational programmes can provide rural youth with the skills and insights needed to engage in farming and adopt environmentally friendly production methods.