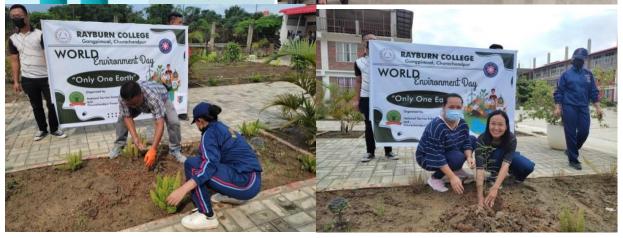

### Serial Number 31

The National Service Scheme (NSS) and Eco and Environmental Club of Rayburn College organized a programme with the theme "Cleaning, Beautifying and Plantation" on 12<sup>th</sup> March, 2021 for the beautification of the College Campus by planting green trees and flowers. It built environmental awareness amongst the students and encouraged them towards adopting eco-friendly practices.

### NOTICE

The National Service Scheme (NSS), Eco and Environmental Club of Rayburn College have organised a programme to beautify the College Campus by planting green trees and flowers for a better green revolution under the topic 'Cleaning, Beautifying and Plantation' on 12th March, 2021.

The step taken by the National Service Scheme (NSS), Eco and Environmental Club of Rayburn College for a heathy environment space is greatly appreciated.

```
Cleaning, beautifying and plantilion.

1 at award 2021.