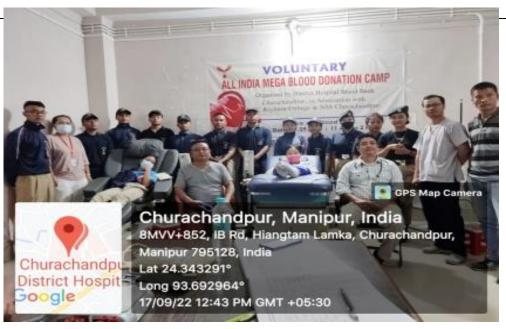

servation on 16<sup>th</sup> September, 2022. Mr. Zamitlian Thangsing, Assistant Professor, Department of Chemistry of Rayburn College was the Resource Person of the event. It was to create awareness among people to protect the Ozone Layer depletion and its need and searching for possible solutions to preserve it.









All India Mega Blood Donation Camp was organized by District Hospital Blood Bank, Churachandpur in association with NCC Rayburn College and NSS Churachandpur at DH Blood Bank on 17<sup>th</sup> September, 2022. The importance of the blood donation camp is enormous, considering the shortage of blood units faced by the country. Blood donors provide a vital service to the community and making a difference in the lives of others can boost a donor's sense of well-being.











A Talk on Suicide Prevention and Awareness with the theme "Creating Hope Through Action" was organized by the Department of Psychology, Rayburn College on 20<sup>th</sup> September, 2022. Pastor Suanlian Tonsing, Ellinor Gerber Tonsing and T. Vungmuanlal from WECARE (Mental Health Service from Churachandpur) were the Resource Persons of the event and they gave deliberation on various topics in related to suicide awareness among the students. It is a proactive effort to raise awareness around suicidal behaviours.



#### Rayburn ah Suicide Prevention Month zang



Lamka, Sep-20: Department of Psychology, Rayburn College saina in tuni'n Rayburn College ah Suicide Prevention Month zang uhi. Huai ah thupi in 'Creating Hope Through Action' chih zang uh a, Resource person in WECARE team pa