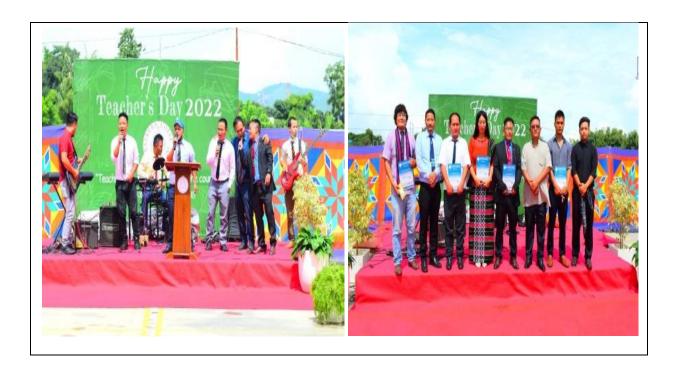

Most of them have incredible derams and were seemed to work land. It was one of the most memorable days when the seniors and juniors finally bonded and united to celebrate being part of the Botany family.









A Short Talk on "A Chemist's World View" organized by the Department of Chemistry, Rayburn College was held on 3<sup>rd</sup> September, 2022 at Faculty Lounge. Professor R.H.Duncan Lyngdoh, Department of Chemistry, NEHU, Meghalaya was the Resource Person of the event.













Versatile Club of Rayburn College organized Teacher's Day Celebration in honour of their teachers on 5<sup>th</sup> September, 2022. Teachers are the storehouse of knowledge, who are agents in passing on their knowledge to their students who will assist in building a better world in the future.









The Department of Commerce, Rayburn College organized its Freshers Meet for Bachelor of Commerce on 7<sup>th</sup> September, 2022. It aimed at giving the students the overview of the campus environment, its faculties and infrastructure.









In commemoration of International Literacy Day a 'Book Talk' was organized by the Department of English with the theme "Transforming Literacy Learning Spaces" at the Faculty Lounge on 8<sup>th</sup> September, 2022. Ms. Man Lun Kim, Assistant Professor, Churachandpur College was the Resource Person of the event.









## Rayburn College observes International Literacy Day 2022 at its campus

On Neptomber 8, 2022, at 11:00 AM, the Department of English and the Women Development Cell. Rayburn College, co-organized the International Literacy Day