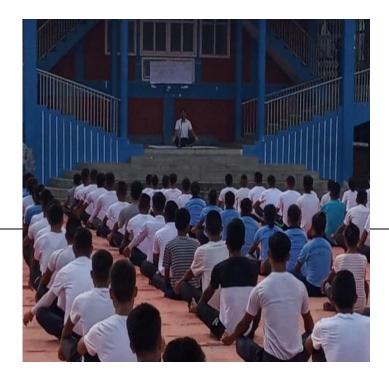

International Yoga Day was observed by the students of Rayburn College at the College Campus on 21st June, 2019. It helps the youth to develop the ability to concentrate their minds on a single purpose and adds mindfulness to students. This art of healthy living is beneficial for the well-being of the students.

#### NOTICE 17/06/2019

The National Cadet Corps of Rayburn College will be observing *International Yoga*Day on 21st June 2019 at the College Campus. The ANO of NCC Rayburn College

Lt. Liankhansuan Hauzel may do the needful for the said significant programme.