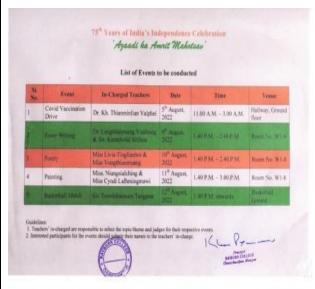

### 7. EVENTS OF THE PEST:

| Off-Stage<br>Events | In Charged Teachers                                                                     | Dute                         |
|---------------------|-----------------------------------------------------------------------------------------|------------------------------|
| Ensay               | Dr. Thanglan Zina, Miss Deborah Kulpuisang.<br>Mam Manthianching, Sir Thangkhansiam     | 17 <sup>st</sup> March, 2022 |
| Fortey              | Dr. Siambiakmawi, Dr. Marina Infimate                                                   | 17th March, 2022             |
| Carteening          | Dr. Langthianmung Vualzong, Dr.<br>Chinglianmawi, Dr. Mercy Gangte, Sir Kelvin<br>Singh | 21 <sup>st</sup> March, 2022 |
| Painting            | Dr. Nehkhomang, Sir. Thanggoulen, Miss<br>Nanggialching, Dr. Letkhomang,                | 22** march, 2022-            |

| Photography                               | Sir Paukhankhual Tonsing, Dr. Hrumlalliani                                                                 | To be displayed or<br>23 <sup>rd</sup> March, 2022 |
|-------------------------------------------|------------------------------------------------------------------------------------------------------------|----------------------------------------------------|
| Cooking<br>without Fire                   | Dr. Ginneihehing Simte ,Miss Grace<br>Chingholmum, Miss Sushmita, Mam Niangpi<br>Guite                     | 18th March, 2022                                   |
| Stage Events                              | In-Charged Teachers                                                                                        | Date                                               |
| Singing (Solo)                            | Sir Liankhoshyam Tungiut, Sir<br>Chinmianthang, Dr. John Mangmusellan, Miss<br>Tingehawiki, Sir Pauginlun  |                                                    |
| Cultural Show                             | Miss Vungthimmuang, Sir Velthanghbum Hauzel,<br>Sir Japhet, Miss Merey Nunhoth, Mam Emmanuel<br>Lalnelmawi |                                                    |
| Dancing<br>(Group)                        | Miss Cyndi Lathmingmawi, Sir Chungkholen, Sir<br>Pausawnthang, Sir Jambiukmuso                             | 25th March, 2022                                   |
| Cultural<br>Dance                         | Dr. Dorothy, Miss Jennie, Miss Laingashawmi, Sir<br>Thanglesi Kipgen                                       |                                                    |
| Talent Show                               | Sir T. Lawmpi, Dr. Mary Baite, Sir Kamkholat,<br>Sir Immanuel Malaawmlien, Miss Bather                     |                                                    |
| Contest for<br>Mr. & Miss<br>Rayburn 2022 | Miss I. Lhingzalum Haokip,                                                                                 |                                                    |