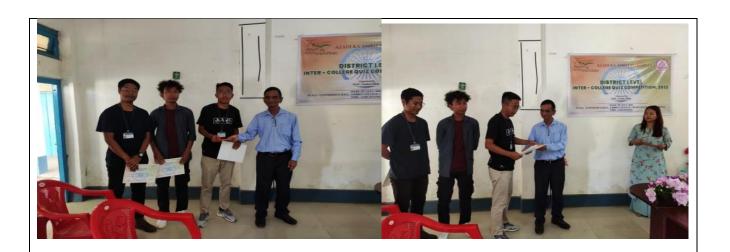

|

Page 1 of









The IQAC, Lamka College, Churachandpur organized District Level Inter-College Quiz Competition in commemoration of the 75<sup>th</sup> Years of India's Independence Celebration on 21<sup>st</sup> July, 2022. The trio of Janglalsem Touthang, Alex Pausuanmang Suantak and P R Meshach Reuben of Rayburn College got 2<sup>nd</sup> Place in the Quiz Competition.













In commemoration of the 75<sup>th</sup> Years of India's Independence Celebration, Churachandpur Government College organized District-Level Essay Competition for Government and Government Aided Colleges with the theme "The Role of College in Promoting Communal Harmony" on 22nd July, 2022. In the essay competition, Teresa Ngailun of Rayburn College got the 2<sup>nd</sup> Position.



|         | Essay