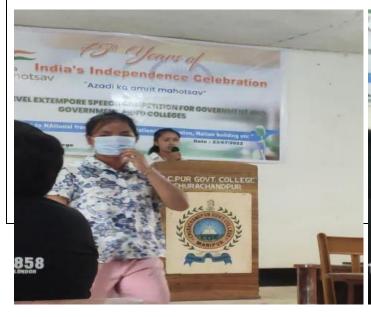

Chiinmuankim                                    | BA 4th sem                         |  |
| 4                     | Lamneihthiem                                    | BSc 2 <sup>rd</sup> sem            |  |
|                       | Badminton                                       |                                    |  |
| 1                     | T. Thangbiaklal                                 | BA 4 <sup>8</sup> sem              |  |
| 2                     | Khamlalsiam                                     | BCom 4th sem                       |  |
| 3                     | Angela Hmathuoikim                              | BA 4th sem                         |  |
| 4                     | Nemlemkim                                       | BA 4 <sup>th</sup> sem             |  |

Page 1 of 1







With the invitation of Food Safety Administration, Churachandpur, Government of Manipur, NCC of Rayburn College participated in the Eat Right Walkathon & Eat Right Mela at Synod Hall, IB Road, Churachandpur on 27<sup>th</sup> July, 2022.



Government of Manipur
OFFICE OF THE DESIGNATED OFFICER (FOOD SAFETY ADMN)
(Food Safety & Standards Enforcement Wing)
Churachandpur District







In commemoration of the 75<sup>th</sup> Years of India's Independence Celebration, Churachandpur Government College organized District-Level Painting Competition for Government and Government Aided Colleges on the theme of "National Integration" on 30th July, 2022. In the painting competition, Kamlianding Hangzo of Rayburn College got the 2<sup>nd</sup> Position.



List of Rayburn College students part