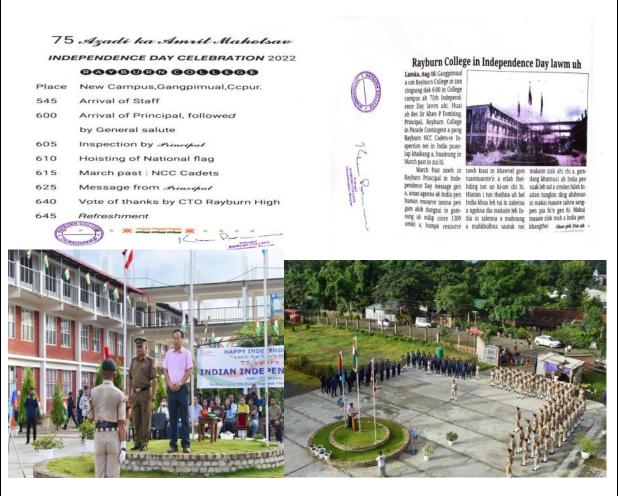

> Dr. Mary Nengneichong Baite HoD, Department of History Rayburn College

Rayburn College Annual Sports was held from 23<sup>rd</sup>-24<sup>th</sup> March, 2022 at Rayburn College Campus & JP Leisure Turf, New Lane, Bungmual. Only the present 6<sup>th</sup> Semester students were included for the different activities in this Annual Sports.

Principal

RAYBURN COLLEGE

Churuchandpur, Manipur