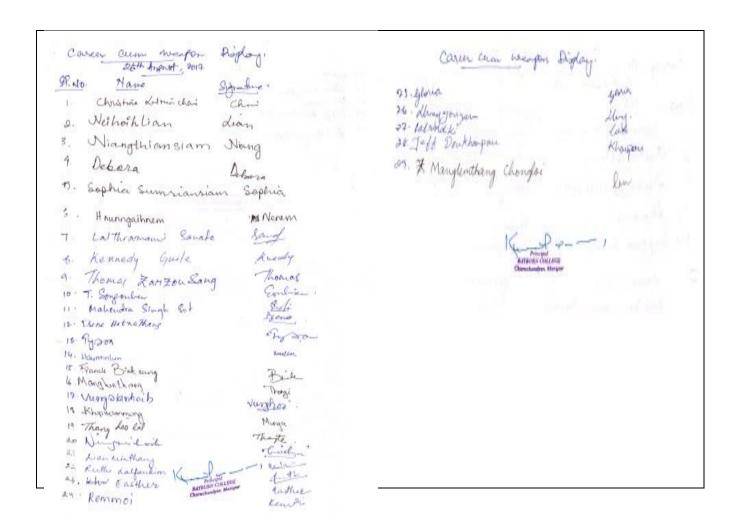

22. Lienninthang Hackyr 22 Lieham Kholion 24. Thungkhan Muan

5th sem | Pol SC.

Career Seminar Cum Weapon Display was conducted by the 27<sup>th</sup> Sector Assam Rifle Battalion on 26<sup>th</sup> August, 2017 at the College Auditorium, Rayburn College. The Rayburn National Cadet Corps participated in this said seminar and they were imparted with knowledgeable military career guidance for their future.