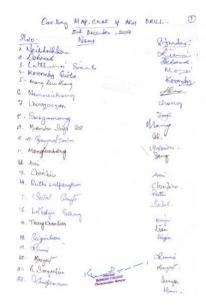

The Rayburn National Cadet Corps (NCC) participated in the One Day Map, Craft & Arm Drill organized by the 27 Sector Assam Rifles at Assam Rifles Training Ground, District Headquarters, Churachandpur, Manipur on 2<sup>nd</sup> December, 2017.