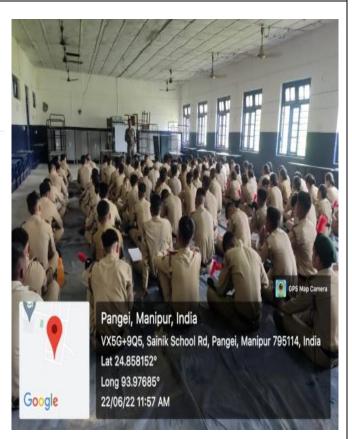

# Copy to:

- 1. Vice-Principal.
- 2. All HODs.
- 3. All Deans

Highland Impact conducted one day session on 'Opportunities in the Armed Forces' on 4<sup>th</sup> June, 2022. It aimed to provide the students with the much needed guidance and required roadmap to build their career in the armed forces sector. The NCC cadets of Rayburn College participated in this event.