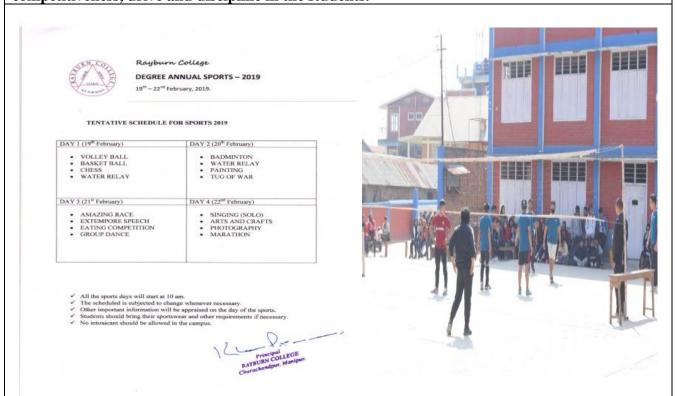

Rayburn College Annual Sports was held from 19<sup>th</sup>-22<sup>nd</sup> February, 2019. Both indoor and outdoor activities were conducted for four days. It helps in inculcating good habits of fitness, competitiveness, drive and discipline in the students.