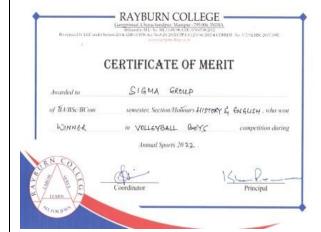

# FUTSAL GIRLS

Winner: SIGMA

| SI. No.      | Name                 | Horis | Roll No. |
|--------------|----------------------|-------|----------|
| 1.           | Mercy Leihmangail    | Hii   | h/H      |
| 2.           | Jamihianhuih         | Eng   | 1(7)     |
| 3.           | Lynda Mawlsuanching  | Eng   | 1/0      |
| 4            | Ngarnunalam          | Ting  | e/12     |
| 4<br>h.<br>6 | Tinnunnem Hankip     | Ing   | 4/17     |
| 6            | Melody Lhingneithiem | 110   | H/7      |
| 7            | Sharon Chingsianhoih | His   | h/13     |
| H.           | Nianghaiching        | His   | h/10     |
| H.<br>9.     | Jane Chingkhandim    | Eng.  | e/X      |
| 10.          | Thanglungmuant       | ling  | e/16     |