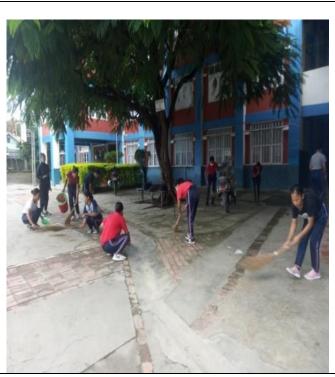

The National Cadet Corps of Rayburn College observed Swachh Bharat on the occasion of the birth anniversary of Mahatma Gandhi on 2<sup>nd</sup> October, 2020 at the College Campus. The motive is to spread the awareness of cleanliness and to provide basic sanitation facilities like toilets, solid and liquid waste disposal systems, village cleanliness, and safe and adequate drinking water supply to every person in general.