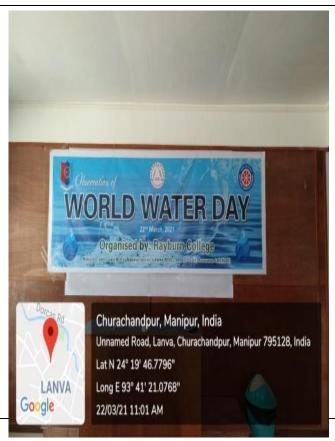

'World Water Day' was observed by the National Cadet Corps (NCC) and National Service Scheme (NSS) of Rayburn College on 22<sup>nd</sup> March, 2021 with the aim to value water and taking action to tackle the global water crisis.

#### NOTICE 19/03/2021

'World Water Day' is an annual United Nations observance day held on 22nd March that highlights the importance of fresh water. The National Cadet Corps (NCC) and National Service Scheme (NSS) of Rayburn College will be organising the said observance day on 22nd March, 2021 in order to promote awareness on water and sanitation.