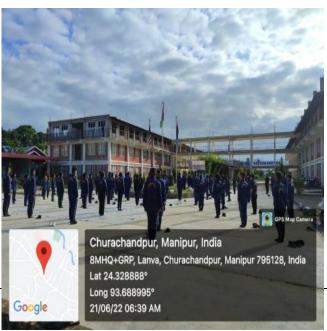

19. Niang muanving

10. Toge Orge Culzardien

21. George Culzardien

22. Parimburg

23. Parimburg

24. Parimburg

25. Thurmson
```

International Yoga Day was observed by the National Cadet Corps of Rayburn College and Khuga Battalion Assam Rifles at Khuga Dam Army Camp on 21st June, 2019. Yoga is extremely important for NCC cadets who want to join the forces as it improves physical, mental and sensory equilibrium which is imperative to cope up with stress, pressure, tension and anxiety. The benefits of sound healthy body can be reaped by practising through Yoga too.

International Yoga Day was observed by the students of Rayburn College at the College Campus on 21st June, 2019. It helps the youth to develop the ability to concentrate their minds on a single purpose and adds mindfulness to students. This art of healthy living is beneficial for the well-being of the students.

#### NOTICE 17/06/2019

The National Cadet Corps of Rayburn College will be observing *International Yoga*Day on 21st June 2019 at the College Campus. The ANO of NCC Rayburn College

Lt. Liankhansuan Hauzel may do the needful for the said significant programme.