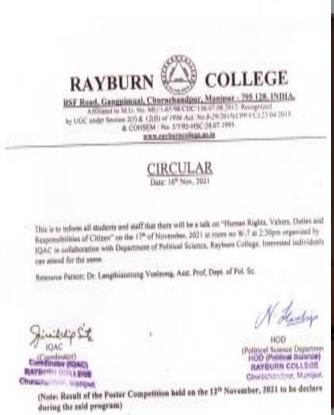

# CIRCULAR Date: 3rd November, 2021

This is to inform all students that there will be a talk on Gender Sensitization and Gender Equity by Dr. Nehkhomang Haokip (HoD, Department of Political Science) on the 12th November, 2021, 2:30pm at B.Com. 1st Semester Room (W<sub>1</sub>7) organized by the Women Development Cell in collaboration with Department of Political Science. There will also be a poster competition on the topic "women antery" on the name day open for all participants of the said program. Interested students are informed to bring the necessary equipment for the poster competition for which prizes will be awarded for the best three posters.