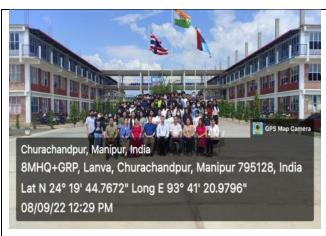

One Veteran of Vietnam War (1954-1975) from United States of America visited Rayburn College on 9<sup>th</sup> September, 2017 and he had an interaction with the National Cadet Corps (NCC) of Rayburn College. He briefed the NCC cadets of his participation and the concept of military tactics used in this war by the American army which was the longest war in American history