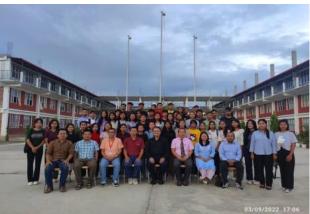

Historical trip cum Department Picnic to M. Tanglian (Churachandpur) organized by the Department of History in regards to History Subject Sallybus was conducted on 19<sup>th</sup> March, 2022. According to Oral history, M. Tanglian was once a shelter for the Japanese Army during World War II (1939-1945). The Japanese Army swam across the Khuga river to reach M. Tanglian and the neibouring villages.

NOTICE 17<sup>111</sup> MARCH, 2022

This is to notify that the historical trip (fleld visit) to M. Tanglian (Churachandpur) in regards to History subject sallybus is scheduled for 19th March, 2022. Department picnic will also be followed as well. Students should reach the college campus before 10:00 am.

M. Tanglian, according to oral history, was once a shelter for the Japanese Army during the World War II (1939-1945) in Manipur. The army swam across the Khuga River to reach M. Tanglian and the neibouring villages.

> Dr. Mary Nengneichong Baite HoD, Department of History Rayburn College

Rayburn College Annual Sports was held from 23<sup>rd</sup>-24<sup>th</sup> March, 2022 at Rayburn College Campus & JP Leisure Turf, New Lane, Bungmual. Only the present 6<sup>th</sup> Semester students were included for the different activities in this Annual Sports.