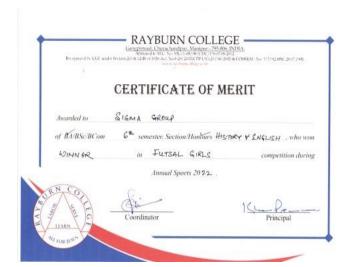

# FUTSAL BOYS

Winner: BETA

| M. No. | Name                 | Hons   | Rell No. |  |
|--------|----------------------|--------|----------|--|
| 1-     | Suanthianiai         | PalSC  | 44       |  |
| Ž.     | Khupsonmusn          | 100000 | 29       |  |
| L.     | Kamthianjohn Ngalhte |        | 41       |  |
| 4      | Lammuaniai           |        | 3)       |  |
| 5.     | Yungzamuan           |        | 56       |  |
| 7      | Letminsang           |        | 34       |  |
| 7      | Sawmminitan Simte    |        | 43       |  |
| 0.     | Lianscental          |        | 34       |  |
| 4.     | Paustinglian         |        | 1/9      |  |
| 10.    | James Minlian        |        | 24       |  |
| 11.    | Luntinthang          |        | 37       |  |
| 12.    | Pauliansang          |        | 47       |  |
|        |                      |        |          |  |