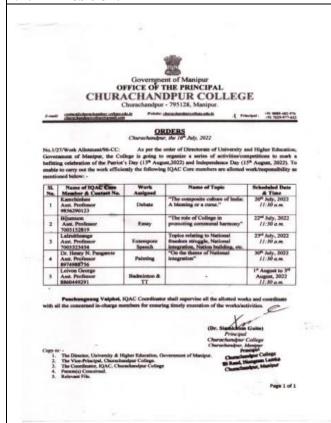

|

Page 1 of









The IQAC, Lamka College, Churachandpur organized District Level Inter-College Quiz Competition in commemoration of the 75<sup>th</sup> Years of India's Independence Celebration on 21<sup>st</sup> July, 2022. The trio of Janglalsem Touthang, Alex Pausuanmang Suantak and P R Meshach Reuben of Rayburn College got 2<sup>nd</sup> Place in the Quiz Competition.













In commemoration of the 75<sup>th</sup> Years of India's Independence Celebration, Churachandpur Government College organized District-Level Essay Competition for Government and Government Aided Colleges with the theme "The Role of College in Promoting Communal Harmony" on 22nd July, 2022. In the essay competition, Teresa Ngailun of Rayburn College got the 2<sup>nd</sup> Position.



|         | Essay