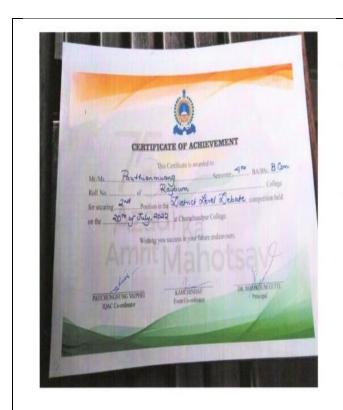

|

Page 1 of









The IQAC, Lamka College, Churachandpur organized District Level Inter-College Quiz Competition in commemoration of the 75<sup>th</sup> Years of India's Independence Celebration on 21<sup>st</sup> July, 2022. The trio of Janglalsem Touthang, Alex Pausuanmang Suantak and P R Meshach Reuben of Rayburn College got 2<sup>nd</sup> Place in the Quiz Competition.













In commemoration of the 75<sup>th</sup> Years of India's Independence Celebration, Churachandpur Government College organized District-Level Essay Competition for Government and Government Aided Colleges with the theme "The Role of College in Promoting Communal Harmony" on 22nd July, 2022. In the essay competition, Teresa Ngailun of Rayburn College got the 2<sup>nd</sup> Position.



|         | Essay