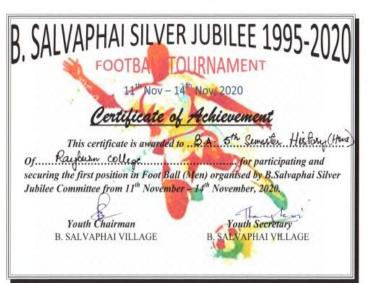

B.A. 5<sup>th</sup> Semester History Honours (Boys) of Rayburn College secured the Winner Position in the Football Tournament organized by B. Salvaphai Silver Jubilee Committee from 11<sup>th</sup>-14<sup>th</sup> November, 2020. B. Salvaphai Village located in Sangaikot block of Churachandpur district is 17 kilometres from Rayburn College.