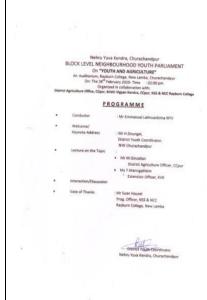

A workshop on the theme 'Youth and Agriculture' was organized by Nehru Yuva Kendra (NYK), Churachandpur on Block Level Neighborhood Youth Parliament at Rayburn College Auditorium on 26<sup>th</sup> February, 2020 (2:00pm). The students participated in this workshop. It aimed to re-engage youth in agriculture and to apply how tailor-made educational programmes can provide rural youth with the skills and insights needed to engage in farming and adopt environmentally friendly production methods.