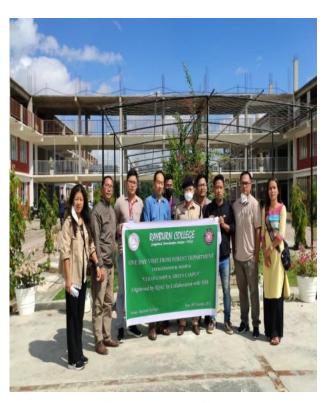

The IQAC in collaboration with National Service Scheme (NSS) of Rayburn College organized a programme on One Day Visit From Forest Department with the theme "Clean Campus, Green Campus" on 30<sup>th</sup> October, 2021. The objective was to spread awareness to students in decreasing environmental issues in the campus to an extent. 22 students participated in this programme.

# NOTICE

The IQAC of Rayburn College in collaboration with National Service Scheme (NSS) Rayburn Unit will be organising a programme on One Day Visit From Forest Department, Churachandpur, Manipur on the theme 'CLEAN CAMPUS, GREEN CAMPUS' at Rayburn College on 30th October, 2021. The initiative taken by the IQAC in this matter is appreciated.