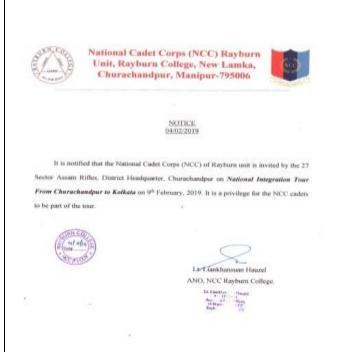

On the invitation by the 27<sup>th</sup> Sector Assam Rifles, District Headquarters, Churachandpur, the National Cadet Corps of Rayburn College partook in the National Integration Tour From Churachandpur to Kolkata which was commenced on 9<sup>th</sup> February, 2019. The tour aimed to inculcate awareness amongst cadets about diverse heritage of our country and promote national integration despite linguistics, cultural, religious and geographical barriers.