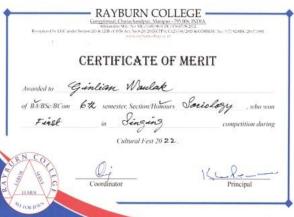

| Position | Name           | Hons              | Group |
|----------|----------------|-------------------|-------|
| First    | Ginlian Naulak | Sociology         | Alpha |
| Second   | Nuanthauching  | Political Science | Beta  |
| Third    | Dony Neisel    | Political Science | Herin |