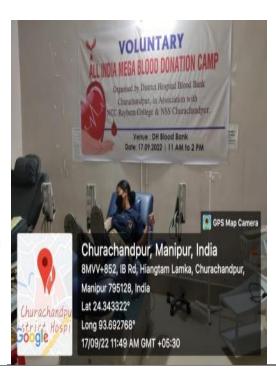

Observation on 16<sup>th</sup> September, 2022. Mr. Zamitlian Thangsing, Assistant Professor, Department of Chemistry of Rayburn College was the Resource Person of the event. It was to create awareness among people to protect the Ozone Layer depletion and its need and searching for possible solutions to preserve it.









All India Mega Blood Donation Camp was organized by District Hospital Blood Bank, Churachandpur in association with NCC Rayburn College and NSS Churachandpur at DH Blood Bank on 17<sup>th</sup> September, 2022. The importance of the blood donation camp is enormous, considering the shortage of blood units faced by the country. Blood donors provide a vital service to the community and making a difference in the lives of others can boost a donor's sense of well-being.











A Talk on Suicide Prevention and Awareness with the theme "Creating Hope Through Action" was organized by the Department of Psychology, Rayburn College on 20<sup>th</sup> September, 2022. Pastor Suanlian Tonsing, Ellinor Gerber Tonsing and T. Vungmuanlal from WECARE (Mental Health Service from Churachandpur) were the Resource Persons of the event and they gave deliberation on various topics in related to suicide awareness among the students. It is a proactive effort to raise awareness around suicidal behaviours.



#### Rayburn ah Suicide Prevention Month zang



Lamka, Sep-20: Department of Psychology, Rayburn College saina in tuni'n Rayburn College ah Suicide Prevention Month zang uhi. Huai ah thupi in 'Creating Hope Through Action' chih zang uh a, Resource person in WECARE team