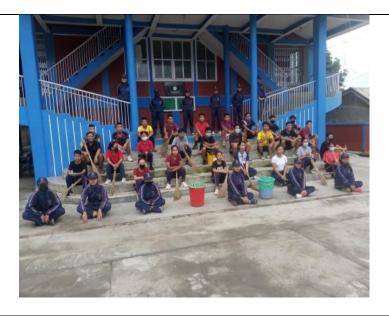

The National Cadet Corps of Rayburn College observed Swachh Bharat on the occasion of the birth anniversary of Mahatma Gandhi on 2<sup>nd</sup> October, 2020 at the College Campus. The motive is to spread the awareness of cleanliness and to provide basic sanitation facilities like toilets, solid and liquid waste disposal systems, village cleanliness, and safe and adequate drinking water supply to every person in general.