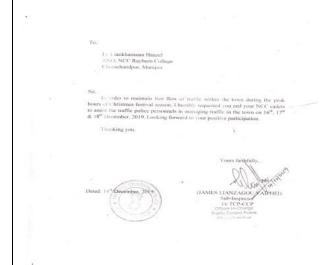

The NCC Rayburn College assisted the traffic police personnels in order to maintain free flow of traffic within the town in the peak hours of Christmas festival season from 16<sup>th</sup>-18<sup>th</sup> December, 2019. The public service rendered by the NCC was of immense importance for the welfare of the society.