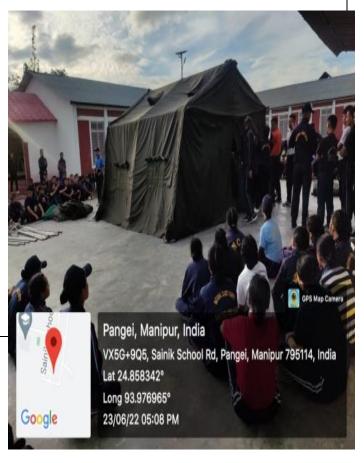

# Copy to:

- 1. Vice-Principal.
- 2. All HODs.
- 3. All Deans

Highland Impact conducted one day session on 'Opportunities in the Armed Forces' on 4<sup>th</sup> June, 2022. It aimed to provide the students with the much needed guidance and required roadmap to build their career in the armed forces sector. The NCC cadets of Rayburn College participated in this event.