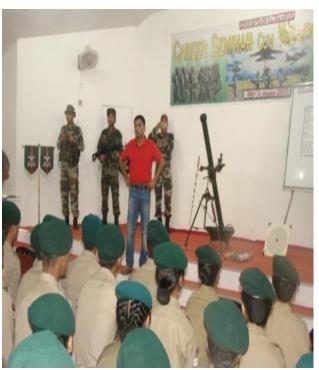

22. Lienninthang Hackyr 22 Lieham Kholion 24. Thungkhan Muan

5th sem | Pol SC.

Career Seminar Cum Weapon Display was conducted by the 27<sup>th</sup> Sector Assam Rifle Battalion on 26<sup>th</sup> August, 2017 at the College Auditorium, Rayburn College. The Rayburn National Cadet Corps participated in this said seminar and they were imparted with knowledgeable military career guidance for their future.