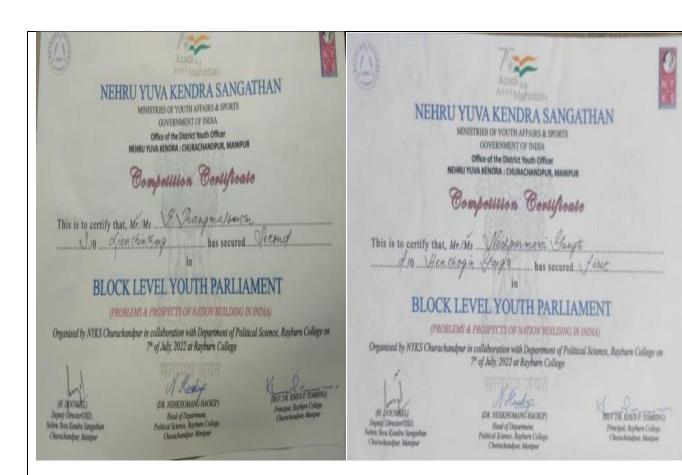

A workshop on the theme 'Youth and Agriculture' was organized by Nehru Yuva Kendra (NYK), Churachandpur on Block Level Neighborhood Youth Parliament at Rayburn College Auditorium on 26<sup>th</sup> February, 2020 (2:00pm). The students participated in this workshop. It aimed to re-engage youth in agriculture and to apply how tailor-made educational programmes can provide rural youth with the skills and insights needed to engage in farming and adopt environmentally friendly production methods.