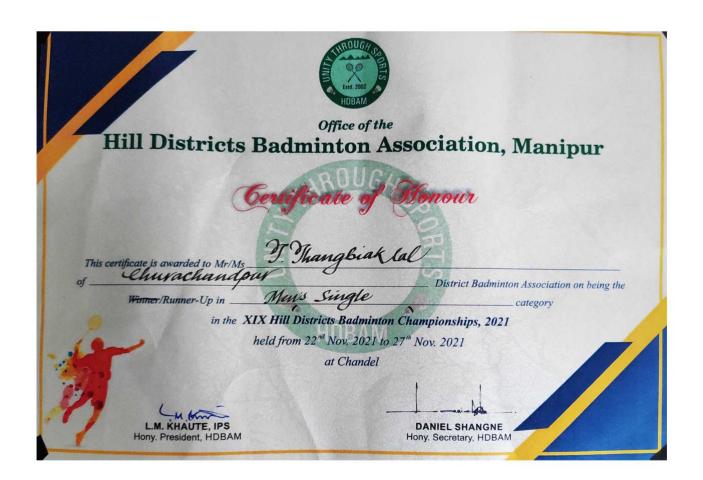

|                    |
| राष्ट्रीय कैडेट कोर दार्जिलिंङ ग्रुप द्वारा आयोजित ऑल ईन्डिया<br>has successfully completed All India Kanchanjunga Sikkim Trek (Girls) 2<br>स्थान दिनांक से<br>Place NAMCHI Brom 09th Nov 2021 to15 | कंचनजंगा सिकिम ट्रेक (गर्ल्स) २०३<br>021 conducted by the National Cadet Corps ( | १ की सफल सदस्य थी। |
| NAMCHI<br>15 Nov 2021                                                                                                                                                                               | Col<br>Trek Lender                                                               | Brig Trek Manager  |















Mangnunmawi Winner Global Zomi Idol 2021 India.

https://www.youtube.com/watch?v=3rPFInfGvDE https://www.youtube.com/watch?v=Sloqtlbxddg







#### BSF Road, Gangpimual, Churachandpur, Manipur, INDIA-795006

Affiliated to M.U: No. MU/1-65/98/CDC/136:07.08.2012.

Recognized by UGC under Section 2(f) & 12(B) of 1956 Act: No.8-29/2015(CPP-I/C):23/04/2015.

www.rayburncollege.ac.in

#### **Declaration:**

I hereby declare that the details and information given above are complete and true to the best of my knowledge and belief.



Rev. Dr. Khen P. Tombing
Principal
RARYBURN COLLEGE

Principal RAYBURN COLLEGE Churachandpur, Manipur