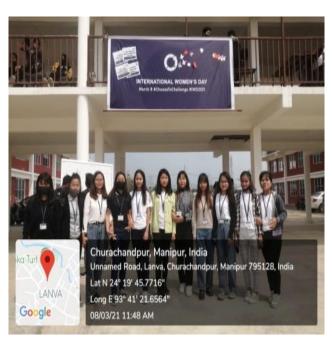

On the occasion of International Women's Day, the Women Development Cell, IQAC, Rayburn College conducted a workshop with the theme "Choose to Challenge" on 8<sup>th</sup> March, 2021. The focal point of the discussion was on women's rights movement, bringing attention to issues such as gender equality, reproductive rights, and violence and abuse against women.