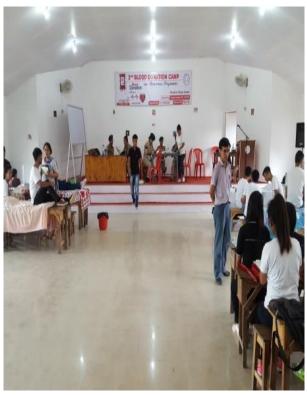

(REV: DR. KHEN P. TOMBING)
PRINCIPAL, RAYBURN COLLEGE.

Principal EXELUEN COLLEGE Churachondpur, Manipur

Rayburn College conducted the 2<sup>nd</sup> Voluntary Blood Donation Camp at Rayburn College Auditorium on 25<sup>th</sup> August, 2017. All time availability of blood in blood banks has become a prime concern for the society. It is our prime responsibility today to ensure that we fulfil our duties in contributing towards health care.