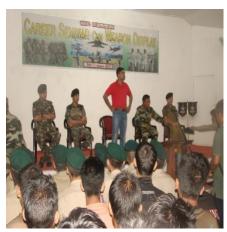

22. Lienninthang Hackyr 22 Lieham Kholion 24. Thungkhan Muan

5th sem | Pol SC.

Career Seminar Cum Weapon Display was conducted by the 27<sup>th</sup> Sector Assam Rifle Battalion on 26<sup>th</sup> August, 2017 at the College Auditorium, Rayburn College. The Rayburn National Cadet Corps participated in this said seminar and they were imparted with knowledgeable military career guidance for their future.