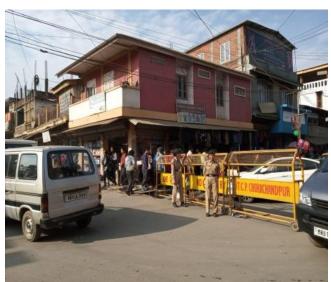

The NCC Rayburn College assisted the traffic police personnels in order to maintain free flow of traffic within the town in the peak hours of Christmas festival season from 16<sup>th</sup>-18<sup>th</sup> December, 2019. The public service rendered by the NCC was of immense importance for the welfare of the society.