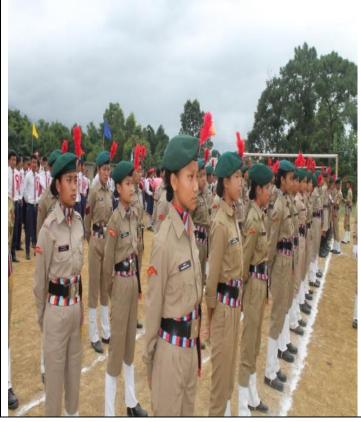

(REV. DR. KHEN P. TOMBING)

PRINCIPAL

(T. TAWAKHANSIAM)

CONVENOR

To commemorate the 71<sup>st</sup> Independence Day Celebration, the National Cadet Corps (NCC) Boys/Girl unit of Rayburn College participated on 15<sup>th</sup> August, 2017 held at Peace Ground, Tuibong, Churachandpur, Manipur.

### NOTICE

The National Cadet Corps (NCC) Boys/Girls Unit of Rayburn College is invited by the Zonal Education Officer (ZEO), Churachandpur, Manipur to participate in the 71st Independence Day on 15th August, 2017 to be held at Tuibong Peace Ground. The Cadets of NCC Rayburn Unit may participate in the said significant programme.