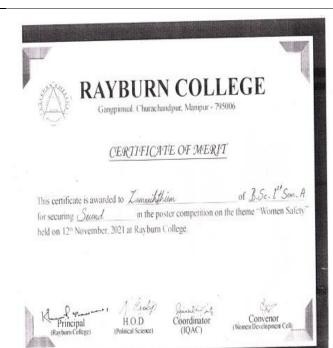

A talk on Gender Sensitization and Gender Equality on the theme "Women Safety" organized by Women Development Cell in collaboration with Department of Political Science, Rayburn College was held on 12<sup>th</sup> November, 2021. The lecture was delivered by Dr. Nehkhomang Haokip (HoD, Department of Political Science). The aim was to spread awareness to people in protecting women from all kind of social and crime related issues, etc., in today's world. 42 students attended the programme.