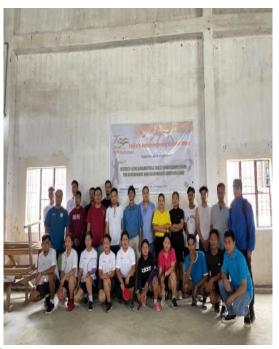

th</sup> sem                         |
|         | Chinemankim                  | BA 6th sems<br>BA 4th sems<br>BSc 2th sems        |
|         | Lamneibthiem                 | BSc 2nd sem                                       |
|         |                              |                                                   |
|         | Badminton                    | The second second                                 |
| - 1     | T. Thangbioklal              | BA 4th sem                                        |
| - 2     | Khemlalsiam                  | BCom 4th sem                                      |
| - 3     | Angela Hmathweikim           | BA 4th sem                                        |
| -4      | Nemlemkim                    | BA 4" sem                                         |









In commemoration of the 75<sup>th</sup> Years of India's Independence Celebration 'Azadi Ka Amrit Mahotsav', Rayburn College organized 'Essay Writing Competition' on 9<sup>th</sup> August, 2022 at the College campus. Sonkhotinthang Touthang, T. Thangmuanlal and Kaiminhao Sitlhou got 1<sup>st</sup>, 2<sup>nd</sup> and 3<sup>rd</sup> Positions respectively. Essay writing engages students in cognitive thinking to generate and organize ideas.





In commemoration of the 75<sup>th</sup> Years of India's Independence Celebration 'Azadi Ka Amrit Mahotsav', Rayburn College organized 'Poetry Writing Competition' on 10<sup>th</sup> August, 2022 at the College campus. S. Lalbiakmuan, Hnunlalven and Meshach Reuben got 1<sup>st</sup>, 2<sup>nd</sup> and 3<sup>rd</sup> Positions respectively. I