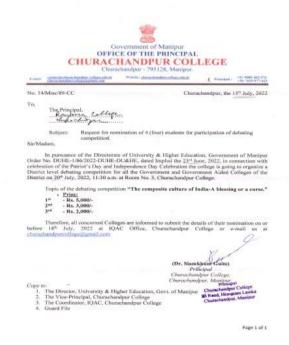

|

Page 1 of









The IQAC, Lamka College, Churachandpur organized District Level Inter-College Quiz Competition in commemoration of the 75<sup>th</sup> Years of India's Independence Celebration on 21<sup>st</sup> July, 2022. The trio of Janglalsem Touthang, Alex Pausuanmang Suantak and P R Meshach Reuben of Rayburn College got 2<sup>nd</sup> Place in the Quiz Competition.













In commemoration of the 75<sup>th</sup> Years of India's Independence Celebration, Churachandpur Government College organized District-Level Essay Competition for Government and Government Aided Colleges with the theme "The Role of College in Promoting Communal Harmony" on 22nd July, 2022. In the essay competition, Teresa Ngailun of Rayburn College got the 2<sup>nd</sup> Position.



|         | Essay