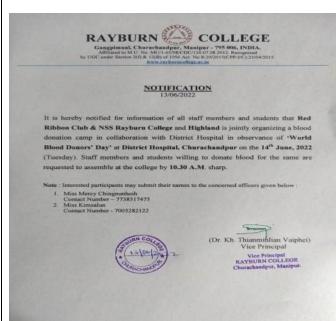

e & Keynote Address

Rev. Dr. Khen P. Tombing Principal. Rayburn College Churachandpur, Manipur 7:40 A.M Speech From

Miss Esther Laltankim Serto, IFS Divisional Forest Officer Churachandpur Forest Division, Govt. of Manipur

Shri Shivanand Surve, IPS Superintendent of Police Churachandpur, Govt. of Manipur

7:55 A.M Clasing Remarks:

Lunkhomang T. Haokip Range Forest Officer Churachandpur Range Govt. of Manipur

Followed by Plantation of Saplings









Red Ribbon Club & NSS Rayburn College and Highland jointly organized a blood donation camp in collaboration with District Hospital in observance of "World Blood Donors' Day" on 14<sup>th</sup> June, 2022 at District Hospital, Churachandpur. Quite a number of staffs and students of Rayburn College donated their blood for the said cause.











Rayburn College organized its Annual Graduation Day 2022 at the College Campus on 15th June, 2022. 231 students from different departments graduated to pursue their future career.





nu-le-pa khenkhat inleng uap ua, graduate nance, Arts student-te in zang uhi. student-te'n Principal sik in, Thangliansiam Tukum a Rev. Dr. Khen P Tombing makaih in Academic Fro-cession nei uhi. Dr. Kh. hi. Paukhankhual Tons-Professor, Vice Principal in vaidawnna thu gen hi.

Hunzat sung in staffte sik in Dr. Siambiakmawi, Head of Department, Department of

nei a, Banking and Fi-Hilsia, BA English in fare-

presentation hun la uhi.

hleh kipawlhlimna hun

ni Ci

na da

na se

Tukum a Rayburn College apan graduate-te ahihleh Commerce Stream ah student 33, Political Science ah student ing, Assistant