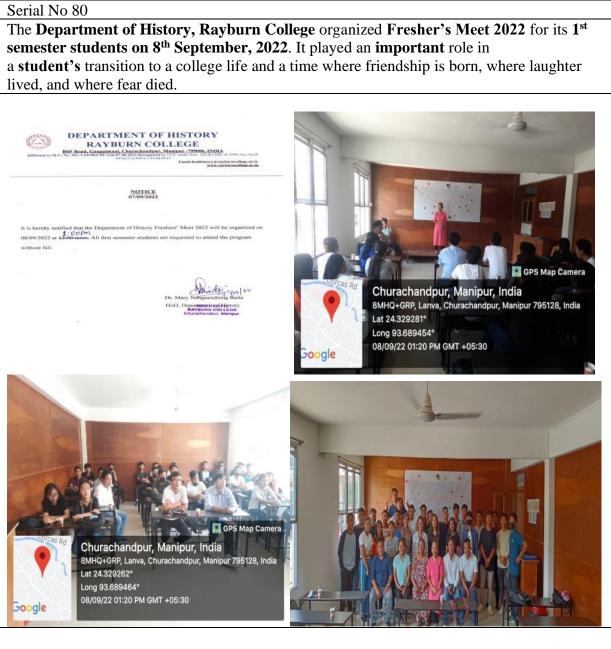

The IQAC in collaboration with National Service Scheme (NSS) of Rayburn College organized a programme on One Day Visit From Forest Department with the theme "Clean Campus, Green Campus" on 30<sup>th</sup> October, 2021. The objective was to spread awareness to students in decreasing environmental issues in the campus to an extent. 22 students participated in this programme.