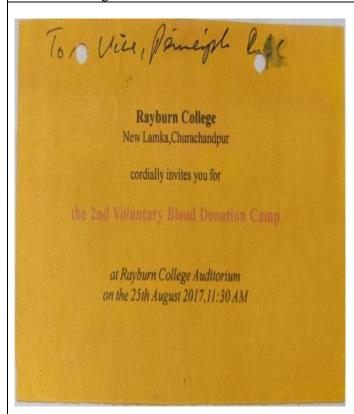

(REV: DR. KHEN P. TOMBING)
PRINCIPAL, RAYBURN COLLEGE.

Principal EXELUEN COLLEGE Churachondpur, Manipur

Rayburn College conducted the 2<sup>nd</sup> Voluntary Blood Donation Camp at Rayburn College Auditorium on 25<sup>th</sup> August, 2017. All time availability of blood in blood banks has become a prime concern for the society. It is our prime responsibility today to ensure that we fulfil our duties in contributing towards health care.