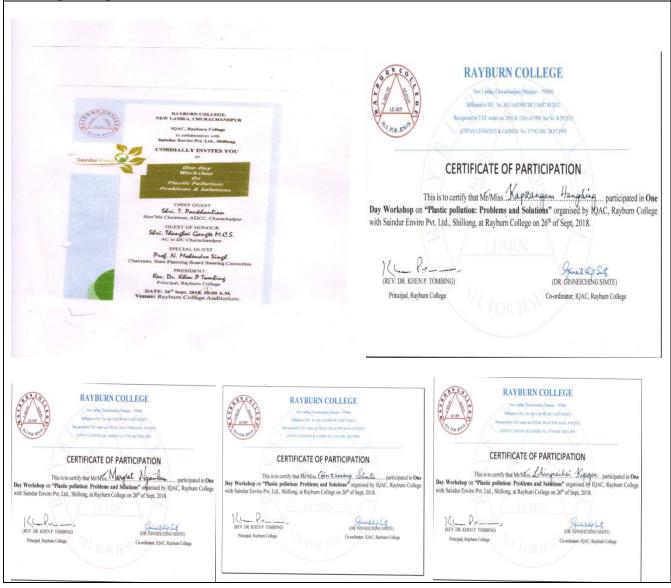

One-Day Workshop on Plastic Polution: Problems & Solutions was organized by IQAC, Rayburn College in collaboration with Saindur Enviro Pvt. Ltd., Shillong at Rayburn College Auditorium on 26<sup>th</sup> September, 2018. Plastic pollution poses a significant threat to our environment. While there is no miracle solution to the plastic crisis, however, reducing, reusing, recycling, and composting plastic are all complementary pieces of the puzzle that will allow us to end plastic pollution.