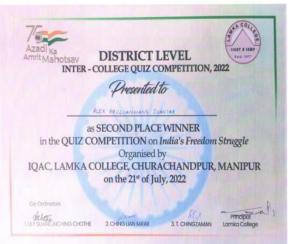

|

Page 1 of









The IQAC, Lamka College, Churachandpur organized District Level Inter-College Quiz Competition in commemoration of the 75<sup>th</sup> Years of India's Independence Celebration on 21<sup>st</sup> July, 2022. The trio of Janglalsem Touthang, Alex Pausuanmang Suantak and P R Meshach Reuben of Rayburn College got 2<sup>nd</sup> Place in the Quiz Competition.













In commemoration of the 75<sup>th</sup> Years of India's Independence Celebration, Churachandpur Government College organized District-Level Essay Competition for Government and Government Aided Colleges with the theme "The Role of College in Promoting Communal Harmony" on 22nd July, 2022. In the essay competition, Teresa Ngailun of Rayburn College got the 2<sup>nd</sup> Position.



|         | Essay