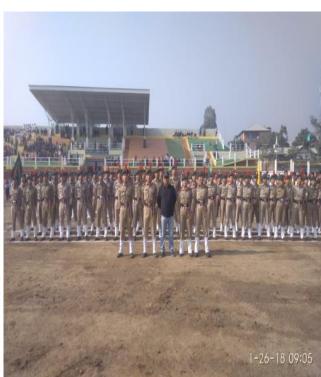

The National Cadet Corps (NCC) Boys/Girl Unit of Rayburn College participated on the 69<sup>th</sup> Republic Day Celebration on 26<sup>th</sup> January, 2018 held at Public Ground, Hiangtam Lamka, Churachandpur, Manipur. In the pictures the NCC cadets along with Lt. Liankhansuan Hauzel, ANO, NCC Rayburn College.