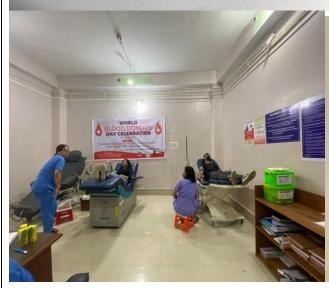

Keynote Address

Rev. Dr. Khen P. Tombing Principal. Rayburn College Churachandpur, Manipur 7:40 A.M Speech From

Miss Esther Laltankim Serto, IFS Divisional Forest Officer Churachandpur Forest Division, Govt. of Manipur

Shri Shivanand Surve, IPS Superintendent of Police Churachandpur, Govt. of Manipur

7:55 A.M Clasing Remarks:

Lunkhomang T. Haokip Range Forest Officer Churachandpur Range Govt. of Manipur

Followed by Plantation of Saplings









Red Ribbon Club & NSS Rayburn College and Highland jointly organized a blood donation camp in collaboration with District Hospital in observance of "World Blood Donors' Day" on 14<sup>th</sup> June, 2022 at District Hospital, Churachandpur. Quite a number of staffs and students of Rayburn College donated their blood for the said cause.











Rayburn College organized its Annual Graduation Day 2022 at the College Campus on 15th June, 2022. 231 students from different departments graduated to pursue their future career.





nu-le-pa khenkhat inleng uap ua, graduate nance, Arts student-te in zang uhi. student-te'n Principal sik in, Thangliansiam Tukum a Rev. Dr. Khen P Tombing makaih in Academic Fro-cession nei uhi. Dr. Kh. hi. Paukhankhual Tons-Professor, Vice Principal in vaidawnna thu gen hi.

Hunzat sung in staffte sik in Dr. Siambiakmawi, Head of Department, Department of

nei a, Banking and Fi-Hilsia, BA English in fare-

presentation hun la uhi.

hleh kipawlhlimna hun

ni Ci

na da

na se

Tukum a Rayburn College apan graduate-te ahihleh Commerce Stream ah student 33, Political Science ah student ing, Assistant Prof