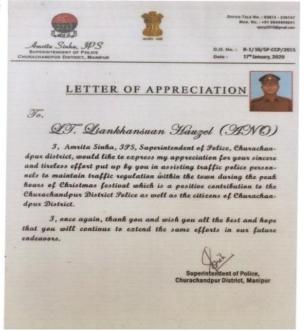

The NCC Rayburn College assisted the traffic police personnels in order to maintain free flow of traffic within the town in the peak hours of Christmas festival season from 16<sup>th</sup>-18<sup>th</sup> December, 2019. The public service rendered by the NCC was of immense importance for the welfare of the society.