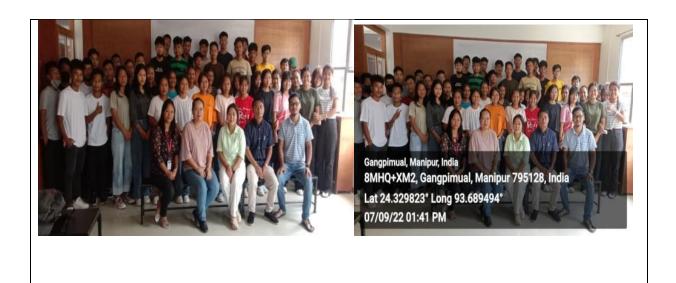

The IQAC in collaboration with National Service Scheme (NSS) of Rayburn College organized a programme on One Day Visit From Forest Department with the theme "Clean Campus, Green Campus" on 30<sup>th</sup> October, 2021. The objective was to spread awareness to students in decreasing environmental issues in the campus to an extent. 22 students participated in this programme.