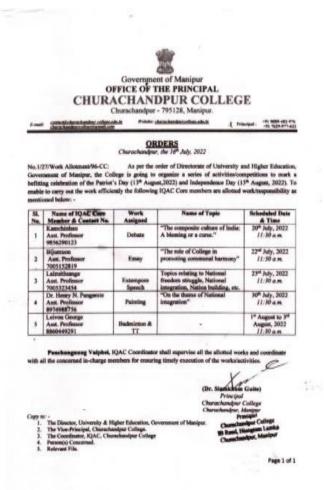

| 05 COLT #10           |
|        |                                                                              | 127                   |
|        |                                                                              |                       |

In commemoration of the 75<sup>th</sup> Years of India's Independence Celebration, Churachandpur Government College organized District-Level Extempore Speech Competition for Government and Government Aided Colleges on the theme "Topic Relating to National Freedom Struggle, National Integration, National Building, etc." on 23<sup>rd</sup> July, 2022. In this competition, Loukham

Jammuankim and Pauthianmuang of Rayburn College secured 1<sup>st</sup> and 3<sup>rd</sup> Positions respectively.



List of Rayburn College students participating in different district level competitions organised by Churachandpur College

|                       | Essay                                           |                                    |  |
|-----------------------|-------------------------------------------------|------------------------------------|--|
| St. No.               | Name                                            | Class/Semester                     |  |
| 1                     | Hnunlalven                                      | BA 4 <sup>tr</sup> sem             |  |
| 2                     | Loukham Jammuankim                              | BA 4 <sup>th</sup> sem             |  |
| 3                     | Zamlianthang                                    | BSe 4th sem