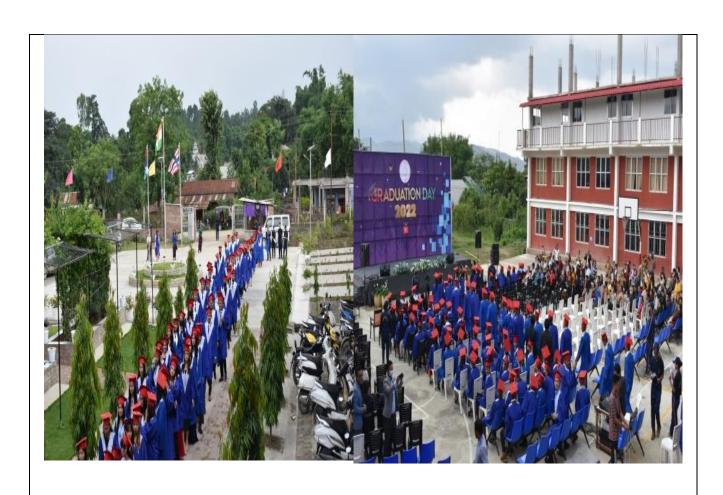

> Dr. Mary Nengneichong Baite HoD, Department of History Rayburn College

Rayburn College Annual Sports was held from 23<sup>rd</sup>-24<sup>th</sup> March, 2022 at Rayburn College Campus & JP Leisure Turf, New Lane, Bungmual. Only the present 6<sup>th</sup> Semester students were included for the different activities in this Annual Sports.

Principal

RAYBURN COLLEGE

Churuchandpur, Manipur