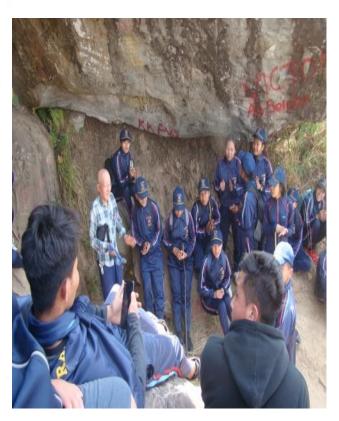

On the request of **Dr. Yoshihiro Kaburagi**, **Rtd. Lecturer**, **Osaka University of Commerce**, **Japan**, the **National Cadet Corps** of **Rayburn College** along with him organized **One Day Trekking at Saidan Hill** on **24**<sup>th</sup> **March**, **2019**. **Saidan Hill is a historical location where the Japanese armies positioned their camp during the World War II in Manipur.** 

#### NOTICE 20/03/2019

It is notified that the National Cadet Corps (NCC) of Rayburn College is organising a trekking at Saidan Hill, Churachandpur on 24th March, 2019 along with Prof. Y. Kaburagi from Japan. The hill was once the safe haven for the Japanese Army during the World War II. It is a privilege to re-visit history knowledge.