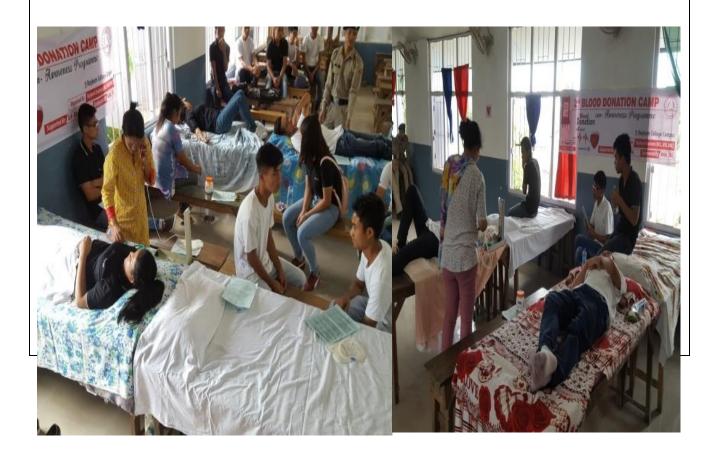

(REV: DR. KHEN P. TOMBING)
PRINCIPAL, RAYBURN COLLEGE.

Principal EXELUEN COLLEGE Churachondpur, Manipur

Rayburn College conducted the 2<sup>nd</sup> Voluntary Blood Donation Camp at Rayburn College Auditorium on 25<sup>th</sup> August, 2017. All time availability of blood in blood banks has become a prime concern for the society. It is our prime responsibility today to ensure that we fulfil our duties in contributing towards health care.