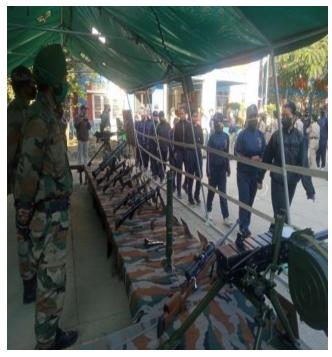

22. Lienninthang Hackyr 22 Lieham Kholion 24. Thungkhan Muan

5th sem | Pol SC.

Career Seminar Cum Weapon Display was conducted by the 27<sup>th</sup> Sector Assam Rifle Battalion on 26<sup>th</sup> August, 2017 at the College Auditorium, Rayburn College. The Rayburn National Cadet Corps participated in this said seminar and they were imparted with knowledgeable military career guidance for their future.