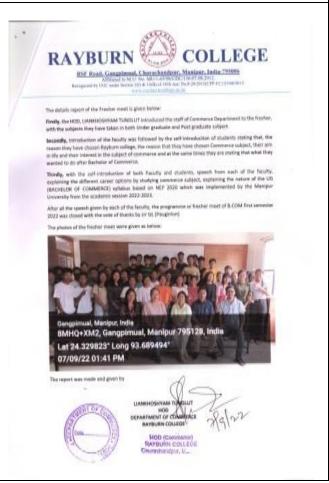

World View" organized by the Department of Chemistry, Rayburn College was held on 3<sup>rd</sup> September, 2022 at Faculty Lounge. Professor R.H.Duncan Lyngdoh, Department of Chemistry, NEHU, Meghalaya was the Resource Person of the event.













Versatile Club of Rayburn College organized Teacher's Day Celebration in honour of their teachers on 5<sup>th</sup> September, 2022. Teachers are the storehouse of knowledge, who are agents in passing on their knowledge to their students who will assist in building a better world in the future.









The Department of Commerce, Rayburn College organized its Freshers Meet for Bachelor of Commerce on 7<sup>th</sup> September, 2022. It aimed at giving the students the overview of the campus environment, its faculties and infrastructure.









In commemoration of International Literacy Day a 'Book Talk' was organized by the Department of English with the theme "Transforming Literacy Learning Spaces" at the Faculty Lounge on 8<sup>th</sup> September, 2022. Ms. Man Lun Kim, Assistant Professor, Churachandpur College was the Resource Person of the event.









## Rayburn College observes International Literacy Day 2022 at its campus

On Neptomber 8, 2022, at 11:00 AM, the Department of English and the Women Development Cell. Rayburn College, co-organized the International Literacy Day 2022 at the Cullege Faculty Louings today. Most Livia Tinglianton hosted the program and Dr. Marina Latilizes Infinials attract the program with a welsome address and was complianted by Mass Vangthianmang. This was followed by a speech from D