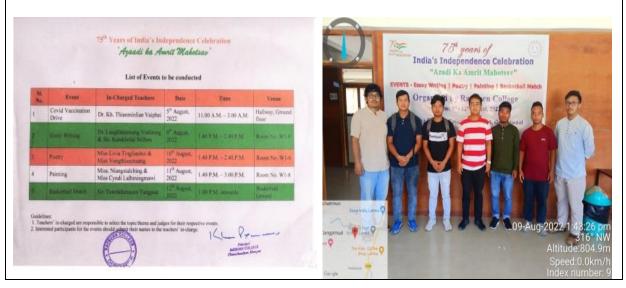

| BA 4th sem                                        |
| - 2     | Khemlalsiam                  | BCom 4th sem                                      |
| - 3     | Angela Hmathweikim           | BA 4th sem                                        |
| -4      | Nemlemkim                    | BA 4" sem                                         |









In commemoration of the 75<sup>th</sup> Years of India's Independence Celebration 'Azadi Ka Amrit Mahotsav', Rayburn College organized 'Essay Writing Competition' on 9<sup>th</sup> August, 2022 at the College campus. Sonkhotinthang Touthang, T. Thangmuanlal and Kaiminhao Sitlhou got 1<sup>st</sup>, 2<sup>nd</sup> and 3<sup>rd</sup> Positions respectively. Essay writing engages students in cognitive thinking to generate and organize ideas.





In commemoration of the 75<sup>th</sup> Years of India's Independence Celebration 'Azadi Ka Amrit Mahotsav', Rayburn College organized 'Poetry Writing Competition' on 10<sup>th</sup> August, 2022 at the College campus. S. Lalbiakmuan, Hnunlalven and Meshach Reuben got 1<sup>st</sup>, 2<sup>nd</sup> and 3<sup>rd</sup> Positions respectively. It promotes creative thinking and expresses the thoughts and emotions of writer through flowing words.

























#### **CERTIFICATE OF MERIT**

This Certificate is awarded to Hnunlalven

for securing position in the "Poetry Writing Competition"

held on the  $10^6$  August, 2022 at Rayburn College.in commemoration of 75<sup>th</sup> Year of India's Independence.



L. LHINGZALAM HAOKIP REV DR. KHEN F TO Principal



RAYBURN COLLEGE

#