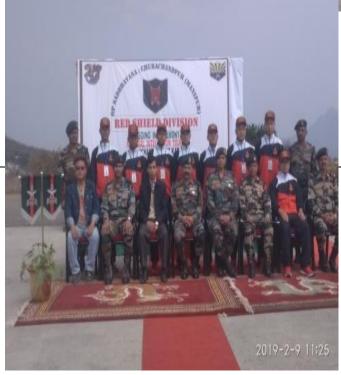

On the invitation by the 27<sup>th</sup> Sector Assam Rifles, District Headquarters, Churachandpur, the National Cadet Corps of Rayburn College partook in the National Integration Tour From Churachandpur to Kolkata which was commenced on 9<sup>th</sup> February, 2019. The tour aimed to inculcate awareness amongst cadets about diverse heritage of our country and promote national integration despite linguistics, cultural, religious and geographical barriers.