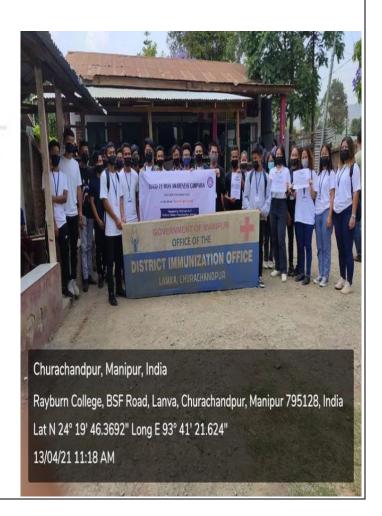

The National Service Scheme (NSS) of Rayburn College conducted Covid-19 Mass Awareness Campaign (Vaccination Mahotsav) with the theme "Unit to Fight Corona" on 13<sup>th</sup> April, 2021. It was done for a purpose to disseminate the importance of vaccination as one of the tools in fighting against Covid-19.

NOTICE 09/04/2021

In the midst of the prevailing pandemic all over the world, the National Service Scheme (NSS) Unit I & Unit II of Rayburn College is organising 'Covid – 19 Mass Awareness Campaign (Vaccination Mahotsav)' with the theme 'Unite To Fight Corona' on 13th April, 2021.