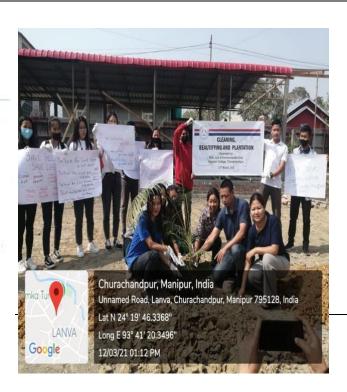

### Serial Number 31

The National Service Scheme (NSS) and Eco and Environmental Club of Rayburn College organized a programme with the theme "Cleaning, Beautifying and Plantation" on 12<sup>th</sup> March, 2021 for the beautification of the College Campus by planting green trees and flowers. It built environmental awareness amongst the students and encouraged them towards adopting eco-friendly practices.

### NOTICE

The National Service Scheme (NSS), Eco and Environmental Club of Rayburn College have organised a programme to beautify the College Campus by planting green trees and flowers for a better green revolution under the topic 'Cleaning, Beautifying and Plantation' on 12th March, 2021.