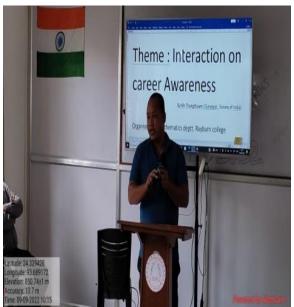

emphasized the importance of choosing Mathematics as a career path and demonstrated the importance of studying numbers at university. He elaborated on the field of nathematics career opportunities, which are also reasonably lurrative.

He further exclaims that math students are keen problem solvers, eager to make sense of even the most advanced equations. In this fast-developing world, seademic research is a common career path, but so are a business, economics, and banking careers. This wide range of opportunities comes from the universal need for graduates with strong analytical and problem-solving skills — which math canbases should have by the bucketload, which gives rise to the importance of graduates. In the current discourse, Mathematical experts are in demand across all kinds.









env.cidorondop.as.is



| Topic AWAREN | Name & Class