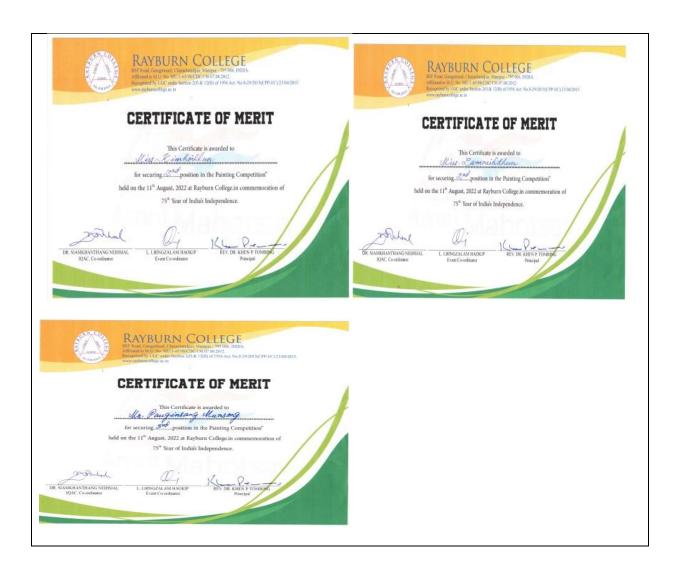

### III. Cartooning Competition (Individual Event)

| Position. | Name               | Hons              | Group |
|-----------|--------------------|-------------------|-------|
| Plina     | Victor Kaiminthang | Commerce ( B & F) | Alpha |
|           | Clinzakap          | Geography         | Delta |
| Second    | R. Laldinthara     | Political Science | Beta  |
| Third     | Ngaihothkim        | Heilgnil          | Sigma |

# CERTIFICATE OF MERIT

Awarded to M. Rebecca &. Zote

of BABSCBCom 6th semester, Section Honours Sociology . who won

in lessay writing competition during

Cultural Fest 20 22

RAYBURN COLLEGE -

CERTIFICATE OF MERIT

Awarded to Gingakap

of BABS BCom 6th semester Section Honours Gaozzaphy, who won
First in Talent How competition during

Cultural Fest 2022 .

The Versatile Club of Rayburn College organized a '20 Km Cycle Race' on 30<sup>th</sup> April, 2022 with the aim to promote students to use cycles for a more eco-friendly and convenient way of transportation. 22 students participated in this said event.