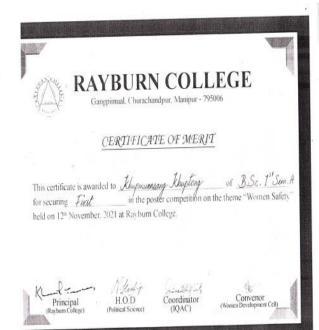

A talk on Gender Sensitization and Gender Equality on the theme "Women Safety" organized by Women Development Cell in collaboration with Department of Political Science, Rayburn College was held on 12<sup>th</sup> November, 2021. The lecture was delivered by Dr. Nehkhomang Haokip (HoD, Department of Political Science). The aim was to spread awareness to people in protecting women from all kind of social and crime related issues, etc., in today's world. 42 students attended the programme.