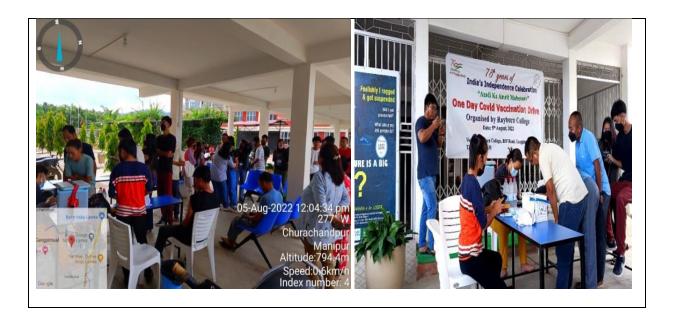

| BA 4 <sup>th</sup> sem                                |  |

Page 1 of 1



In commemoration of the 75<sup>th</sup> Years of India's Independence Celebration 'Azadi Ka Amrit Mahotsav', Rayburn College organized Covid Vaccination Drive on 5<sup>th</sup> August, 2022 at the College campus. India is well prepared for the largest vaccine drive to combat covid-19.







In commemoration of the 75<sup>th</sup> Years of India's Independence Celebration,
Churachandpur Government College organized 'District-Level Badminton and Table
Tennis Competition for Government and Government Aided Colleges' between 8<sup>th</sup>-10<sup>th</sup>
August, 2022. Nemlemkim and Angela Hmathuoikim of Rayburn College got 2nd
Position in Women's Doubles Badminton.

|         | Essay                        |                                                   |
|---------|------------------------------|---------------------------------------------------|
| St. No. | Name                         | Class/Semester                                    |
| - 1     | Hnuntalven                   | BA 4th sem                                        |
| - 2     | Loukham Jammuankem