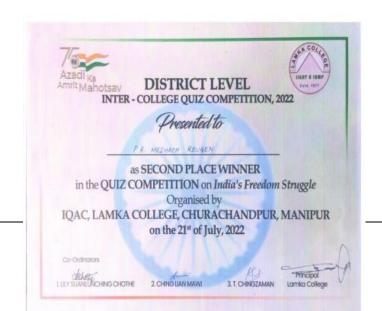

|

Page 1 of









The IQAC, Lamka College, Churachandpur organized District Level Inter-College Quiz Competition in commemoration of the 75<sup>th</sup> Years of India's Independence Celebration on 21<sup>st</sup> July, 2022. The trio of Janglalsem Touthang, Alex Pausuanmang Suantak and P R Meshach Reuben of Rayburn College got 2<sup>nd</sup> Place in the Quiz Competition.













In commemoration of the 75<sup>th</sup> Years of India's Independence Celebration, Churachandpur Government College organized District-Level Essay Competition for Government and Government Aided Colleges with the theme "The Role of College in Promoting Communal Harmony" on 22nd July, 2022. In the essay competition, Teresa Ngailun of Rayburn College got the 2<sup>nd</sup> Position.



|         | Essay