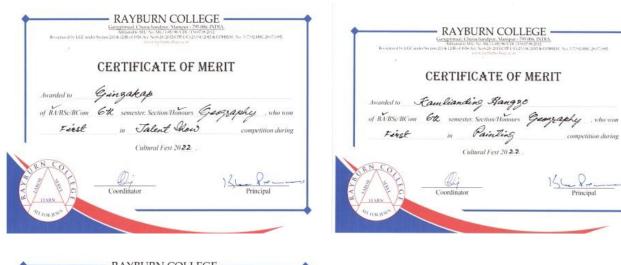

| Position | Name                    | Hons      | Group |
|----------|-------------------------|-----------|-------|
| First    | Kamlianding Hangzo      | Geography | Delta |
| Second   | L.V. Duniel Laltiensung | Commerce  | Alpha |
| Third    | L. Vansumkhup Kom       | Commerce  | Alpha |

# viii. Talent Show (Individual Event)

| Position. | Name               | Hons            | Group |
|-----------|--------------------|-----------------|-------|
| First     | Ginzakap           | Geography       | Delta |
| Second    | M. Pausonial Guite | History         | Sigma |
| Secono    | Vungthianial       | Commerce - Mgt. | Alpha |
| Third     | Paugoulun Tuboi    | History         | Sigma |