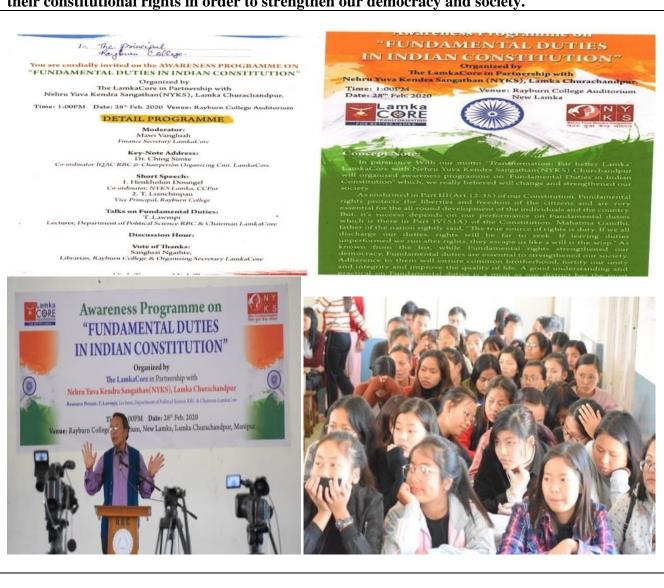

Awareness programme on 'Fundamental Duties in Indian Constitution' was organized by The Lamka Core in partnership with Nehru Kendra Sangathan (NYKS), Lamka, Churachandpur at Rayburn College Auditorium on 28<sup>th</sup> February, 2020 (1:00pm). The students were made aware of their constitutional rights in order to strengthen our democracy and society.