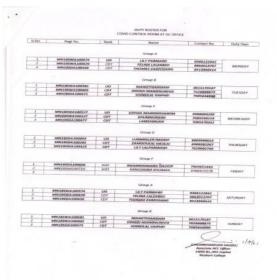

Selected NCC Cadets of Rayburn College under the supervision of Lt. Liankhansuan Hauzel, ANO Rayburn College as per notified by the District Commissioner assisted the Churachandpur District Covid Control Room from 8<sup>th</sup>-24<sup>th</sup> June, 2021 to ensure ease of access to services such as ambulance transportation, booking a hospital bed, etc.