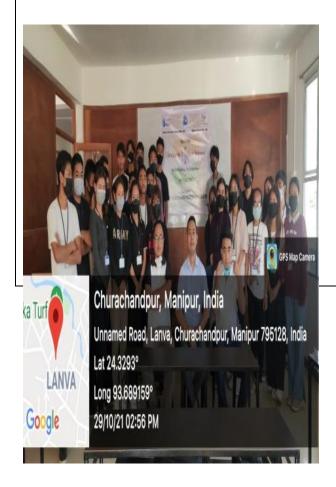

NIELIT Churachandpur Centre conducted a workshop on Cyber Security & Vigilance Awareness at Rayburn College on 29<sup>th</sup> October, 2021. The primary purpose of this cyber awareness program was to educate students about possible cyber threats and avoid a data breach. 26 students participated in this workshop.

# NOTICE

It is informed that NIELIT Churachandpur Extension Centre will be organising a workshop on 'Cyber Security & Vigilance Awareness' campaign at Rayburn College on 29th October, 2021. It aims to stimulate the intensity and need of Cyber security among the students.