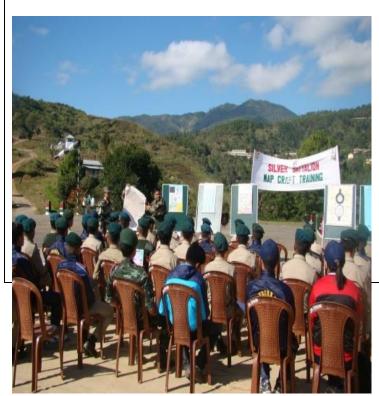

The Rayburn National Cadet Corps (NCC) participated in the One Day Map, Craft & Arm Drill organized by the 27 Sector Assam Rifles at Assam Rifles Training Ground, District Headquarters, Churachandpur, Manipur on 2<sup>nd</sup> December, 2017.

The National Cadet Corps (NCC) Boys/Girl Unit of Rayburn College participated on the 69<sup>th</sup> Republic Day Celebration on 26<sup>th</sup> January, 2018 held at Public Ground, Hiangtam Lamka, Churachandpur, Manipur. In the pictures the NCC cadets along with Lt. Liankhansuan Hauzel, ANO, NCC Rayburn College.