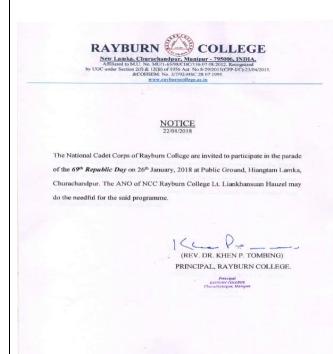

The National Cadet Corps (NCC) Boys/Girl Unit of Rayburn College participated on the 69<sup>th</sup> Republic Day Celebration on 26<sup>th</sup> January, 2018 held at Public Ground, Hiangtam Lamka, Churachandpur, Manipur. In the pictures the NCC cadets along with Lt. Liankhansuan Hauzel, ANO, NCC Rayburn College.