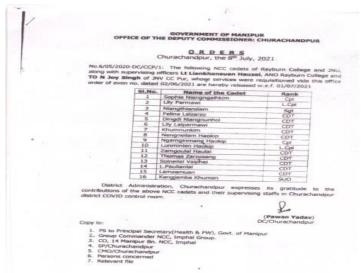

Selected NCC Cadets of Rayburn College under the supervision of Lt. Liankhansuan Hauzel, ANO Rayburn College as per notified by the District Commissioner assisted the Churachandpur District Covid Control Room from 8<sup>th</sup>-24<sup>th</sup> June, 2021 to ensure ease of access to services such as ambulance transportation, booking a hospital bed, etc.