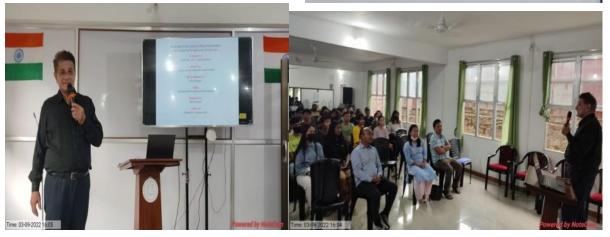

# ONE-DAY CAREER GUIDANCE ON OPPORTUNITIES IN ARMED FORCES REGISTRATION FORM

| SL. NO | NAME                 | MOBILE NUMBER | EMAIL                        | INSTITUTION                           |
|--------|----------------------|---------------|------------------------------|---------------------------------------|
| 1      | Langakan Neihsial    | 7005125263    | hahanahsalhahanihsial@go     | Japanbuso College                     |
| 2      | Sattenthang Hackip   |               | Satlenthangh Egmail.         |                                       |
| 3      | David Labruation     | 6009820143    | lala not liendand@gmail.     | can 11                                |
| 4      | GINIANTHANG Neihsial | 9863314319    | neiksialginliankang@gmail.co | 11                                    |
| 5      | Nehlallen            | 6009245570    | Obethkiggen @gmail.com       | n "                                   |
| 6      | Moinom Malemnganba   | 9366881307    | Khoinomchamalem angund       |                                       |
| 7      |                      |               |                              |                                       |
| 8      |                      |               | 186                          |                                       |
| 9      |                      |               |                              |                                       |
| 10     | •                    |               | -                            |                                       |
| 11     |                      |               | - 20                         | , · · ·                               |
| 12     |                      |               | 196                          | 117/6                                 |
| 13     |                      |               |                              |                                       |
| 14     |                      |               | 一条                           |                                       |
| 15     |                      |               |                              | . Are 3                               |
| 16     |                      |               |                              | 2 1                                   |
| 17     |                      |               | SAN COLLA                    | 13                                    |
| 18     |                      |               | 2                            | Principal                             |
| 19     |                      |               | W. Comment                   | PAYBURN COLLEGE purachandpur, Manipur |

National Service Scheme (NSS) and National Cadet Corps (NCC) of Rayburn College in collaboration with Churachandpur Forest Department observed World Environment Day with the theme "*Plantation Drive*" on 4<sup>th</sup> June, 2022 at the College Campus.

7:00 A.M Arrivals 7:30 A.M Welcome & Keynote Address

Rev. Dr. Khen P. Tombing Principal. Rayburn College Churachandpur, Manipur 7:40 A.M Speech From

Miss Esther Laltankim Serto, IFS Divisional Forest Officer Churachandpur Forest Division, Govt. of Manipur