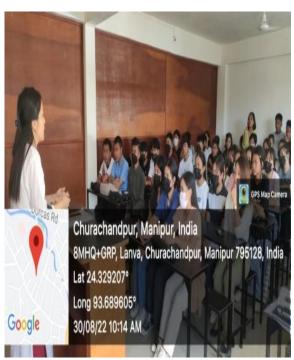

The Department of English, Rayburn College organized One Day Educational Visit to 'The Book Fair' at Tuibong, Churachandpur on 10<sup>th</sup> November, 2021. It is important to expose students to various new and important books dealing with different subjects as books are the symbol of an educated and civilized society.

# NOTICE

09/Nov/2021

The Department of English, Rayburn College is planning for an Educational Visit to "The Book Fair" at Tuibong on 10/Nov/2021 (Wednesday) from 11 AM onwards (after the first period). Classes Students included in the Educational Visit are English Honours (5<sup>th</sup> Sem) & BA 3<sup>th</sup> Sem (C/D1/D2). With regards to this programme, BA 1<sup>th</sup> Sem D1 Elective English (3<sup>th</sup> Period) by Miss MI & BA 1<sup>th</sup> Sem B General English (4<sup>th</sup> Period) by Miss MN will be adjusted. For BA 3<sup>th</sup> Sem C/D1/D2, Classes on Sociology, Geography, Psychology will be off since the students will be on Educational Visit.