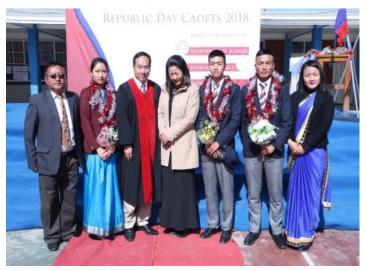

The National Cadet Corps (NCC) Boys/Girl Unit of Rayburn College participated on the 69<sup>th</sup> Republic Day Celebration on 26<sup>th</sup> January, 2018 held at Public Ground, Hiangtam Lamka, Churachandpur, Manipur. In the pictures the NCC cadets along with Lt. Liankhansuan Hauzel, ANO, NCC Rayburn College.

Rayburn College organized felicitation program for Rev. Dr. Khen P. Tombing, Principal of the College, on being given Honorary Degree by Gilead Theological Seminary, Bangalore Cum a grand reception for selected Rayburn NCC Cadets who had participated in the 69<sup>th</sup> Republic Day Celebration at New Delhi on 26<sup>th</sup> January, 2018. Rev. Dr. Khen P. Tombing is currently pursuing Doctoral Degree at Centre for Study of Social Exclusion and Inclusion Policy (CSSEIP), Manipur University.