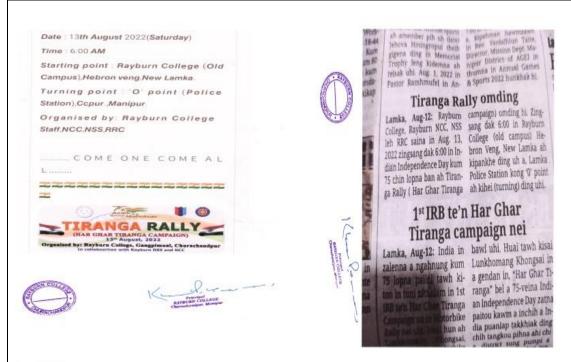

th</sup> Years of India's Independence Celebration 'Azadi Ka Amrit Mahotsav', Rayburn College commenced 'Har Ghar Tiranga Campaign's starting from 12<sup>th</sup> August, 2022 at the College campus. It's a campaign to encourage people to hoist the national flag over their houses at invoking feelings of pride and patriotism.













In commemoration of the 75<sup>th</sup> Years of India's Independence Celebration 'Azadi Ka Amrit Mahotsav', Staff, NCC, NSS and RRC of Rayburn College conducted 'Tiranga Rally' (Har Ghar Tiranga Campaign) on 13<sup>th</sup> August, 2022 starting point from the College old campus to turning point as Police station, Churachandpur. The goal is to spread awareness about the importance of our National Flag and to inspire people to use it as a symbol of pride.









The 75<sup>th</sup> Years of India's Independence Celebration was celebrated by Rayburn College on 15<sup>th</sup> August, 2022 at the College Campus. The NCC Cadets of Rayburn College performed the parade and Rev. Dr. Khen P. Tombing, Principal, took the general salute on this important occasion.







The Department of Physics, Rayburn College organized a talk on "Effect of Topology on the Statics and Dynamics of a Polymer Chain at the Fluid Fluid Interface: A Molecular Dynamics Simulation Study" on 22<sup>nd</sup> August, 2022. The talk was delivered by Mr. Jenis Thongam, Research Scholar at Vienna University of Technology.



"Effect of topology on the statics and dynamics of a polymer chain at the fluid-fluid Interface: a molecular dynamics simulation study"

by

Jenis Thonga