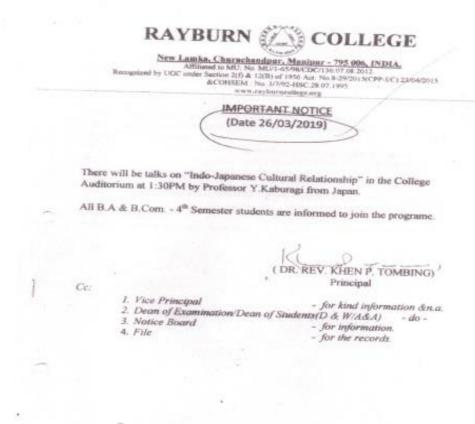

A talk on the theme 'Indo-Japanese Cultural Relationships' was deliberated by Dr. Yoshihiro Kaburagi, Rtd. Lecturer, Osaka University of Commerce, Japan at the College Auditorium on 26<sup>th</sup> March, 2019. The lecture gave awareness to the youth on closed cultural relationship between the two countries as well as highlighting on the closed cultural affinity the tribal people of Manipur had with the Japanese people.