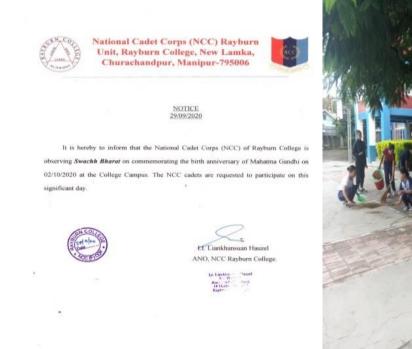

The National Cadet Corps of Rayburn College observed Swachh Bharat on the occasion of the birth anniversary of Mahatma Gandhi on 2<sup>nd</sup> October, 2020 at the College Campus. The motive is to spread the awareness of cleanliness and to provide basic sanitation facilities like toilets, solid and liquid waste disposal systems, village cleanliness, and safe and adequate drinking water supply to every person in general.