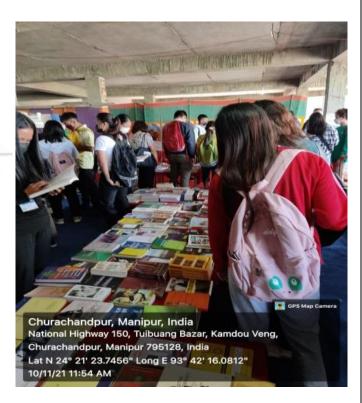

The Department of English, Rayburn College organized One Day Educational Visit to 'The Book Fair' at Tuibong, Churachandpur on 10<sup>th</sup> November, 2021. It is important to expose students to various new and important books dealing with different subjects as books are the symbol of an educated and civilized society.