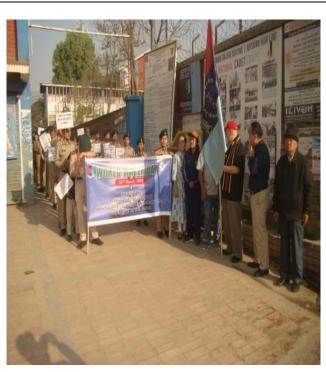

(REV. DR. KHEN P. TOMBING)

PRINCIPAL

(T. TAWAKHANSIAM)

CONVENOR

To commemorate the 71<sup>st</sup> Independence Day Celebration, the National Cadet Corps (NCC) Boys/Girl unit of Rayburn College participated on 15<sup>th</sup> August, 2017 held at Peace Ground, Tuibong, Churachandpur, Manipur.

The National Cadet Corps (NCC) Boys/Girl Unit of Rayburn College participated on the 69<sup>th</sup> Republic Day Celebration on 26<sup>th</sup> January, 2018 held at Public Ground, Hiangtam Lamka, Churachandpur, Manipur. In the pictures the NCC cadets along with Lt. Liankhansuan Hauzel, ANO, NCC Rayburn College.