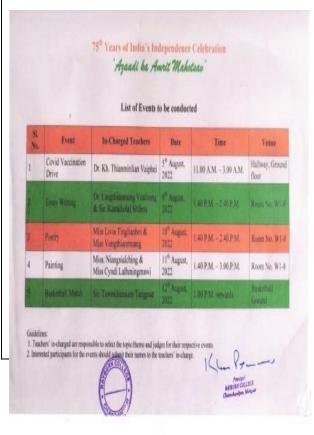

### 7. EVENTS OF THE PEST:

| Off-Stage<br>Events | In Charged Teachers                                                                     | Dute                         |
|---------------------|-----------------------------------------------------------------------------------------|------------------------------|
| Ensay               | Dr. Thanglan Zina, Miss Deborah Kulpuisang.<br>Mam Manthianching, Sir Thangkhansiam     | 17 <sup>st</sup> March, 2022 |
| Fortey              | Dr. Siambiakmawi, Dr. Marina Infimate                                                   | 17th March, 2022             |
| Carteening          | Dr. Langthianmung Vualzong, Dr.<br>Chinglianmawi, Dr. Mercy Gangte, Sir Kelvin<br>Singh | 21 <sup>st</sup> March, 2022 |
| Painting            | Dr. Nehkhomang, Sir. Thanggoulen, Miss<br>Nanggialching, Dr. Letkhomang,                | 22** march, 2022-            |

| Photography                               | Sir Paukhankhual Tonsing, Dr. Hrumlalliani                                                                 | To be displayed or<br>23 <sup>rd</sup> March, 2022 |
|-------------------------------------------|------------------------------------------------------------------------------------------------------------|----------------------------------------------------|
| Cooking<br>without Fire                   | Dr. Ginneihehing Simte ,Miss Grace<br>Chingholmum, Miss Sushmita, Mam Niangpi<br>Guite                     | 18th March, 2022                                   |
| Stage Events                              | In-Charged Teachers                                                                                        | Date                                               |
| Singing (Solo)                            | Sir Liankhoshyam Tungiut, Sir<br>Chinmianthang, Dr. John Mangmusellan, Miss<br>Tingehawiki, Sir Pauginlun  |                                                    |
| Cultural Show                             | Miss Vungthimmuang, Sir Velthanghbum Hauzel,<br>Sir Japhet, Miss Merey Nunhoth, Mam Emmanuel<br>Lalnelmawi |                                                    |
| Dancing<br>(Group)                        | Miss Cyndi Lathmingmawi, Sir Chungkholen, Sir<br>Pausawnthang, Sir Jambiukmuso                             | 25th March, 2022                                   |
| Cultural<br>Dance                         | Dr. Dorothy, Miss Jennie, Miss Laingashawmi, Sir<br>Thanglesi Kipgen                                       |                                                    |
| Talent Show                               | Sir T. Lawmpi, Dr. Mary Baite, Sir Kamkholat,<br>Sir Immanuel Malaawmlien, Miss Bather                     |                                                    |
| Contest for<br>Mr. & Miss<br>Rayburn 2022 | Miss I. Lhingzalum Haokip,                                                                                 |                                                    |