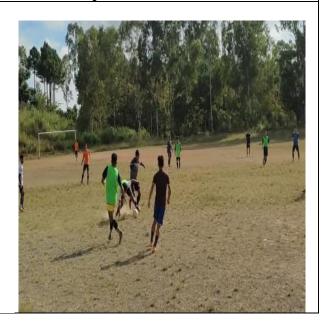

# FUTSAL BOYS

Winner: BETA

| M. No. | Name                 | Hons   | Rell No. |  |
|--------|----------------------|--------|----------|--|
| 1-     | Suanthianiai         | PalSC  | 44       |  |
| Ž.     | Khupsonmusn          | 100000 | 29       |  |
| L.     | Kamthianjohn Ngalhte |        | 41       |  |
| 4      | Lammuaniai           |        | 3)       |  |
| 5.     | Yungzamuan           |        | 56       |  |
| 7      | Letminsang           |        | 34       |  |
| 7      | Sawmminitan Simte    |        | 43       |  |
| 0.     | Lianscental          |        | 34       |  |
| 4.     | Paustinglian         |        | 1/9      |  |
| 10.    | James Minlian        |        | 24       |  |
| 11.    | Luntinthang          |        | 37       |  |
| 12.    | Pauliansang          |        | 47       |  |
|        |                      |        |          |  |

# Runners up: ALPHA

| N. No.   | Name               | Hone | Bull No. |  |
|----------|--------------------|------|----------|--|
|          | Minkhant           | Mong | M/5      |  |
|          | Samuel Nehlenial   | Mang | M/6      |  |
| l.       | Chinsanglian Guite | BF   | BF/17    |  |
| 4        | Vansumkhup Kom     | 6/   | 04/19    |  |
| 5.       | Lafsoniun          | 100  | BF/21    |  |
| li<br>7  | Thomas Zarzosang   | Sec  | 5/35     |  |
|          | Lianmuanding       | Soc  | 5/29     |  |
| t.<br>5. | Chinlian           | 306  | 3/19     |  |
| 9.       | Jamhoumang         | See  | 5/10     |  |
| 10.      | Jonethan           | Soc  | 5/23     |  |
| 11.      | Alex               | 300  | 8/17     |  |
| 12.      | Khampiakson        | Sec  | 5/25     |  |
| 0.       | Thonglankhual      | 500  | 5/84     |  |
| 14.      | Languardat         | 107  | 5/23     |  |