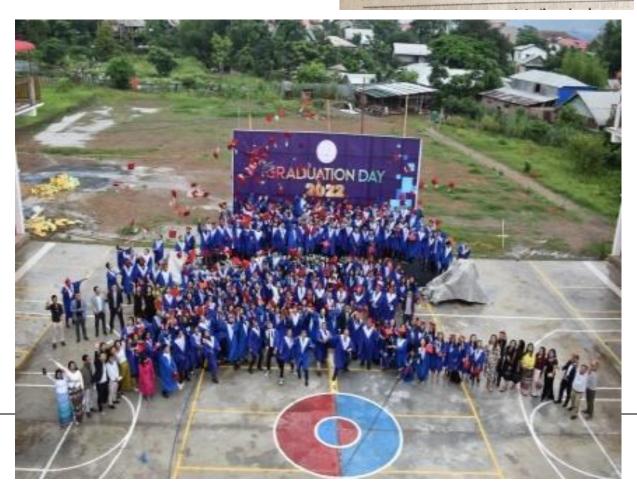

> Dr. Mary Nengneichong Baite HoD, Department of History Rayburn College

Rayburn College Annual Sports was held from 23<sup>rd</sup>-24<sup>th</sup> March, 2022 at Rayburn College Campus & JP Leisure Turf, New Lane, Bungmual. Only the present 6<sup>th</sup> Semester students were included for the different activities in this Annual Sports.

Principal

RAYBURN COLLEGE

Churuchandpur, Manipur