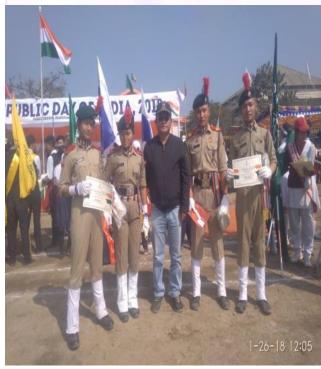

Rayburn College organized felicitation program for Rev. Dr. Khen P. Tombing, Principal of the College, on being given Honorary Degree by Gilead Theological Seminary, Bangalore Cum a grand reception for selected Rayburn NCC Cadets who had participated in the 69<sup>th</sup> Republic Day Celebration at New Delhi on 26<sup>th</sup> January, 2018. Rev. Dr. Khen P. Tombing is currently pursuing Doctoral Degree at Centre for Study of Social Exclusion and Inclusion Policy (CSSEIP), Manipur University.