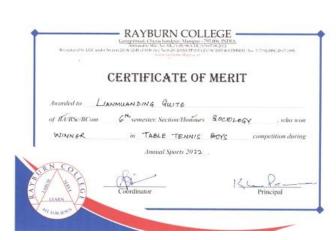

TABLE TENNIS BOYS:

Winner : ALPHA

Lianmuanding Guite, Soc, 5/28

Runners up: ALPHA

Tuandelholang Mangte, 8F/25

2<sup>rd</sup> Runners up: DELTA

Luntinmung Teuthang, Geo. G/30

TT GIRLS