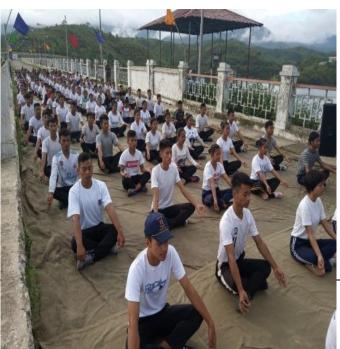

19. Niang muanving

10. Toge Orge Culzardien

21. George Culzardien

22. Parimburg

23. Parimburg

24. Parimburg

25. Thurmson
```

International Yoga Day was observed by the National Cadet Corps of Rayburn College and Khuga Battalion Assam Rifles at Khuga Dam Army Camp on 21st June, 2019. Yoga is extremely important for NCC cadets who want to join the forces as it improves physical, mental and sensory equilibrium which is imperative to cope up with stress, pressure, tension and anxiety. The benefits of sound healthy body can be reaped by practising through Yoga too.

#### NOTICE 14/06/2019

The National Cadet Corps (NCC) of Rayburn College is invited by the Khuga Battalion Assam Rifles to observe the *International Yoga Day* on 21<sup>st</sup> June, 2019 at the Khuga Dam Army Camp. The NCC cadets are requested to be present and observe this occasion.