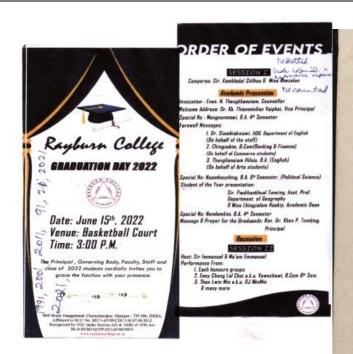

Winner: SIGMA

Lynda Mawisuanching, Eng. E/9

Runners up: SIGMA

Termina, Eng. E/15

Rayburn College organized Cultural Fest-2022 with the theme "CREARE-To Infinity and Beyond" on 25<sup>th</sup> March, 2022. Numbers of cultural activities were conducted in this said programme by the students.

### CREARE

"To Infinity and Beyond"

CULTURAL FEST -2022

Date: 25th March, 2022

Time: 10.30 A.M. to 3.00 P.M. (tentative)

Dress code: Semi-formal dress (with a touch of tradition)

Compere: Dr. Siambiakmawi Guite, HOD, Department of English Emmanuel Lalneimawi, Asst. Professor, Department of Commerce

# PROGRAMME

- 1. Opening Remarks: Dr. Kh. Thianminlian Vaiphei, Vice Principal
- 2. Special Number: Easter Varte
- 3. Cultural Show: VI Semester
- 4. Singing Competition (Solo)
- 5. Dance Competition (Group)
- 6. Talent Show
- 7. Cultural Dance: VI Semester
- 8. Prize Distribution: Tawnkhansiam, Dean of Students' Discipline & Welfare
- 9. Crowning of Mr. & Ms. Rayburn 2022

10. Vote of Thanks: L. Lhingzalam Haokip, Academic Dean