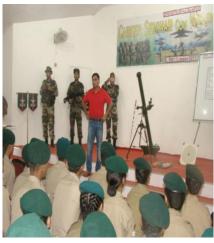

22. Lienninthang Hackyr 22 Lieham Kholion 24. Thungkhan Muan

5th sem | Pol SC.

Career Seminar Cum Weapon Display was conducted by the 27<sup>th</sup> Sector Assam Rifle Battalion on 26<sup>th</sup> August, 2017 at the College Auditorium, Rayburn College. The Rayburn National Cadet Corps participated in this said seminar and they were imparted with knowledgeable military career guidance for their future.