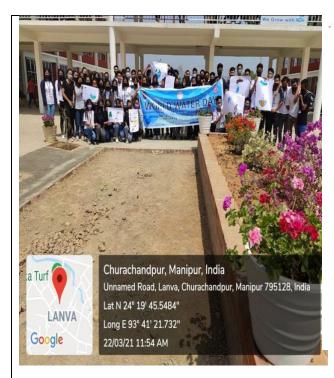

'World Water Day' was observed by the National Cadet Corps (NCC) and National Service Scheme (NSS) of Rayburn College on 22<sup>nd</sup> March, 2021 with the aim to value water and taking action to tackle the global water crisis.

#### NOTICE 19/03/2021

'World Water Day' is an annual United Nations observance day held on 22nd March that highlights the importance of fresh water. The National Cadet Corps (NCC) and National Service Scheme (NSS) of Rayburn College will be organising the said observance day on 22nd March, 2021 in order to promote awareness on water and sanitation.