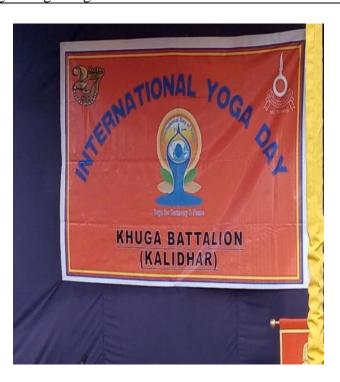

19. Niang muanving

10. Toge Orge Culzardien

21. George Culzardien

22. Parimburg

23. Parimburg

24. Parimburg

25. Thurmson
```

International Yoga Day was observed by the National Cadet Corps of Rayburn College and Khuga Battalion Assam Rifles at Khuga Dam Army Camp on 21st June, 2019. Yoga is extremely important for NCC cadets who want to join the forces as it improves physical, mental and sensory equilibrium which is imperative to cope up with stress, pressure, tension and anxiety. The benefits of sound healthy body can be reaped by practising through Yoga too.

#### NOTICE 14/06/2019

The National Cadet Corps (NCC) of Rayburn College is invited by the Khuga Battalion Assam Rifles to observe the *International Yoga Day* on 21<sup>st</sup> June, 2019 at the Khuga Dam Army Camp. The NCC cadets are requested to be present and observe this occasion.