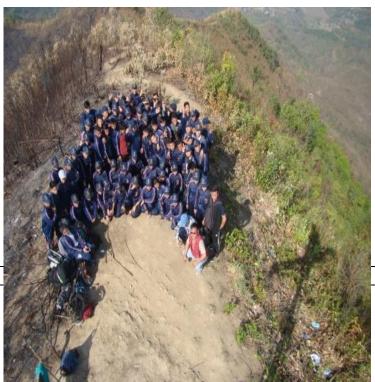

On the request of **Dr. Yoshihiro Kaburagi**, **Rtd. Lecturer**, **Osaka University of Commerce**, **Japan**, the **National Cadet Corps** of **Rayburn College** along with him organized **One Day Trekking at Saidan Hill** on **24**<sup>th</sup> **March**, **2019**. **Saidan Hill is a historical location where the Japanese armies positioned their camp during the World War II in Manipur.** 

#### NOTICE 20/03/2019

It is notified that the National Cadet Corps (NCC) of Rayburn College is organising a trekking at Saidan Hill, Churachandpur on 24th March, 2019 along with Prof. Y. Kaburagi from Japan. The hill was once the safe haven for the Japanese Army during the World War II. It is a privilege to re-visit history knowledge.