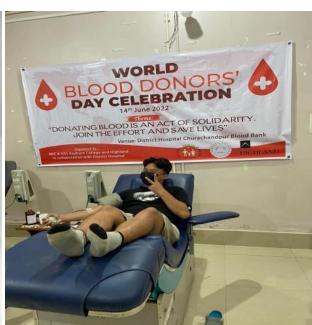

& Keynote Address

Rev. Dr. Khen P. Tombing Principal. Rayburn College Churachandpur, Manipur 7:40 A.M Speech From

Miss Esther Laltankim Serto, IFS Divisional Forest Officer Churachandpur Forest Division, Govt. of Manipur

Shri Shivanand Surve, IPS Superintendent of Police Churachandpur, Govt. of Manipur

7:55 A.M Clasing Remarks:

Lunkhomang T. Haokip Range Forest Officer Churachandpur Range Govt. of Manipur

Followed by Plantation of Saplings









Red Ribbon Club & NSS Rayburn College and Highland jointly organized a blood donation camp in collaboration with District Hospital in observance of "World Blood Donors' Day" on 14<sup>th</sup> June, 2022 at District Hospital, Churachandpur. Quite a number of staffs and students of Rayburn College donated their blood for the said cause.











Rayburn College organized its Annual Graduation Day 2022 at the College Campus on 15th June, 2022. 231 students from different departments graduated to pursue their future career.





nu-le-pa khenkhat inleng uap ua, graduate nance, Arts student-te in zang uhi. student-te'n Principal sik in, Thangliansiam Tukum a Rev. Dr. Khen P Tombing makaih in Academic Fro-cession nei uhi. Dr. Kh. hi. Paukhankhual Tons-Professor, Vice Principal in vaidawnna thu gen hi.

Hunzat sung in staffte sik in Dr. Siambiakmawi, Head of Department, Department of

nei a, Banking and Fi-Hilsia, BA English in fare-

presentation hun la uhi.

hleh kipawlhlimna hun

ni Ci

na da

na se

Tukum a Rayburn College apan graduate-te ahihleh Commerce Stream ah student 33, Political Science ah student ing, Assistant Pr