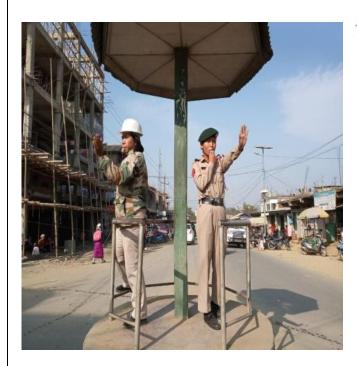

The NCC Rayburn College assisted the traffic police personnels in order to maintain free flow of traffic within the town in the peak hours of Christmas festival season from 16<sup>th</sup>-18<sup>th</sup> December, 2019. The public service rendered by the NCC was of immense importance for the welfare of the society.