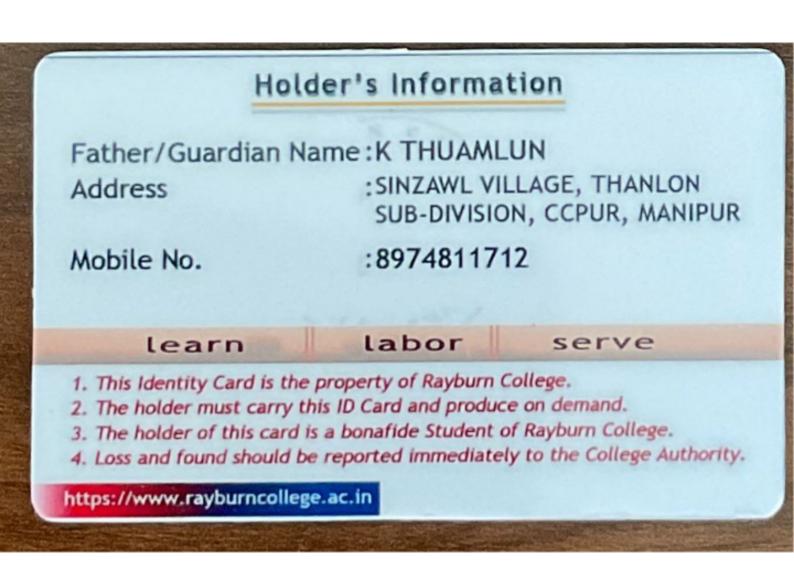

Father's/Guardian's Name : KHAMLIANTHANG TONSING

| Contact Numb      | ber : | 8731916683                                                                                   |
|-------------------|-------|----------------------------------------------------------------------------------------------|
| Gen               | der : | MALE                                                                                         |
| Date of Bir       | th:   | 01.05.1997                                                                                   |
| Date Of iss       | ue :  | 02.01.2021                                                                                   |
| Identification Ma | rk :  | BLACK MOLE ABOVE THE LIPS                                                                    |
| Home Address :    | CENT  | RAL LAMKA CHURACHANDPUR                                                                      |
| Current Address : | GAMI  | EVILLAGE                                                                                     |
|                   |       | s Identity card is a property of Manipur Univ<br>der Must Carry this ID Card always and prod |

 This Identity card is a property of Manipur University.
 Holder Must Carry this ID Card always and produce on demand.
 Loss & Found should be reported at immediately to the Authority or to the nearest police station.