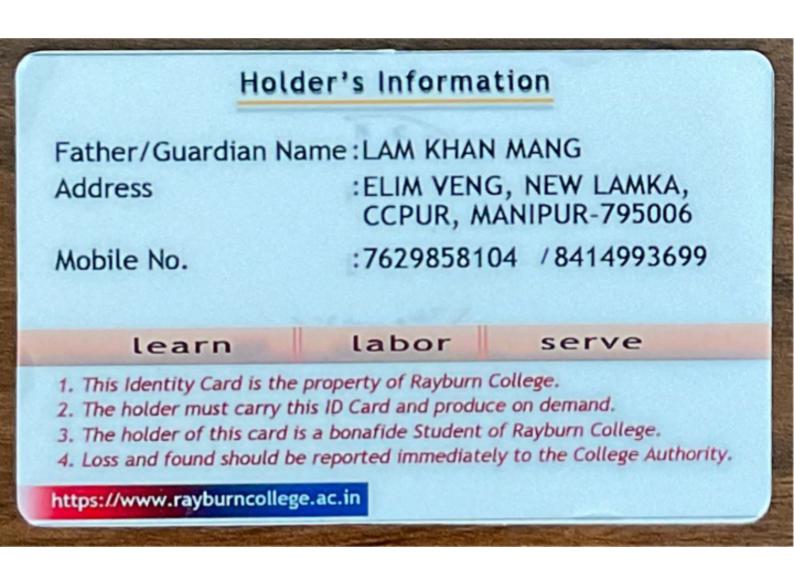

Father's/Guardian's Name : KHAMLIANTHANG TONSING

| Contact Numb      | ber : | 8731916683                                                                                   |
|-------------------|-------|----------------------------------------------------------------------------------------------|
| Gen               | der : | MALE                                                                                         |
| Date of Bir       | th:   | 01.05.1997                                                                                   |
| Date Of iss       | ue :  | 02.01.2021                                                                                   |
| Identification Ma | rk :  | BLACK MOLE ABOVE THE LIPS                                                                    |
| Home Address :    | CENT  | RAL LAMKA CHURACHANDPUR                                                                      |
| Current Address : | GAMI  | EVILLAGE                                                                                     |
|                   |       | s Identity card is a property of Manipur Univ<br>der Must Carry this ID Card always and prod |

 This Identity card is a property of Manipur University.
 Holder Must Carry this ID Card always and produce on demand.
 Loss & Found should be reported at immediately to the Authority or to the nearest police station.