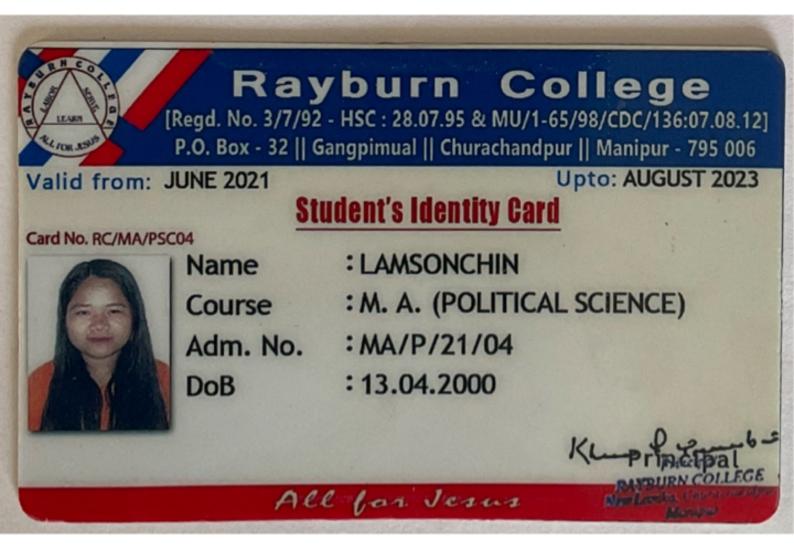

Father's/Guardian's Name : KHAMLIANTHANG TONSING

| Contact Numb      | ber : | 8731916683                                                                                   |
|-------------------|-------|----------------------------------------------------------------------------------------------|
| Gen               | der : | MALE                                                                                         |
| Date of Bir       | th:   | 01.05.1997                                                                                   |
| Date Of iss       | ue :  | 02.01.2021                                                                                   |
| Identification Ma | rk :  | BLACK MOLE ABOVE THE LIPS                                                                    |
| Home Address :    | CENT  | RAL LAMKA CHURACHANDPUR                                                                      |
| Current Address : | GAMI  | EVILLAGE                                                                                     |
|                   |       | s Identity card is a property of Manipur Univ<br>der Must Carry this ID Card always and prod |

 This Identity card is a property of Manipur University.
 Holder Must Carry this ID Card always and produce on demand.
 Loss & Found should be reported at immediately to the Authority or to the nearest police station.