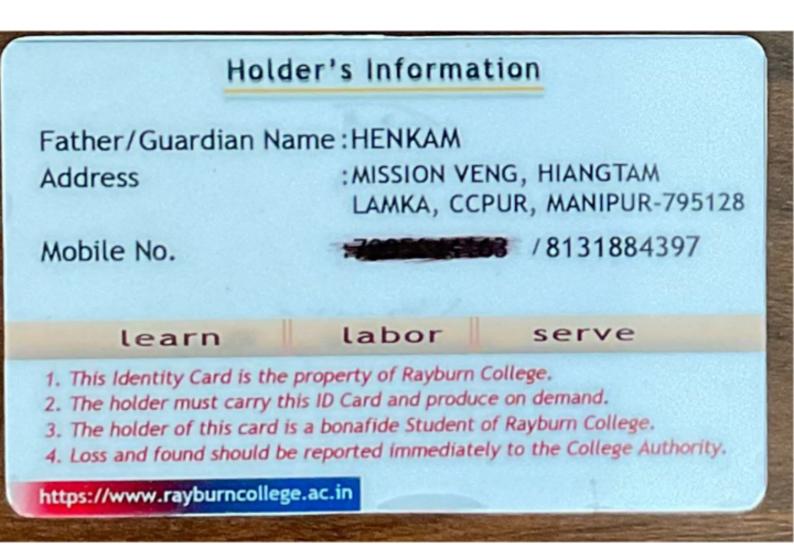

| ather's/Guardian's Name :             |                                                    | R.    |                 |
|---------------------------------------|----------------------------------------------------|-------|-----------------|
| Mother's Name :<br>Gender :           | 222801-1 hr-51218.                                 | 1     |                 |
| Date of Birth :                       | Sector Contraction                                 |       |                 |
| Date Of Issue :                       | 10 7.1 C 10 C 2 C 10 C 10 C 10 C 10 C 10 C 10      |       |                 |
|                                       |                                                    |       |                 |
| Home Address :                        | HMARKHAWLIEN                                       |       |                 |
| 1986                                  | CACHAR                                             | ASSAM | INDIA 788106    |
| Current Address :                     | SAIROT                                             |       |                 |
| Tot: *: 7005412986                    | CHURACHANDPUR<br>CHURACHANDPUR<br>email: songate99 |       | 795117<br>L.com |
| This identity card is a property of s | S                                                  | 1800  |                 |