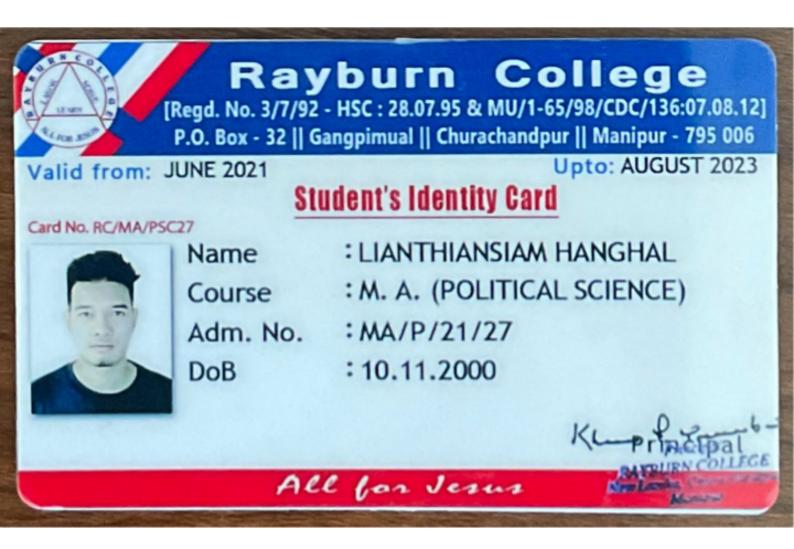

Father's/Guardian's Name : KHAMLIANTHANG TONSING

| Contact Numb      | ber : | 8731916683                                                                                   |
|-------------------|-------|----------------------------------------------------------------------------------------------|
| Gen               | der : | MALE                                                                                         |
| Date of Bir       | th:   | 01.05.1997                                                                                   |
| Date Of iss       | ue :  | 02.01.2021                                                                                   |
| Identification Ma | rk :  | BLACK MOLE ABOVE THE LIPS                                                                    |
| Home Address :    | CENT  | RAL LAMKA CHURACHANDPUR                                                                      |
| Current Address : | GAMI  | EVILLAGE                                                                                     |
|                   |       | s Identity card is a property of Manipur Univ<br>der Must Carry this ID Card always and prod |

 This Identity card is a property of Manipur University.
 Holder Must Carry this ID Card always and produce on demand.
 Loss & Found should be reported at immediately to the Authority or to the nearest police station.