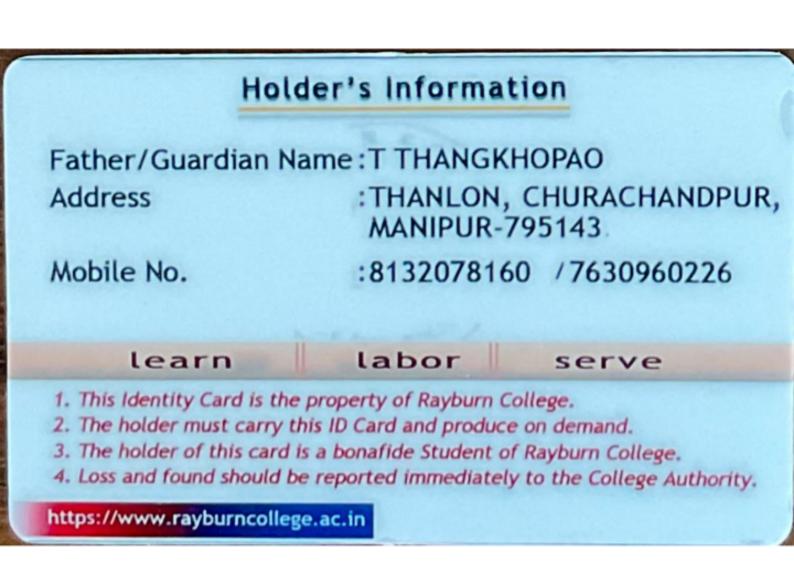

# Metric 5.2.1 Supporting documents

**5.2.1.** Percentage of placement of outgoing students and students progressing to higher education during the last five years

Offer: BUSINESS PROCESS SERVICES Ref: TCSL/DT20207482515/Kolkata/BPS/BTN Date: 17/06/2021