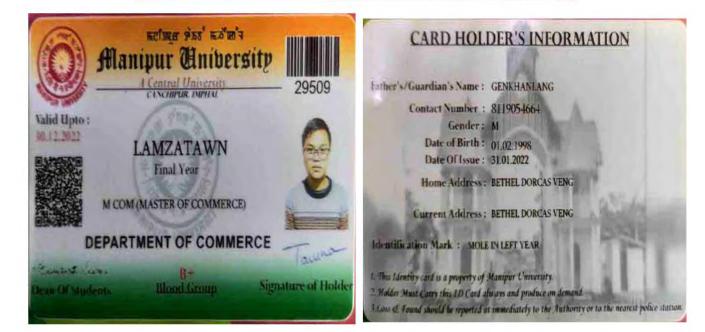

Meca | Tankil          | Owaeki   | initentine) | Priston I | evalt (1 m |             |            | (baka)           |         |                                 |                     |                        |                                                          | ASTRAR        |              |      |



Father's/Guardian's Name: TPAUMENLIAN

Contact Number : 8131825111 Gender : F Date of Birth : 24.10.1999 Date Of Issue : 28.01.2022

Home Address : HIANGTAM LAMKA, CHURACHANDPUR, MANIPUR

Current Address : HIANGTAM LAMKA, CHURACHANDPUR, MANIPUR

Identification Mark :

This Identity card is a property of Manipur University.
 Holder Must Carry this ID Card always and produce on demand.
 Loss & Found should be reported at immediately to the Authority or to the nearest police station.







| ather's/Guardian's Name :             |                                                    | R.    |                 |
|---------------------------------------|----------------------------------------------------|-------|-----------------|
| Mother's Name :<br>Gender :           | 222801-1 hr-51218.                                 | 1     |                 |
| Date of Birth :                       | Sector Contraction                                 |       |                 |
| Date Of Issue :                       | 10 7.1 C 10 C 2 C 10 C 10 C 10 C 10 C 10 C 10      |       |                 |
|                                       |                                                    |       |                 |
| Home Address :                        | HMARKHAWLIEN