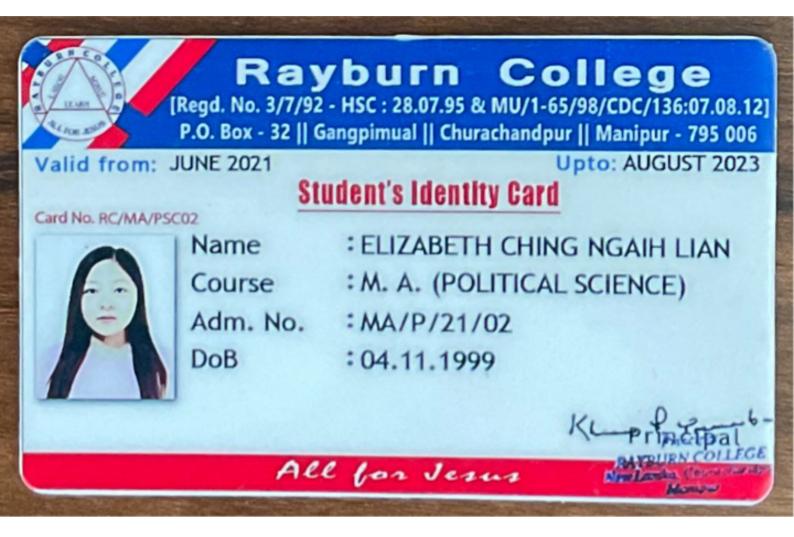

# Metric 5.2.1 Supporting documents

**5.2.1.** Percentage of placement of outgoing students and students progressing to higher education during the last five years

Offer: BUSINESS PROCESS SERVICES Ref: TCSL/DT20207482515/Kolkata/BPS/BTN Date: 17/06/2021