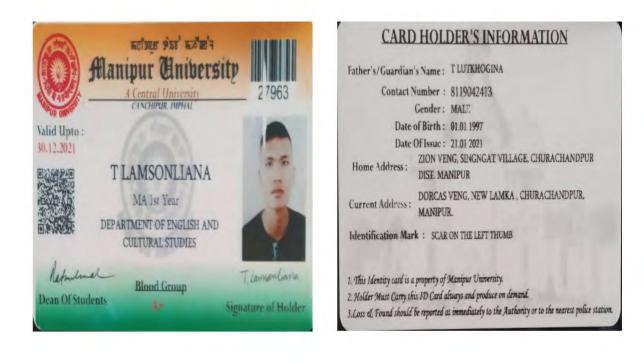

|
| Date Of Issue          | : 20.01.2021                                                    |
| Identification Man     | BLACK MOLE ON LEFT EYEBROW                                      |
| Home Address : G       | S ROAD NEWLAMKA (G) CCPUR. MANIPUR                              |
| Current Address: S/    | IME AS ABOVE                                                    |
|                        | This Identity card is a property of Manipur University.         |
| 2                      | Holder Must Carry this ID Card always and produce on demand.    |
|                        | Loss & Found should be reported at immediately to the Authority |
| 01                     | to the nearest police station.                                  |











| Father's/Guardian          | 's Name : LALRINGTHANG                                                                  |
|----------------------------|-----------------------------------------------------------------------------------------|
| Contact                    | Number : 8837268990                                                                     |
|                            | Gender: FEMALE                                                                          |
| Date                       | of Birth: 17.09.1999                                                                    |
| Date                       | Of Issue : 21.12.2020<br>CEMETERY ROAD, RENGKAI, CHURACHANDPUR<br>DIST, MANIPUR -795128 |
| Current Address :          | CEMETERY ROAD, RENGKAI, CHURACHANDP