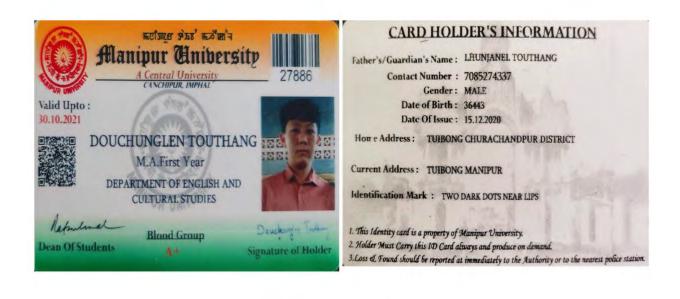

|
| Home Address : RENGKA                  | I, CHURACHANDPUR                                                  |
| Current Address : RENGKA               | N, CHURACHANDPUR                                                  |
| Identification Mark : MOL              | E ON THE FOREHEAD                                                 |
| 1. This Identity card is a property of | Manipur University.                                               |
| 2. Holder Must Carry this ID Card      | always and produce on demand.                                     |
|                                        | at immediately to the Authority or to the nearest police station. |
|                                        |                                                                   |





| CARD HO                | OLDER'S INFORMATION                                             |
|------------------------|-----------------------------------------------------------------|
| ather's/Guardian's Nan | ne : CHINSIANTHANG                                              |
| Contact Number         | r: 8415915336                                                   |
| Gende                  | r: FEMALE                                                       |
| Date of Birth          | : 29.08.1995                                                    |
| Date Of Issue          | : 20.01.2021                                                    |
| Identification Man     | BLACK MOLE ON LEFT EYEBROW                                      |
| Home Address : G       | S ROAD NEWLAMKA (G) CCPUR