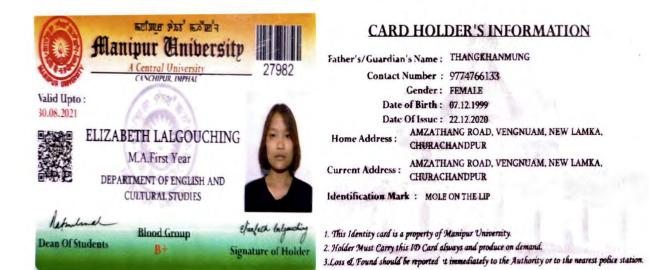

|
| Date Of Issue          | : 20.01.2021                                                    |
| Identification Man     | BLACK MOLE ON LEFT EYEBROW                                      |
| Home Address : G       | S ROAD NEWLAMKA (G) CCPUR. MANIPUR                              |
| Current Address: S/    | IME AS ABOVE                                                    |
|                        | This Identity card is a property of Manipur University.         |
| 2                      | Holder Must Carry this ID Card always and produce on demand.    |
|                        | Loss & Found should be reported at immediately to the Authority |
| 01                     | to the nearest police station.                                  |











| Father's/Guardian          | 's Name : LALRINGTHANG                                                                  |
|----------------------------|-----------------------------------------------------------------------------------------|
| Contact                    | Number : 8837268990                                                                     |
|                            | Gender: FEMALE                                                                          |
| Date                       | of Birth: 17.09.1999                                                                    |
| Date                       | Of Issue : 21.12.2020<br>CEMETERY ROAD, RENGKAI, CHURACHANDPUR<br>DIST, MANIPUR -795128 |
| Current Address :          | CEMETERY ROAD, RENGKAI, CHURACHANDPUR D