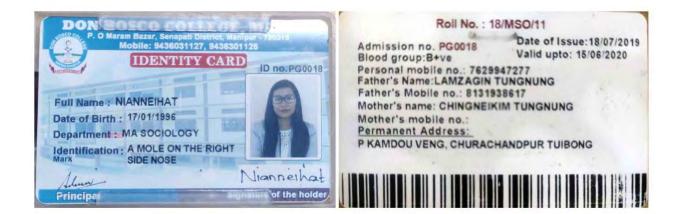

Father's/Guardian's Name : KHAMLIANTHANG TONSING

| Contact Numb      | ber : | 8731916683                                                                                   |
|-------------------|-------|----------------------------------------------------------------------------------------------|
| Gen               | der : | MALE                                                                                         |
| Date of Bir       | th:   | 01.05.1997                                                                                   |
| Date Of iss       | ue :  | 02.01.2021                                                                                   |
| Identification Ma | rk :  | BLACK MOLE ABOVE THE LIPS                                                                    |
| Home Address :    | CENT  | RAL LAMKA CHURACHANDPUR                                                                      |
| Current Address : | GAMI  | EVILLAGE                                                                                     |
|                   |       | s Identity card is a property of Manipur Univ<br>der Must Carry this ID Card always and prod |

 This Identity card is a property of Manipur University.
 Holder Must Carry this ID Card always and produce on demand.
 Loss & Found should be reported at immediately to the Authority or to the nearest police station.