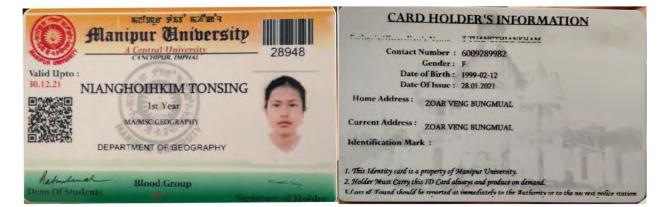

|
| Home Address :     | PHERZAWL VILLAGE, PHERZAWL DIST. MANIPUR<br>795143                            |
| Current Address :  | KHAWMAWI, CHURACHANDPUR DIST, MANIPUR<br>795128                               |
| Identification Mar | k : MOLE ON THE NECK                                                          |
|                    | property of Manipur University.<br>s ID Card always and produce on demand.    |
|                    | he reported at immediately to the Authority or to the nearest police station. |



MASTER OF ARTS

2019

This is to certify that

Eliz Galdinlian Roll No. 1753035 qualified for the Degree of Master of Arts in ..... Geography in the year 2020 and was placed in First Class

The 5th Jan 2021,

Amar & **ICE-CHANCELLOR** 







|            | THINDUR UNIVERSI                                   |                  |                     |
|------------|----------------------------------------------------|------------------|---------------------|
|            | GRADE SHEET<br>DEGREE OF MASTER OF ARTS            |                  |                     |
|            | IN                                                 |                  |                     |
|            | HISTORY<br>2020 (JUNE)                             |                  |                     |
|            | NAME OF CANDIDATE: NGAHNEIHOI                      | ROLL NO          |                     |
|            | PAPER PAPER TITLE<br>CODES                         | POINT            | GRADE               |
|            | (ISM-401 EAST ASIA