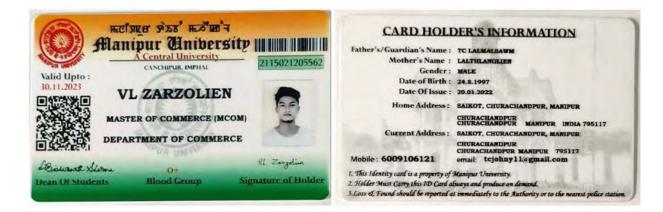

Father's/Guardian's Name : KHAMLIANTHANG TONSING

| Contact Numb      | ber : | 8731916683                                                                                   |
|-------------------|-------|----------------------------------------------------------------------------------------------|
| Gen               | der : | MALE                                                                                         |
| Date of Bir       | th:   | 01.05.1997                                                                                   |
| Date Of iss       | ue :  | 02.01.2021                                                                                   |
| Identification Ma | rk :  | BLACK MOLE ABOVE THE LIPS                                                                    |
| Home Address :    | CENT  | RAL LAMKA CHURACHANDPUR                                                                      |
| Current Address : | GAMI  | EVILLAGE                                                                                     |
|                   |       | s Identity card is a property of Manipur Univ<br>der Must Carry this ID Card always and prod |

 This Identity card is a property of Manipur University.
 Holder Must Carry this ID Card always and produce on demand.
 Loss & Found should be reported at immediately to the Authority or to the nearest police station.