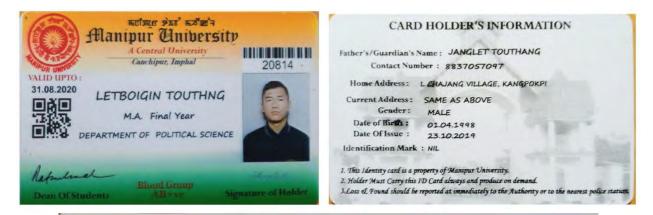

e 2020 Master of Arts (Political Science) प्रदान की जाली है। Auft / Division First कुलपति the H Hice Chancellon Registrar os deeft / New Delhi farit / Dated September 30, 2020 Indira Gandhi National Tribal University **Regional Campus, Manipur Office Address:** (A Central University) **IGNTU-RCM** Makhan, PO/PS Awang Sekmai, : Hatneithem Lenthang Name Kangpokpi District, Manipur - 795 136 Father's Name : HENSEI LENTHANG : M.A. in Pol. Sc.

Course

Address

Enrol, No. : 1802181009

Date of Birth : 15-03-1996

Blood Group : A+

: KANGPOKPI WARD NO 9,

- 795129

**Issuing Authority** 

MANIPUR



1. This Card is not transferable. 2. This Card is the property of IGNTU-RC, Manipur.

- 3. Report loss or finding of this Card to the University
- 4. Duplicate IC can be had on payment of Rs. 150/-



|                           |                               | 1         | GRA            | DE CA                             | RD                                                                                                              |                                          |                   | UT THE REAL PROPERTY OF THE PR |
|---------------------------|-------------------------------|-----------|----------------|-----------------------------------|-----------------------------------------------------------------------------------------------------------------|------------------------------------------|-------------------|--------------------------------------------------------------------------------------------------------------------------------------------------------------