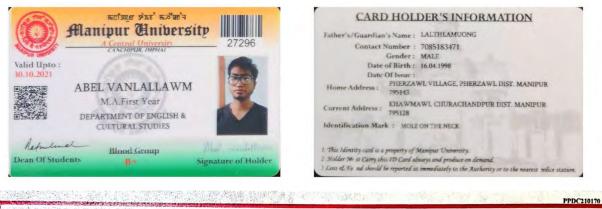

Father's/Guardian's Name: TPAUMENLIAN

Contact Number : 8131825111 Gender : F Date of Birth : 24.10.1999 Date Of Issue : 28.01.2022

Home Address : HIANGTAM LAMKA, CHURACHANDPUR, MANIPUR

Current Address : HIANGTAM LAMKA, CHURACHANDPUR, MANIPUR

Identification Mark :

This Identity card is a property of Manipur University.
 Holder Must Carry this ID Card always and produce on demand.
 Loss & Found should be reported at immediately to the Authority or to the nearest police station.