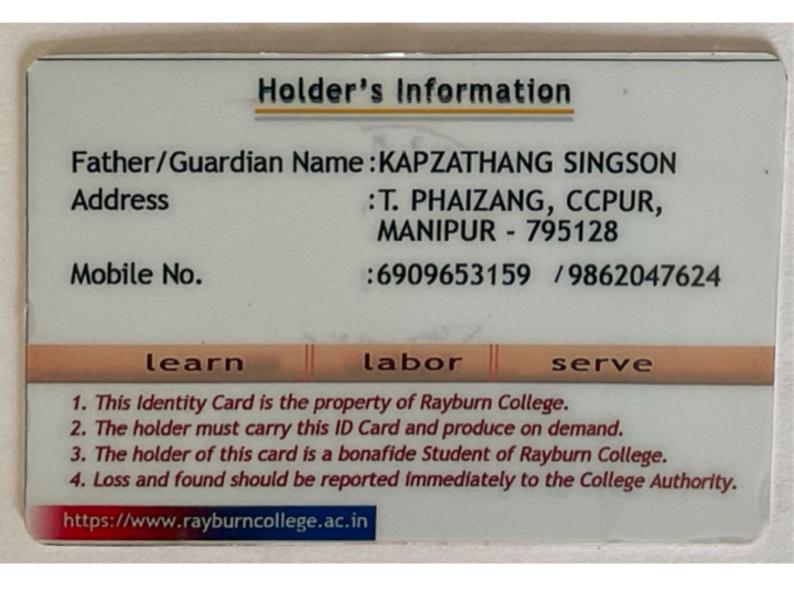

Father's/Guardian's Name: TPAUMENLIAN

Contact Number : 8131825111 Gender : F Date of Birth : 24.10.1999 Date Of Issue : 28.01.2022

Home Address : HIANGTAM LAMKA, CHURACHANDPUR, MANIPUR

Current Address : HIANGTAM LAMKA, CHURACHANDPUR, MANIPUR

Identification Mark :

This Identity card is a property of Manipur University.
 Holder Must Carry this ID Card always and produce on demand.
 Loss & Found should be reported at immediately to the Authority or to the nearest police station.