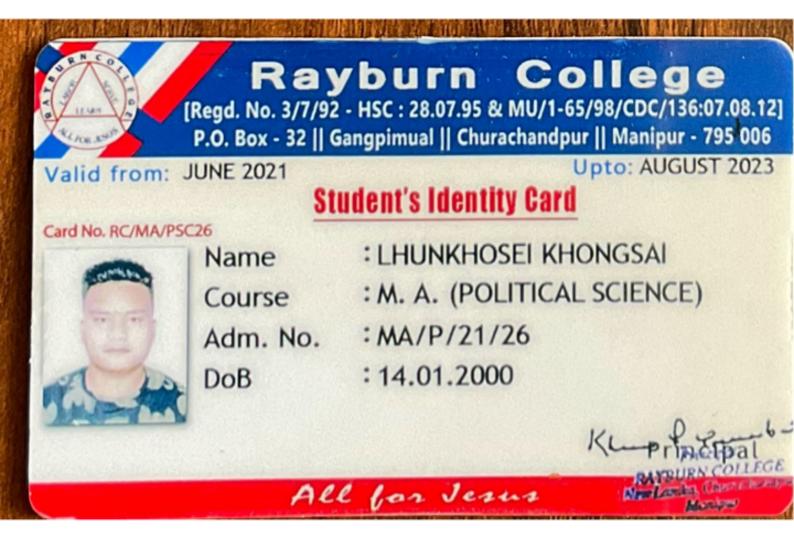

# Metric 5.2.1 Supporting documents

**5.2.1.** Percentage of placement of outgoing students and students progressing to higher education during the last five years

Offer: BUSINESS PROCESS SERVICES Ref: TCSL/DT20207482515/Kolkata/BPS/BTN Date: 17/06/2021