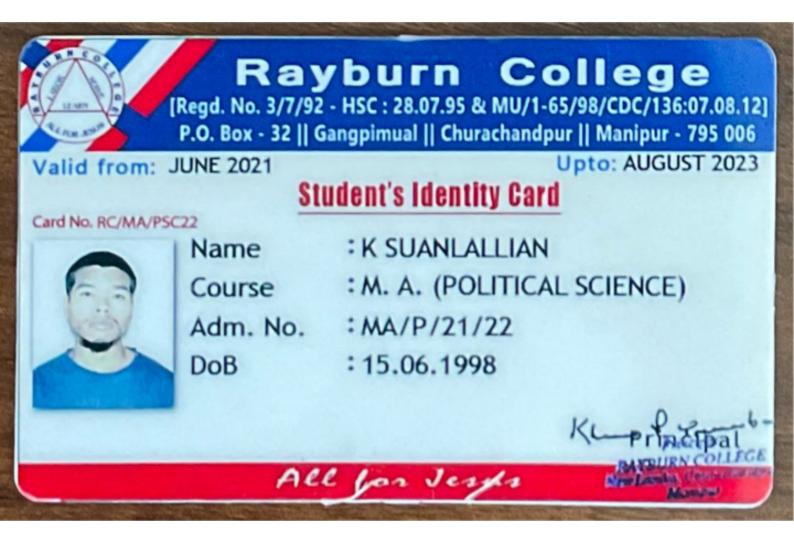

| Father's/Guardian's Name : | K KHAMCHINPAU                                                                     |
|----------------------------|-----------------------------------------------------------------------------------|
| Mother's Name :            | NIANGDOULIAN                                                                      |
| Gender :                   | FEMALE                                                                            |
| Date of Birth :            | 12.3.2000                                                                         |
| Date Of Issue :            | 20.01.2022                                                                        |
| Home Address :             | JAMSUAN ROAD, ZION VENG, NEW LAMKA<br>CHURACHANDPUR                               |
| Current Address ;          | LAMKA MANIPUR INDIA 795006<br>JAMSUAN ROAD, ZION VENG, NEW LAMKA<br>CHURACHANDPUR |
| Mobile : 6009357460        | LAMKA MANIPUR 795006<br>email: zouiikhuptong1@gmail.com                           |