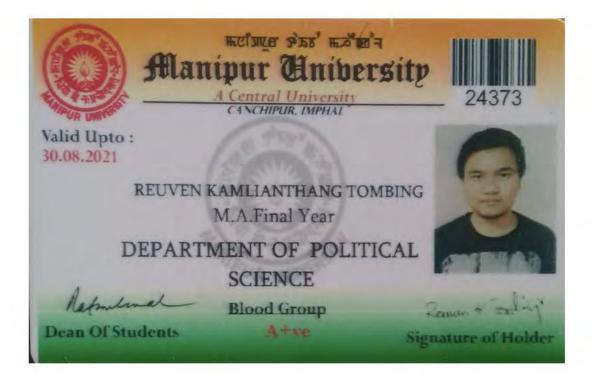

|



| Father's/Guardian's Name : | T CHINDOUPAU                                                                                                                                                                                                |
|----------------------------|-------------------------------------------------------------------------------------------------------------------------------------------------------------------------------------------------------------|
| Contact Number :           | 8787360098                                                                                                                                                                                                  |
| Gender :                   | MALE