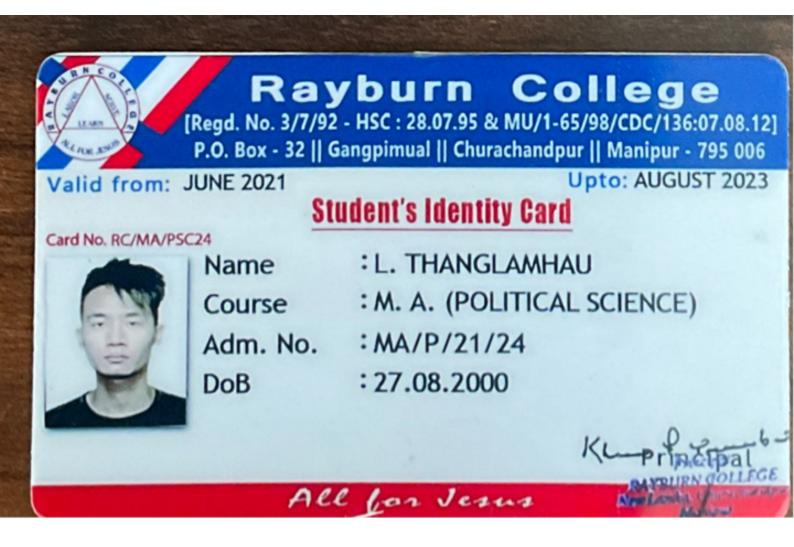

Father's/Guardian's Name : KHAMLIANTHANG TONSING

| Contact Numb      | ber : | 8731916683                                                                                   |
|-------------------|-------|----------------------------------------------------------------------------------------------|
| Gen               | der : | MALE                                                                                         |
| Date of Bir       | th:   | 01.05.1997                                                                                   |
| Date Of iss       | ue :  | 02.01.2021                                                                                   |
| Identification Ma | rk :  | BLACK MOLE ABOVE THE LIPS                                                                    |
| Home Address :    | CENT  | RAL LAMKA CHURACHANDPUR                                                                      |
| Current Address : | GAMI  | EVILLAGE                                                                                     |
|                   |       | s Identity card is a property of Manipur Univ<br>der Must Carry this ID Card always and prod |

 This Identity card is a property of Manipur University.
 Holder Must Carry this ID Card always and produce on demand.
 Loss & Found should be reported at immediately to the Authority or to the nearest police station.