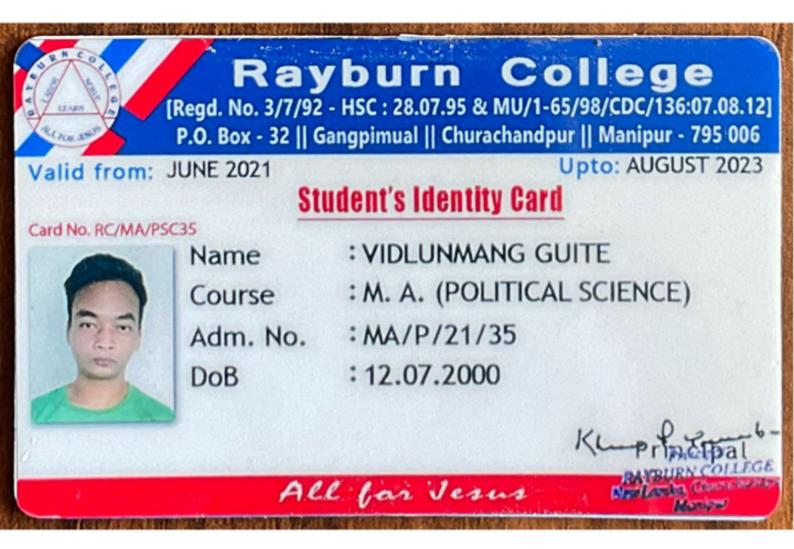

# Metric 5.2.1 Supporting documents

**5.2.1.** Percentage of placement of outgoing students and students progressing to higher education during the last five years

Offer: BUSINESS PROCESS SERVICES Ref: TCSL/DT20207482515/Kolkata/BPS/BTN Date: 17/06/2021