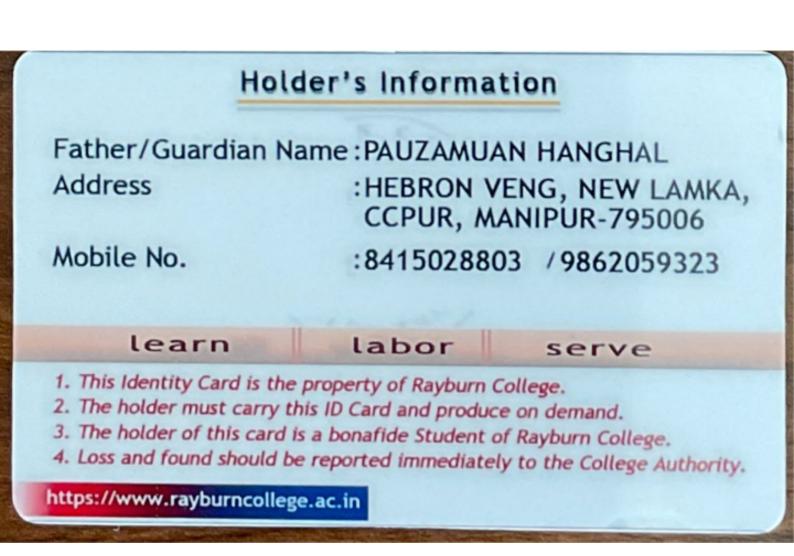

Father's/Guardian's Name : KHAMLIANTHANG TONSING

| Contact Numb      | ber : | 8731916683                                                                                   |
|-------------------|-------|----------------------------------------------------------------------------------------------|
| Gen               | der : | MALE                                                                                         |
| Date of Bir       | th:   | 01.05.1997                                                                                   |
| Date Of iss       | ue :  | 02.01.2021                                                                                   |
| Identification Ma | rk :  | BLACK MOLE ABOVE THE LIPS                                                                    |
| Home Address :    | CENT  | RAL LAMKA CHURACHANDPUR                                                                      |
| Current Address : | GAMI  | EVILLAGE                                                                                     |
|                   |       | s Identity card is a property of Manipur Univ<br>der Must Carry this ID Card always and prod |

 This Identity card is a property of Manipur University.
 Holder Must Carry this ID Card always and produce on demand.
 Loss & Found should be reported at immediately to the Authority or to the nearest police station.