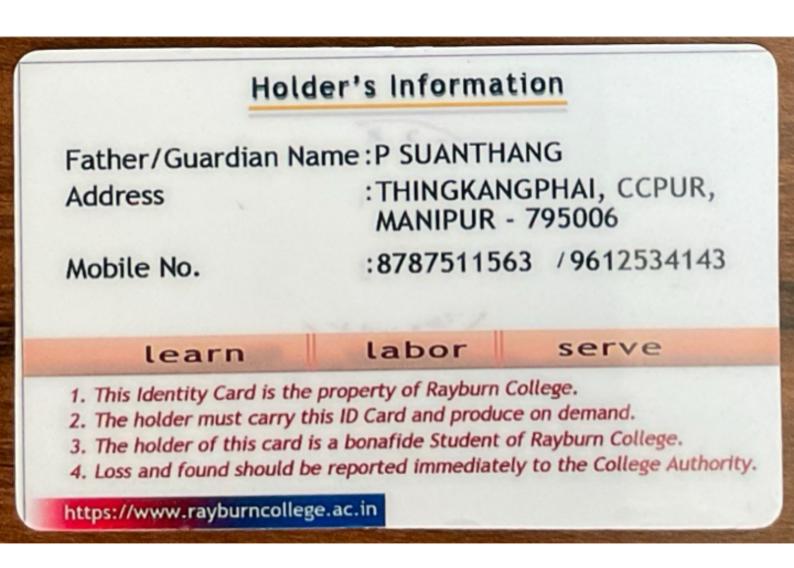

Father's/Guardian's Name: TPAUMENLIAN

Contact Number : 8131825111 Gender : F Date of Birth : 24.10.1999 Date Of Issue : 28.01.2022

Home Address : HIANGTAM LAMKA, CHURACHANDPUR, MANIPUR

Current Address : HIANGTAM LAMKA, CHURACHANDPUR, MANIPUR

Identification Mark :

This Identity card is a property of Manipur University.
 Holder Must Carry this ID Card always and produce on demand.
 Loss & Found should be reported at immediately to the Authority or to the nearest police station.