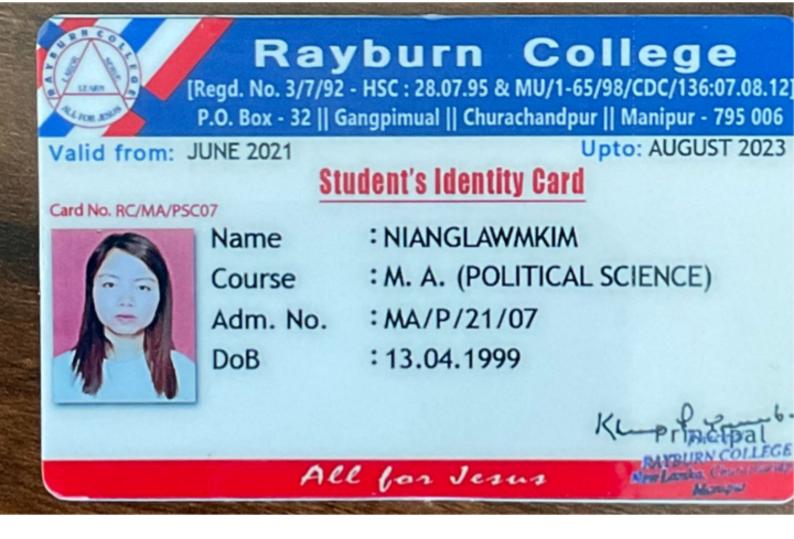

# Metric 5.2.1 Supporting documents

**5.2.1.** Percentage of placement of outgoing students and students progressing to higher education during the last five years

Offer: BUSINESS PROCESS SERVICES Ref: TCSL/DT20207482515/Kolkata/BPS/BTN Date: 17/06/2021