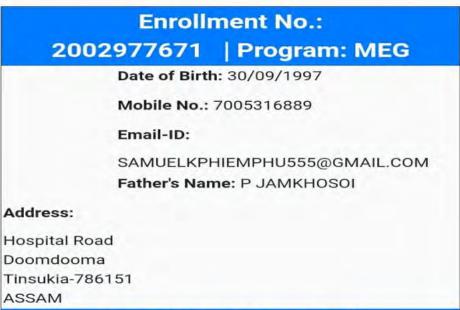

#### Welcome LAMSONGLIAN NEIHSIAL

| Enrollment No.:195643080                     | Program: M               | IEG         |                      |            |                           | Medium: Engli            | sh            |
|----------------------------------------------|--------------------------|-------------|----------------------|------------|---------------------------|--------------------------|---------------|
|                                              |                          | -           |                      |            |                           | Status as on 8-Nov-20    | 021 2:20:13 P |
| Admis                                        | sion Status              |             |                      | Requ       | est Made, if an           |                          |               |
| Admission Year                               | Jul-2019                 |             | Ch                   | hange of A | Address/SC/RC/Nam         | ne etc.                  |               |
| Admission valid upto                         | Jun-2024                 | Control No. | Date                 | Change     | Previous Detail           | New Detail               | Status        |
| Father/ Husband/ Mother's Name               | PAUL NEIHSIAL            | Control No. | Updated              | in         | Previous Detail           | New Detail               | Status        |
| Date of Birth                                | XX-XX-1996 *             |             |                      |            |                           | - Address :              |               |
| Current Address                              | ROPAIABAWK<br>CHAWLHHMUN | 195147474   | 3/18/2020<br>2:45:44 | Address    | - Address :<br>GANGPIMUAL | ROPAIABAWK<br>CHAWLHHMUN | Accepted      |
|                                              | AIZAWL-796009<br>MIZORAM |             | PM                   | Address    |                           | AIZAWL<br>MIZORAM-       |               |
| Regional Centre                              | 19:AIZWAL View Address   |             |                      | 7.         | IMANIFUR-793120           | 796009                   |               |
| Study Centre Code                            | 1911                     |             |                      |            |                           |                          |               |
| Mobile No.                                   | XXXXX-73807 *            |             |                      |            |                           |                          |               |
| Email-ID                                     | XXXXXngliann@gmail.com * |             |                      |            |                           |                          |               |
| <ul> <li>masked 'X' for security.</li> </ul> |                          |             |                      |            |                           |                          |               |