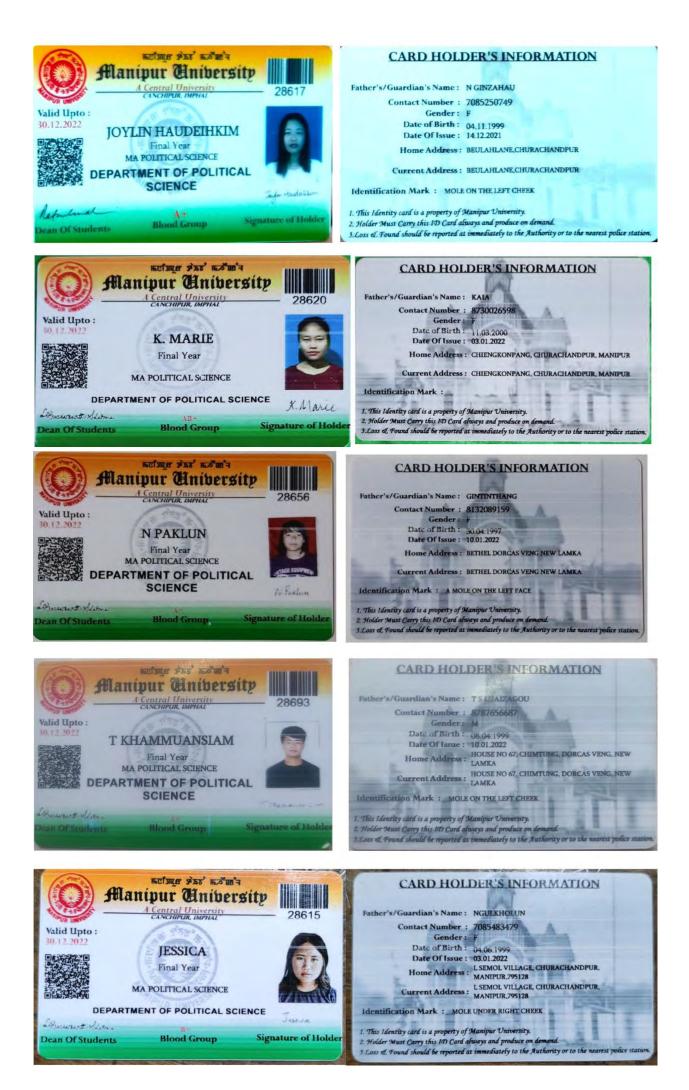

| + 364                    |              |  |  |
| Programme Name<br>:                                    | M.A. in Political S<br>Rights | cience & Hur               | nan                      |              |  |  |
| Semester :                                             | 4                             |                            |                          | up Haokip    |  |  |

### Declaration by the Applicatnt :

I have carefully read all the instructions for filling up the Semester Admission Form. I, solemnly declare that the forgoing information in the application form is complete, correct & true to the best of my knowledge and belief. I also certify that I am liable for disciplinary action by the University if any information given in found false/incorrect.





Indira Gandhi National Tribal University, Amarkantak (M.P.) (A Central University established by an Act of Parliament)

## Semester Admission Form & Fee Reciept for Existing Students

| Enrollment No: 20<br>4 | 002301013- Semester :            | 4                                                                                |  |  |  |
|------------------------|----------------------------------|----------------------------------------------------------------------------------|--|--|--|
| Name of Candidate :    | RICHARD H                        | RICHARD HEMKHOLUN                                                                |  |  |  |
| Father's Name :        | КНИРКНОТ                         | THANG                                                                            |  |  |