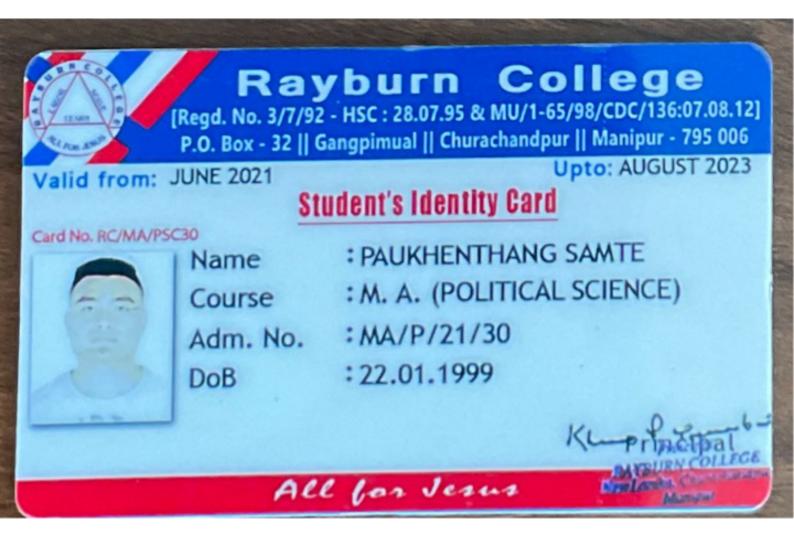

# Metric 5.2.1 Supporting documents

**5.2.1.** Percentage of placement of outgoing students and students progressing to higher education during the last five years

Offer: BUSINESS PROCESS SERVICES Ref: TCSL/DT20207482515/Kolkata/BPS/BTN Date: 17/06/2021