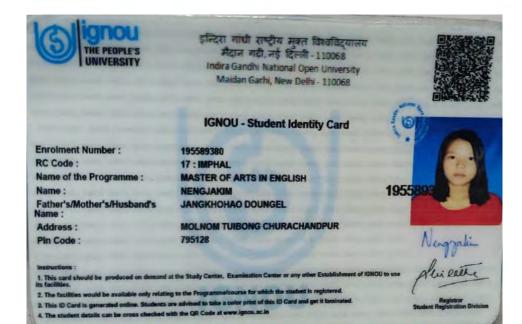

5                                                    |
| Date Of Issue          | : 20.01.2021                                                    |
| Identification Man     | BLACK MOLE ON LEFT EYEBROW                                      |
| Home Address : G       | S ROAD NEWLAMKA (G) CCPUR. MANIPUR                              |
| Current Address: S/    | IME AS ABOVE                                                    |
|                        | This Identity card is a property of Manipur University.         |
| 2                      | Holder Must Carry this ID Card always and produce on demand.    |
|                        | Loss & Found should be reported at immediately to the Authority |
| 01                     | to the nearest police station.                                  |











| Father's/Guardian          | 's Name : LALRINGTHANG                                                                  |
|----------------------------|-----------------------------------------------------------------------------------------|
| Contact                    | Number : 8837268990                                                                     |
|                            | Gender: FEMALE                                                                          |
| Date                       | of Birth: 17.09.1999                                                                    |
| Date                       | Of Issue : 21.12.2020<br>CEMETERY ROAD, RENGKAI, CHURACHANDPUR<br>DIST, MANIPUR -795128 |
| Current Address :          | CEMETERY ROAD, RENGKAI, CHURACHAN