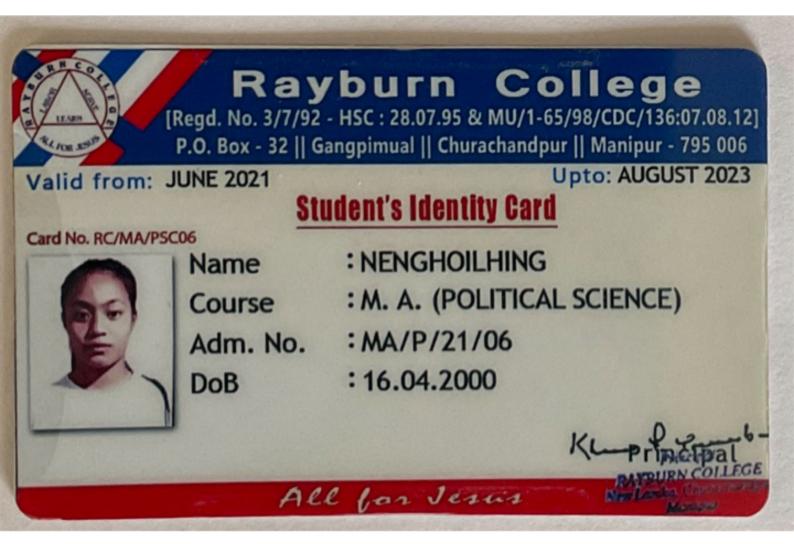

Father's/Guardian's Name: TPAUMENLIAN

Contact Number : 8131825111 Gender : F Date of Birth : 24.10.1999 Date Of Issue : 28.01.2022

Home Address : HIANGTAM LAMKA, CHURACHANDPUR, MANIPUR

Current Address : HIANGTAM LAMKA, CHURACHANDPUR, MANIPUR

Identification Mark :

This Identity card is a property of Manipur University.
 Holder Must Carry this ID Card always and produce on demand.
 Loss & Found should be reported at immediately to the Authority or to the nearest police station.