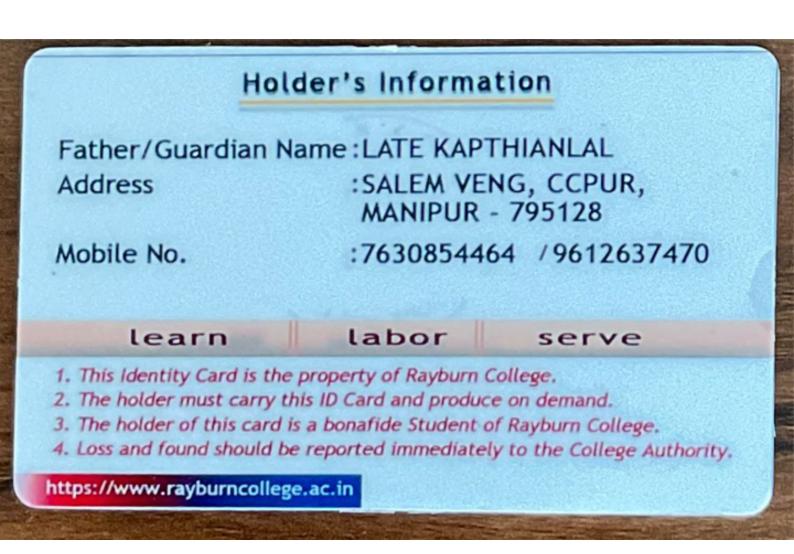

# Metric 5.2.1 Supporting documents

**5.2.1.** Percentage of placement of outgoing students and students progressing to higher education during the last five years

Offer: BUSINESS PROCESS SERVICES Ref: TCSL/DT20207482515/Kolkata/BPS/BTN Date: 17/06/2021