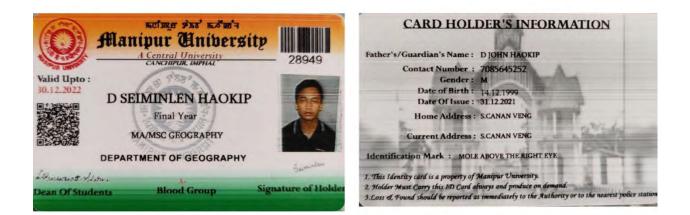

|
| Home Address :     | PHERZAWL VILLAGE, PHERZAWL DIST. MANIPUR<br>795143                            |
| Current Address :  | KHAWMAWI, CHURACHANDPUR DIST, MANIPUR<br>795128                               |
| Identification Mar | k : MOLE ON THE NECK                                                          |
|                    | property of Manipur University.<br>s ID Card always and produce on demand.    |
|                    | he reported at immediately to the Authority or to the nearest police station. |



MASTER OF ARTS

2019

This is to certify that

Eliz Galdinlian Roll No. 1753035 qualified for the Degree of Master of Arts in ..... Geography in the year 2020 and was placed in First Class

The 5th Jan 2021,

Amar & **ICE-CHANCELLOR** 







|            | THINDUR UNIVERSI                                   |                  |                     |
|------------|----------------------------------------------------|------------------|---------------------|
|            | GRADE SHEET<br>DEGREE OF MASTER OF ARTS            |                  |                     |
|            | IN                                                 |                  |                     |
|            | HISTORY<br>2020 (JUNE)                             |                  |                     |
|            | NAME OF CANDIDATE: NGAHNEIHOI                      | ROLL NO          |                     |
|            | PAPER PAPER TITLE<br>CODES                         | POINT            | GRADE               |
|            | (ISM-401 EAST AS