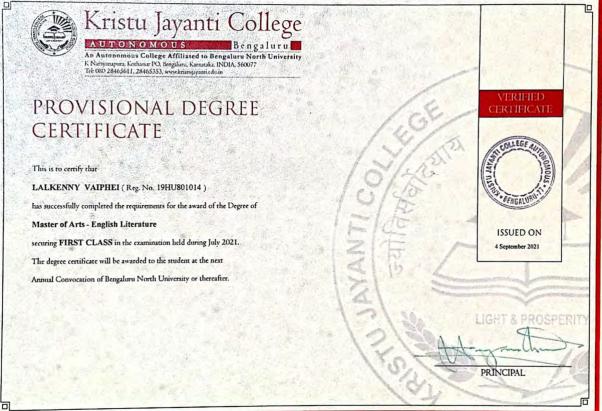

### MASTER OF COMMERCE

This is to certify that

Paugintun Roll No. 1716.0.7.4. qualified for the Degree of Master of Commerce in the year 2019 and was placed in Fitst Class

VICE-CHANCELLOR

18 the Feb. 2020