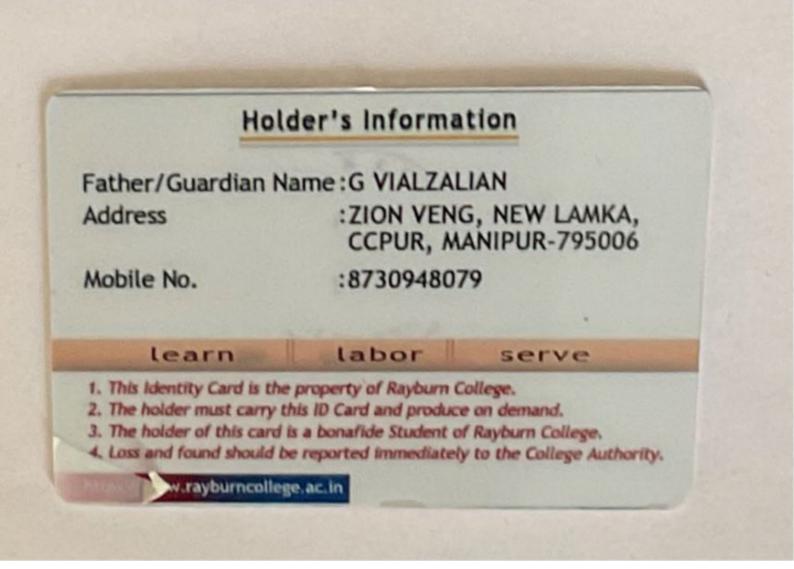

Father's/Guardian's Name : KHAMLIANTHANG TONSING

| Contact Numb      | ber : | 8731916683                                                                                   |
|-------------------|-------|----------------------------------------------------------------------------------------------|
| Gen               | der : | MALE                                                                                         |
| Date of Bir       | th:   | 01.05.1997                                                                                   |
| Date Of iss       | ue :  | 02.01.2021                                                                                   |
| Identification Ma | rk :  | BLACK MOLE ABOVE THE LIPS                                                                    |
| Home Address :    | CENT  | RAL LAMKA CHURACHANDPUR                                                                      |
| Current Address : | GAMI  | EVILLAGE                                                                                     |
|                   |       | s Identity card is a property of Manipur Univ<br>der Must Carry this ID Card always and prod |

 This Identity card is a property of Manipur University.
 Holder Must Carry this ID Card always and produce on demand.
 Loss & Found should be reported at immediately to the Authority or to the nearest police station.