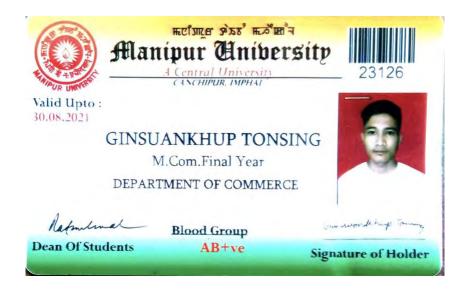

Father's/Guardian's Name : KHAMLIANTHANG TONSING

| Contact Numb      | ber : | 8731916683                                                                                   |
|-------------------|-------|----------------------------------------------------------------------------------------------|
| Gen               | der : | MALE                                                                                         |
| Date of Bir       | th:   | 01.05.1997                                                                                   |
| Date Of iss       | ue :  | 02.01.2021                                                                                   |
| Identification Ma | rk :  | BLACK MOLE ABOVE THE LIPS                                                                    |
| Home Address :    | CENT  | RAL LAMKA CHURACHANDPUR                                                                      |
| Current Address : | GAMI  | EVILLAGE                                                                                     |
|                   |       | s Identity card is a property of Manipur Univ<br>der Must Carry this ID Card always and prod |

 This Identity card is a property of Manipur University.
 Holder Must Carry this ID Card always and produce on demand.
 Loss & Found should be reported at immediately to the Authority or to the nearest police station.