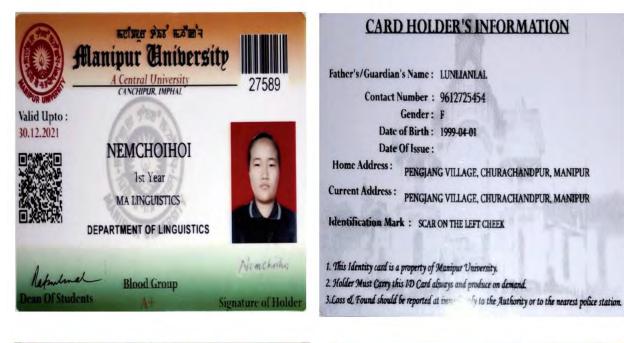

Father's/Guardian's Name : KHAMLIANTHANG TONSING

| Contact Numb      | ber : | 8731916683                                                                                   |
|-------------------|-------|----------------------------------------------------------------------------------------------|
| Gen               | der : | MALE                                                                                         |
| Date of Bir       | th:   | 01.05.1997                                                                                   |
| Date Of iss       | ue :  | 02.01.2021                                                                                   |
| Identification Ma | rk :  | BLACK MOLE ABOVE THE LIPS                                                                    |
| Home Address :    | CENT  | RAL LAMKA CHURACHANDPUR                                                                      |
| Current Address : | GAMI  | EVILLAGE                                                                                     |
|                   |       | s Identity card is a property of Manipur Univ<br>der Must Carry this ID Card always and prod |

 This Identity card is a property of Manipur University.
 Holder Must Carry this ID Card always and produce on demand.
 Loss & Found should be reported at immediately to the Authority or to the nearest police station.