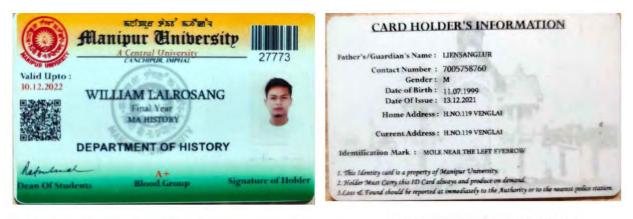

Father's/Guardian's Name : KHAMLIANTHANG TONSING

| Contact Numb      | ber : | 8731916683                                                                                   |
|-------------------|-------|----------------------------------------------------------------------------------------------|
| Gen               | der : | MALE                                                                                         |
| Date of Bir       | th:   | 01.05.1997                                                                                   |
| Date Of iss       | ue :  | 02.01.2021                                                                                   |
| Identification Ma | rk :  | BLACK MOLE ABOVE THE LIPS                                                                    |
| Home Address :    | CENT  | RAL LAMKA CHURACHANDPUR                                                                      |
| Current Address : | GAMI  | EVILLAGE                                                                                     |
|                   |       | s Identity card is a property of Manipur Univ<br>der Must Carry this ID Card always and prod |

 This Identity card is a property of Manipur University.
 Holder Must Carry this ID Card always and produce on demand.
 Loss & Found should be reported at immediately to the Authority or to the nearest police station.