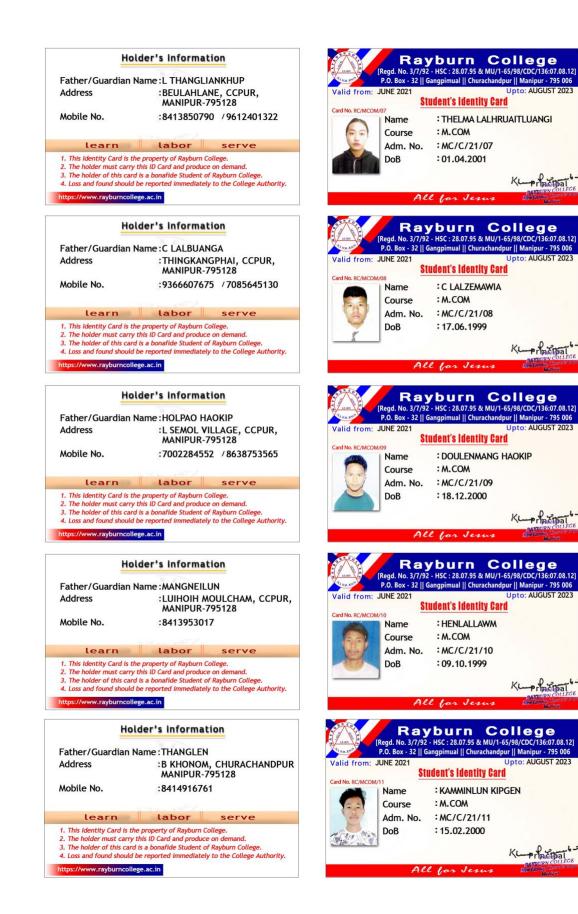

| Regd. No. 3/7/92<br>P.O. Box - 32    G<br>UNE 2021<br>22<br>Name<br>Course | Burn College     HSC: 28.07.95 & MU/1-65/98/CDC/136:07.08.12]     angpimual    Churachandpur    Manipur - 795 006     Upto: AUGUST 2023     udent's Identity Card     SAMUEL TUANGTHIANMUNG TONSING     : M.COM | Ho<br>Father/Guardian N<br>Address<br>Mobile No.<br>Learn<br>1. This Identity Card is th<br>2. The holder must carry<br>3. The holder of this card | Name:H.J. TONSING<br>LENNUAM VENG, BUNGMUA<br>CCPUR, MANIPUR-795128<br>:9366019772 /7629978185                                                                           |







| alid from: J     | and the second sec | iangpimual    Churachandpur    Manipur - 795 006<br>Upto: AUGUST 2023 |
|------------------|--------------------------------------------------------------------------------------------------------------------------------------------------------------------------------------------------------------------------------------------------------------------------------------------------------------------------------------------------------------------------------------------------------------------------------------------------------------------------------------------------------------------------------------------------------------------------------------------------------------------------------------------------------------------------------------