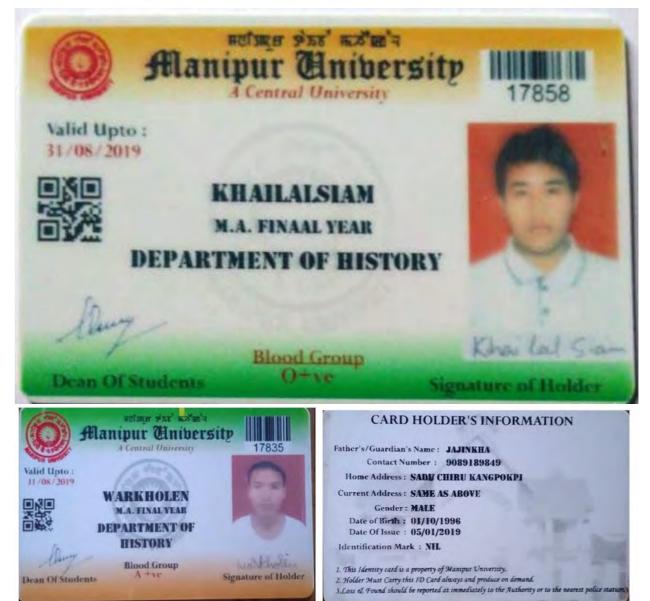

|
| Home Address :     | PHERZAWL VILLAGE, PHERZAWL DIST. MANIPUR<br>795143                            |
| Current Address :  | KHAWMAWI, CHURACHANDPUR DIST, MANIPUR<br>795128                               |
| Identification Mar | k : MOLE ON THE NECK                                                          |
|                    | property of Manipur University.<br>s ID Card always and produce on demand.    |
|                    | he reported at immediately to the Authority or to the nearest police station. |



MASTER OF ARTS

2019

This is to certify that

Eliz Galdinlian Roll No. 1753035 qualified for the Degree of Master of Arts in ..... Geography in the year 2020 and was placed in First Class

The 5th Jan 2021,

Amar & **ICE-CHANCELLOR** 







|            | THINDUR UNIVERSI                                   |                  |                     |
|------------|----------------------------------------------------|------------------|---------------------|
|            | GRADE SHEET<br>DEGREE OF MASTER OF ARTS            |                  |                     |
|            | IN                                                 |                  |                     |
|            | HISTORY<br>2020 (JUNE)                             |                  |                     |
|            | NAME OF CANDIDATE: NGAHNEIHOI                      | ROLL NO          |                     |
|            | PAPER PAPER TITLE<br>CODES                         | POINT            | GRADE               |
|            | (ISM-401 EAST ASIA 1