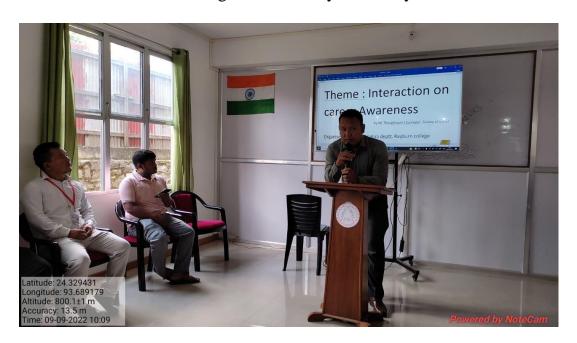

#### NOTICE 03/11/2021

Mr. Nekkhomang Neihsial, CGDA, Ministry of Defence (Retd.) will be delivering a talk on the topic *Career Guidance For Civil Service Aspirants* - One Day Awareness Programme organised by Skill Development & placement Cell, Rayburn College, Churachandpur to be held on 5<sup>th</sup> November, 2021. Students of 5<sup>th</sup> Semester are requested to participate in the said programme.

## REPORT ON: AWARENESS PROGRAM ON "CIVIL SERVICE ASPIRANTS"

Awareness program on "Civil Service Aspirants' was conducted under the initiative of Skill Development and Placement Cell on 5<sup>th</sup> Nov, 2021, at Rayburn College, Churachandpur.

This program aimed at motivating and inspiring young aspirants of civil services and the various scopes associated in achieving such a high-end profession.

Guest speaker, Mr. Nekkhomang Neihsial, IDAS CGDA, Ministry of Defence(Retd.), offered an extensive speech to the selected students of B.A 5<sup>th</sup> Semesters about various scopes and job opportunities in Civil Services. He encourages the students to thrive and choose Civil Services as their area of interest stating that this job can provide the best in them as a person as well as a significant figure for their society. He also enlightened the students with various guidelines achieving jobs in this field