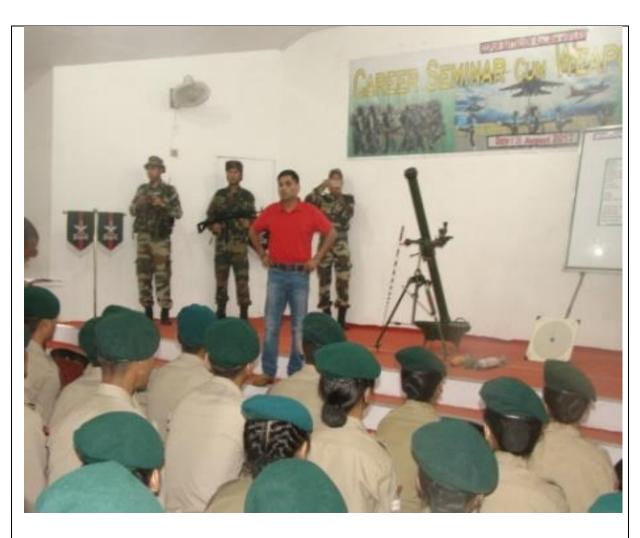

The 27 Sector Assam Rifles Battalion organized Career Seminar Cum Weapon Display on 26<sup>th</sup> August, 2017 at the College Auditorium.

#### **Report of the event:**

Major Radha Krishnan, 27 Sector, Assam Rifles Battalion was the Resource Person of the day and he deliberated to the students on various career opportunities in the Armed Forces for as part of motivating and empowering youth of Churachandpur district. Some artillery weapons were displayed and 29 selected NCC cadets participated in this event. Refreshments were provided by the 27 Sector Assam Rifles Battalion for the participated students.

#### CAREER SEMINAR CUM WEAPON DISPLAY

A seminat on karer opportunities and weapon display was organized by the 27 sector Beson Rifle Bathalion on 26 th August, 2017 at the college Buditorium. The speaker was major Radha Krishnan. He introduces the students to various corun appointunities in the Armed Forces for both girls and boys as part of empowering youth of Churachardpur district. A total of 29 cades benefitted from this seninar and they also got exposure to various kinds of exapon used in the armed forces. They are seen to impressed by the speaker and are really into the weapons being displayed. The event ended on a good note and a light highestment provided by the 27 sector Assam Rifles Bathalion.