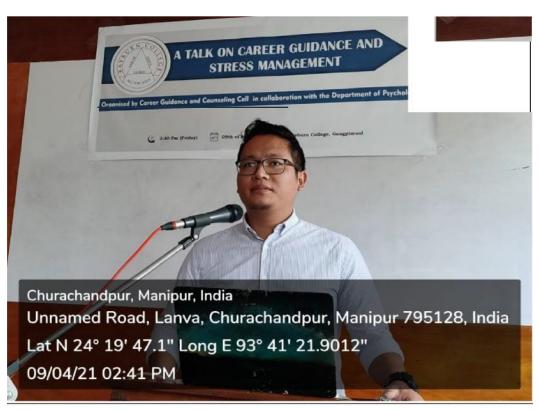

# A TALK ON CAREER GUIDANCE AND STRESS MANAGEMENT

09th of April, 2021 Friday, 2:30pm Rayburn College, Gangpimual.

## - Programme -

Keynote Address: Jennie Ngaihlian Guite

Counselor (Career and Guidance)

Talks by: Thangmuansang Guite

M. Tech (Civil Engg.)

Tunnu Engineering & Consultancy

Nemy Tombing

(Counselor, Rayburn High School)

## REPORT ON: "CAREER GUIDANCE AND STRESS MANAGEMENT" PROGRAM

A career oriented guidance and stress management program was conducted by Skill Development and Placement Cell in collaboration with Psychology Department, held on 9<sup>th</sup> of April, 2021, at Rayburn College, Churachandpur.