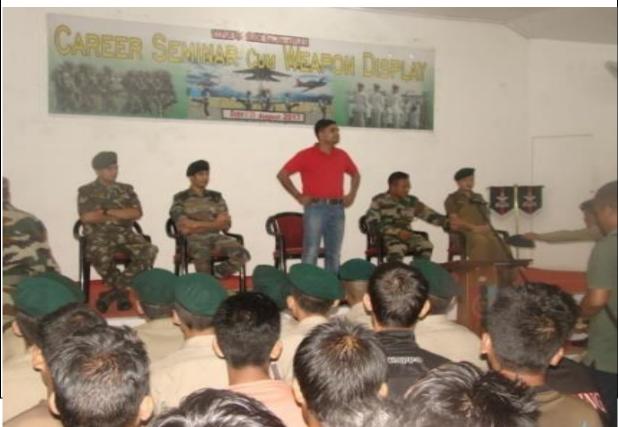

The 27 Sector Assam Rifles Battalion organized Career Seminar Cum Weapon Display on 26<sup>th</sup> August, 2017 at the College Auditorium.

#### **Report of the event:**

Major Radha Krishnan, 27 Sector, Assam Rifles Battalion was the Resource Person of the day and he deliberated to the students on various career opportunities in the Armed Forces for as part of motivating and empowering youth of Churachandpur district. Some artillery weapons were displayed and 29 selected NCC cadets participated in this event. Refreshments were provided by the 27 Sector Assam Rifles Battalion for the participated students.

#### CAREER SEMINAR CUM WEAPON DISPLAY

A seminat on karer opportunities and weapon display was organized by the 27 sector Beson Rifle Bathalion on 26 th August, 2017 at the college Buditorium. The speaker was major Radha Krishnan. He introduces the students to various corun appointunities in the Armed Forces for both girls and boys as part of empowering youth of Churachardpur district. A total of 29 cades benefitted from this seninar and they also got exposure to various kinds of exapon used in the armed forces. They are seen to impressed by the speaker and are really into the weapons being displayed. The event ended on a good note and a light highestment provided by the 27 sector Assam Rifles Bathalion.