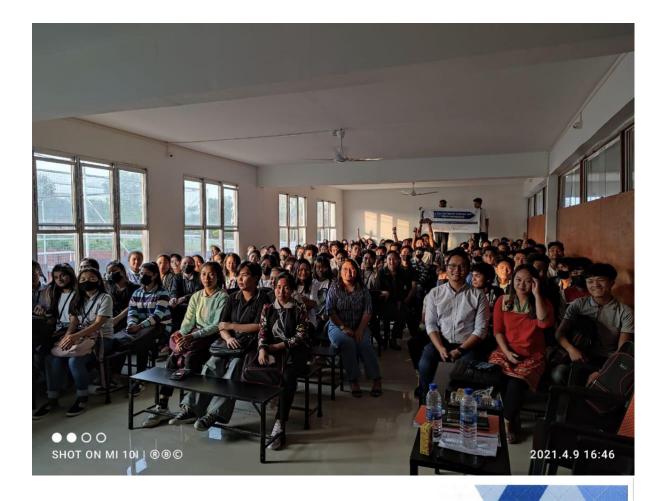

## REPORT ON: "CAREER GUIDANCE AND STRESS MANAGEMENT" PROGRAM

A career oriented guidance and stress management program was conducted by Skill Development and Placement Cell in collaboration with Psychology Department, held on 9<sup>th</sup> of April, 2021, at Rayburn College, Churachandpur.

This program was conducted successfully throughout the whole session and it is believed that the students benefitted the most out of the program.