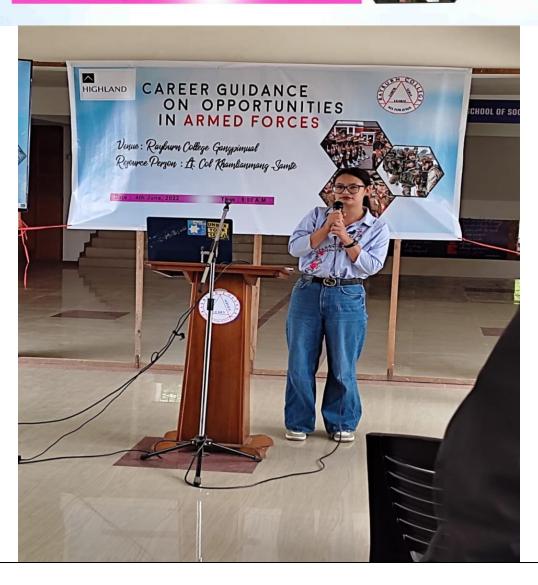

### CAREER GUIDANCE ON OPPORTUNITIES IN ARMED FORCES

Venue: Rayburn College Gangpimual

Resource Person : Lt. Col Khamlianmang Jamte

Date: 4th June, 2022

Time: 9:00 A.M

One day session on 'Opportunities in the Anned Forces'

A one day session of 'Opportunities in the Anned Forces' was conducted by Highland Impact on 4th June, 2022. The objective of this was to provide the students required troadmap with the much reeded guidance and to build their career in the armed forces sector. The Rayburn Courge NCC participated and helped out cadels attend this with this event. A total of 30 and they benefitted from in speaker, w. He talked and share Lt. Col Khamliannang Sante experience of being in the Armed Forces In se cadits on believed to be inspired life story.