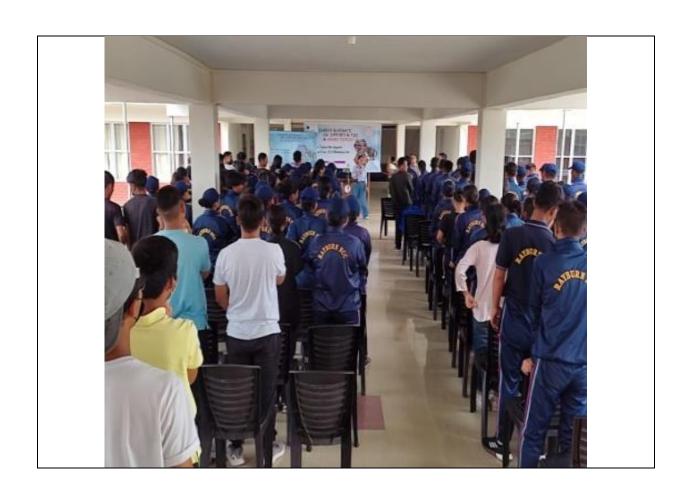

A one day session of 'Opportunities in the Anned Forces' was conducted by Highland Impact on 4th June, 2022. The objective of this was to provide the students required troadmap with the much reeded guidance and to build their career in the armed forces sector. The Rayburn Courge NCC participated and helped out cadels attend this with this event. A total of 30 and they benefitted from in speaker, w. He talked and share Lt. Col Khamliannang Sante experience of being in the Armed Forces In se cadits on believed to be inspired life story.

The names of cadels who attended this event are:

- 1. Thomas Zaryosang
- 2 Dalmuarlian
- 3. Lanzanuan
- 4. Lianzahau manlun
- 5. Priscilla Latrinkin
- 6. Faith Tingnurah
- 7. D. Lhingnui hoi
- 8. Vuronica
- 9. Irene
- 16. Sophia Sunsiansiam
- 11. Khummunkins
- 12. Hnungaih run
- 13. Jusica Kimrgaihlur CO
- 14. Linda Chingmalsantin
- 15. Hawihrunnen

- 16. Jou
- 17. Ngaisangching
- 18. Obed Nehlaller
- 19. Thanggoulin
- 20. Girlianthang
- 21. Roshny Doipakhol
- 22. Nemsian
- 23. Simia
- 24. mangahlar
- 25. Scitusarg
- 26. Kenin Khuplianding
- 27. Georg Gospel
- 28. Simon Labrilier Zale
- 29. Nengliarlal
- 230. Margsonman