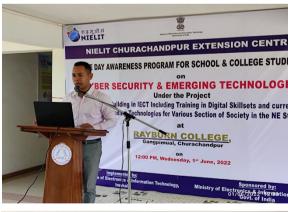

Venue : Rayburn College

Hall : Passageway
Date : 1st June, 2022
Time : 12:00 Noon

Number of attendees: 200

Speaker : SANTOSH SHARMA KONGBRAILATPAM

**Guest Faculty** 

NIELIT Churachandpur Extension Centre

Skill Development & Placement Cell, Rayburn College in collaboration with NIELIT Churachandpur Extension Centre, organized a one-day awareness program for school and college students on "Cyber Security & Emerging Technologies" under the Project "Capacity Building in IECT Including Training in Digital Skillsets and current Industries Demanding Technologies for Various Section of Society in the NE State". This Program is sponsored by Ministry of Electronics & Information Technology (MeitY), Govt. of India.

#### RAYBURN COLLEGE,

Gangpimual, Churachandpur

on

12:00 PM, Wednesday, 1st June, 2022

Implemented by:
National Institute of Electronics & Information Technology,
Imphal

Sponsored by:
Ministry of Electronics & Information Technology,
Govt. of India