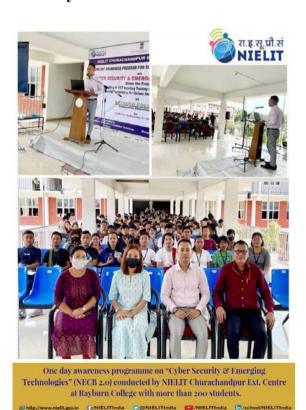

Venue : Rayburn College

Hall : Passageway
Date : 1st June, 2022
Time : 12:00 Noon

Number of attendees: 200

Speaker : SANTOSH SHARMA KONGBRAILATPAM

**Guest Faculty** 

NIELIT Churachandpur Extension Centre

Skill Development & Placement Cell, Rayburn College in collaboration with NIELIT Churachandpur Extension Centre, organized a one-day awareness program for school and college students on "Cyber Security & Emerging Technologies" under the Project "Capacity Building in IECT Including Training in Digital Skillsets and current Industries Demanding Technologies for Various Section of Society in the NE State". This Program is sponsored by Ministry of Electronics & Information Technology (MeitY), Govt. of India.