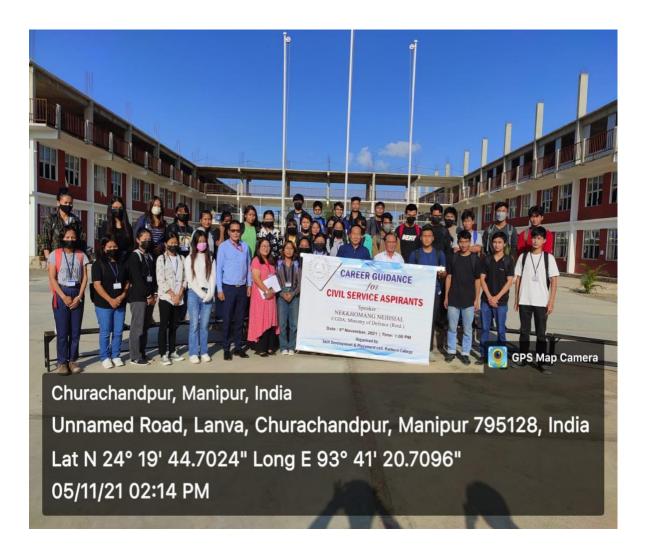

#### NOTICE 03/11/2021

Mr. Nekkhomang Neihsial, CGDA, Ministry of Defence (Retd.) will be delivering a talk on the topic *Career Guidance For Civil Service Aspirants* - One Day Awareness Programme organised by Skill Development & placement Cell, Rayburn College, Churachandpur to be held on 5<sup>th</sup> November, 2021. Students of 5<sup>th</sup> Semester are requested to participate in the said programme.

## REPORT ON: AWARENESS PROGRAM ON "CIVIL SERVICE ASPIRANTS"

Awareness program on "Civil Service Aspirants' was conducted under the initiative of Skill Development and Placement Cell on 5<sup>th</sup> Nov, 2021, at Rayburn College, Churachandpur.

This program aimed at motivating and inspiring young aspirants of civil services and the various scopes associated in achieving such a high-end profession.

Guest speaker, Mr. Nekkhomang Neihsial, IDAS CGDA, Ministry of Defence(Retd.), offered an extensive speech to the selected students of B.A 5<sup>th</sup> Semesters about various scopes and job opportunities in Civil Services. He encourages the students to thrive and choose Civil Services as their area of interest stating that this job can provide the best in them as a person as well as a significant figure for their society. He also enlightened the students with various guidelines achieving jobs in this field