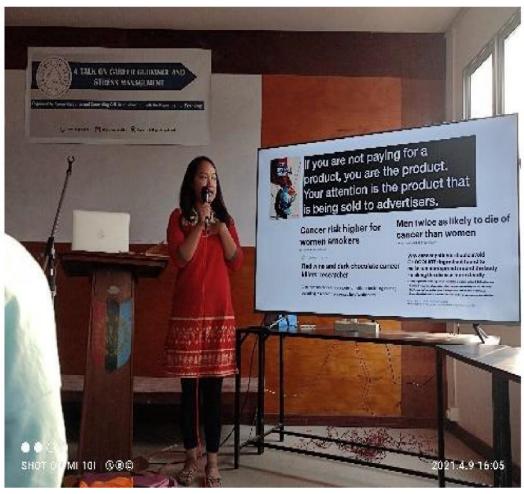

Students of B.Sc 2<sup>nd</sup> Semesters were invited to witness and obtain the most advantage out of this program. **Mr. Thangmuansang Guite**, Proprietor – Tunnu Engineering & Consultancy, who speaks about "Engineering as a career" and **Miss Nemy Tombing**, **Counsellor - Rayburn High School**, **Churachandpur**, who presented various stress management techniques were invited as resource persons.

The addition of stress management techniques in this program will help them understand better and accepts their stress and anxiety that grows out of their stressful life as natural processes. Also, it will help them manage their time more efficiently and effectively and keep a positive attitude towards career options available to them in making their life more achieving and progress.