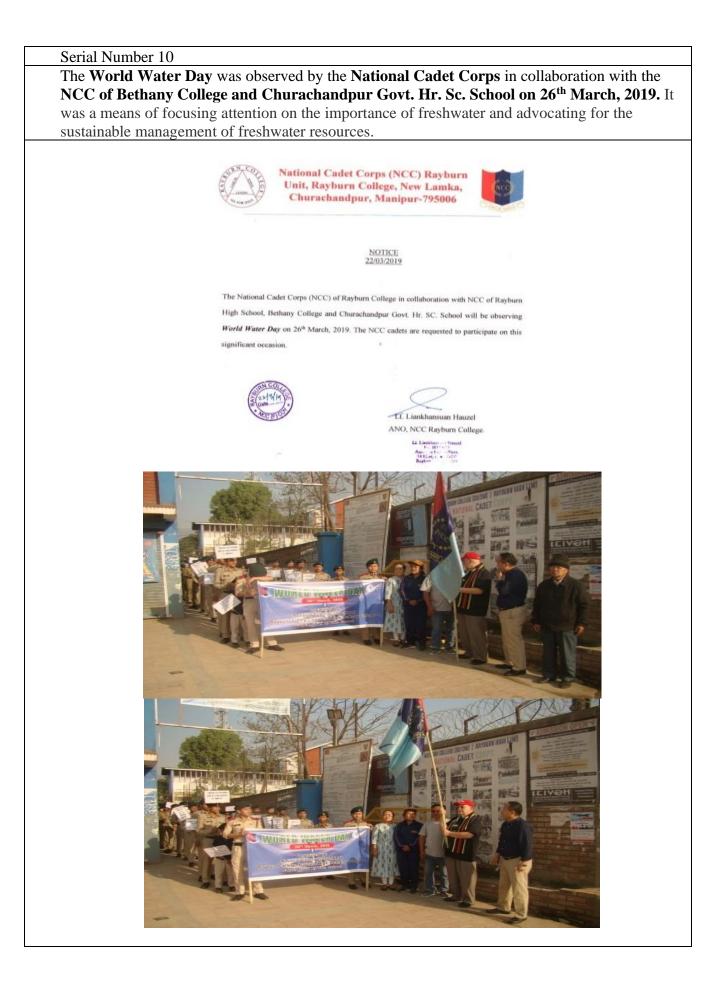

**'World Water Day'** was observed by the **National Cadet Corps (NCC)** and **National Service Scheme (NSS)** of Rayburn College on 22<sup>nd</sup> March, 2021 with the aim to value water and taking action to tackle the global water crisis.

#### NOTICE 19/03/2021

\*World Water Day' is an annual United Nations observance day held on 22<sup>nd</sup> March that highlights the importance of fresh water. The National Cadet Corps (NCC) and National Service Scheme (NSS) of Rayburn College will be organising the said observance day on 22<sup>nd</sup> March, 2021 in order to promote awareness on water and sanitation.