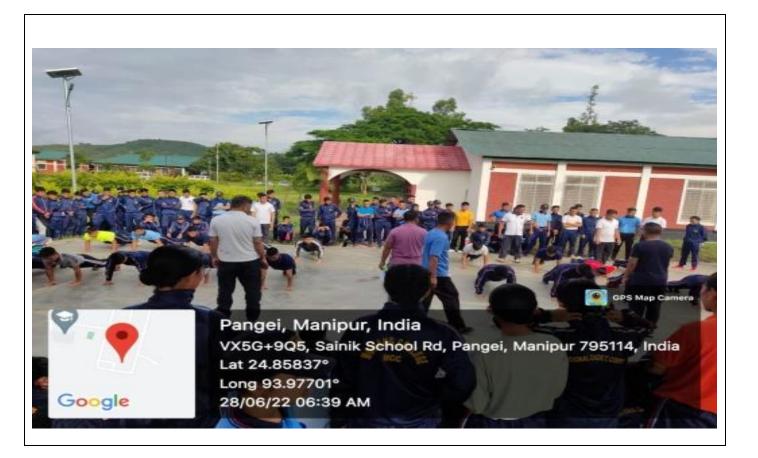

I, once again, thank you and wish you all the best and hope that you will continue to extend the same efforts in our future endeavors.

> Superintendent of Police, Churachandpur District, Manipur

The National Cadet Corps of Rayburn College observed Swachh Bharat on the occasion of the birth anniversary of Mahatma Gandhi on 2<sup>nd</sup> October, 2020 at the college campus. The motive is to spread the awareness of cleanliness and to provide basic sanitation facilities like toilets, solid and liquid waste disposal systems, village cleanliness, and safe and adequate drinking water supply to every person in general.