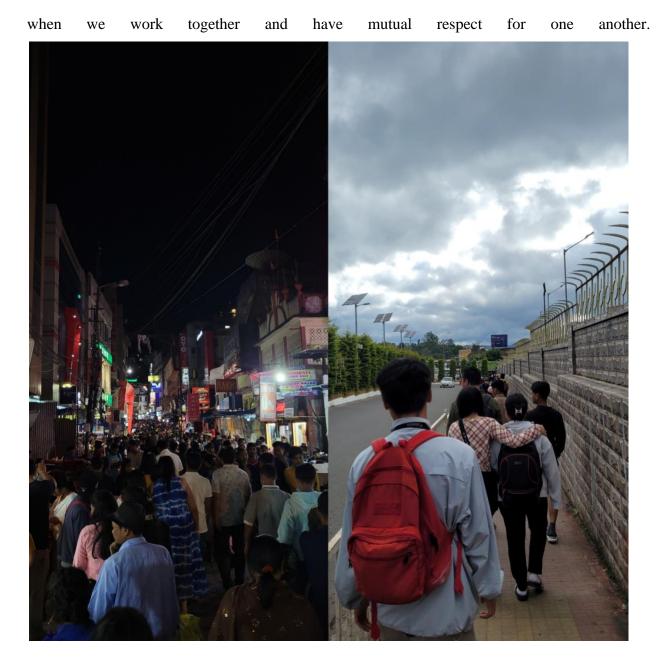

I, once again, thank you and wish you all the best and hope that you will continue to extend the same efforts in our future endeavors.

> Superintendent of Police, Churachandpur District, Manipur

The National Cadet Corps of Rayburn College observed Swachh Bharat on the occasion of the birth anniversary of Mahatma Gandhi on 2<sup>nd</sup> October, 2020 at the college campus. The motive is to spread the awareness of cleanliness and to provide basic sanitation facilities like toilets, solid and liquid waste disposal systems, village cleanliness, and safe and adequate drinking water supply to every person in general.