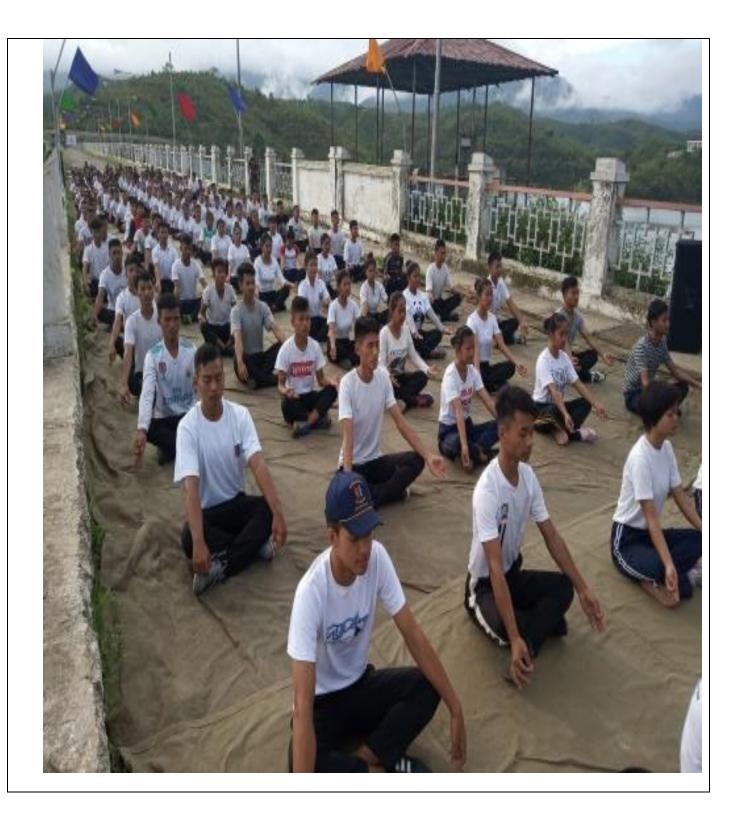

Lie Liankhansuan Hauzel ANO, NCC Rayburn College.

**International Yoga Day** was observed by the **National Cadet Corps of Rayburn College** and **Khuga Battalion Assam Rifles** at Khuga Dam Army Camp on **21**<sup>st</sup> **June**, **2019**. Yoga is extremely important for NCC cadets who want to join the forces as it improves physical, mental and sensory equilibrium which is imperative to cope up with stress, pressure, tension and anxiety. The benefits of sound healthy body can be reaped by practising through Yoga too.

| Churach                      | handpur, Manipur-795006                                                                                                             |  |
|------------------------------|-------------------------------------------------------------------------------------------------------------------------------------|--|
|                              | NOTICE<br>14/06/2019                                                                                                                |  |
| The National Cadet Corps (NC | CC) of Rayburn College is invited by the Khuga Battalion                                                                            |  |
|                              | ternational Yoga Day on 21st June, 2019 at the Khuga Dam                                                                            |  |
| Army Camp. The NCC cadets an | re requested to be present and observe this occasion.                                                                               |  |
|                              |                                                                                                                                     |  |
|                              |                                                                                                                                     |  |
| ALL DE LES                   | ANO, NCC Rayburn College.                                                                                                           |  |
|                              | Let. 1. Surveix Immunole: Themawait<br>Anarcar way MCV Colleaner,<br>1. A Natsigner data 19000<br>National Collange 1600 (Socialis) |  |
|                              |                                                                                                                                     |  |