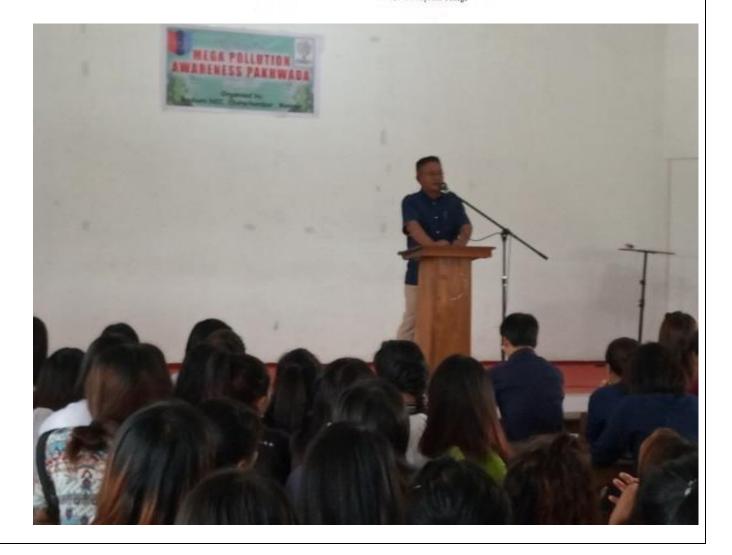

Lt Liankhansuan Hauzel ANO, NCC Rayburn College

Serial Number 15 The NCC Rayburn College assisted the traffic police personnels in order to maintain free flow of traffic within the town in the peak hours of Christmas festival season from 16<sup>th</sup>-18<sup>th</sup> December, 2019. The public service rendered by the NCC was of immense importance for the welfare of the society. To. 11 Liankhansuan Hauzel AND, NCC Rayburn College Churschandpur, Manipur Sir. In order to maintain free flow of traffic within the town during the peak hours of Christmas festival season. I humbly requested you and your NCC cadets to assist the traffic police personnels in managing traffic in the town on 16th, 17th & 18th December, 2019. Looking forward to your positive participation. Thanking you. Yours faithfully. Dated: 14"/December, 20(9 (JAMES LIANZAGOU AIPHED Sub-Inspector ife TCP-CCP In Control Pake

### LT. Qiankhansuan Hauzel (ANO)

I, Amnita Sinha, IPS, Superintendent of Police, Churachandpur district, would like to express my appreciation for your sincere and tireless effort put up by you in assisting traffic police personnels to maintain traffic regulation within the town during the peak hours of Christmas festival which is a positive contribution to the Churachandpur District Police as well as the citizens of Churachandpur District.

I, once again, thank you and wish you all the best and hope that you will continue to extend the same efforts in our future endeavors.

> Superintendent of Police, Churachandpur District, Manipur

The National Cadet Corps of Rayburn College observed Swachh Bharat on the occasion of the birth anniversary of Mahatma Gandhi on 2<sup>nd</sup> October, 2020 at the college campus. The motive is to spread the awareness of cleanliness and to provide basic sanitation facilities like toilets, solid and liquid waste disposal systems, village cleanliness, and safe and adequate drinking water supply to every person in general.