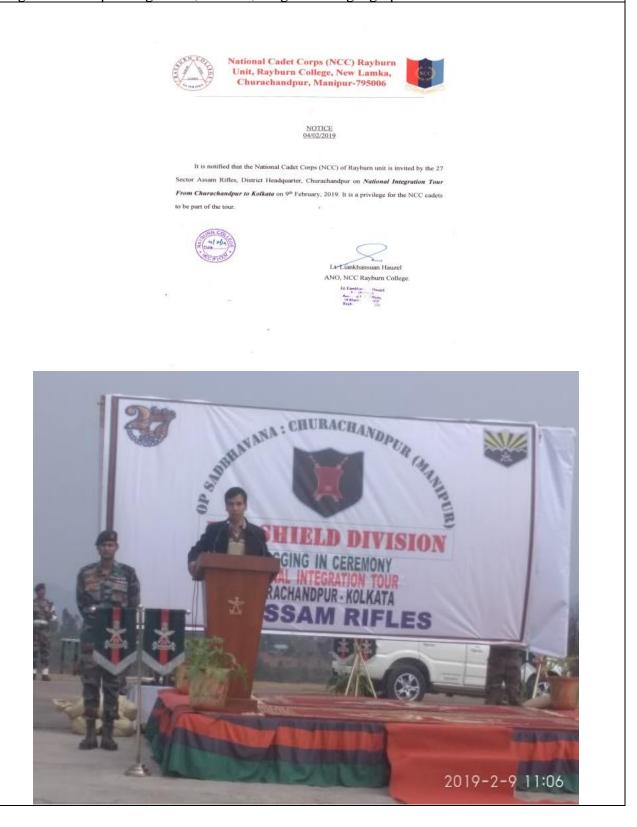

On the invitation by the **27<sup>th</sup> Sector Assam Rifles**, District Headquarters, Churachandpur, the National Cadet Corps of Rayburn College partook in the National Integration Tour From Churachandpur to Kolkata which was commenced on **9<sup>th</sup> February**, **2019**. The tour aimed to inculcate awareness amongst cadets about diverse heritage of our country and promote national integration n despite linguistics, cultural, religious and geographical barriers.