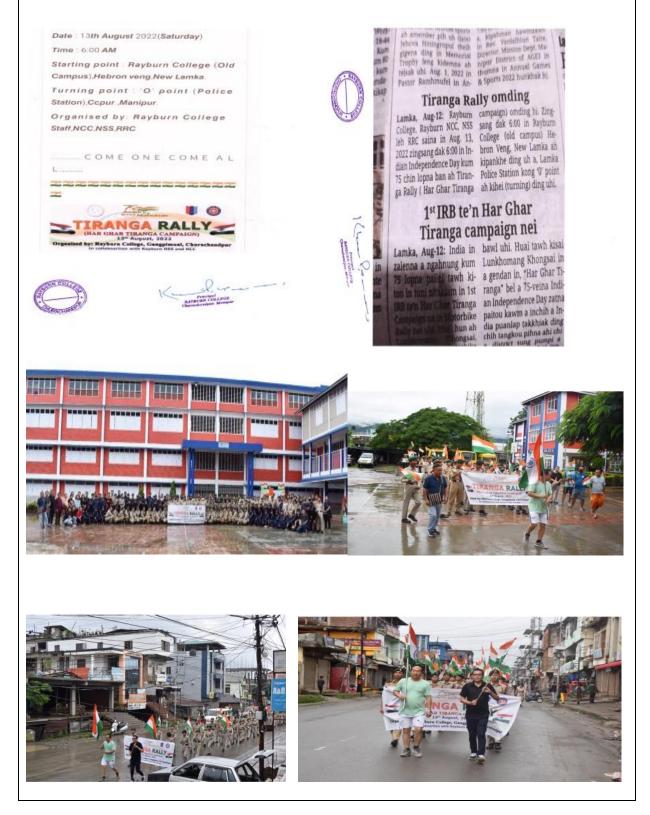

# Serial number 4 The Rayburn National Cadet Corps (NCC) participated in the One Day Map, Craft & Arm Drill organized by the 27 Sector Assam Rifles at Assam Rifles Training Ground, District Headquarters, Churachandpur, Manipur on 2<sup>nd</sup> December, 2017. National Cadet Corps (NCC) Rayburn Unit, Rayburn College, New Lamka, Churachandpur, Manipur-795006 NOTICE 22/11/2017 The National Cadet Corps (NCC) of Rayburn unit will be participating on One Day Map, Craf & Arm Drill with the 27 Sector, Assam Rifles on 2nd December 2017 at Assam Rifles training ground, District Headquarters, Churachandpur. It is a privilege to participate in the said training programme. H. Liankhansuan Hauzel NO, NCC Rayburn College SILVER BATTALION AP CRAFT TRAINING