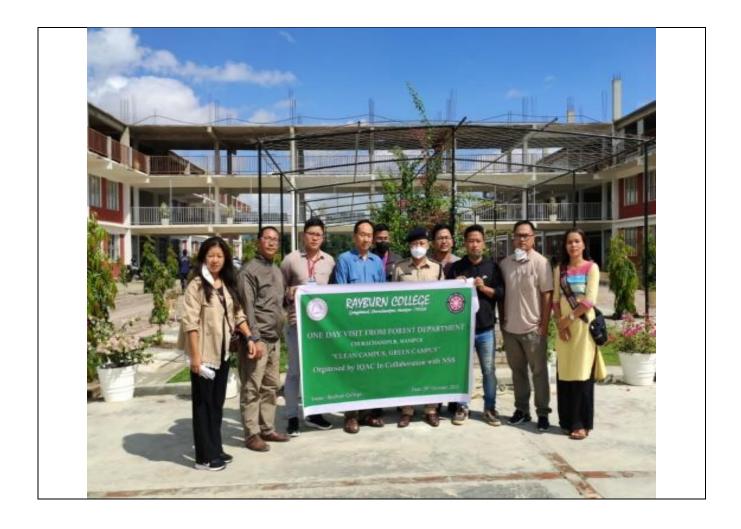

I, once again, thank you and wish you all the best and hope that you will continue to extend the same efforts in our future endeavors.

> Superintendent of Police, Churachandpur District, Manipur

The National Cadet Corps of Rayburn College observed Swachh Bharat on the occasion of the birth anniversary of Mahatma Gandhi on 2<sup>nd</sup> October, 2020 at the college campus. The motive is to spread the awareness of cleanliness and to provide basic sanitation facilities like toilets, solid and liquid waste disposal systems, village cleanliness, and safe and adequate drinking water supply to every person in general.