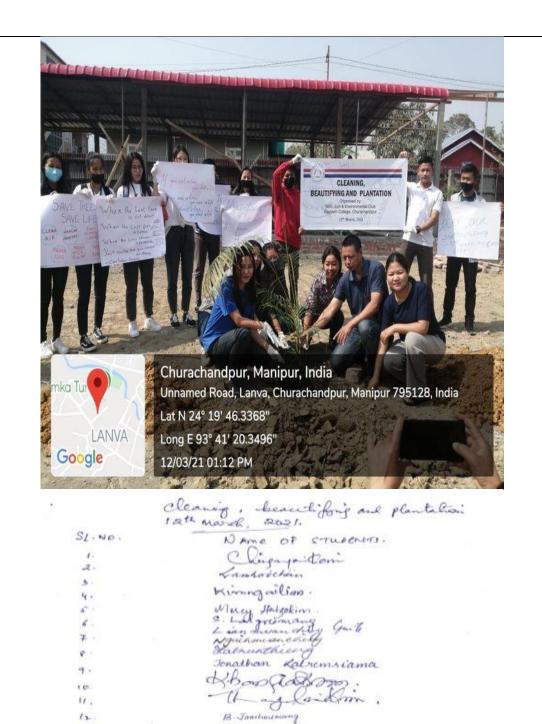

I, once again, thank you and wish you all the best and hope that you will continue to extend the same efforts in our future endeavors.

> Superintendent of Police, Churachandpur District, Manipur

The National Cadet Corps of Rayburn College observed Swachh Bharat on the occasion of the birth anniversary of Mahatma Gandhi on 2<sup>nd</sup> October, 2020 at the college campus. The motive is to spread the awareness of cleanliness and to provide basic sanitation facilities like toilets, solid and liquid waste disposal systems, village cleanliness, and safe and adequate drinking water supply to every person in general.