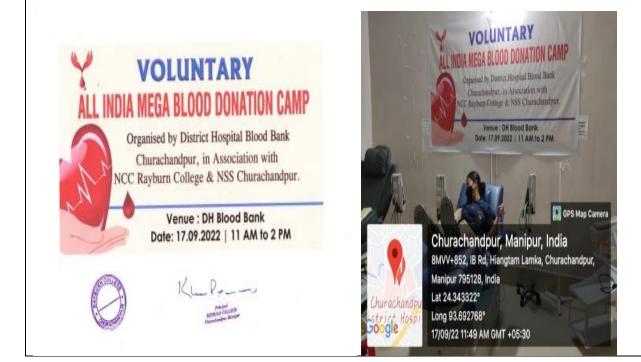

|  |  |
|                                                                                             |  |  |
|                                                                                             |  |  |
|                                                                                             |  |  |

All India Mega Blood Donation Camp was organized by District Hospital Blood Bank, Churachandpur in association with NCC Rayburn College and NSS Churachandpur at DH Blood Bank on 17<sup>th</sup> September, 2022. The importance of the blood donation camp is enormous, considering the shortage of blood units faced by the country. Blood donors provide a vital service to the community and making a difference in the lives of others can boost a donor's sense of well-being.









COLLEGE

BSF Road, Gangpimual, Churachandpur, Manipur, INDIA-795006

Affiliated to M.U: No. MU/1-65/98/CDC/136:07.08.2012. Recognized by UGC under Section 2(f) & 12(B) of 1956 Act: No.8-29/2015(CPP-I/C):23/04/2015. www.rayburncollege.ac.in

**Declaration:** 

I hereby declare that the details and information given above are complete and true to the best of my knowledge and belief.



2

Rev. Dr. Khen P. Tombing Principal RARYBURN COLLEGE

Principal RAYBURN COLLEGE Churachandpur, Manipur