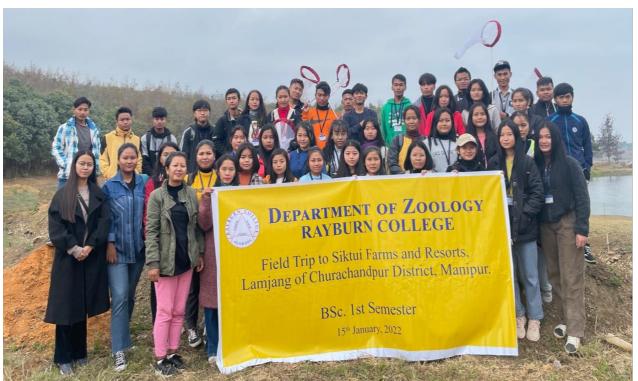

r. Khen P. Tombing Principal, Rayburn College Churachandpur, Manipur

7:40 A.M Speech From

Miss Esther Laltankim Serto, IFS Divisional Forest Officer Churachandpur Forest Division, Govt. of Manipur

Shri Shivanand Surve, IPS Superintendent of Police Churachandpur, Govt. of Manipur

7:55 A.M Closing Remarks:

Lunkhomang T. Haokip Range Forest Officer Churachandpur Range Govt. of Manipur

Followed by Plantation of Saplings

Refreshment | Refreshment





Red Ribbon Club & NSS Rayburn College and Highland jointly organized a blood donation camp in collaboration with District Hospital in observance of World Blood Donors' Day on 14<sup>th</sup> June,
 2022 at District Hospital, Churachandpur. Quite number of staffs and students of Rayburn College donated their blood for the said cause.









FIELD TRIP, DEPARTMENT ZOOLOGY 2021-22



FIELD TRIP, DEPARTMENT BOTANY 2021-22



FIELD TRIP, DEPARTMENT OF BOTANY 2021-22



FIELD TRIP, DEPARTMENT OF ZOOLOGY 2021-22



FIELD TRIP, DEPARTMENT OF GEOGRAPHY 2021-22

## FIELD TRIP REPORT ON AICHIN PARK, THANGCHING HERBALS ENTERPRISES AND FOREST PICK OF LAMKA, CHURACHANDPUR, MANIPUR

Submitted to

Department of Botany Rayburn College in partial fulfilment of requirements for the B.Sc. II Semester BOT:202 Examination Manipur University

Name: CHIN REBECCA Roll no.: 21101872 Class: BSc 2rd Sim



Chidon

CHECKED Department of Botany Rayburn Collega

Department of Botany Rayburn College Churachandpur, Manipur-795006 2022

#### CERTIFICATE

6

0

-

111111111

00

5

2

I, <u>Chini Rebecca</u> declare that this field trip report entitled "Fie