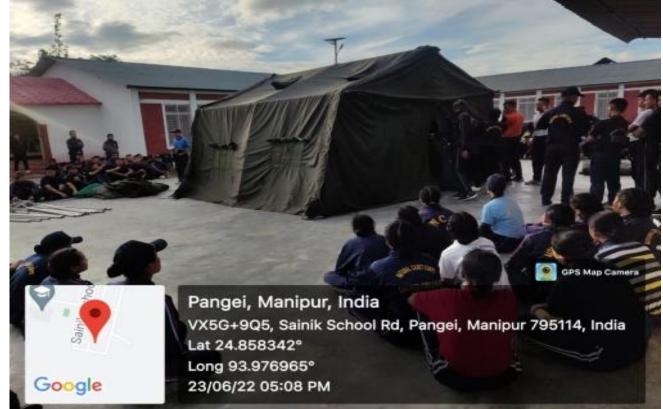

# Serial number 4 The Rayburn National Cadet Corps (NCC) participated in the One Day Map, Craft & Arm Drill organized by the 27 Sector Assam Rifles at Assam Rifles Training Ground, District Headquarters, Churachandpur, Manipur on 2<sup>nd</sup> December, 2017. National Cadet Corps (NCC) Rayburn Unit, Rayburn College, New Lamka, Churachandpur, Manipur-795006 NOTICE 22/11/2017 The National Cadet Corps (NCC) of Rayburn unit will be participating on One Day Map, Craf & Arm Drill with the 27 Sector, Assam Rifles on 2nd December 2017 at Assam Rifles training ground, District Headquarters, Churachandpur. It is a privilege to participate in the said training programme. H. Liankhansuan Hauzel NO, NCC Rayburn College SILVER BATTALION AP CRAFT TRAINING