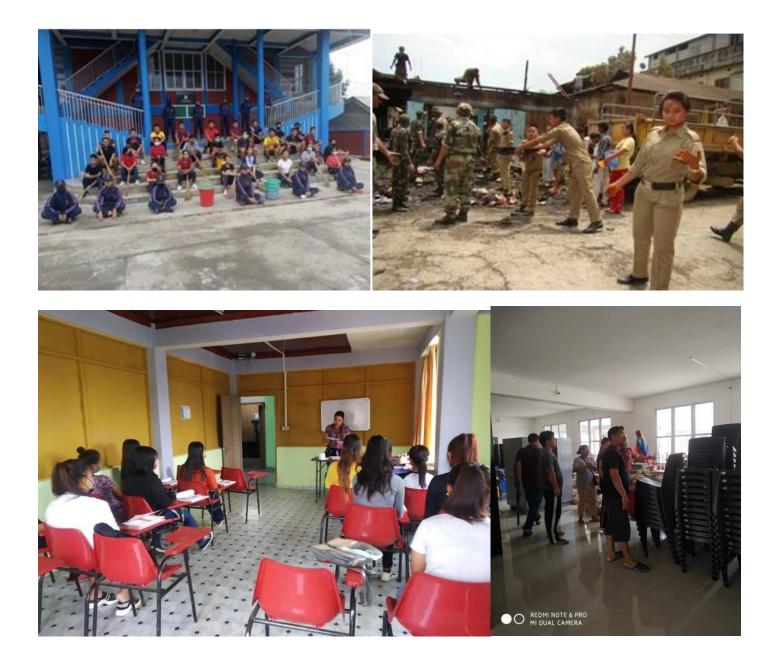

Selected NCC Cadets of Rayburn College under the supervision of Lt. Liankhansuan Hauzel, ANO Rayburn College as per notified by the District Commissioner assisted the Churachandpur District Covid Control Room from 8<sup>th</sup>-24<sup>th</sup> June, 2021 to ensure ease of access to services such as ambulance transportation, booking a hospital bed, etc.

#### ORDERS Churachandpur, the 8<sup>th</sup> July, 2021

No.6/05/2020-DC/CCP/1: The following NCC cadets of Rayburn College and JNU, along with supervising officers Lt Lianthannsuan Hauzet, ANO Rayburn College and TO N Joy Singh of JNV CC Pur, whore services were requisitioned vide this office order of even no. dated 02/06/2021 are hereby released w.e.f. 01/07/2021

District Administration, Churachandpur expresses its gratitude to the contributions of the above NCC cadets and their supervising staffs in Churachandpur district COVID control room.

.

+