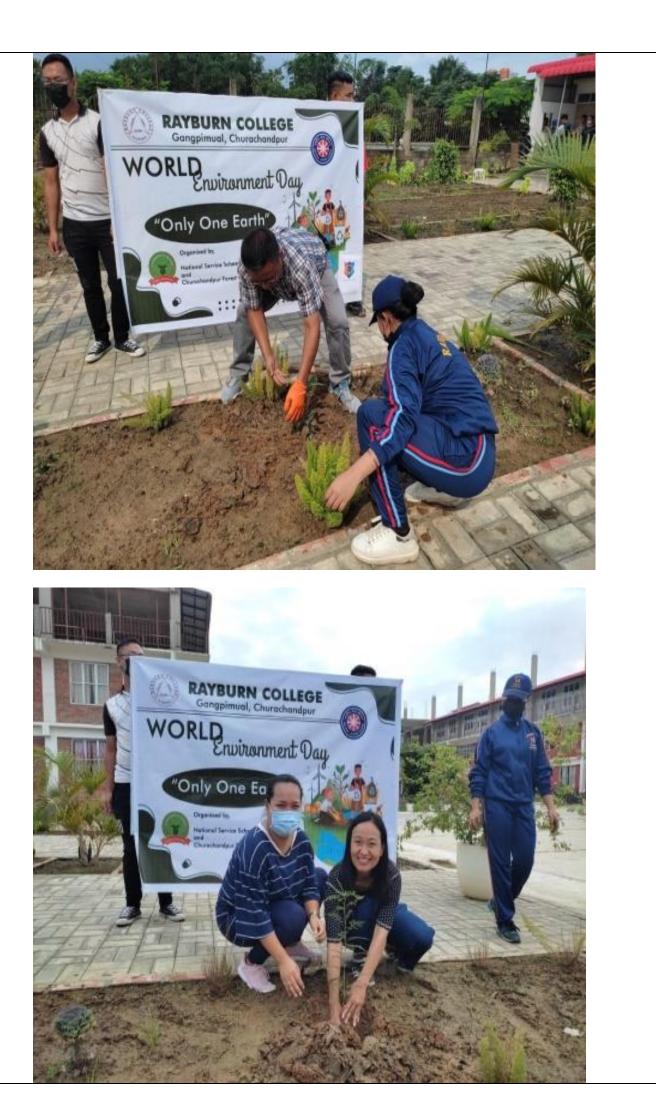

**'World Water Day'** was observed by the **National Cadet Corps (NCC)** and **National Service Scheme (NSS)** of Rayburn College on 22<sup>nd</sup> March, 2021 with the aim to value water and taking action to tackle the global water crisis.

#### NOTICE 19/03/2021

\*World Water Day' is an annual United Nations observance day held on 22<sup>nd</sup> March that highlights the importance of fresh water. The National Cadet Corps (NCC) and National Service Scheme (NSS) of Rayburn College will be organising the said observance day on 22<sup>nd</sup> March, 2021 in order to promote awareness on water and sanitation.