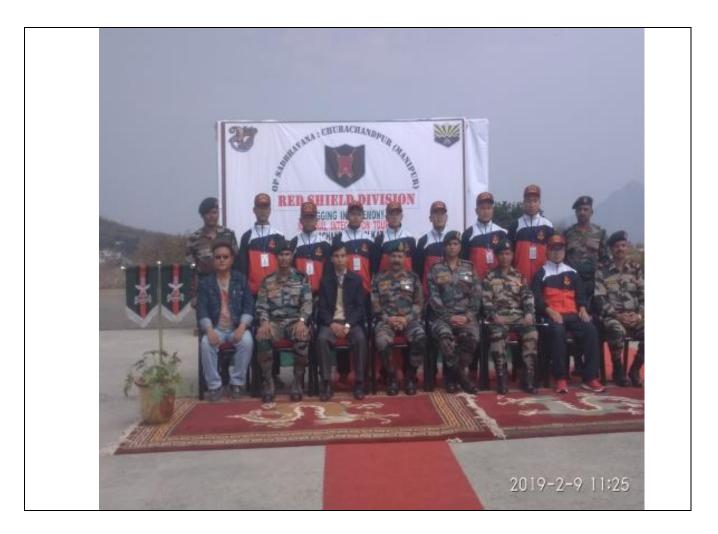

On the invitation by the **27<sup>th</sup> Sector Assam Rifles**, District Headquarters, Churachandpur, the National Cadet Corps of Rayburn College partook in the National Integration Tour From Churachandpur to Kolkata which was commenced on **9<sup>th</sup> February**, **2019**. The tour aimed to inculcate awareness amongst cadets about diverse heritage of our country and promote national integration n despite linguistics, cultural, religious and geographical barriers.