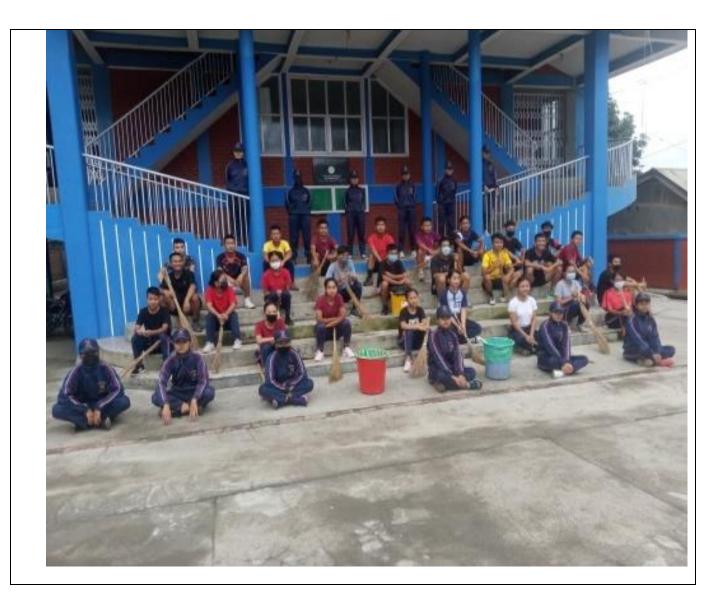

I, once again, thank you and wish you all the best and hope that you will continue to extend the same efforts in our future endeavors.

> Superintendent of Police, Churachandpur District, Manipur

The National Cadet Corps of Rayburn College observed Swachh Bharat on the occasion of the birth anniversary of Mahatma Gandhi on 2<sup>nd</sup> October, 2020 at the college campus. The motive is to spread the awareness of cleanliness and to provide basic sanitation facilities like toilets, solid and liquid waste disposal systems, village cleanliness, and safe and adequate drinking water supply to every person in general.