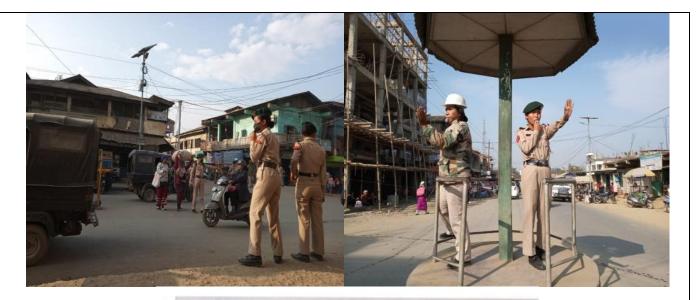

I, once again, thank you and wish you all the best and hope that you will continue to extend the same efforts in our future endeavors.

> Superintendent of Police, Churachandpur District, Manipur

The National Cadet Corps of Rayburn College observed Swachh Bharat on the occasion of the birth anniversary of Mahatma Gandhi on 2<sup>nd</sup> October, 2020 at the college campus. The motive is to spread the awareness of cleanliness and to provide basic sanitation facilities like toilets, solid and liquid waste disposal systems, village cleanliness, and safe and adequate drinking water supply to every person in general.