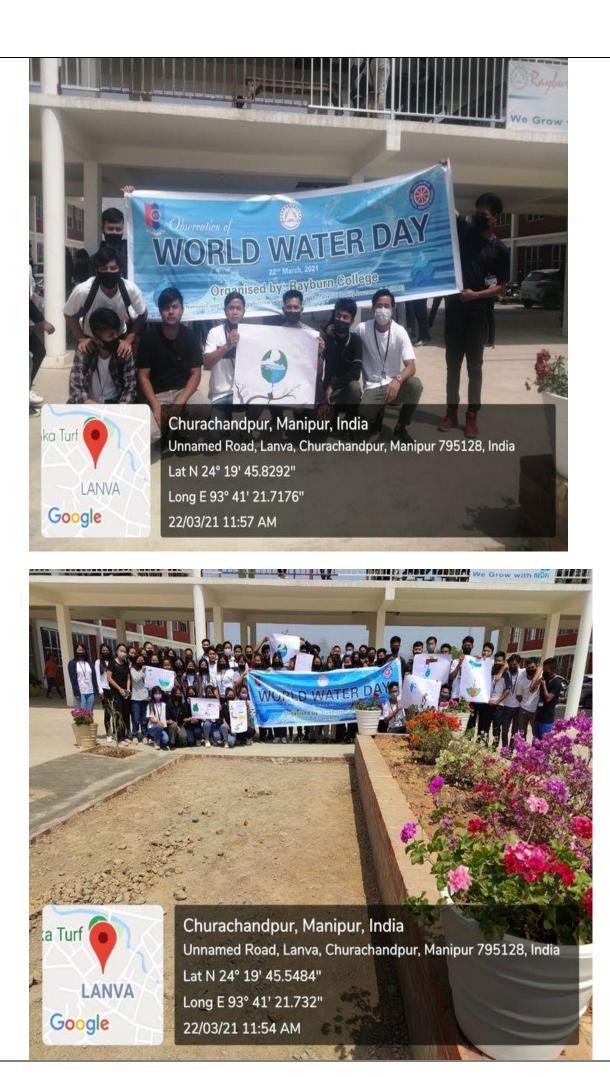

**'World Water Day'** was observed by the **National Cadet Corps (NCC)** and **National Service Scheme (NSS)** of Rayburn College on 22<sup>nd</sup> March, 2021 with the aim to value water and taking action to tackle the global water crisis.

#### NOTICE 19/03/2021

\*World Water Day' is an annual United Nations observance day held on 22<sup>nd</sup> March that highlights the importance of fresh water. The National Cadet Corps (NCC) and National Service Scheme (NSS) of Rayburn College will be organising the said observance day on 22<sup>nd</sup> March, 2021 in order to promote awareness on water and sanitation.