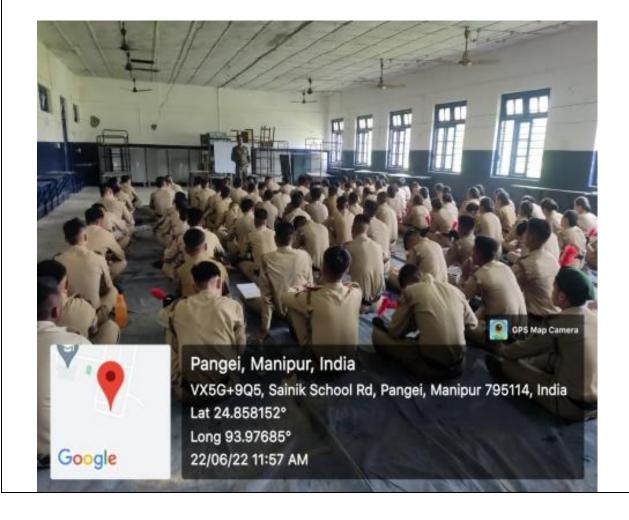

# Serial number 4 The Rayburn National Cadet Corps (NCC) participated in the One Day Map, Craft & Arm Drill organized by the 27 Sector Assam Rifles at Assam Rifles Training Ground, District Headquarters, Churachandpur, Manipur on 2<sup>nd</sup> December, 2017. National Cadet Corps (NCC) Rayburn Unit, Rayburn College, New Lamka, Churachandpur, Manipur-795006 NOTICE 22/11/2017 The National Cadet Corps (NCC) of Rayburn unit will be participating on One Day Map, Craf & Arm Drill with the 27 Sector, Assam Rifles on 2nd December 2017 at Assam Rifles training ground, District Headquarters, Churachandpur. It is a privilege to participate in the said training programme. H. Liankhansuan Hauzel NO, NCC Rayburn College SILVER BATTALION AP CRAFT TRAINING