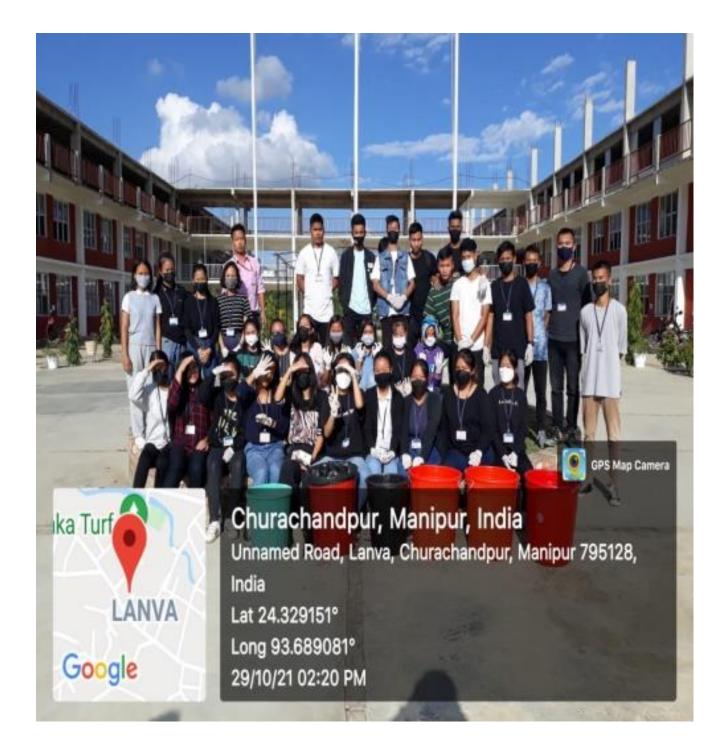

I, once again, thank you and wish you all the best and hope that you will continue to extend the same efforts in our future endeavors.

> Superintendent of Police, Churachandpur District, Manipur

The National Cadet Corps of Rayburn College observed Swachh Bharat on the occasion of the birth anniversary of Mahatma Gandhi on 2<sup>nd</sup> October, 2020 at the college campus. The motive is to spread the awareness of cleanliness and to provide basic sanitation facilities like toilets, solid and liquid waste disposal systems, village cleanliness, and safe and adequate drinking water supply to every person in general.