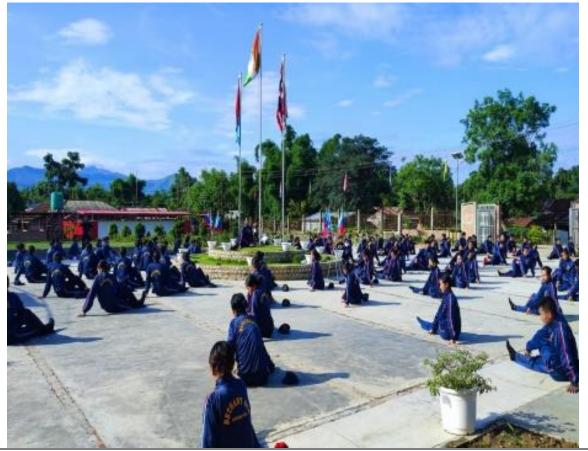

Lie Liankhansuan Hauzel ANO, NCC Rayburn College.

**International Yoga Day** was observed by the **National Cadet Corps of Rayburn College** and **Khuga Battalion Assam Rifles** at Khuga Dam Army Camp on **21**<sup>st</sup> **June**, **2019**. Yoga is extremely important for NCC cadets who want to join the forces as it improves physical, mental and sensory equilibrium which is imperative to cope up with stress, pressure, tension and anxiety. The benefits of sound healthy body can be reaped by practising through Yoga too.

**International Yoga Day** was observed by the students of Rayburn College at the College Campus on **21<sup>st</sup> June, 2019**. It helps the youth to develop the ability to concentrate their minds on a single purpose and adds mindfulness to students. This art of healthy living is beneficial for the well-being of the students.