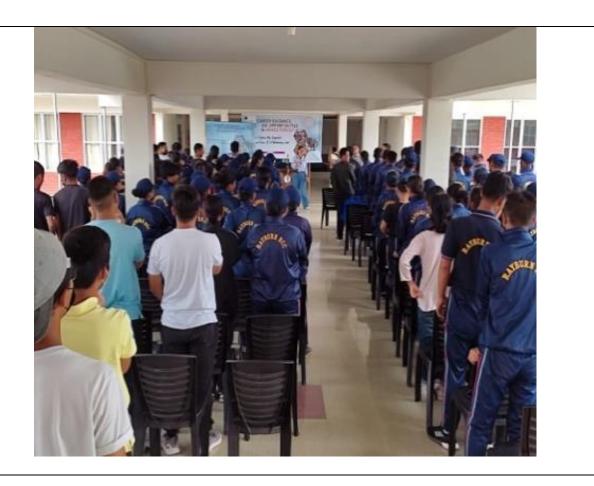

Major Hermon, one of the Ex-NCC Cadets of Rayburn College visited his alma mater Rayburn College on 28<sup>th</sup> April, 2018. During his visit, he had interaction with the NCC Cadets and a session on Military Career Guidance had been delivered by him.