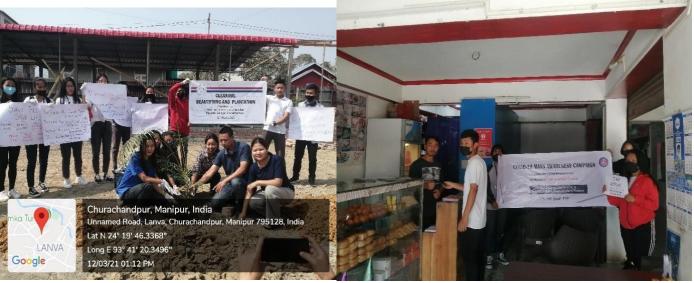

I, once again, thank you and wish you all the best and hope that you will continue to extend the same efforts in our future endeavors.

> Superintendent of Police, Churachandpur District, Manipur

The National Cadet Corps of Rayburn College observed Swachh Bharat on the occasion of the birth anniversary of Mahatma Gandhi on 2<sup>nd</sup> October, 2020 at the college campus. The motive is to spread the awareness of cleanliness and to provide basic sanitation facilities like toilets, solid and liquid waste disposal systems, village cleanliness, and safe and adequate drinking water supply to every person in general.