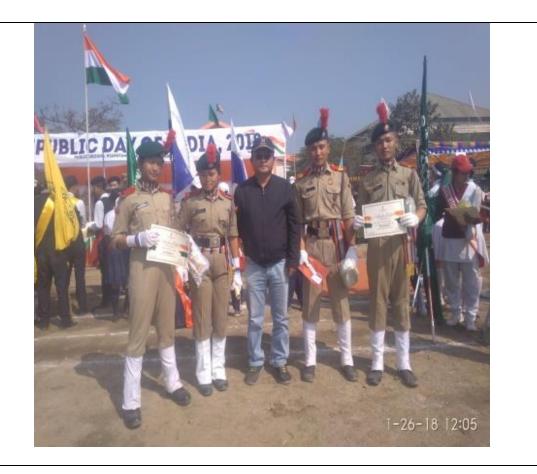

**The National Cadet Corps (NCC) Boys/Girl** unit of Rayburn College participated on the **69<sup>th</sup> Republic Day Celebration** on 26<sup>th</sup> January, 2018 held at Public Ground, Hiangtam Lamka, Churachandpur, Manipur. In the pictures the NCC cadets along with Lt. Liankhansuan Hauzel, ANO, NCC Rayburn College. RAYBURN COLLEGE New Lamka, Churachandur, Maninur - 795006, INDIA, Affiliated to M.U. No. MU/1-65098/CDC/156.07.08.2012. Recognized 9 UGC under Section 2(1) & 12(1) of 1955 Act: No 8-29/2015(CPP-1/C)-23/04/2015. ReColl SEdit No. 3/79-2145C 28.07.1995.

#### NOTICE 22/01/2018

The National Cadet Corps of Rayburn College are invited to participate in the parade of the 69<sup>th</sup> Republic Day on 26<sup>th</sup> January, 2018 at Public Ground, Hiangtam Lamka, Churachandpur. The ANO of NCC Rayburn College Lt. Liankhansuan Hauzel may do the needful for the said programme.