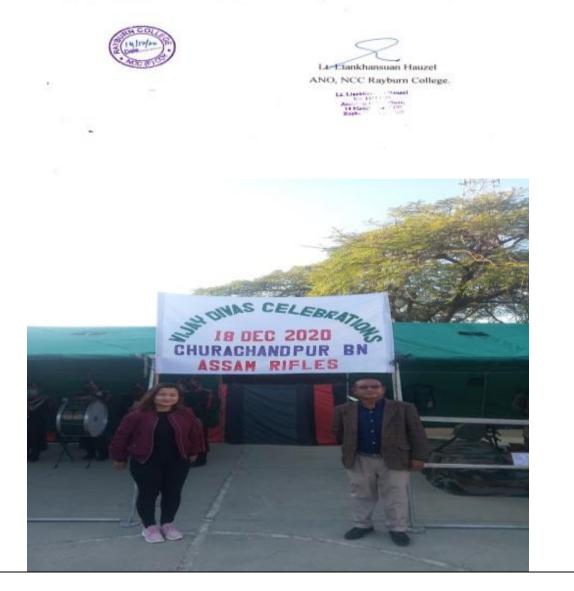

**The National Cadet Corps** of Rayburn College participated in the **Vijay Diwas Celebration** organized by **the 27 Sector Assam Rifles**, District Headquarters, Churachandpur on **18<sup>th</sup> December, 2020**. The said occasion was held in order to rekindle the pride and valour of the Indian Soldiers who had taken part in **Operation Vijay**.

#### NOTICE 14/12/2020

The National Cadet Corps (NCC) of Rayburn College are invited to participate in the *Pijay Diveas Celebrations* organised by the 27 Sector Assam Rifles, District Headquarters, Churachandpur on 18<sup>th</sup> December, 2020. This day is marked to rekindle the pride and valour of the Indian soldiers who took part in operation Vijay. The NCC cadets are requested to participate on this momentous occasion.