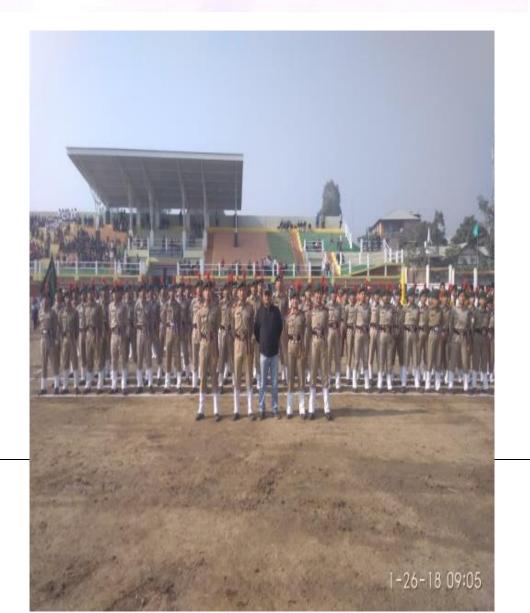

**The National Cadet Corps (NCC) Boys/Girl** unit of Rayburn College participated on the **69<sup>th</sup> Republic Day Celebration** on 26<sup>th</sup> January, 2018 held at Public Ground, Hiangtam Lamka, Churachandpur, Manipur. In the pictures the NCC cadets along with Lt. Liankhansuan Hauzel, ANO, NCC Rayburn College. RAYBURN COLLEGE New Lamka, Churachandur, Maninur - 795006, INDIA, Affiliated to M.U. No. MU/1-65098/CDC/156.07.08.2012. Recognized 9 UGC under Section 2(1) & 12(1) of 1955 Act: No 8-29/2015(CPP-1/C)-23/04/2015. ReColl SEdit No. 3/79-2145C 28.07.1995.

#### NOTICE 22/01/2018

The National Cadet Corps of Rayburn College are invited to participate in the parade of the 69<sup>th</sup> Republic Day on 26<sup>th</sup> January, 2018 at Public Ground, Hiangtam Lamka, Churachandpur. The ANO of NCC Rayburn College Lt. Liankhansuan Hauzel may do the needful for the said programme.