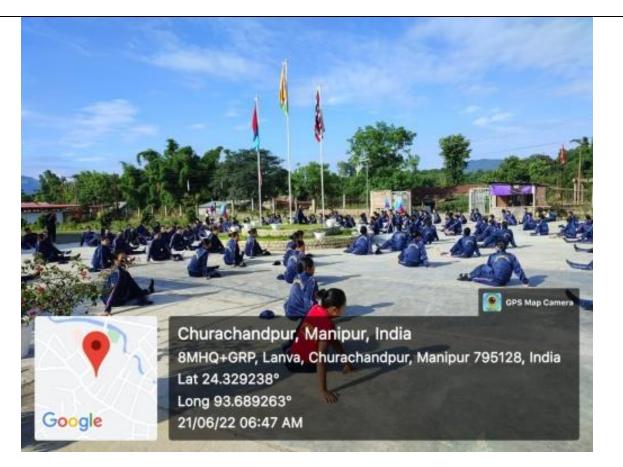

Lie Liankhansuan Hauzel ANO, NCC Rayburn College.

**International Yoga Day** was observed by the **National Cadet Corps of Rayburn College** and **Khuga Battalion Assam Rifles** at Khuga Dam Army Camp on **21**<sup>st</sup> **June**, **2019**. Yoga is extremely important for NCC cadets who want to join the forces as it improves physical, mental and sensory equilibrium which is imperative to cope up with stress, pressure, tension and anxiety. The benefits of sound healthy body can be reaped by practising through Yoga too.

**International Yoga Day** was observed by the students of Rayburn College at the College Campus on **21<sup>st</sup> June, 2019**. It helps the youth to develop the ability to concentrate their minds on a single purpose and adds mindfulness to students. This art of healthy living is beneficial for the well-being of the students.