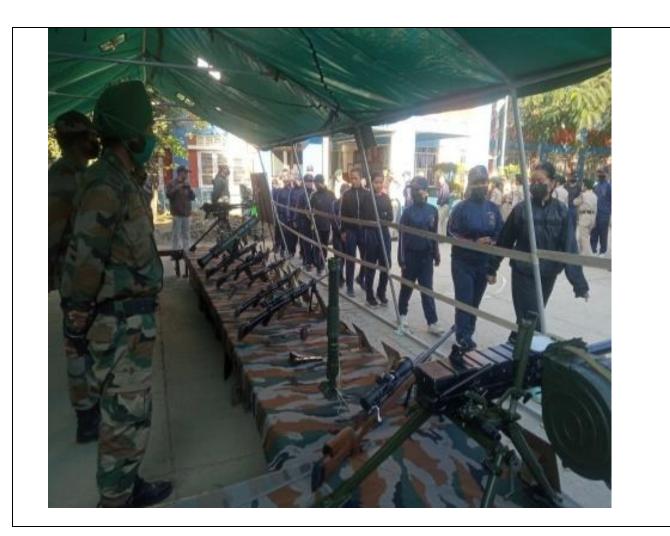

**Career Seminar Cum Weapon Display** was conducted by the **27**<sup>th</sup> **Sector Assam Rifle Battalion** on **26**<sup>th</sup> **August, 2017** at the College Auditorium, Rayburn College. The Rayburn National Cadet Corps participated in this said seminar and they were imparted with knowledgeable military career guidance for their future.

#### NOTICE 24/08/2017

The 27 Sector Assam Rifles Battalion will be conducting a *Career Seminar Cum Weapon Display* on 26<sup>th</sup> August, 2017 at the College Auditorium. The NCC cadets are requested to participate and do the needful arrangement on this said programme.