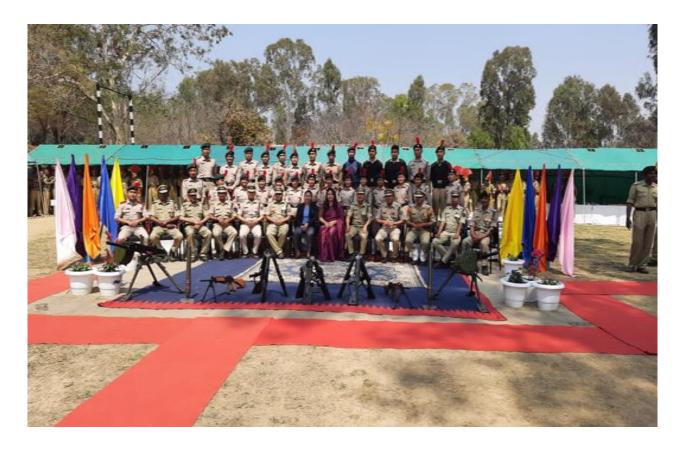

**Career Seminar Cum Weapon Display** was conducted by the **27**<sup>th</sup> **Sector Assam Rifle Battalion** on **26**<sup>th</sup> **August, 2017** at the College Auditorium, Rayburn College. The Rayburn National Cadet Corps participated in this said seminar and they were imparted with knowledgeable military career guidance for their future.

#### NOTICE 24/08/2017

The 27 Sector Assam Rifles Battalion will be conducting a *Career Seminar Cum Weapon Display* on 26<sup>th</sup> August, 2017 at the College Auditorium. The NCC cadets are requested to participate and do the needful arrangement on this said programme.