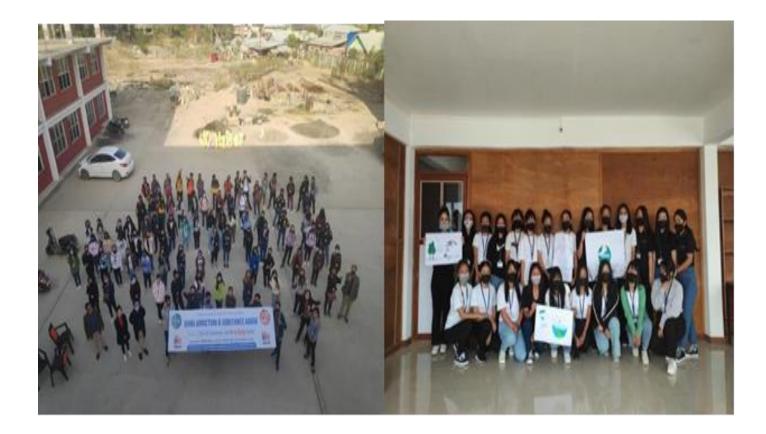

The NCC Rayburn College in collaboration with Bethany College NCC, Churachandpur Hr.Sc.School NCC and Rayburn High School NCC observed International Day Against Drug Abused and Illicit Trafficking on 26<sup>th</sup> June, 2019. It is observed every year in order to strengthen action and cooperation in achieving the goal of a world free of drug abuse.

#### NOTICE 21/06/2019

The NCC Rayburn College Unit in collaboration with Bethany College NCC, Churachandpur Hr.Sc. School and NCC of Rayburn High School, Churachandpur will be observing 'International Day Against Drug Abused and Illicht Trafficking' on 26<sup>th</sup> June 2019. The awareness on drug abused is an important measure initiated towards for the betterment of the society.