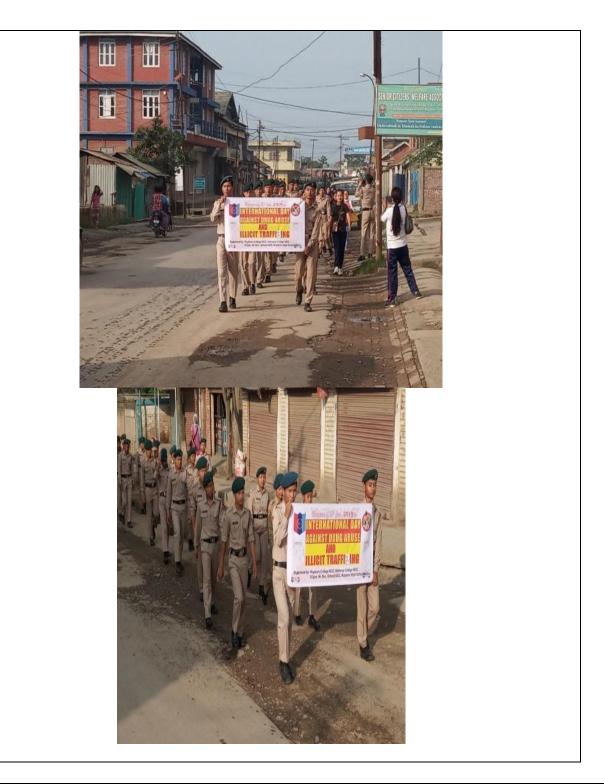

The NCC Rayburn College in collaboration with Bethany College NCC, Churachandpur Hr.Sc.School NCC and Rayburn High School NCC observed International Day Against Drug Abused and Illicit Trafficking on 26<sup>th</sup> June, 2019. It is observed every year in order to strengthen action and cooperation in achieving the goal of a world free of drug abuse.

National Cadet Corps (NCC) Rayburn Unit Rayburn College, New Lamka, Churachandpur, Manipur-795006

#### NOTICE 21/06/2019

The NCC Rayburn College Unit in collaboration with Bethany College NCC, Churachandpur Hr.Sc. School and NCC of Rayburn High School, Churachandpur will be observing 'International Day Against Drug Abused and Illicht Trafficking' on 26<sup>th</sup> June 2019. The awareness on drug abused is an important measure initiated towards for the betterment of the society.