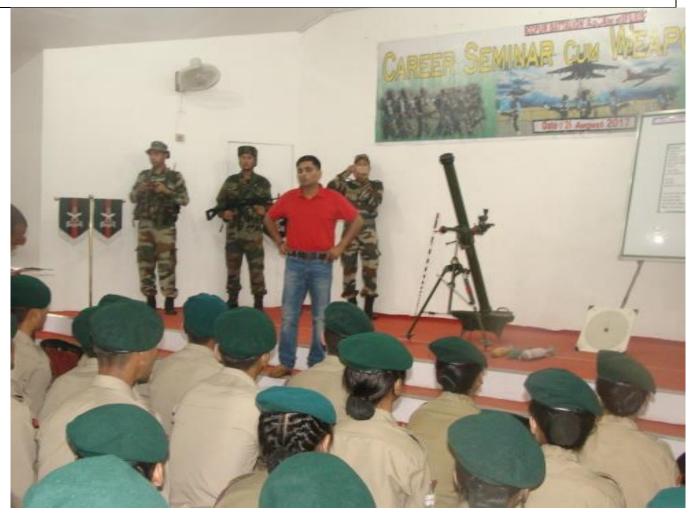

**Career Seminar Cum Weapon Display** was conducted by the **27**<sup>th</sup> **Sector Assam Rifle Battalion** on **26**<sup>th</sup> **August, 2017** at the College Auditorium, Rayburn College. The Rayburn National Cadet Corps participated in this said seminar and they were imparted with knowledgeable military career guidance for their future.

#### NOTICE 24/08/2017

The 27 Sector Assam Rifles Battalion will be conducting a *Career Seminar Cum Weapon Display* on 26<sup>th</sup> August, 2017 at the College Auditorium. The NCC cadets are requested to participate and do the needful arrangement on this said programme.