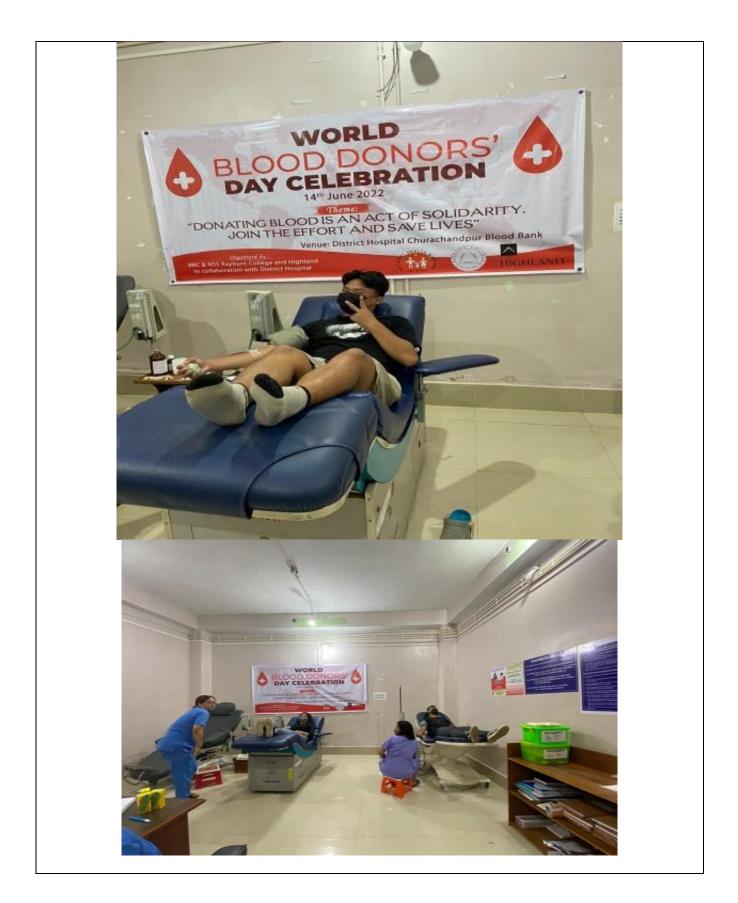

v. Dr. Khen P. Tombing Principal, Rayburn College Churachandpur, Manipur

7:40 A.M Speech From

Miss Esther Laltankim Serto, IFS Divisional Forest Officer Churachandpur Forest Division, Govt. of Manipur

Shri Shivanand Surve, IPS Superintendent of Police Churachandpur, Govt. of Manipur

7:55 A.M Closing Remarks:

Lunkhomang T. Haokip Range Forest Officer Churachandpur Range Govt. of Manipur

Followed by Plantation of Saplings

Refreshment | Refreshment





Red Ribbon Club & NSS Rayburn College and Highland jointly organized a blood donation camp in collaboration with District Hospital in observance of World Blood Donors' Day on 14<sup>th</sup> June,
 2022 at District Hospital, Churachandpur. Quite number of staffs and students of Rayburn College donated their blood for the said cause.









FIELD TRIP, DEPARTMENT ZOOLOGY 2021-22



FIELD TRIP, DEPARTMENT BOTANY 2021-22



FIELD TRIP, DEPARTMENT OF BOTANY 2021-22



FIELD TRIP, DEPARTMENT OF ZOOLOGY 2021-22



FIELD TRIP, DEPARTMENT OF GEOGRAPHY 2021-22

## FIELD TRIP REPORT ON AICHIN PARK, THANGCHING HERBALS ENTERPRISES AND FOREST PICK OF LAMKA, CHURACHANDPUR, MANIPUR

Submitted to

Department of Botany Rayburn College in partial fulfilment of requirements for the B.Sc. II Semester BOT:202 Examination Manipur University

Name: CHIN REBECCA Roll no.: 21101872 Class: BSc 2rd Sim



Chidon

CHECKED Department of Botany Rayburn Collega

Department of Botany Rayburn College Churachandpur, Manipur-795006 2022

#### CERTIFICATE

6

0

-

111111111

00

5

2

I, <u>Chini Rebecca</u> declare that this field trip report entitled