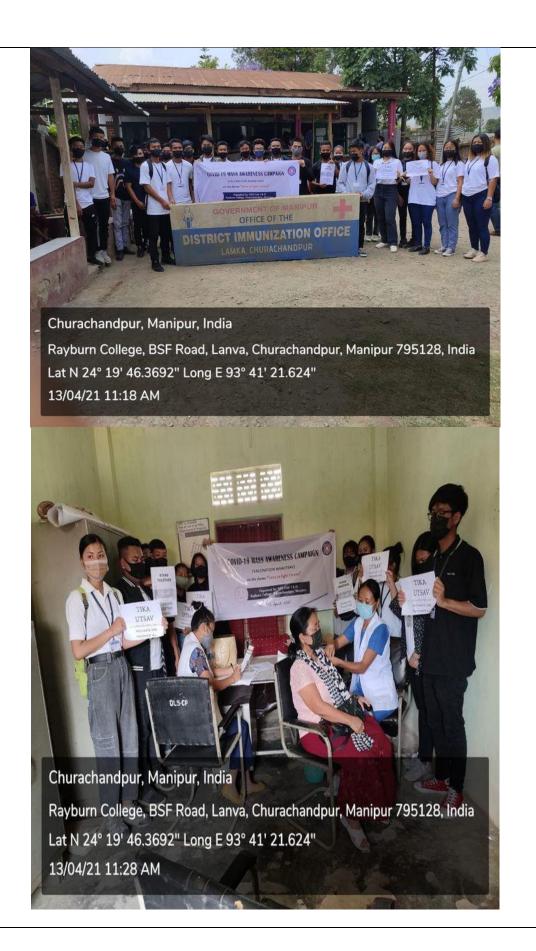

uss. 15. Mangminhang 14 . Shappetinone. 12. S. Thompsontin 1.5-David Simon 19. 200 21. Thonglienport.

The National Service Scheme (NSS) of Rayburn College conducted Covid-19 Mass Awareness Campaign (Vaccination Mahotsav) with the theme 'Unit to Fight Corona' on 13<sup>th</sup> April, 2021. It was done for a purpose to disseminate the importance of vaccination as one of the tools in fighting against Covid-19.





In the midst of the prevailing pandemic all over the world, the National Service Scheme (NSS) Unit I & Unit II of Rayburn College is organising 'Covid - 19 Mass Awareness Campaign (Vaccination Mahotsav)' with the theme 'Unite To Fight Corona' on 13th April, 2021.

all your -(REV. DR. KHEN P. TOMBING)

PRINCIPAL, RAYBURN COLLEGE.

Principal Barbolev Columns Characheridges, Mange



| Se                                 | rial Number 4                                                                                                                                    |
|------------------------------------|--------------------------------------------------------------------------------------------------------------------------------------------------|
| One Day Cleanliness Drive was cond | ducted by the <b>National Service Scheme</b> ( <b>NSS</b> ) in<br>ege on <b>29<sup>th</sup> October</b> , <b>2021</b> in order to promote public |
|                                    | public awareness towards cleanliness. 24 students                                                                                                |
| participated on                    | this said clean