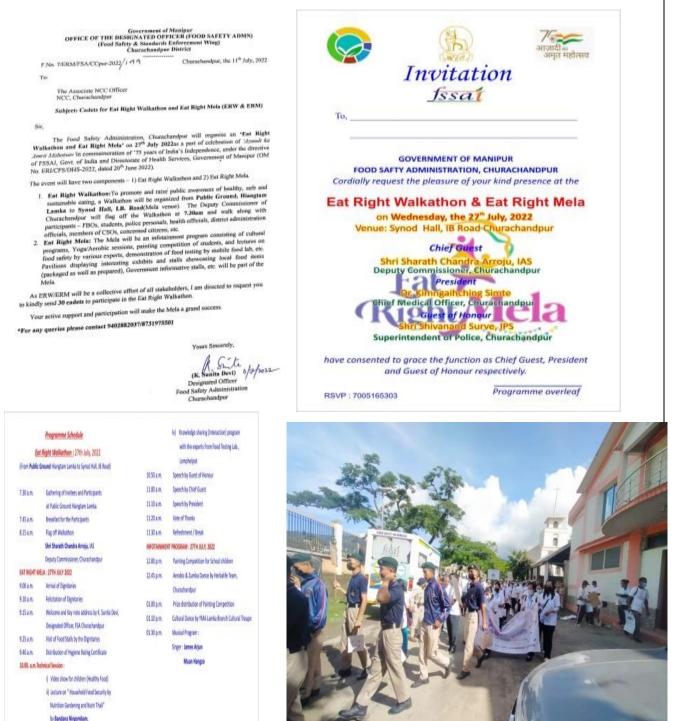

**Career Seminar Cum Weapon Display** was conducted by the **27**<sup>th</sup> **Sector Assam Rifle Battalion** on **26**<sup>th</sup> **August, 2017** at the College Auditorium, Rayburn College. The Rayburn National Cadet Corps participated in this said seminar and they were imparted with knowledgeable military career guidance for their future.

#### NOTICE 24/08/2017

The 27 Sector Assam Rifles Battalion will be conducting a *Career Seminar Cum Weapon Display* on 26<sup>th</sup> August, 2017 at the College Auditorium. The NCC cadets are requested to participate and do the needful arrangement on this said programme.