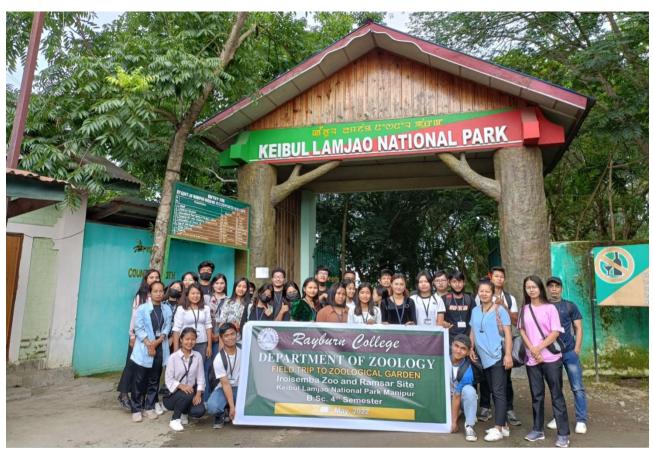

visional Forest Officer Churachandpur Forest Division, Govt. of Manipur

Shri Shivanand Surve, IPS Superintendent of Police Churachandpur, Govt. of Manipur

7:55 A.M Closing Remarks:

Lunkhomang T. Haokip Range Forest Officer Churachandpur Range Govt. of Manipur

Followed by Plantation of Saplings

Refreshment | Refreshment





Red Ribbon Club & NSS Rayburn College and Highland jointly organized a blood donation camp in collaboration with District Hospital in observance of World Blood Donors' Day on 14<sup>th</sup> June,
 2022 at District Hospital, Churachandpur. Quite number of staffs and students of Rayburn College donated their blood for the said cause.









FIELD TRIP, DEPARTMENT ZOOLOGY 2021-22



FIELD TRIP, DEPARTMENT BOTANY 2021-22



FIELD TRIP, DEPARTMENT OF BOTANY 2021-22



FIELD TRIP, DEPARTMENT OF ZOOLOGY 2021-22



FIELD TRIP, DEPARTMENT OF GEOGRAPHY 2021-22

## FIELD TRIP REPORT ON AICHIN PARK, THANGCHING HERBALS ENTERPRISES AND FOREST PICK OF LAMKA, CHURACHANDPUR, MANIPUR

Submitted to

Department of Botany Rayburn College in partial fulfilment of requirements for the B.Sc. II Semester BOT:202 Examination Manipur University

Name: CHIN REBECCA Roll no.: 21101872 Class: BSc 2rd Sim



Chidon

CHECKED Department of Botany Rayburn Collega

Department of Botany Rayburn College Churachandpur, Manipur-795006 2022

#### CERTIFICATE

6

0

-

111111111

00

5

2

I, <u>Chini Rebecca</u> declare that this field trip report entitled "Field Trip Report on Aichin Park, Thangching Herbals Enterprises and Forest Pick of Lamka, Churachandpur, Manipur" is my work and