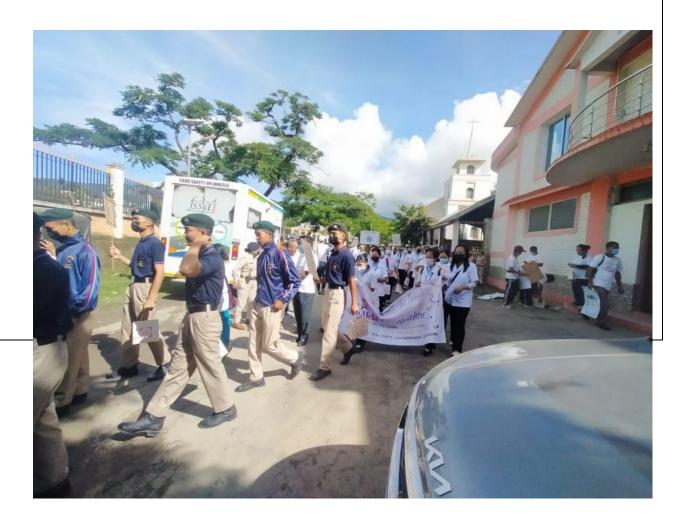

The NCC Rayburn College in collaboration with Bethany College NCC, Churachandpur Hr.Sc.School NCC and Rayburn High School NCC observed International Day Against Drug Abused and Illicit Trafficking on 26<sup>th</sup> June, 2019. It is observed every year in order to strengthen action and cooperation in achieving the goal of a world free of drug abuse.

#### NOTICE 21/06/2019

The NCC Rayburn College Unit in collaboration with Bethany College NCC, Churachandpur Hr.Sc. School and NCC of Rayburn High School, Churachandpur will be observing 'International Day Against Drug Abused and Illicht Trafficking' on 26<sup>th</sup> June 2019. The awareness on drug abused is an important measure initiated towards for the betterment of the society.