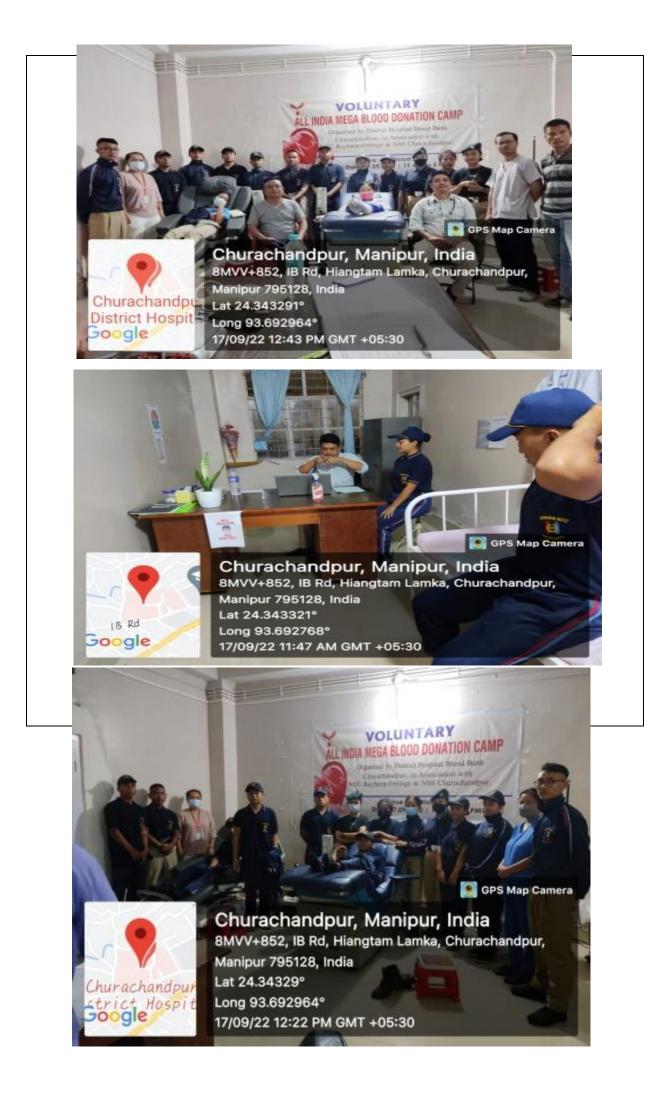

|  |  |
|                                                                                             |  |  |
|                                                                                             |  |  |
|                                                                                             |  |  |

All India Mega Blood Donation Camp was organized by District Hospital Blood Bank, Churachandpur in association with NCC Rayburn College and NSS Churachandpur at DH Blood Bank on 17<sup>th</sup> September, 2022. The importance of the blood donation camp is enormous, considering the shortage of blood units faced by the country. Blood donors provide a vital service to the community and making a difference in the lives of others can boost a donor's sense of well-being.









COLLEGE

BSF Road, Gangpimual, Churachandpur, Manipur, INDIA-795006

Affiliated to M.U: No. MU/1-65/98/CDC/136:07.08.2012. Recognized by UGC under Section 2(f) & 12(B) of 1956 Act: No.8-29/2015(CPP-I/C):23/04/2015. www.rayburncollege.ac.in

**Declaration:** 

I hereby declare that the details and information given above are complete and true to the best of my knowledge and belief.



2

Rev. Dr. Khen P. Tombing Principal RARYBURN COLLEGE

Principal RAYBURN COLLEGE Churachandpur, Manipur