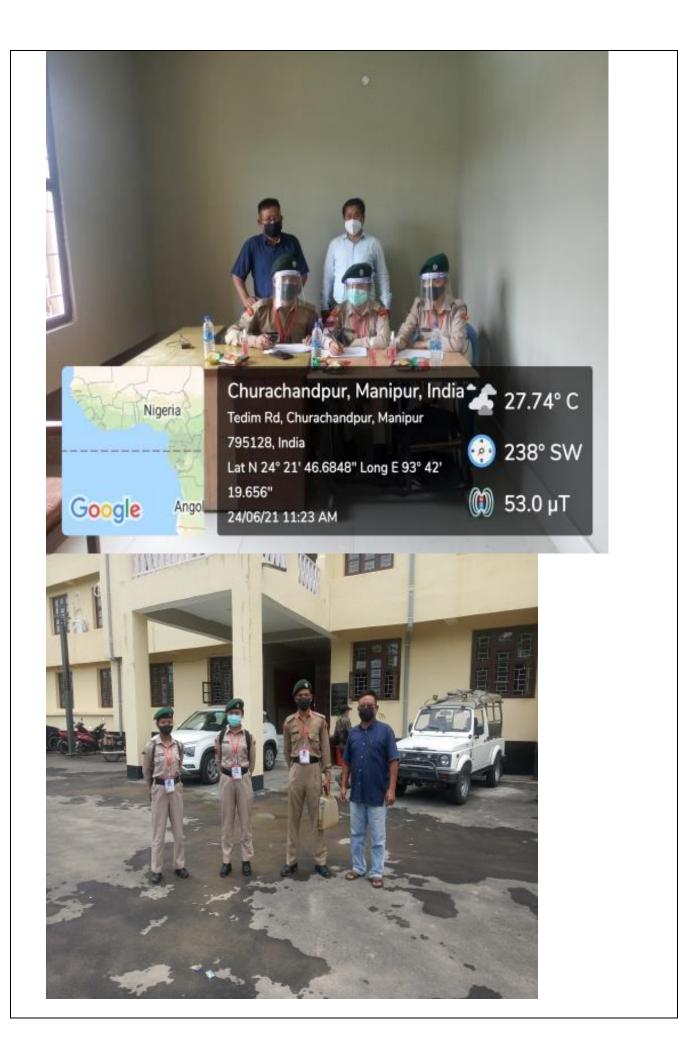

Selected NCC Cadets of Rayburn College under the supervision of Lt. Liankhansuan Hauzel, ANO Rayburn College as per notified by the District Commissioner assisted the Churachandpur District Covid Control Room from 8<sup>th</sup>-24<sup>th</sup> June, 2021 to ensure ease of access to services such as ambulance transportation, booking a hospital bed, etc.