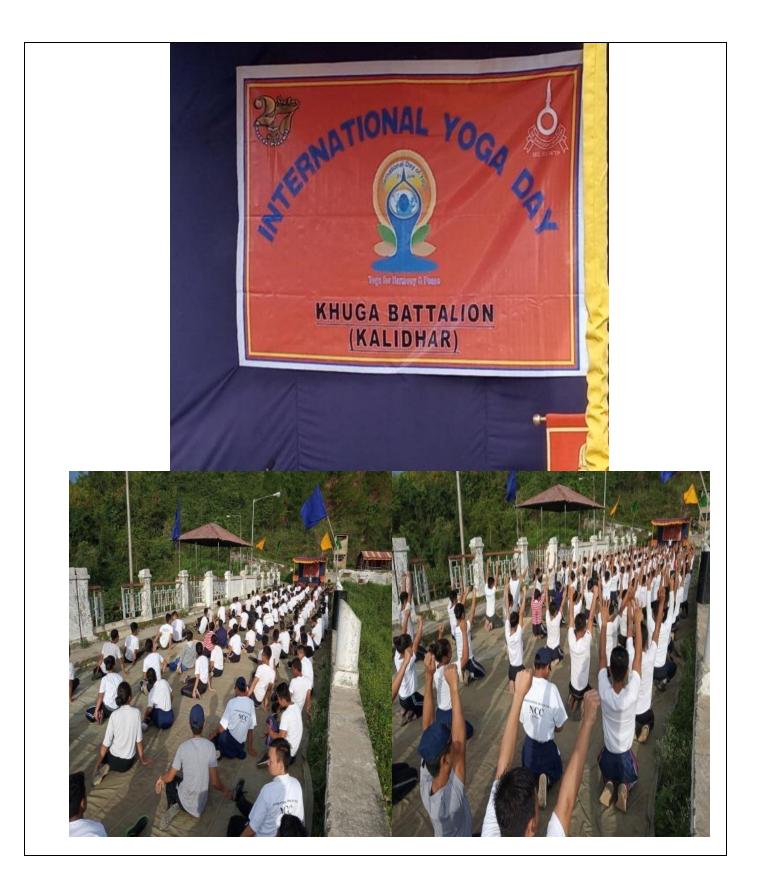

Lie Liankhansuan Hauzel ANO, NCC Rayburn College.

**International Yoga Day** was observed by the **National Cadet Corps of Rayburn College** and **Khuga Battalion Assam Rifles** at Khuga Dam Army Camp on **21**<sup>st</sup> **June**, **2019**. Yoga is extremely important for NCC cadets who want to join the forces as it improves physical, mental and sensory equilibrium which is imperative to cope up with stress, pressure, tension and anxiety. The benefits of sound healthy body can be reaped by practising through Yoga too.

| Churach                      | handpur, Manipur-795006                                                                                                             |  |
|------------------------------|-------------------------------------------------------------------------------------------------------------------------------------|--|
|                              | NOTICE<br>14/06/2019                                                                                                                |  |
| The National Cadet Corps (NC | CC) of Rayburn College is invited by the Khuga Battalion                                                                            |  |
|                              | ternational Yoga Day on 21st June, 2019 at the Khuga Dam                                                                            |  |
| Army Camp. The NCC cadets an | re requested to be present and observe this occasion.                                                                               |  |
|                              |                                                                                                                                     |  |
|                              |                                                                                                                                     |  |
| ALL DE LES                   | ANO, NCC Rayburn College.                                                                                                           |  |
|                              | Let. 1. Surveix Immunole: Themawait<br>Anarcar way MCV Colleaner,<br>1. A Natsigner data 19000<br>National Collange 1600 (Socialis) |  |
|                              |                                                                                                                                     |  |