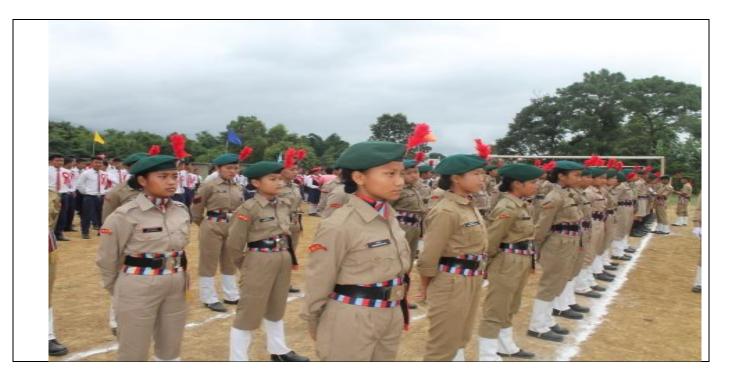

**The National Cadet Corps (NCC) Boys/Girl** unit of Rayburn College participated on the **69<sup>th</sup> Republic Day Celebration** on 26<sup>th</sup> January, 2018 held at Public Ground, Hiangtam Lamka, Churachandpur, Manipur. In the pictures the NCC cadets along with Lt. Liankhansuan Hauzel, ANO, NCC Rayburn College. RAYBURN COLLEGE New Lamka, Churachandur, Maninur - 795006, INDIA, Affiliated to M.U. No. MU/1-65098/CDC/156.07.08.2012. Recognized 9 UGC under Section 2(1) & 12(1) of 1955 Act: No 8-29/2015(CPP-1/C)-23/04/2015. ReColl SEdit No. 3/79-2145C 28.07.1995.