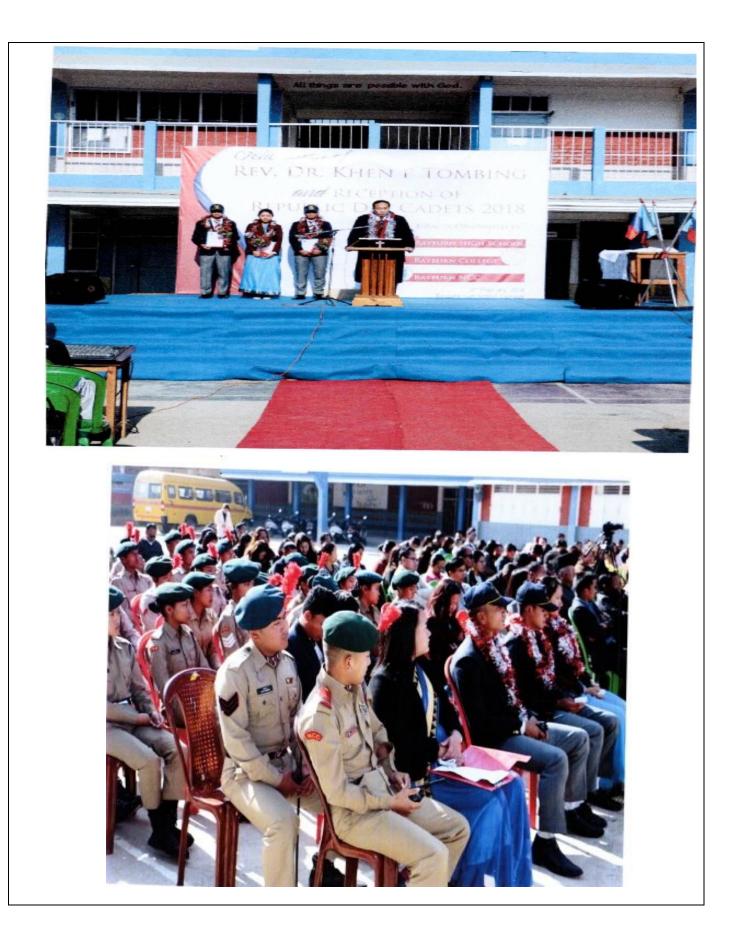

(REV. DR. KHEN P. TOMBING) PRINCIPAL, RAYBURN COLLEGE.

Principal RAYRDAN COLLEGE Churachandpur, Manipur

Rayburn College facilitated **Rev. Dr. Khen P. Tombing**, Principal of the College, on being honored with **Doctoral Degree** by the college Faculty members cum a reception for selected **Rayburn NCC Cadets** who had participated in the **69<sup>th</sup> Republic Day Celebration** at New Delhi on **26<sup>th</sup> January**, **2018**.

|                                                                                                                                                              | ICITATION OF REV. DR. KHEN P. TOMBING                                                                                                                                             |
|--------------------------------------------------------------------------------------------------------------------------------------------------------------|-----------------------------------------------------------------------------------------------------------------------------------------------------------------------------------|
| RE                                                                                                                                                           | CEPTION OF DEPUTY                                                                                                                                                                 |
|                                                                                                                                                              | CEPTION OF REPUBLIC DAY CADETS 2018                                                                                                                                               |
| Host: Miss Lily Chothe<br>Miss Sangkhawl                                                                                                                     | Time: 7:30 am                                                                                                                                                                     |
| <ol> <li>Escort of Guests</li> <li>Opening Prayer</li> <li>Welcome Speech</li> <li>Special Nos.</li> <li>Garlanding &amp; Memento</li> <li>Speech</li> </ol> | : By NCC Cadets<br>: Dr. David G. Tungnung, Chapiain, RBC<br>: Lt. Suan Hauzel, Associate NCC Officer Rayburn College<br>: Christina Shakum<br>:<br>: 1. Rev. Dr. Khen P. Tombing |
|                                                                                                                                                              | 2. RD Cadets 2018<br>: Rev. G. Paumuanthang, Principal, Reformed Bible Institute<br>: Margaret<br>: 1. Rayburn College- Vice Principal                                            |
| 10. Special Nos. :                                                                                                                                           | 2. Rayburn High-Vice Principal<br>3. Parents or family of Guests<br>Christina Shakum                                                                                              |
| 11. Closing Prayer :                                                                                                                                         | Rev. Zamkhansuan, Local Pastor, Rayburn PCI                                                                                                                                       |