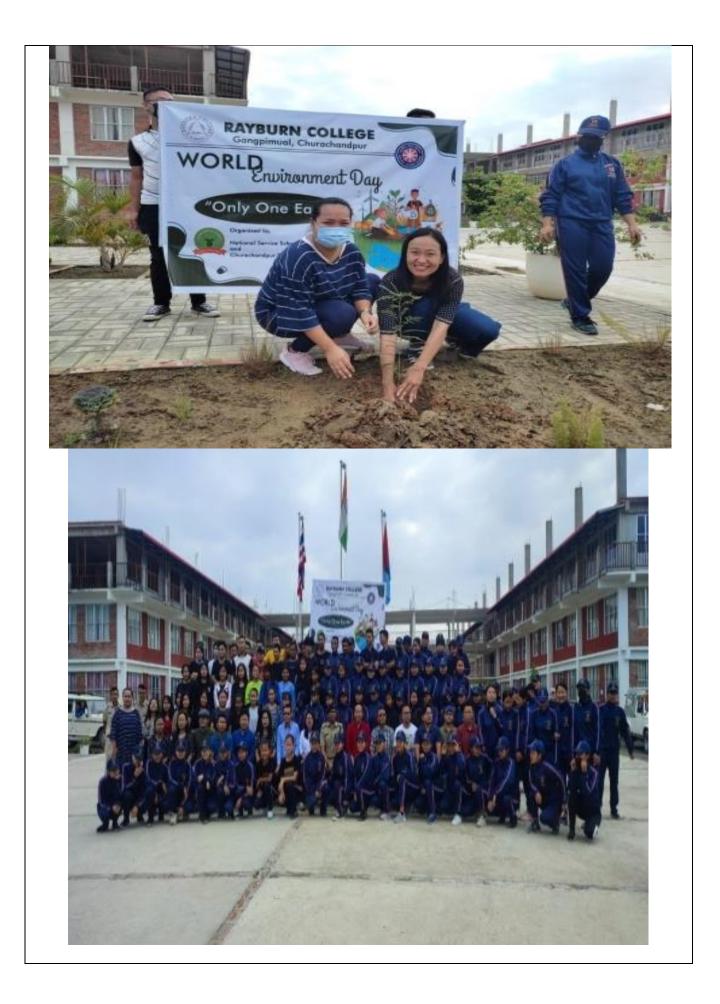

I, once again, thank you and wish you all the best and hope that you will continue to extend the same efforts in our future endeavors.

> Superintendent of Police, Churachandpur District, Manipur

The National Cadet Corps of Rayburn College observed Swachh Bharat on the occasion of the birth anniversary of Mahatma Gandhi on 2<sup>nd</sup> October, 2020 at the college campus. The motive is to spread the awareness of cleanliness and to provide basic sanitation facilities like toilets, solid and liquid waste disposal systems, village cleanliness, and safe and adequate drinking water supply to every person in general.