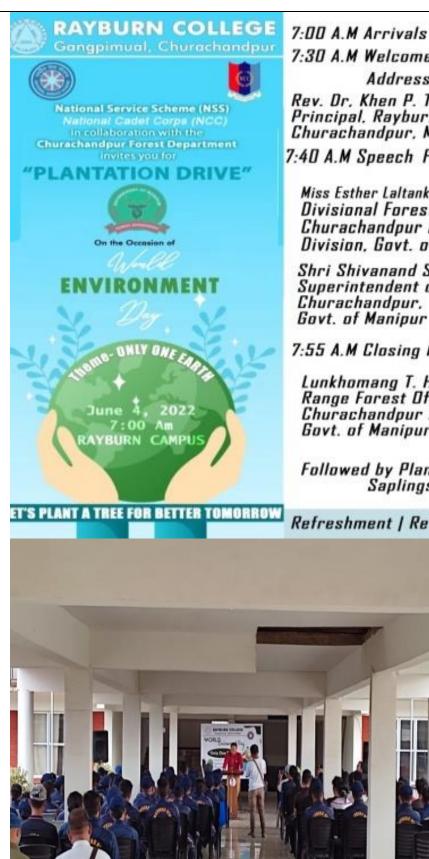

**'World Water Day'** was observed by the **National Cadet Corps (NCC)** and **National Service Scheme (NSS)** of Rayburn College on 22<sup>nd</sup> March, 2021 with the aim to value water and taking action to tackle the global water crisis.

#### NOTICE 19/03/2021

\*World Water Day' is an annual United Nations observance day held on 22<sup>nd</sup> March that highlights the importance of fresh water. The National Cadet Corps (NCC) and National Service Scheme (NSS) of Rayburn College will be organising the said observance day on 22<sup>nd</sup> March, 2021 in order to promote awareness on water and sanitation.