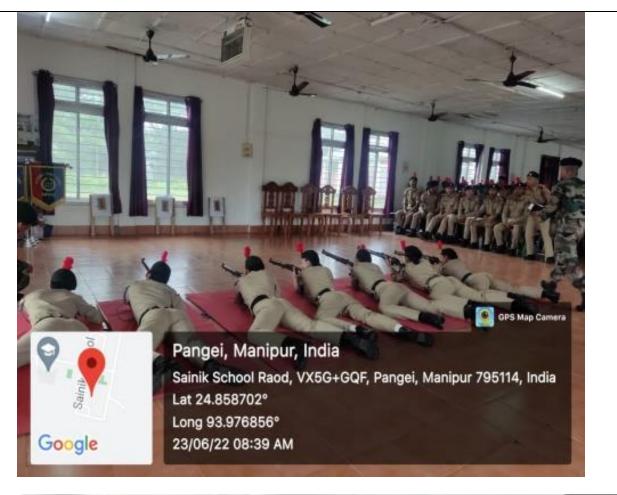

# Serial number 4 The Rayburn National Cadet Corps (NCC) participated in the One Day Map, Craft & Arm Drill organized by the 27 Sector Assam Rifles at Assam Rifles Training Ground, District Headquarters, Churachandpur, Manipur on 2<sup>nd</sup> December, 2017. National Cadet Corps (NCC) Rayburn Unit, Rayburn College, New Lamka, Churachandpur, Manipur-795006 NOTICE 22/11/2017 The National Cadet Corps (NCC) of Rayburn unit will be participating on One Day Map, Craf & Arm Drill with the 27 Sector, Assam Rifles on 2nd December 2017 at Assam Rifles training ground, District Headquarters, Churachandpur. It is a privilege to participate in the said training programme. H. Liankhansuan Hauzel NO, NCC Rayburn College SILVER BATTALION AP CRAFT TRAINING