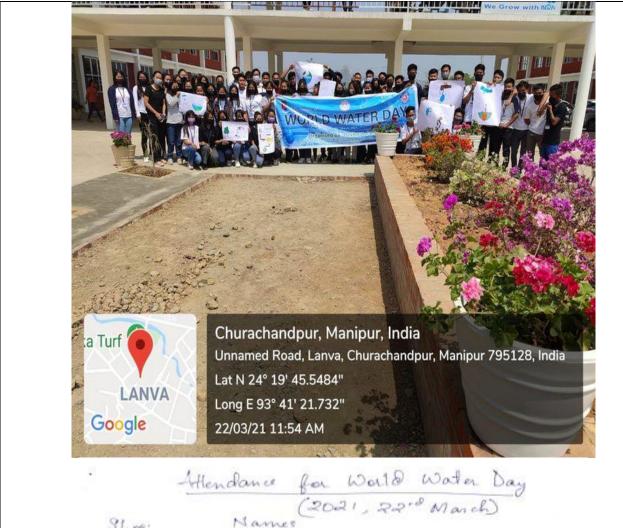

**'World Water Day'** was observed by the **National Cadet Corps (NCC)** and **National Service Scheme (NSS)** of Rayburn College on 22<sup>nd</sup> March, 2021 with the aim to value water and taking action to tackle the global water crisis.

#### NOTICE 19/03/2021

\*World Water Day' is an annual United Nations observance day held on 22<sup>nd</sup> March that highlights the importance of fresh water. The National Cadet Corps (NCC) and National Service Scheme (NSS) of Rayburn College will be organising the said observance day on 22<sup>nd</sup> March, 2021 in order to promote awareness on water and sanitation.

(REV. DR. KHEN P. TOMBING) PRINCIPAL, RAYBURN COLLEGE.

Attendance for World Water Day (2021, 22" March) Mames 31.000 1. Viengneisen Daid Sing 2. 3 . K. Paubiadonce-4 . Lian Jool Santa 5. Samuel Lionnalgam. £ . T. Hayracohn 2. Palwin For klashing 8 9 . 10. Kaplellien Mangmilel Taicked Poursconthual Quite 11 . 10 . J. Lalan 182 Khailianmory Ity .. T. Lalarny muan. 15. Mangminhang 14 ... Shappetinen. 12. S. Thaymortin 15-David Simony 19. 200 Thonglienporo. 21. 22 .