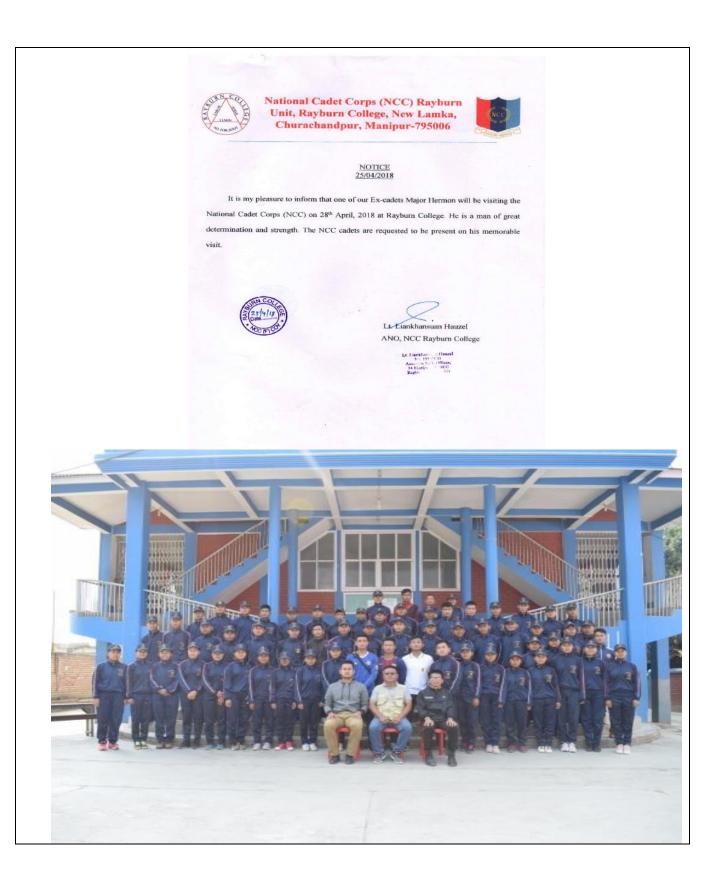

Major Hermon, one of the Ex-NCC Cadets of Rayburn College visited his alma mater Rayburn College on 28<sup>th</sup> April, 2018. During his visit, he had interaction with the NCC Cadets and a session on Military Career Guidance had been delivered by him.