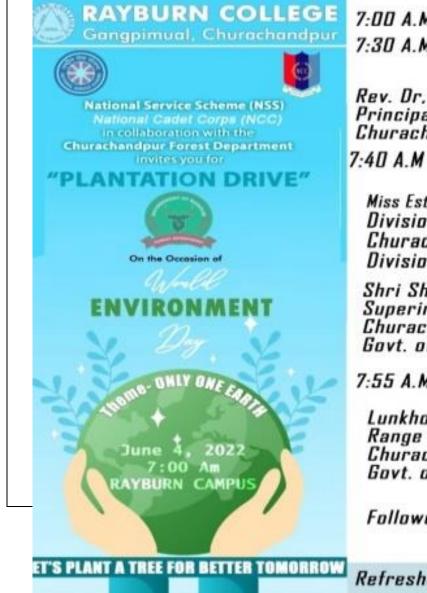

**'World Water Day'** was observed by the **National Cadet Corps (NCC)** and **National Service Scheme (NSS)** of Rayburn College on 22<sup>nd</sup> March, 2021 with the aim to value water and taking action to tackle the global water crisis.

#### NOTICE 19/03/2021

\*World Water Day' is an annual United Nations observance day held on 22<sup>nd</sup> March that highlights the importance of fresh water. The National Cadet Corps (NCC) and National Service Scheme (NSS) of Rayburn College will be organising the said observance day on 22<sup>nd</sup> March, 2021 in order to promote awareness on water and sanitation.