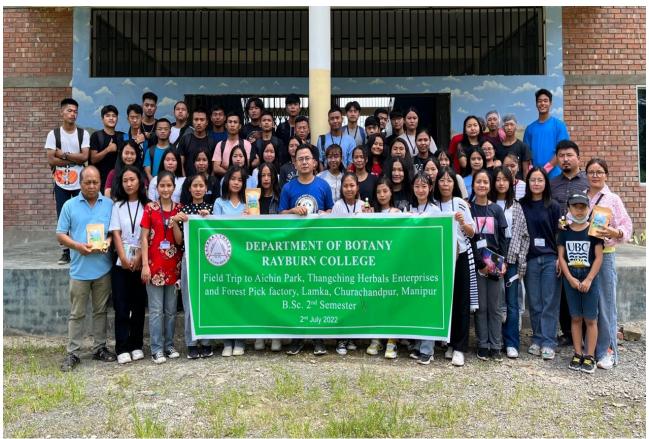

ch From

Miss Esther Laltankim Serto, IFS Divisional Forest Officer Churachandpur Forest Division, Govt. of Manipur

Shri Shivanand Surve, IPS Superintendent of Police Churachandpur, Govt. of Manipur

7:55 A.M Closing Remarks:

Lunkhomang T. Haokip Range Forest Officer Churachandpur Range Govt. of Manipur

Followed by Plantation of Saplings

Refreshment | Refreshment





Red Ribbon Club & NSS Rayburn College and Highland jointly organized a blood donation camp in collaboration with District Hospital in observance of World Blood Donors' Day on 14<sup>th</sup> June,
 2022 at District Hospital, Churachandpur. Quite number of staffs and students of Rayburn College donated their blood for the said cause.









FIELD TRIP, DEPARTMENT ZOOLOGY 2021-22



FIELD TRIP, DEPARTMENT BOTANY 2021-22



FIELD TRIP, DEPARTMENT OF BOTANY 2021-22



FIELD TRIP, DEPARTMENT OF ZOOLOGY 2021-22



FIELD TRIP, DEPARTMENT OF GEOGRAPHY 2021-22

## FIELD TRIP REPORT ON AICHIN PARK, THANGCHING HERBALS ENTERPRISES AND FOREST PICK OF LAMKA, CHURACHANDPUR, MANIPUR

Submitted to

Department of Botany Rayburn College in partial fulfilment of requirements for the B.Sc. II Semester BOT:202 Examination Manipur University

Name: CHIN REBECCA Roll no.: 21101872 Class: BSc 2rd Sim



Chidon

CHECKED Department of Botany Rayburn Collega

Department of Botany Rayburn College Churachandpur, Manipur-795006 2022

#### CERTIFICATE

6

0

-

111111111

00

5

2

I, <u>Chini Rebecca</u> declare that this field trip report entitled "Field Trip Report on Aichin Park, Thangching Herbals Enterprises and Forest Pick of La