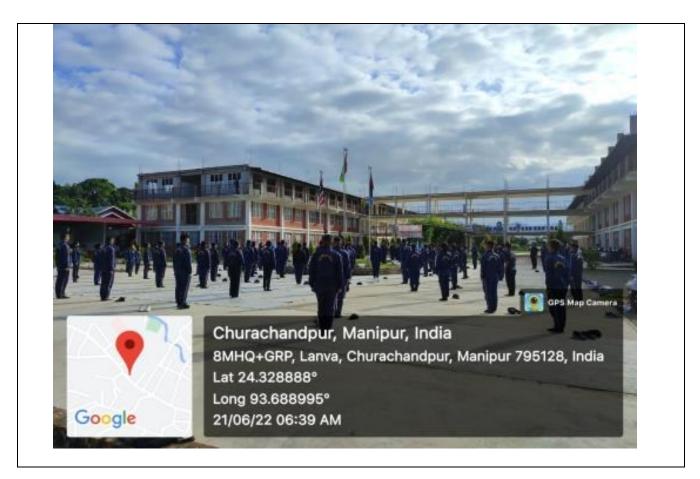

Lie Liankhansuan Hauzel ANO, NCC Rayburn College.

**International Yoga Day** was observed by the **National Cadet Corps of Rayburn College** and **Khuga Battalion Assam Rifles** at Khuga Dam Army Camp on **21**<sup>st</sup> **June**, **2019**. Yoga is extremely important for NCC cadets who want to join the forces as it improves physical, mental and sensory equilibrium which is imperative to cope up with stress, pressure, tension and anxiety. The benefits of sound healthy body can be reaped by practising through Yoga too.

**International Yoga Day** was observed by the students of Rayburn College at the College Campus on **21<sup>st</sup> June, 2019**. It helps the youth to develop the ability to concentrate their minds on a single purpose and adds mindfulness to students. This art of healthy living is beneficial for the well-being of the students.