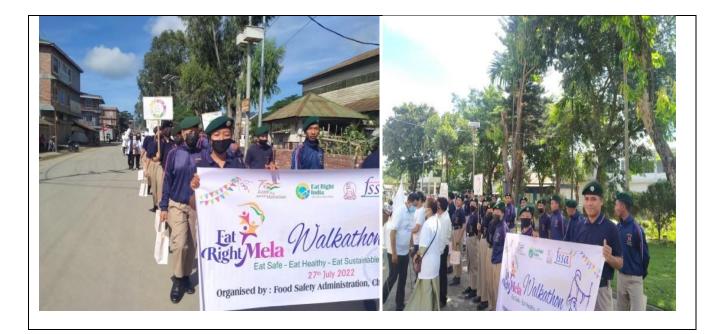

**Career Seminar Cum Weapon Display** was conducted by the **27**<sup>th</sup> **Sector Assam Rifle Battalion** on **26**<sup>th</sup> **August, 2017** at the College Auditorium, Rayburn College. The Rayburn National Cadet Corps participated in this said seminar and they were imparted with knowledgeable military career guidance for their future.

#### NOTICE 24/08/2017

The 27 Sector Assam Rifles Battalion will be conducting a *Career Seminar Cum Weapon Display* on 26<sup>th</sup> August, 2017 at the College Auditorium. The NCC cadets are requested to participate and do the needful arrangement on this said programme.