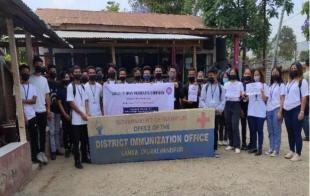

Selected NCC Cadets of Rayburn College under the supervision of Lt. Liankhansuan Hauzel, ANO Rayburn College as per notified by the District Commissioner assisted the Churachandpur District Covid Control Room from 8<sup>th</sup>-24<sup>th</sup> June, 2021 to ensure ease of access to services such as ambulance transportation, booking a hospital bed, etc.

### GOVERNMENT OF MANIPUR OFFICE OF THE DEPUTY COMMISSIONER: CHURACHANDPUR

+

#### ORDERS Churachandpur, the 8<sup>th</sup> July, 2021

No.6/05/2020-DC/CCP/1: The following NCC cadets of Rayburn College and JNU, along with supervising officers Lt Lianthannsuan Hauzet, ANO Rayburn College and TO N Joy Singh of JNV CC Pur, whore services were requisitioned vide this office order of even no. dated 02/06/2021 are hereby released w.e.f. 01/07/2021