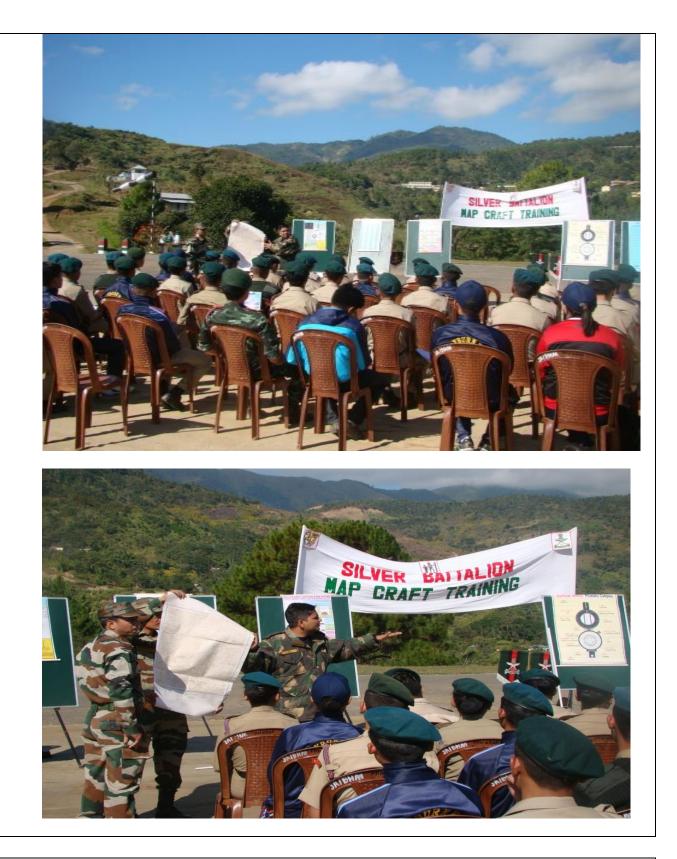

# Serial number 4 The Rayburn National Cadet Corps (NCC) participated in the One Day Map, Craft & Arm Drill organized by the 27 Sector Assam Rifles at Assam Rifles Training Ground, District Headquarters, Churachandpur, Manipur on 2<sup>nd</sup> December, 2017. National Cadet Corps (NCC) Rayburn Unit, Rayburn College, New Lamka, Churachandpur, Manipur-795006 NOTICE 22/11/2017 The National Cadet Corps (NCC) of Rayburn unit will be participating on One Day Map, Craf & Arm Drill with the 27 Sector, Assam Rifles on 2nd December 2017 at Assam Rifles training ground, District Headquarters, Churachandpur. It is a privilege to participate in the said training programme. H. Liankhansuan Hauzel NO, NCC Rayburn College SILVER BATTALION AP CRAFT TRAINING