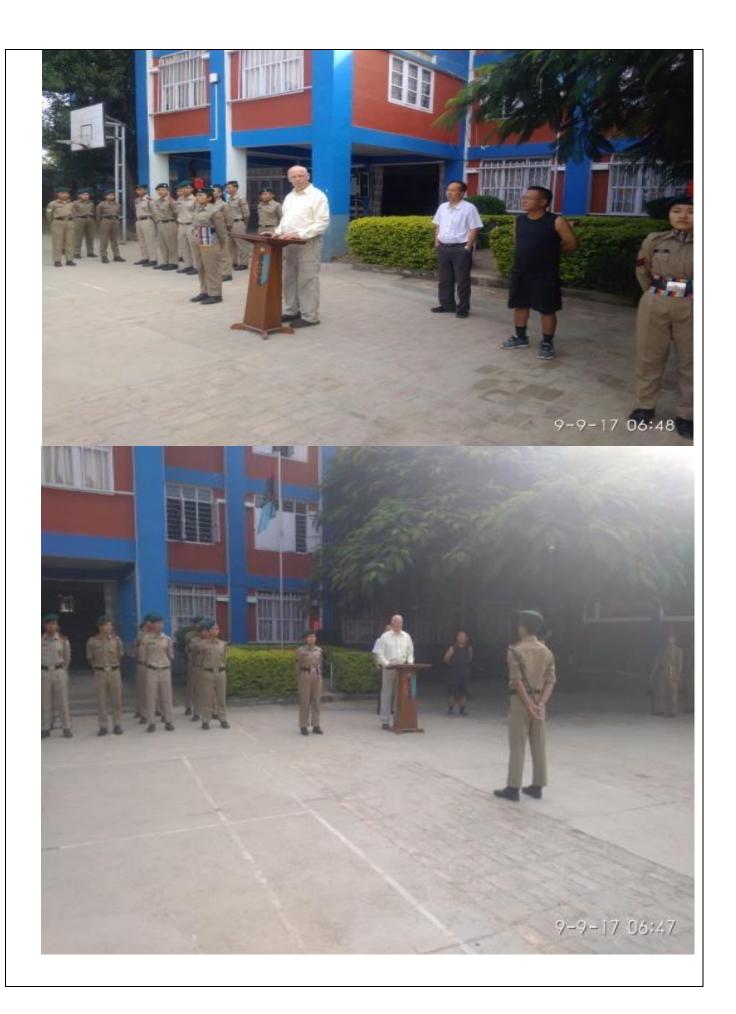

Lt. Liankhansuan Hauzel

ANO, NCC Rayburn College.

suzr' Lt Lizakhe: P ... 19. 14 1.122 Eayle+

One Veteran of Vietnam War (1954-1975) from United States of America visited Rayburn College on 9<sup>th</sup> September, 2017 and had an interaction with the National Cadet Corps (NCC) of Rayburn College. He briefed the NCC cadets of his participation and the concept of military used in this war by the American army. It was the longest war in American history.

#### NOTICE 06/09/2017

It is a privilege that a Vietnam War Veteran will be visiting Rayburn College on 9<sup>th</sup> September, 2017 to interact with the National Cadet Corps of Rayburn College. The NCC cadets are requested to be present and Lt. Liankhansuan, ANO is entrusted to do the needful for the said programme.