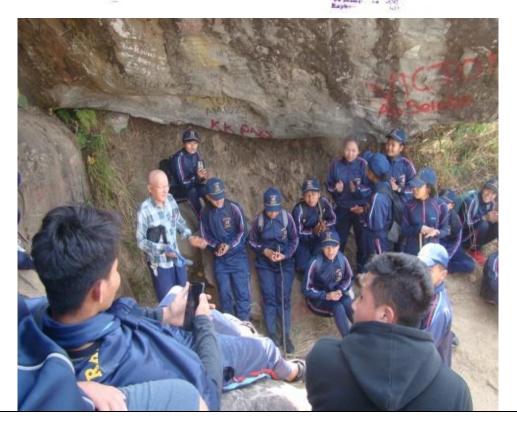

On the request of **Dr. Yoshihiro Kaburagi**, **Rtd. Lecturer**, **Osaka University of Commerce**, **Japan**, the **National Cadet Corps** of Rayburn College along with him organized **One Day Trekking at Saidan Hill** on **24**<sup>th</sup> **March**, **2019**. Saidan Hill is a historical location where the Japanese armies positioned their camp during the World War II in Manipur.

It is notified that the National Cadet Corps (NCC) of Rayburn College is organising a trekking at Saidan Hill, Churachandpur on 24<sup>th</sup> March, 2019 along with Prof. Y. Kaburagi from Japan. The hill was once the safe haven for the Japanese Army during the World War II. It is a privilege to re-visit history knowledge.