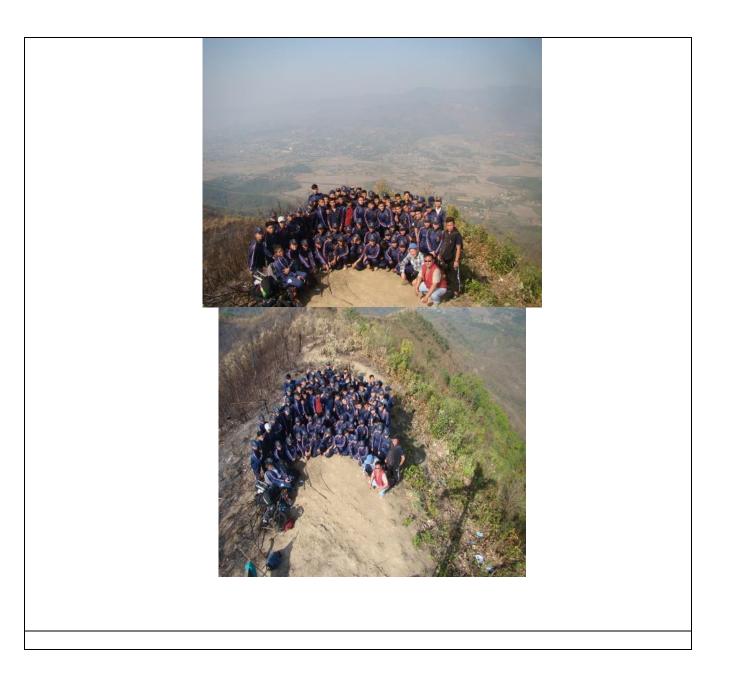

On the request of **Dr. Yoshihiro Kaburagi**, **Rtd. Lecturer**, **Osaka University of Commerce**, **Japan**, the **National Cadet Corps** of Rayburn College along with him organized **One Day Trekking at Saidan Hill** on **24**<sup>th</sup> **March**, **2019**. Saidan Hill is a historical location where the Japanese armies positioned their camp during the World War II in Manipur.

It is notified that the National Cadet Corps (NCC) of Rayburn College is organising a trekking at Saidan Hill, Churachandpur on 24<sup>th</sup> March, 2019 along with Prof. Y. Kaburagi from Japan. The hill was once the safe haven for the Japanese Army during the World War II. It is a privilege to re-visit history knowledge.