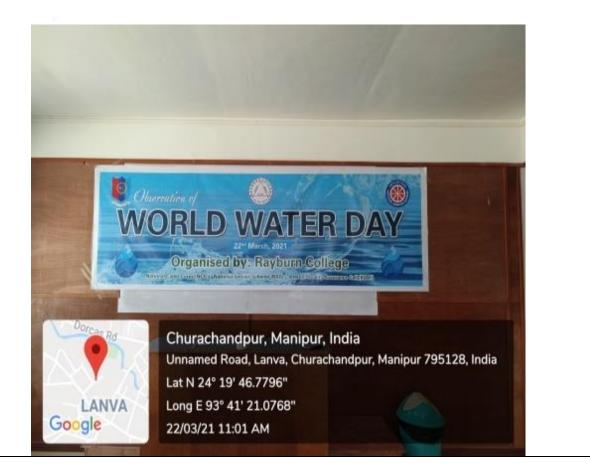

**'World Water Day'** was observed by the **National Cadet Corps (NCC)** and **National Service Scheme (NSS)** of Rayburn College on 22<sup>nd</sup> March, 2021 with the aim to value water and taking action to tackle the global water crisis.

#### NOTICE 19/03/2021

\*World Water Day' is an annual United Nations observance day held on 22<sup>nd</sup> March that highlights the importance of fresh water. The National Cadet Corps (NCC) and National Service Scheme (NSS) of Rayburn College will be organising the said observance day on 22<sup>nd</sup> March, 2021 in order to promote awareness on water and sanitation.