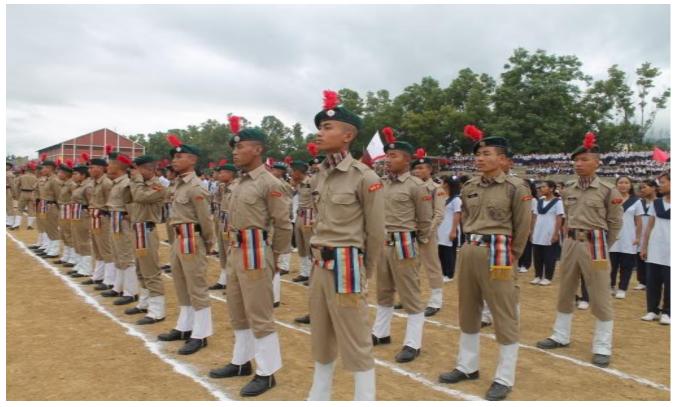

**The National Cadet Corps (NCC) Boys/Girl** unit of Rayburn College participated on the **69<sup>th</sup> Republic Day Celebration** on 26<sup>th</sup> January, 2018 held at Public Ground, Hiangtam Lamka, Churachandpur, Manipur. In the pictures the NCC cadets along with Lt. Liankhansuan Hauzel, ANO, NCC Rayburn College. RAYBURN COLLEGE New Lamka, Churachandur, Maninur - 795006, INDIA, Affiliated to M.U. No. MU/1-65098/CDC/156.07.08.2012. Recognized 9 UGC under Section 2(1) & 12(1) of 1955 Act: No 8-29/2015(CPP-1/C)-23/04/2015. ReColl SEdit No. 3/79-2145C 28.07.1995.