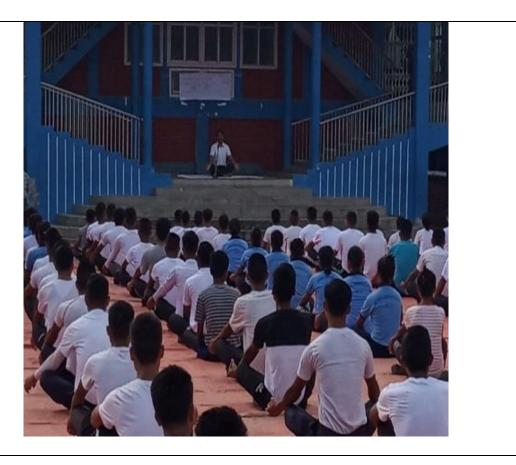

**International Yoga Day** was observed by the students of Rayburn College at the College Campus on **21<sup>st</sup> June, 2019**. It helps the youth to develop the ability to concentrate their minds on a single purpose and adds mindfulness to students. This art of healthy living is beneficial for the well-being of the students.

RAYBURN - (5) EGE CO New Lamka, Churachandpur, Manipur - 795006, INDIA, Amiliand to M.U. No. MULL-SPACECOL/10.0708 2013, Recommend 12(B) of 1956 Act. No.8-25 STM, No. 1/7/92-185C 28.07 2012. Recognized 015(CPP-I/C) 23/04/2015. NOTICE The National Cadet Corps of Rayburn College will be observing International Yoga Day on 21st June 2019 at the College Campus. The ANO of NCC Rayburn College 1.t. Liankhansuan Hauzel may do the needful for the said significant programme. (REV. DR. KHEN P. TOMBING) PRINCIPAL, RAYBURN COLLEGE.