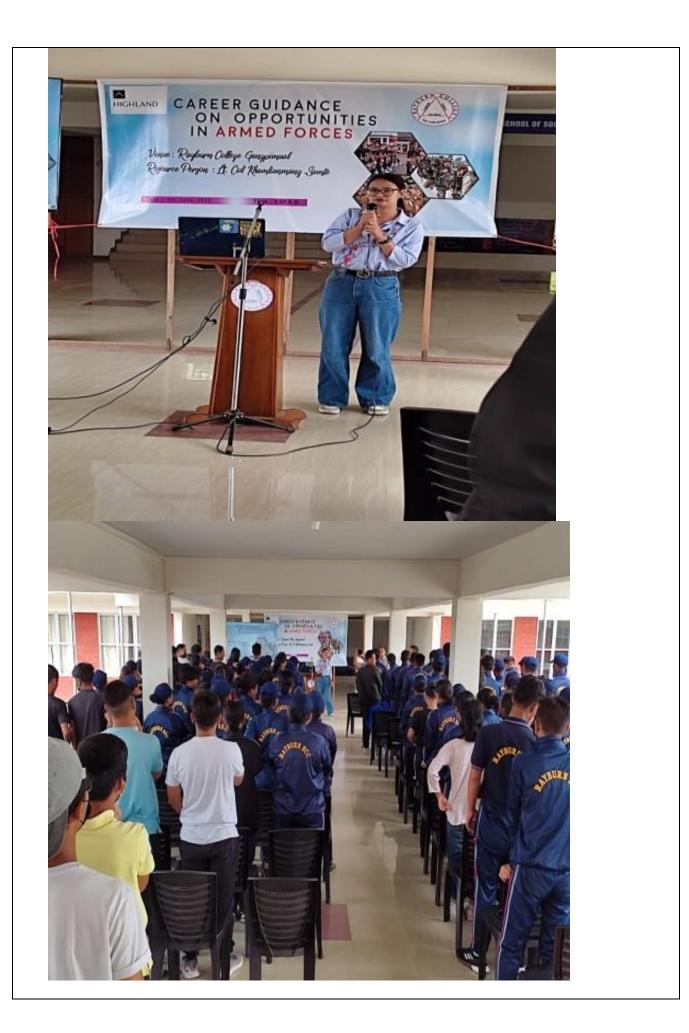

Major Hermon, one of the Ex-NCC Cadets of Rayburn College visited his alma mater Rayburn College on 28<sup>th</sup> April, 2018. During his visit, he had interaction with the NCC Cadets and a session on Military Career Guidance had been delivered by him.