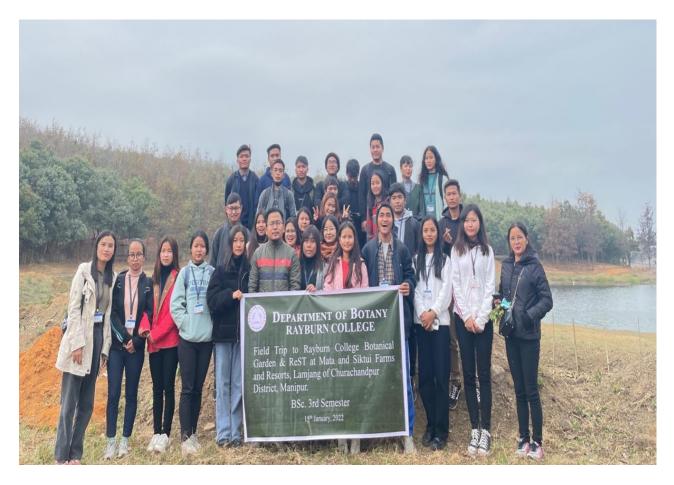

ege Churachandpur, Manipur

7:40 A.M Speech From

Miss Esther Laltankim Serto, IFS Divisional Forest Officer Churachandpur Forest Division, Govt. of Manipur

Shri Shivanand Surve, IPS Superintendent of Police Churachandpur, Govt. of Manipur

7:55 A.M Closing Remarks:

Lunkhomang T. Haokip Range Forest Officer Churachandpur Range Govt. of Manipur

Followed by Plantation of Saplings

Refreshment | Refreshment





Red Ribbon Club & NSS Rayburn College and Highland jointly organized a blood donation camp in collaboration with District Hospital in observance of World Blood Donors' Day on 14<sup>th</sup> June,
 2022 at District Hospital, Churachandpur. Quite number of staffs and students of Rayburn College donated their blood for the said cause.









FIELD TRIP, DEPARTMENT ZOOLOGY 2021-22



FIELD TRIP, DEPARTMENT BOTANY 2021-22



FIELD TRIP, DEPARTMENT OF BOTANY 2021-22



FIELD TRIP, DEPARTMENT OF ZOOLOGY 2021-22



FIELD TRIP, DEPARTMENT OF GEOGRAPHY 2021-22

## FIELD TRIP REPORT ON AICHIN PARK, THANGCHING HERBALS ENTERPRISES AND FOREST PICK OF LAMKA, CHURACHANDPUR, MANIPUR

Submitted to

Department of Botany Rayburn College in partial fulfilment of requirements for the B.Sc. II Semester BOT:202 Examination Manipur University

Name: CHIN REBECCA Roll no.: 21101872 Class: BSc 2rd Sim



Chidon

CHECKED Department of Botany Rayburn Collega

Department of Botany Rayburn College Churachandpur, Manipur-795006 2022

#### CERTIFICATE

6

0

-

111111111

00

5

2

I, <u>Chini Rebecca</u> declare that this field trip report entitled "Field Trip Report on Aichin Park, Thangching