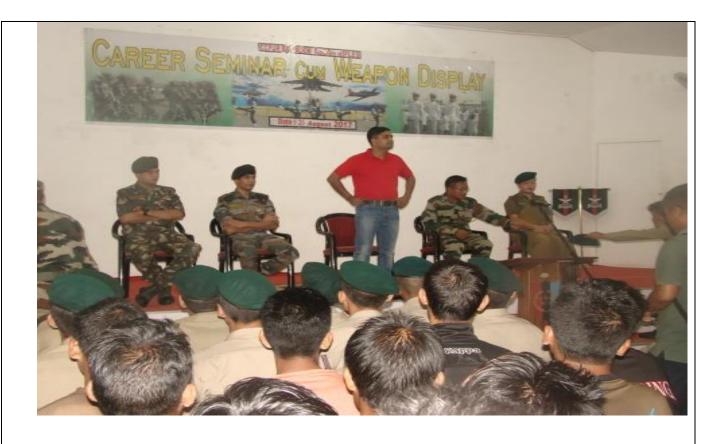

**Career Seminar Cum Weapon Display** was conducted by the **27**<sup>th</sup> **Sector Assam Rifle Battalion** on **26**<sup>th</sup> **August, 2017** at the College Auditorium, Rayburn College. The Rayburn National Cadet Corps participated in this said seminar and they were imparted with knowledgeable military career guidance for their future.

#### NOTICE 24/08/2017

The 27 Sector Assam Rifles Battalion will be conducting a *Career Seminar Cum Weapon Display* on 26<sup>th</sup> August, 2017 at the College Auditorium. The NCC cadets are requested to participate and do the needful arrangement on this said programme.