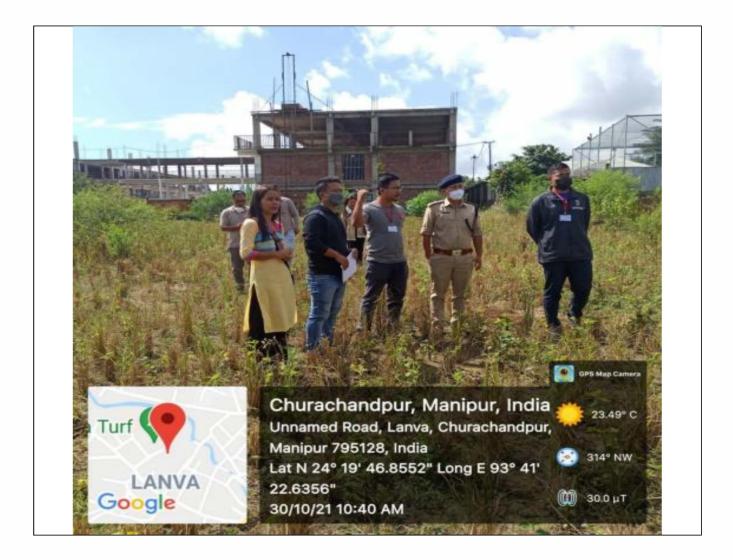

I, once again, thank you and wish you all the best and hope that you will continue to extend the same efforts in our future endeavors.

> Superintendent of Police, Churachandpur District, Manipur

The National Cadet Corps of Rayburn College observed Swachh Bharat on the occasion of the birth anniversary of Mahatma Gandhi on 2<sup>nd</sup> October, 2020 at the college campus. The motive is to spread the awareness of cleanliness and to provide basic sanitation facilities like toilets, solid and liquid waste disposal systems, village cleanliness, and safe and adequate drinking water supply to every person in general.