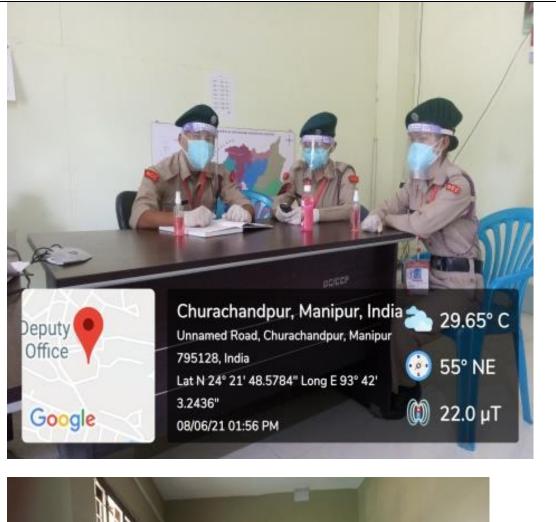

Selected NCC Cadets of Rayburn College under the supervision of Lt. Liankhansuan Hauzel, ANO Rayburn College as per notified by the District Commissioner assisted the Churachandpur District Covid Control Room from 8<sup>th</sup>-24<sup>th</sup> June, 2021 to ensure ease of access to services such as ambulance transportation, booking a hospital bed, etc.