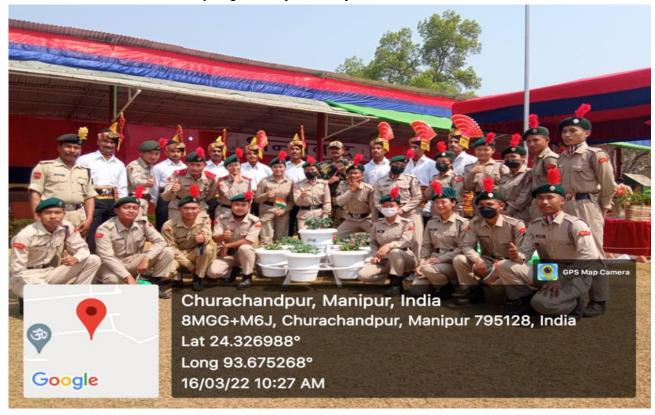

**The National Cadet Corps** of Rayburn College participated in the **Vijay Diwas Celebration** organized by **the 27 Sector Assam Rifles**, District Headquarters, Churachandpur on **18<sup>th</sup> December, 2020**. The said occasion was held in order to rekindle the pride and valour of the Indian Soldiers who had taken part in **Operation Vijay**.

#### NOTICE 14/12/2020

The National Cadet Corps (NCC) of Rayburn College are invited to participate in the *Pijay Diveas Celebrations* organised by the 27 Sector Assam Rifles, District Headquarters, Churachandpur on 18<sup>th</sup> December, 2020. This day is marked to rekindle the pride and valour of the Indian soldiers who took part in operation Vijay. The NCC cadets are requested to participate on this momentous occasion.