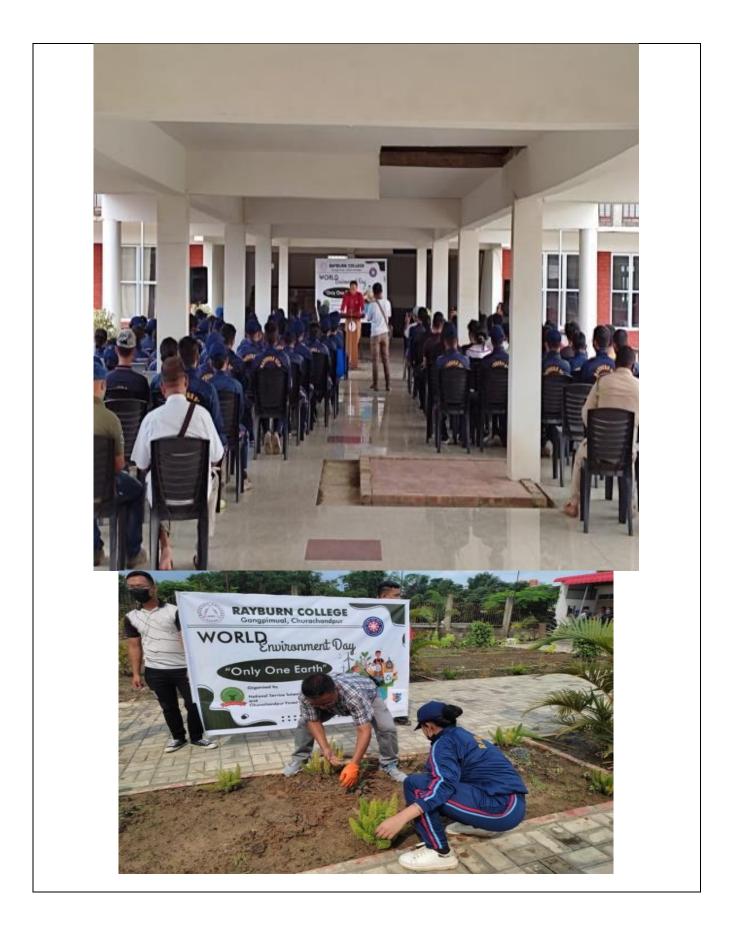

**'World Water Day'** was observed by the **National Cadet Corps (NCC)** and **National Service Scheme (NSS)** of Rayburn College on 22<sup>nd</sup> March, 2021 with the aim to value water and taking action to tackle the global water crisis.

#### NOTICE 19/03/2021

\*World Water Day' is an annual United Nations observance day held on 22<sup>nd</sup> March that highlights the importance of fresh water. The National Cadet Corps (NCC) and National Service Scheme (NSS) of Rayburn College will be organising the said observance day on 22<sup>nd</sup> March, 2021 in order to promote awareness on water and sanitation.