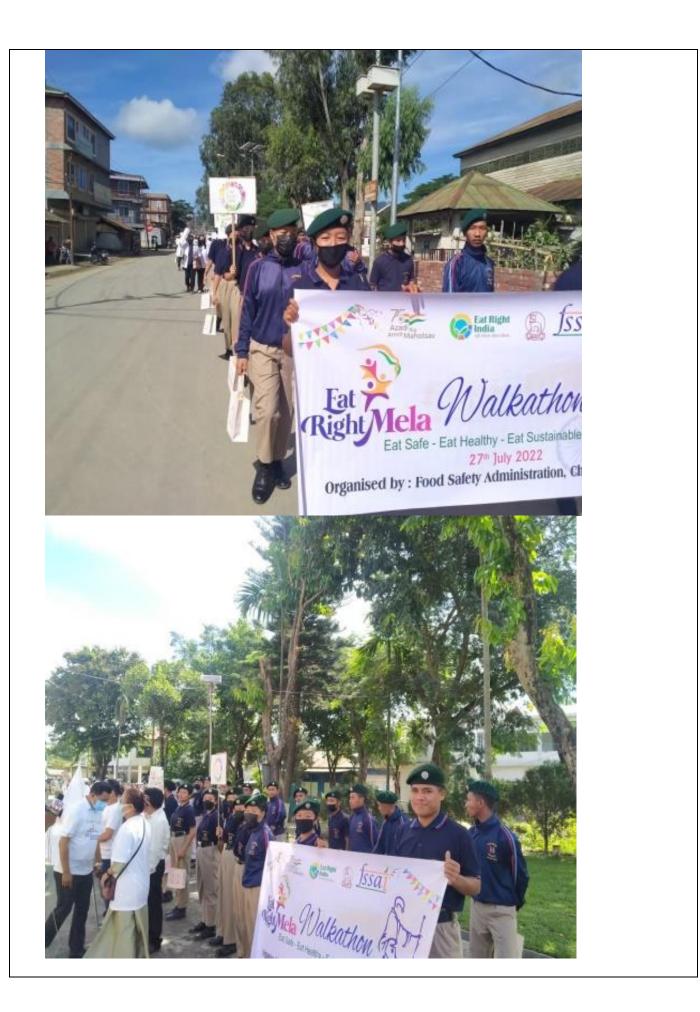

The NCC Rayburn College in collaboration with Bethany College NCC, Churachandpur Hr.Sc.School NCC and Rayburn High School NCC observed International Day Against Drug Abused and Illicit Trafficking on 26<sup>th</sup> June, 2019. It is observed every year in order to strengthen action and cooperation in achieving the goal of a world free of drug abuse.

#### NOTICE 21/06/2019

The NCC Rayburn College Unit in collaboration with Bethany College NCC, Churachandpur Hr.Sc. School and NCC of Rayburn High School, Churachandpur will be observing 'International Day Against Drug Abused and Illicht Trafficking' on 26<sup>th</sup> June 2019. The awareness on drug abused is an important measure initiated towards for the betterment of the society.