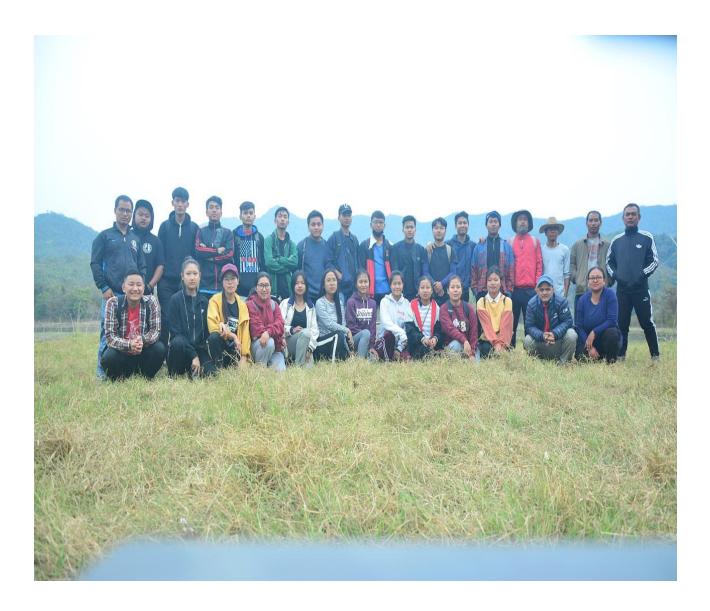

**The National Cadet Corps (NCC) Boys/Girl** unit of Rayburn College participated on the **69<sup>th</sup> Republic Day Celebration** on 26<sup>th</sup> January, 2018 held at Public Ground, Hiangtam Lamka, Churachandpur, Manipur. In the pictures the NCC cadets along with Lt. Liankhansuan Hauzel, ANO, NCC Rayburn College. RAYBURN COLLEGE New Lamka, Churachandur, Maninur - 795006, INDIA, Affiliated to M.U. No. MU/1-65098/CDC/156.07.08.2012. Recognized 9 UGC under Section 2(1) & 12(1) of 1955 Act: No 8-29/2015(CPP-1/C)-23/04/2015. ReColl SEdit No. 3/79-2145C 28.07.1995.