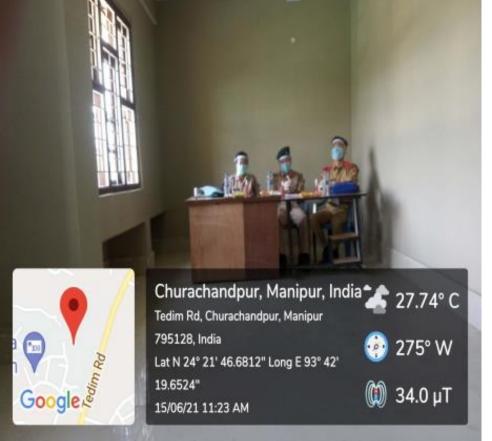

Selected NCC Cadets of Rayburn College under the supervision of Lt. Liankhansuan Hauzel, ANO Rayburn College as per notified by the District Commissioner assisted the Churachandpur District Covid Control Room from 8<sup>th</sup>-24<sup>th</sup> June, 2021 to ensure ease of access to services such as ambulance transportation, booking a hospital bed, etc.