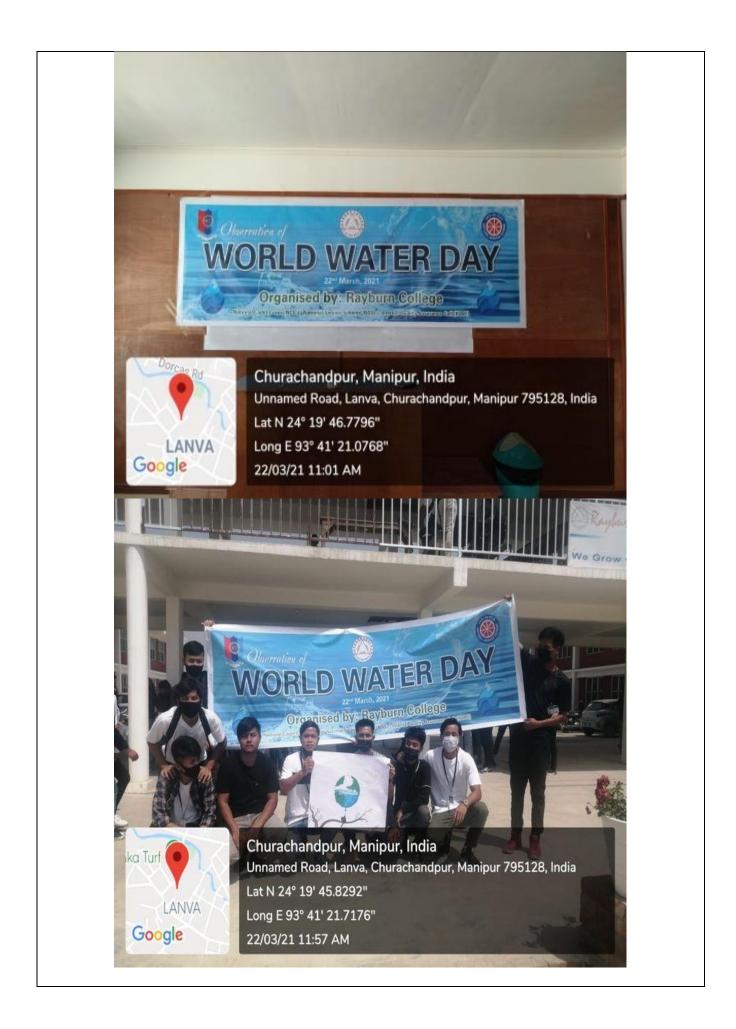

**'World Water Day'** was observed by the **National Cadet Corps (NCC)** and **National Service Scheme (NSS)** of Rayburn College on 22<sup>nd</sup> March, 2021 with the aim to value water and taking action to tackle the global water crisis.

#### NOTICE 19/03/2021

\*World Water Day' is an annual United Nations observance day held on 22<sup>nd</sup> March that highlights the importance of fresh water. The National Cadet Corps (NCC) and National Service Scheme (NSS) of Rayburn College will be organising the said observance day on 22<sup>nd</sup> March, 2021 in order to promote awareness on water and sanitation.