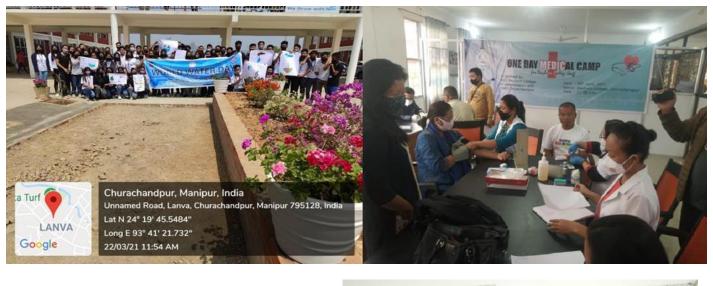

**'World Water Day'** was observed by the **National Cadet Corps (NCC)** and **National Service Scheme (NSS)** of Rayburn College on 22<sup>nd</sup> March, 2021 with the aim to value water and taking action to tackle the global water crisis.

#### NOTICE 19/03/2021

\*World Water Day' is an annual United Nations observance day held on 22<sup>nd</sup> March that highlights the importance of fresh water. The National Cadet Corps (NCC) and National Service Scheme (NSS) of Rayburn College will be organising the said observance day on 22<sup>nd</sup> March, 2021 in order to promote awareness on water and sanitation.