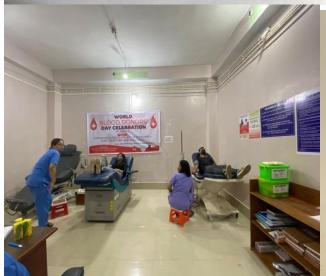

Medical Office Blood Ba District Hospi Churachandour Ma

Principal
RAYBURN COLLEGE
Churachandpur, Manipur

District Hospital
Churachandpur, Manipur

Red Ribbon Club & NSS Rayburn College and Highland jointly organized a blood donation camp in collaboration with District Hospital in observance of "World Blood Donors' Day" on 14<sup>th</sup> June, 2022 at District Hospital, Churachandpur. Quite a number of staffs and students of Rayburn College donated their blood for the said cause.