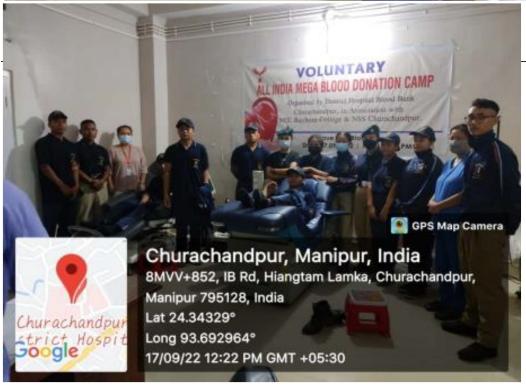

Medical Office Blood Ba District Hospi Churachandour Ma

Principal
RAYBURN COLLEGE
Churachandpur, Manipur

District Hospital
Churachandpur, Manipur

Red Ribbon Club & NSS Rayburn College and Highland jointly organized a blood donation camp in collaboration with District Hospital in observance of "World Blood Donors' Day" on 14<sup>th</sup> June, 2022 at District Hospital, Churachandpur. Quite a number of staffs and students of Rayburn College donated their blood for the said cause.