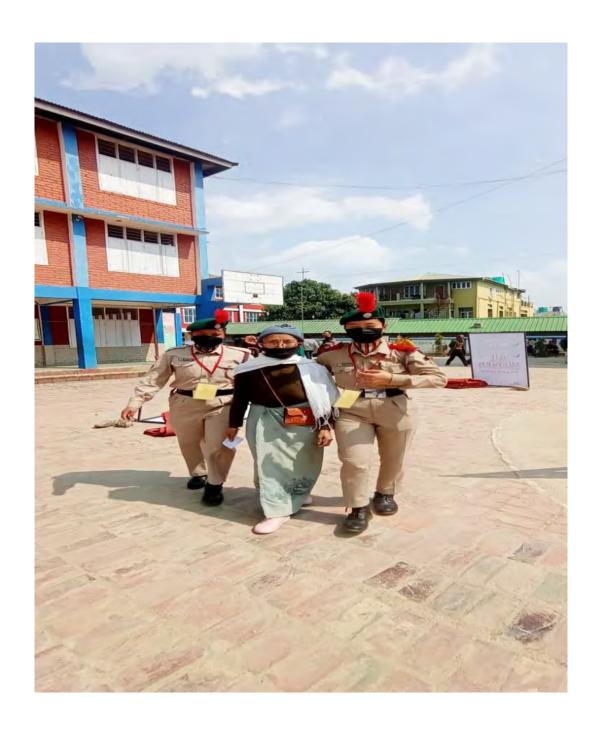

Superintendent of Police Churachandpur District Manipur

# GOVERNMENT OF MANIPUR OFFICE OF THE DEPUTY COMMISSIONER, CHURACHANDPUR

#### **CERTIFICATE OF APPRECIATION**

Churachandpur, the 4<sup>th</sup> March, 2022

No. 4/45/2020/DC/CCP: District Administration, Churachandpur appreciate the contributions made by NCC Cadets of Rayburn College under the supervision of Lt. Liankhansuan Hauzel for 12<sup>th</sup> Manipur Legislative Assembly Election, 2022 held on 28<sup>th</sup> February, 2022 helping and assisting the needy Senior Citizen, handicap and maintaining queue at Part No. 28-Hebron (B), New Lamka, 58/28-Rayburn High School (S/W) Polling Stations



(S. Thierialjoy Gangate)
Additional Deputy Commissioner
Churachandpur

Addl. Deputy Commissioner Churachandpur District

CHIRACHAIGH



NCC Cadets of Rayburn College, assisting the elderlies during Manipur Genral election, 2022 at Hebron Veng, New Lamka Polling Station



Rayburn NCC assisting Churachandpur Traffic Control Police





# GOVERNMENT OF MANIPUR CE OF THE DEPUTY COMMISSIONER; CHURACHANDPUR

### CERTIFICATE OF APPRECIATION

Churachandpur, the 8th July, 2021

No. 4/45/2020/DC/CCP: District Administration, Churachandpur appreciates the contributions made by **NCC cadets of Rayburn college** under the supervision of Lt. Liankhansuan Hauzel for their services rendered to District Administration, Churachandpur during COVID-19 pandemic from **02/06/2021 to 01/07/2021**.

Signature

**Assistant Commissioner** 

Seal : <u>DC's Office, Churach</u> and pur

ON COLLEGE OF THE STREET OF TH



| This certificate of apprec