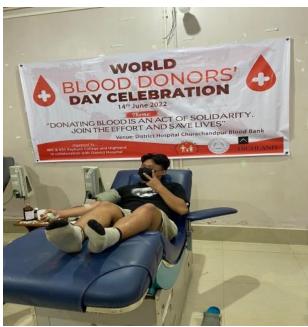

Medical Office Blood Ba District Hospi Churachandour Ma

Principal
RAYBURN COLLEGE
Churachandpur, Manipur

District Hospital
Churachandpur, Manipur

Red Ribbon Club & NSS Rayburn College and Highland jointly organized a blood donation camp in collaboration with District Hospital in observance of "World Blood Donors' Day" on 14<sup>th</sup> June, 2022 at District Hospital, Churachandpur. Quite a number of staffs and students of Rayburn College donated their blood for the said cause.