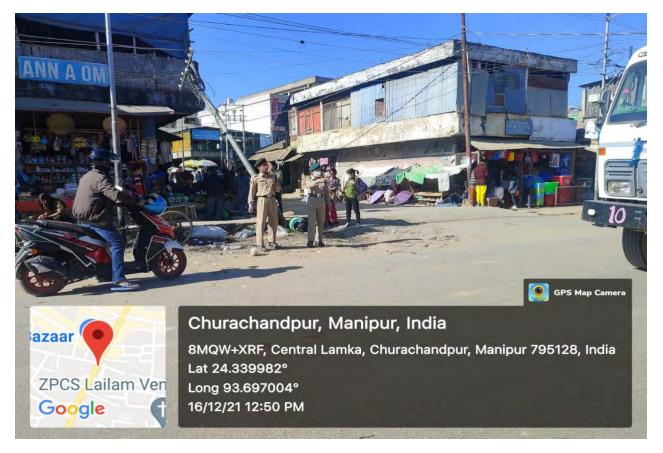

**CERTIFICATE OF APPRECIATION**

Churachandpur, the 4<sup>th</sup> March, 2022

No. 4/45/2020/DC/CCP: District Administration, Churachandpur appreciate the contributions made by NCC Cadets of Rayburn College under the supervision of Lt. Liankhansuan Hauzel for 12<sup>th</sup> Manipur Legislative Assembly Election, 2022 held on 28<sup>th</sup> February, 2022 helping and assisting the needy Senior Citizen, handicap and maintaining queue at Part No. 28-Hebron (B), New Lamka, 58/28-Rayburn High School (S/W) Polling Stations



(S. Thierialjoy Gangate)
Additional Deputy Commissioner
Churachandpur

Addl. Deputy Commissioner Churachandpur District

CHIRACHAIGH



NCC Cadets of Rayburn College, assisting the elderlies during Manipur Genral election, 2022 at Hebron Veng, New Lamka Polling Station



Rayburn NCC assisting Churachandpur Traffic Control Police





# GOVERNMENT OF MANIPUR CE OF THE DEPUTY COMMISSIONER; CHURACHANDPUR

### CERTIFICATE OF APPRECIATION

Churachandpur, the 8th July, 2021

No. 4/45/2020/DC/CCP: District Administration, Churachandpur appreciates the contributions made by **NCC cadets of Rayburn college** under the supervision of Lt. Liankhansuan Hauzel for their services rendered to District Administration, Churachandpur during COVID-19 pandemic from **02/06/2021 to 01/07/2021**.

Signature

**Assistant Commissioner** 

Seal : <u>DC's Office, Churach</u> and pur

ON COLLEGE OF THE STREET OF TH



| This certificate of appreciation is aw