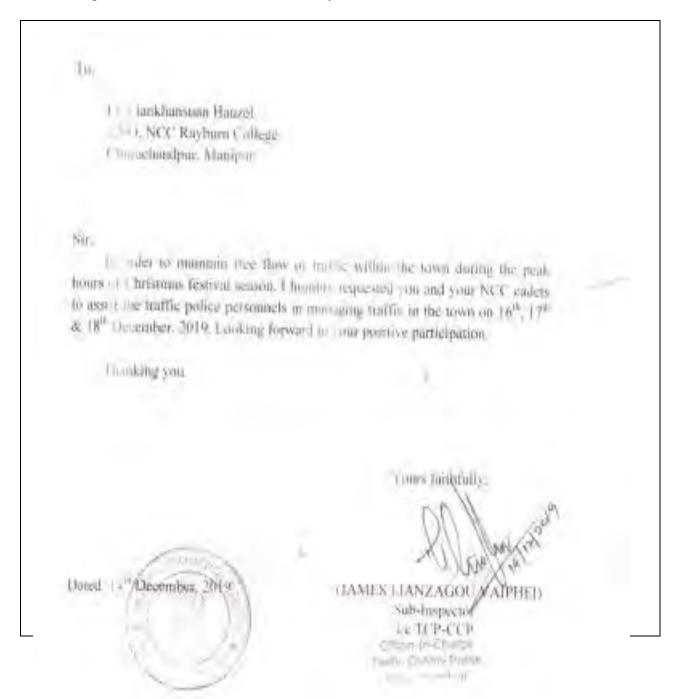

1 t. Liankhansuan Hauzel ANO, NCC Rayburn College Churuchandpur, Manipur

Sit.

In order to maintain free flow of maffic within the town during the peak hours of Christmas festival season. I humbly requested you and your NCC cadets to assist the traffic police personnels in managing traffic in the town on 16<sup>h</sup>, 17<sup>h</sup> & 18<sup>th</sup> December, 2019. Looking forward to your positive participation.

Thanking you,

Yours furthfully,

(JAMES LIANZAGOL) ATPHEI)
Sub-linspecto
Per TCP-CCP
Officer in-Charge
Touffer Control Place
Annual

Affiliated to M.U: No. MU/1-65/98/CDC/136:07.08.2012.

Recognized by UGC under Section 2(f) & 12(B) of 1956 Act: No.8-29/2015(CPP-I/C):23/04/2015.