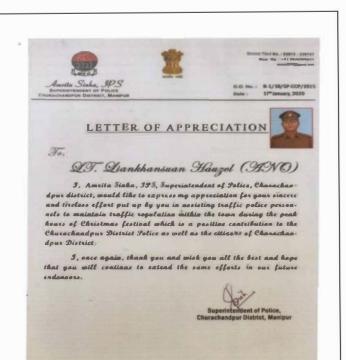

# LETTER OF APPRECIATION

Fo.

# LT. Liankhansuan Hauzel (ANO)

I, Amrita Sinha, IIS, Superintendent of Police, Charachandpur district, would like to express my appreciation for your sincere and tireless effort put up by you in assisting traffic police personnels to maintain traffic regulation within the town during the peak hours of Christmas festival which is a positive contribution to the Churachandpur District Police as well as the citizens of Churachandpur District.

I, once again, thank you and wish you all the best and hope that you will continue to extend the same efforts in our future endeavors.

Superintendent of Police, Churachandpur District, Manipur

Affiliated to M.U: No. MU/1-65/98/CDC/136:07.08.2012.