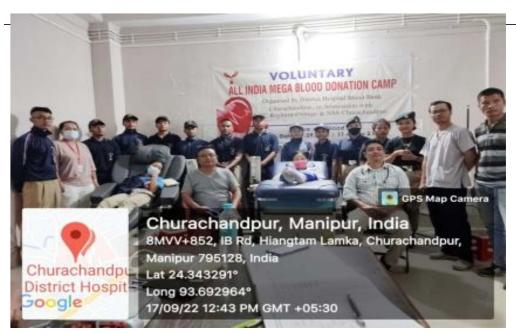

Medical Office Blood Ba District Hospi Churachandour Ma

Principal
RAYBURN COLLEGE
Churachandpur, Manipur

District Hospital
Churachandpur, Manipur

Red Ribbon Club & NSS Rayburn College and Highland jointly organized a blood donation camp in collaboration with District Hospital in observance of "World Blood Donors' Day" on 14<sup>th</sup> June, 2022 at District Hospital, Churachandpur. Quite a number of staffs and students of Rayburn College donated their blood for the said cause.