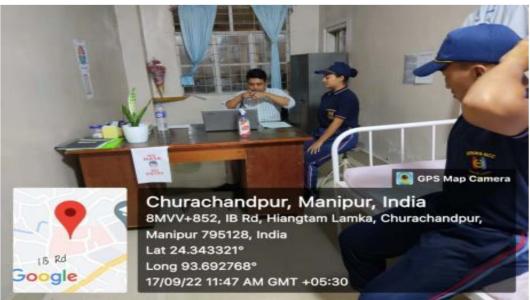

Medical Office Blood Ba District Hospi Churachandour Ma

Principal
RAYBURN COLLEGE
Churachandpur, Manipur

District Hospital
Churachandpur, Manipur

Red Ribbon Club & NSS Rayburn College and Highland jointly organized a blood donation camp in collaboration with District Hospital in observance of "World Blood Donors' Day" on 14<sup>th</sup> June, 2022 at District Hospital, Churachandpur. Quite a number of staffs and students of Rayburn College donated their blood for the said cause.