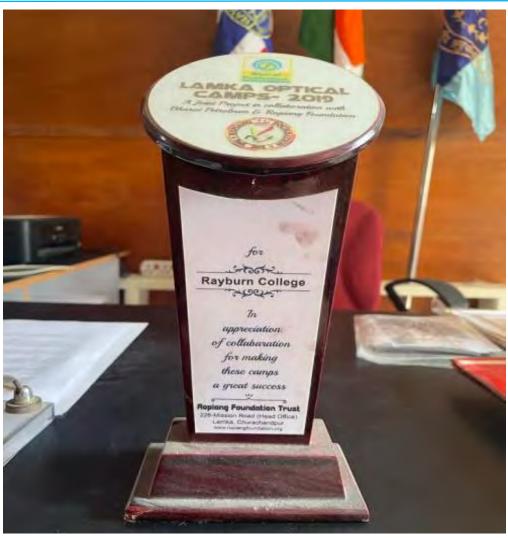

www.rayburncollege.ac.in

1. The Ropiang Foundation Trust organized Lamka Optical Camp-2019, a joint project in collaboration with Bharat Petroleum on 8th November, 2019 at Rayburn College. The camp helps in providing eye health services to the students at large.