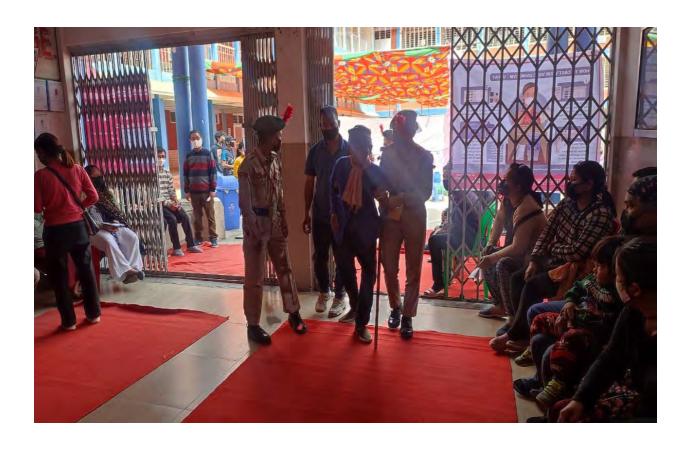

#### **CERTIFICATE OF APPRECIATION**

Churachandpur, the 4<sup>th</sup> March, 2022

No. 4/45/2020/DC/CCP: District Administration, Churachandpur appreciate the contributions made by NCC Cadets of Rayburn College under the supervision of Lt. Liankhansuan Hauzel for 12<sup>th</sup> Manipur Legislative Assembly Election, 2022 held on 28<sup>th</sup> February, 2022 helping and assisting the needy Senior Citizen, handicap and maintaining queue at Part No. 28-Hebron (B), New Lamka, 58/28-Rayburn High School (S/W) Polling Stations

(S. Thierialjoy Gangate)
Additional Deputy Commissioner
Churachandpur

Addl. Deputy Commissioner Churachandpur District

CHIRACHAIGH

NCC Cadets of Rayburn College, assisting the elderlies during Manipur Genral election, 2022 at Hebron Veng, New Lamka Polling Station