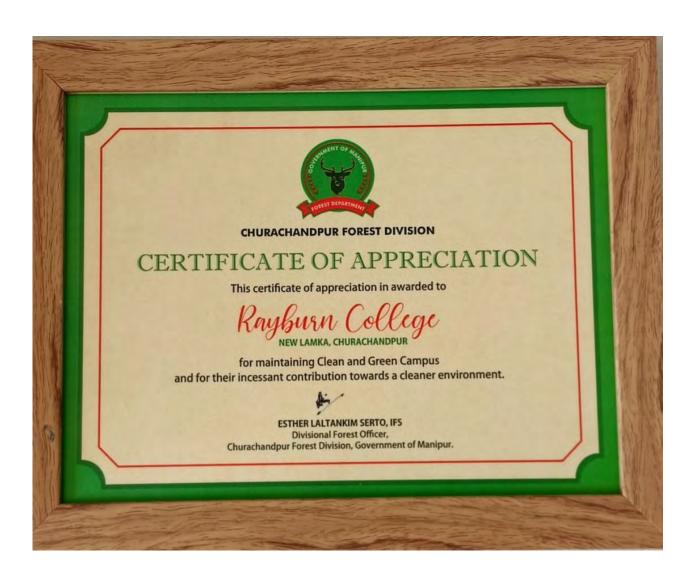

Recognized by UGC under Section 2(f) & 12(B) of 1956 Act: No.8-29/2015(CPP-I/C):23/04/2015.

www.rayburncollege.ac.in

3. Churachandpur Forest Division Certificate of appreciation to Rayburn College, Churachandpur for maintaining Clean and Green Campus and for their incessant contributions towards a cleaner environment on 30th November, 2021.