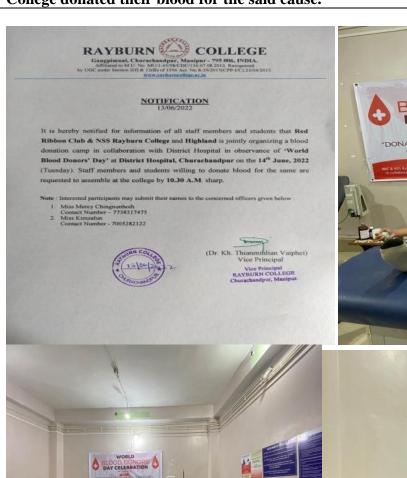

Medical Office Blood Ba District Hospi Churachandour Ma

Principal
RAYBURN COLLEGE
Churachandpur, Manipur

District Hospital
Churachandpur, Manipur

Red Ribbon Club & NSS Rayburn College and Highland jointly organized a blood donation camp in collaboration with District Hospital in observance of "World Blood Donors' Day" on 14<sup>th</sup> June, 2022 at District Hospital, Churachandpur. Quite a number of staffs and students of Rayburn College donated their blood for the said cause.