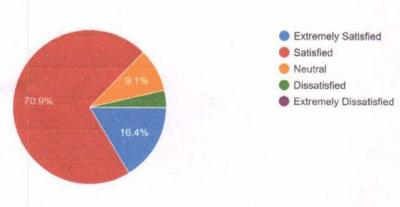

Learning resources and facilities

About 1% of the respondents felt that the College Library do not have sufficient learning

resources and study materials while around 44% of them were satisfied with the resources and

study materials available in the College Library. There were 27% who "strongly agree" that

the facilities provided in the library was sufficient and showed positive response.

Assessment strategies

62% of the respondents responded positively towards the lectures, practicals and assignments