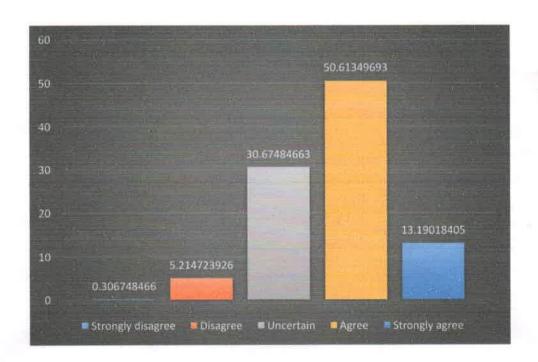

3. The curriculum enabled me to improve my ability to formulate, analyse and solve problems.

| SCALE             | FREQUENCY | PERCENTAGE  |  |  |
|-------------------|-----------|-------------|--|--|
| Strongly disagree | 1         | 0.306748466 |  |  |
| Disagree          | 17        | 5.21472393  |  |  |
| Uncertain         | 100       | 30.67484663 |  |  |
| Agree             | 165       | 50.61349693 |  |  |
| Strongly Agree    | 43        | 13.19018405 |  |  |

the aspects of the programme. 50% agreed that the curriculum enabled them to improve their

ability to formulate, analysed and solve problems while 53% felt that the course/ syllabus

inculcate them with necessary ethical values and concern for the society. 66% of the