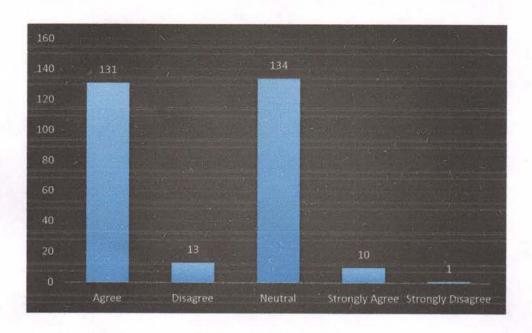

## 6. There is transparency in the existing evaluation system

| SCALE             | FREQUENCY | PERCENTAGE |
|-------------------|-----------|------------|
| Agree             | 131       | 45.32872   |
| Disagree          | 13        | 4.49827    |
| Neutral           | 134       | 46.36678   |
| Strongly Agree    | 10        | 3.460208   |
| Strongly Disagree | 1         | 0.346021   |

#### **Academic Performance**

Around 168(58%) of them "Agree" that the teaching schedule is well organised and well planned and 137(47%) felt that the syllabus is completed on time. About 144(49%) felt motivated and encouraged in the teaching-learning process and 2(0.69%) "Strongly Disagree" to the statement. More than half i.e., 173(59%) felt that the syllabus offered are relevant and useful. 138(47%) of the respondent "Agree" that the Continuous Internal Assessment helps me to focus on my studies. For the statement "There is transparency in the existing evaluation system", 134(46%) of them responded "Neutral while 131(45%) of them responded "Agree". More than half of the respondents i.e., 155(53%) "Agreed" that theory papers are supplemented with suitable practical while 197(68%) of the "Agree" that the overall learning outcome from the College is satisfactory.