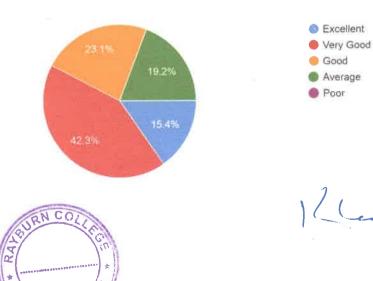

ainable for students to acquire knowledge |
| 26. | Lv Daniel Lalliensang | Simveng                   | 6901028805 | Teachers are friendly and good teaching.                                                                                                                                                                                                                                                                                                     |

## Name of the course Completed and Year 26 responses



#### Current occupation/Designation

26 responses



How do you rate the courses that you have learnt in the college in relation to your current job/occupation?

26 responses



## Infrastructure and Lab facilities 26 responses



## Educational Resources and Library 26 responses

PACHAT



12(-----

Faculty 26 responses



Non-Teaching Staff

26 responses



#### Overall rating of the College

26 responses



ExcellentVery GoodGoodAveragePoor

/ Len P ? - --- >

#### Any other Suggestions/comments? (12 responses)

- 1. No.
- 2. Improvement can be made by developing education technology like- assigning computer based project in all departments to both teacher and students, be ready for any kind of virtual class rooms and trainings: Parents teacher meeting once a month: encouraging students to be self-reliant on any kinds of basic ED-tech.
- 3. We need to organise an alumni meet.
- 4. To keep more books in the library.
- 5. Expensive fees.
- 6. No thanks.
- 7. Keep on growing.
- 8. High tuition fees.



1 Cu Pe---



#### BSF Road, Gangpimual, Churachandpur, Manipur, INDIA-7