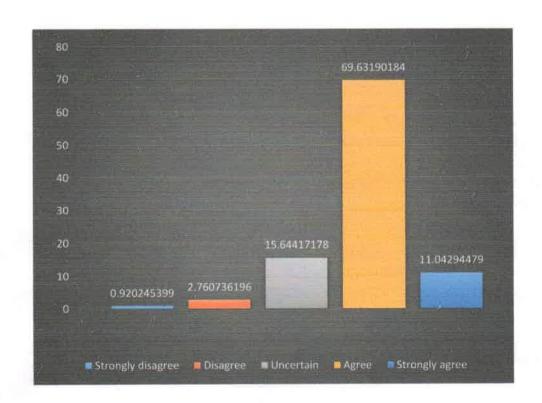

## 1. I find the programme and course objectives to be clear.

| SCALE             | FREQUENCY | PERCENTAGE  |  |  |
|-------------------|-----------|-------------|--|--|
| Strongly disagree | 3         | 0.920245399 |  |  |
| Disagree          | 9         | 2.7607362   |  |  |
| Uncertain         | 51        | 15.64417178 |  |  |
| Agree             | 227       | 69.63190184 |  |  |
| Strongly Agree    | 36        | 11.04294479 |  |  |

RAYBURN COLLEGE

Churachandpur, Manipur.

Curriculum and syllabus

Among the 326 students who responded the survey, 69% of them "agree" that the programme

and course objectives to be clear and 58% of them "agree" that the course contents covers all