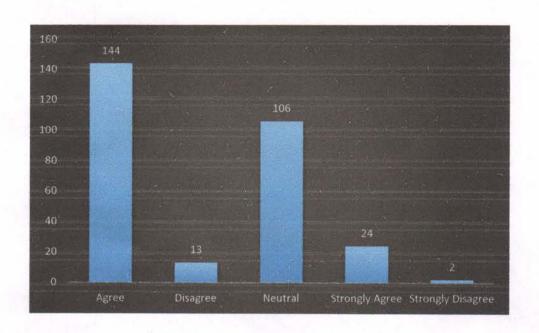

## 3. I feel motivated and encouraged in the teaching-learning process

| FREQUENCY | PERCENTAGE             |
|-----------|------------------------|
| 144       | 49.82699               |
| 13        | 4.49827                |
| 106       | 36.6782                |
| 24        | 8.304498               |
| 2         | 0.692042               |
|           | 144<br>13<br>106<br>24 |

#### **Academic Performance**

Around 168(58%) of them "Agree" that the teaching schedule is well organised and well planned and 137(47%) felt that the syllabus is completed on time. About 144(49%) felt motivated and encouraged in the teaching-learning process and 2(0.69%) "Strongly Disagree" to the statement. More than half i.e., 173(59%) felt that the syllabus offered are relevant and useful. 138(47%) of the respondent "Agree" that the Continuous Internal Assessment helps me to focus on my studies. For the statement "There is transparency in the existing evaluation system", 134(46%) of them responded "Neutral while 131(45%) of them responded "Agree". More than half of the respondents i.e., 155(53%) "Agreed" that theory papers are supplemented with suitable practical while 197(68%) of the "Agree" that the overall learning outcome from the College is satisfactory.