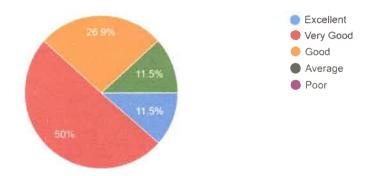

RAYBURN COLLEGE

Churachandpur, Manipur.

Curriculum and syllabus

Among the 326 students who responded the survey, 69% of them "agree" that the programme

and course objectives to be clear and 58% of them "agree" that the course contents covers all

the aspects of the programme. 50% agreed that the curriculum enabled them to improve their

ability to formulate, analysed and solve problems while 53% felt that the course/ syllabus

inculcate them with necessary ethical values and concern for the society. 66% of the

respondents felt that the course/syllabus increased their knowledge about the subject. Around

42% responded positively towards the programme curriculum in enhancing them with

competencies for employability or entrepreneurship.