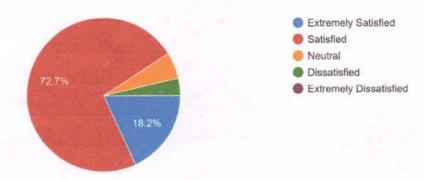

study materials available in the College Library. There were 27% who "strongly agree" that

the facilities provided in the library was sufficient and showed positive response.

Assessment strategies

62% of the respondents responded positively towards the lectures, practicals and assignments

were helpful for them in understanding the course contents whereas less than 1% showed

dissatisfaction with the lectures, practicals and assignments as not helpful in understanding the

course contents.

Around 59% felt that the examination (both internal and external) were within the course