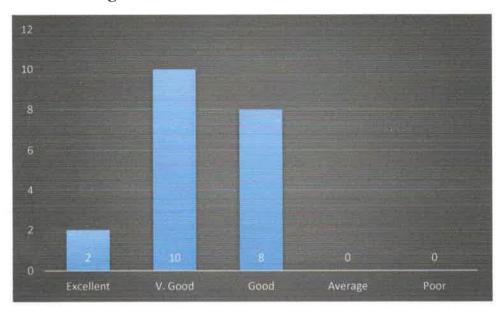

3. The curriculum enabled me to improve my ability to formulate, analyse and solve problems.

| SCALE             | FREQUENCY | PERCENTAGE  |  |  |
|-------------------|-----------|-------------|--|--|
| Strongly disagree | 1         | 0.306748466 |  |  |
| Disagree          | 17        | 5.21472393  |  |  |
| Uncertain         | 100       | 30.67484663 |  |  |
| Agree             | 165       | 50.61349693 |  |  |
| Strongly Agree    | 43        | 13.19018405 |  |  |

4. The programme curriculum enhances me with competencies of employability or entrepreneurship.

| SCALE             | FREQUENCY | PERCENTAGE  |
|-------------------|-----------|-------------|
| Strongly disagree | 5         | 1.533742331 |
| Disagree          | 11        | 3.37423313  |
| Uncertain         | 146       | 44.78527607 |
| Agree             | 140       | 42.94478528 |
| Strongly Agree    | 24        | 7.36196319  |

the aspects of the programme. 50% agreed that the curriculum enabled them to improve their

ability to formulate, analysed and solve problems while 53% felt that the course/ syllabus

inculcate them with necessary ethical values and concern for the society. 66% of the

respondents felt that the course/syllabus increased their knowledge about the subject. Around

42% responded positively towards the programme curriculum in enhancing them with

competencies for employability or entrepreneurship.