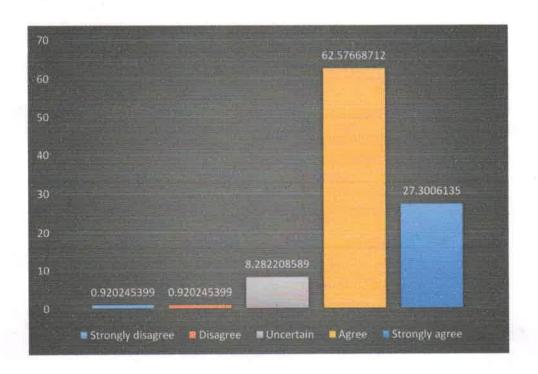

8. Lectures/ Practicals/ Assignments helps me in understanding the course content.

| SCALE             | FREQUENCY | PERCENTAGE               |  |  |  |
|-------------------|-----------|--------------------------|--|--|--|
| Strongly disagree | 3         | 0.920245399              |  |  |  |
| Disagree          | 3         | 0.9202454<br>8.282208589 |  |  |  |
| Uncertain         | 27        |                          |  |  |  |
| Agree             | 204       | 62.57668712              |  |  |  |
| Strongly Agree    | 89        | 27.3006135               |  |  |  |

study materials available in the College Library. There were 27% who "strongly agree" that

the facilities provided in the library was sufficient and showed positive response.

Assessment strategies

62% of the respondents responded positively towards the lectures, practicals and assignments

were helpful for them in understanding the course contents whereas less than 1% showed

dissatisfaction with the lectures, practicals and assignments as not helpful in understanding the

course contents.

Around 59% felt that the examination (both internal and external) were within the course