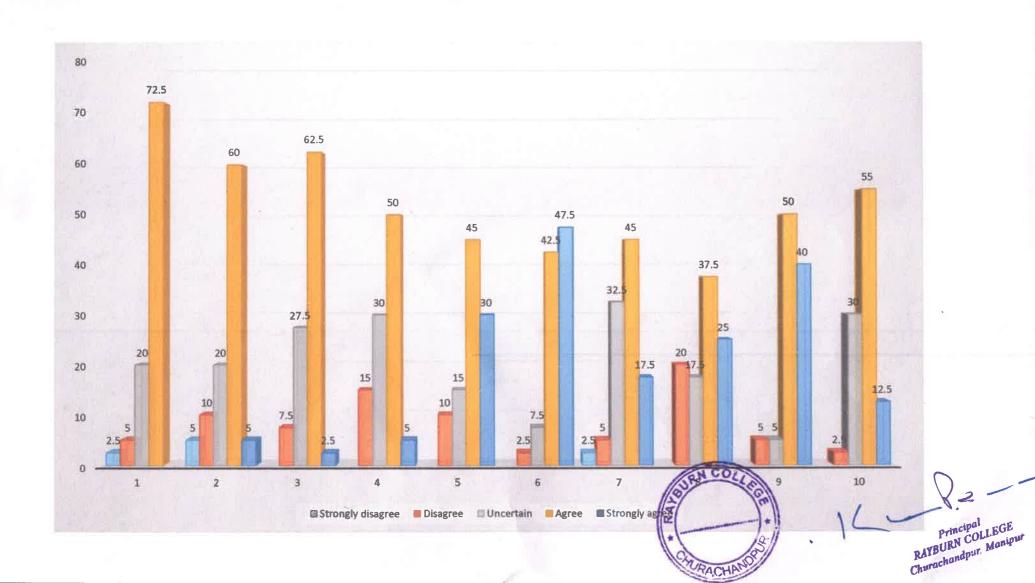

## 1. I find the programme and course objectives to be clear.

| SCALE             | FREQUENCY | PERCENTAGE  |  |  |
|-------------------|-----------|-------------|--|--|
| Strongly disagree | 3         | 0.920245399 |  |  |
| Disagree          | 9         | 2.7607362   |  |  |
| Uncertain         | 51        | 15.64417178 |  |  |
| Agree             | 227       | 69.63190184 |  |  |
| Strongly Agree    | 36        | 11.04294479 |  |  |

## 2. The course contents covers all the aspects of the programme.

| SCALE             | FREQUENCY | PERCENTAGE                |  |  |
|-------------------|-----------|---------------------------|--|--|
| Strongly disagree | 5         | 1.533742331               |  |  |
| Disagree          | 10        | 3.06748466<br>26.68711656 |  |  |
| Uncertain         | 87        |                           |  |  |
| Agree             | 192       | 58.89570552               |  |  |
| Strongly Agree    | 32        | 9.81595092                |  |  |

3. The curriculum enabled me to improve my ability to formulate, analyse and solve problems.

| SCALE             | FREQUENCY | PERCENTAGE  |  |  |
|-------------------|-----------|-------------|--|--|
| Strongly disagree | 1         | 0.306748466 |  |  |
| Disagree          | 17        | 5.21472393  |  |  |
| Uncertain         | 100       | 30.67484663 |  |  |
| Agree             | 165       | 50.61349693 |  |  |
| Strongly Agree    | 43        | 13.19018405 |  |  |

4. The programme curriculum enhances me with competencies of employability or entrepreneurship.

| SCALE             | FREQUENCY | PERCENTAGE  |
|-------------------|-----------|-------------|
| Strongly disagree | 5         | 1.533742331 |
| Disagree          | 11        | 3.37423313  |
| Uncertain         | 146       | 44.78527607 |
| Agree             | 140       | 42.94478528 |
| Strongly Agree    | 24        | 7.36196319  |

5. The course/ syllabus matter presented in the course has increased my knowledge about the subject.

| SCALE             | FREQUENCY | PERCENTAGE                |  |  |
|-------------------|-----------|---------------------------|--|--|
| Strongly disagree | 1         | 0.306748466               |  |  |
| Disagree          | 5         | 1.53374233<br>4.601226994 |  |  |
| Uncertain         | 15        |                           |  |  |
| Agree             | 217       | 66.56441718               |  |  |
| Strongly Agree    | 88        | 26.99386503               |  |  |

6. The course/ syllabus inculcated necessary ethical values and concern for the society.

| SCALE             | FREQUENCY | PERCENTAGE  |
|-------------------|-----------|-------------|
| Strongly disagree | 2         | 0.613496933 |
| Disagree          | 16        | 4.90797546  |
| Uncertain         | 93        | 28.52760736 |
| Agree             | 175       | 53.6809816  |
| Strongly Agree    | 40        | 12.26993865 |

7. There are sufficient and adequate study materials in the College Library.

| SCALE             | FREQUENCY | PERCENTAGE  |
|-------------------|-----------|-------------|
| Strongly disagree | 5         | 1.533742331 |
| Disagree          | 24        | 7.36196319  |
| Uncertain         | 61        | 18.71165644 |
| Agree             | 145       | 44.47852761 |
| Strongly Agree    | 91        | 27.91411043 |

8. Lectures/ Practicals/ Assignments helps me in understanding the course content.

| SCALE             | FREQUENCY | PERCENTAGE               |  |  |  |
|-------------------|-----------|--------------------------|--|--|--|
| Strongly disagree | 3         | 0.920245399              |  |  |  |
| Disagree          | 3         | 0.9202454<br>8.282208589 |  |  |  |
| Uncertain         | 27        |                          |  |  |  |
| Agree             | 204       | 62.57668712              |  |  |  |
| Strongly Agree    | 89        | 27.3006135               |  |  |  |

## 9. Examinations (Internal/ External) are within the course content.

| SCALE             | FREQUENCY | PERCENTAGE  |  |  |
|-------------------|-----------|-------------|--|--|
| Strongly disagree | 2         | 0.613496933 |  |  |
| Disagree          | 3         | 0.9202454   |  |  |
| Uncertain         | 66        | 20.24539877 |  |  |
| Agree             | 194       | 59.50920245 |  |  |
| Strongly Agree    | 61        | 18.71165644 |  |  |

RAYBURN COLLEGE

Churachandpur, Manipur.

Curriculum and syllabus

Among the 326 students who responded the survey, 69% of them "agree" that the programme

and course objectives to be clear and 58% of them "agree" that the course contents covers all

the aspects of the programme. 50% agreed that the curriculum enabled them to improve their

ability to formulate, analysed and solve problems while 53% felt that the course/ syllabus

inculcate them with necessary ethical values and concern for the society. 66% of the

respondents felt that the course/syllabus increased their knowledge about the subject. Around

42% responded positively towards the programme curriculum in enhancing them with

competencies for employability or entrepreneurship.

Learning resources and facilities

About 1% of the respondents felt that the College Library do not have sufficient learning

resources and study materials while around 44% of them were satisfied with the resources and

study materials available in the College Library. There were 27% who "strongly agree" that

the facilities provided in the library was sufficient and showed positive response.

Assessment strategies

62% of the respondents responded positively towards the lectures, practicals and assignments

were helpful for them in understanding the course contents whereas less than 1% showed

dissatisfaction with the lectures, practicals and assignments as not helpful in understanding the

course contents.

Around 59% felt that the examination (both internal and external) were within the course

content while less than 1% felt it was not within the course content.

QURN COULT