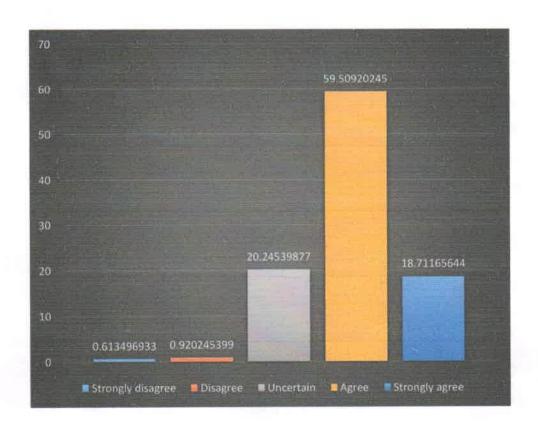

## 9. Examinations (Internal/ External) are within the course content.

| SCALE             | FREQUENCY | PERCENTAGE  |  |  |
|-------------------|-----------|-------------|--|--|
| Strongly disagree | 2         | 0.613496933 |  |  |
| Disagree          | 3         | 0.9202454   |  |  |
| Uncertain         | 66        | 20.24539877 |  |  |
| Agree             | 194       | 59.50920245 |  |  |
| Strongly Agree    | 61        | 18.71165644 |  |  |

were helpful for them in understanding the course contents whereas less than 1% showed

dissatisfaction with the lectures, practicals and assignments as not helpful in understanding the

course contents.

Around 59% felt that the examination (both internal and external) were within the course

content while less than 1% felt it was not within the course content.

QURN COULT