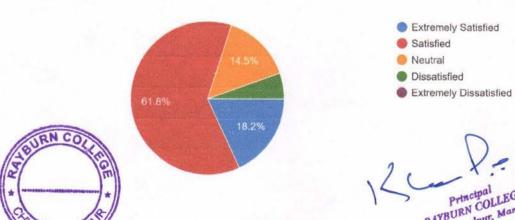

study materials available in the College Library. There were 27% who "strongly agree" that

the facilities provided in the library was sufficient and showed positive response.

Assessment strategies

62% of the respondents responded positively towards the lectures, practicals and assignments

were helpful for them in understanding the course contents whereas less than 1% showed

dissatisfaction with the lectures, practicals and assignments as not helpful in understanding the

course contents.

Around 59% felt that the examination (both internal and external) were within the course