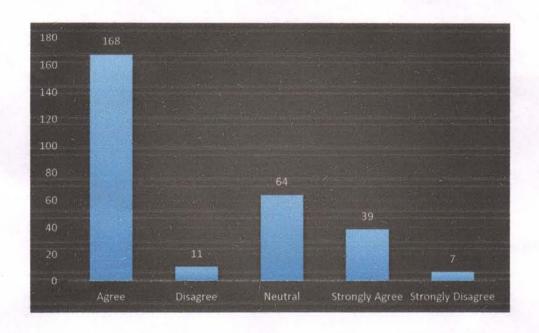

## 1. Teaching schedule is well organised and well planned

| SCALE             | FREQUENCY | PERCENTAGE |
|-------------------|-----------|------------|
| Agree             | 168       | 58.13149   |
| Disagree          | 11        | 3.806228   |
| Neutral           | 64        | 22.14533   |
| Strongly Agree    | 39        | 13.49481   |
| Strongly Disagree | 7         | 2.422145   |

#### **Academic Performance**

Around 168(58%) of them "Agree" that the teaching schedule is well organised and well planned and 137(47%) felt that the syllabus is completed on time. About 144(49%) felt motivated and encouraged in the teaching-learning process and 2(0.69%) "Strongly Disagree" to the statement. More than half i.e., 173(59%) felt that the syllabus offered are relevant and useful. 138(47%) of the respondent "Agree" that the Continuous Internal Assessment helps me to focus on my studies. For the statement "There is transparency in the existing evaluation system", 134(46%) of them responded "Neutral while 131(45%) of them responded "Agree". More than half of the respondents i.e., 155(53%) "Agreed" that theory papers are supplemented with suitable practical while 197(68%) of the "Agree" that the overall learning outcome from the College is satisfactory.