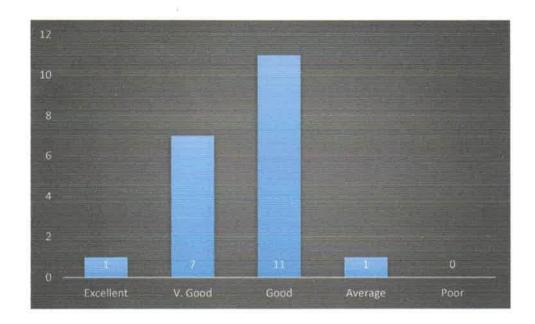

5. The course/ syllabus matter presented in the course has increased my knowledge about the subject.

| SCALE             | FREQUENCY | PERCENTAGE                |  |  |
|-------------------|-----------|---------------------------|--|--|
| Strongly disagree | 1         | 0.306748466               |  |  |
| Disagree          | 5         | 1.53374233<br>4.601226994 |  |  |
| Uncertain         | 15        |                           |  |  |
| Agree             | 217       | 66.56441718               |  |  |
| Strongly Agree    | 88        | 26.99386503               |  |  |

6. The course/ syllabus inculcated necessary ethical values and concern for the society.

| SCALE             | FREQUENCY | PERCENTAGE  |
|-------------------|-----------|-------------|
| Strongly disagree | 2         | 0.613496933 |
| Disagree          | 16        | 4.90797546  |
| Uncertain         | 93        | 28.52760736 |
| Agree             | 175       | 53.6809816  |
| Strongly Agree    | 40        | 12.26993865 |

7. There are sufficient and adequate study materials in the College Library.

| SCALE             | FREQUENCY | PERCENTAGE  |
|-------------------|-----------|-------------|
| Strongly disagree | 5         | 1.533742331 |
| Disagree          | 24        | 7.36196319  |
| Uncertain         | 61        | 18.71165644 |
| Agree             | 145       | 44.47852761 |
| Strongly Agree    | 91        | 27.91411043 |

Learning resources and facilities

About 1% of the respondents felt that the College Library do not have sufficient learning

resources and study materials while around 44% of them were satisfied with the resources and

study materials available in the College Library. There were 27% who "strongly agree" that

the facilities provided in the library was sufficient and showed positive response.

Assessment strategies

62% of the respondents responded positively towards the lectures, practicals and assignments