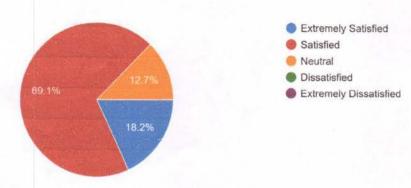

RAYBURN COLLEGE

Churachandpur, Manipur.

Curriculum and syllabus

Among the 326 students who responded the survey, 69% of them "agree" that the programme

and course objectives to be clear and 58% of them "agree" that the course contents covers all

the aspects of the programme. 50% agreed that the curriculum enabled them to improve their

ability to formulate, analysed and solve problems while 53% felt that the course/ syllabus

inculcate them with necessary ethical values and concern for the society. 66% of the

respondents felt that the course/syllabus increased their knowledge about the subject. Around

42% responded positively towards the programme curriculum in enhancing them with

competencies for employability or entrepreneurship.