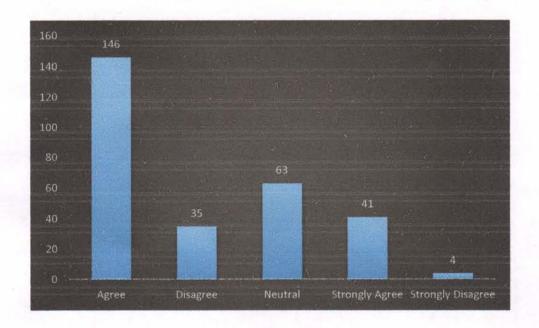

## 2. Canteen facility is excellent

| SCALE             | FREQUENCY | PERCENTAGE |
|-------------------|-----------|------------|
| Agree             | 146       | 50.51903   |
| Disagree          | 35        | 12.11073   |
| Neutral           | 63        | 21.79931   |
| Strongly Agree    | 41        | 14.18685   |
| Strongly Disagree | 4         | 1.384083   |

In regard to infrastructure of the College, 126(43%) of them responded "Agree" to the statement "Extra-curricular activities is satisfactory" and 146(50%) "Agree" to "Canteen facility is excellent". 113(39%) of them responded "Strongly Agree" and 146(50%) responded "Agree" to the statement "Classrooms are clean and well maintained". 144(49%) of them "Agree" that the Prescribed books/reading materials are available in the College library. The question "Toilets/washrooms are hygienic and properly maintained", 127(43.9%) of them responded "Agree" to it. 158(54%) of them "Agree" that the Overall atmosphere of the College is conductive to bring out the best in me.