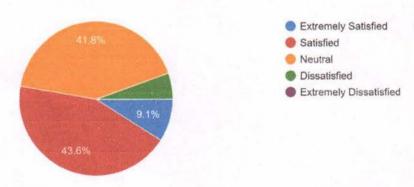

were helpful for them in understanding the course contents whereas less than 1% showed

dissatisfaction with the lectures, practicals and assignments as not helpful in understanding the

course contents.

Around 59% felt that the examination (both internal and external) were within the course

content while less than 1% felt it was not within the course content.

QURN COULT