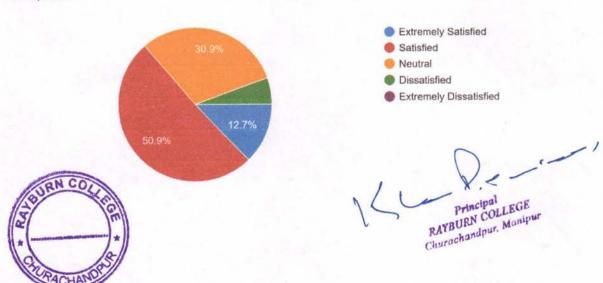

RAYBURN COLLEGE

Churachandpur, Manipur.

Curriculum and syllabus

Among the 326 students who responded the survey, 69% of them "agree" that the programme

and course objectives to be clear and 58% of them "agree" that the course contents covers all

the aspects of the programme. 50% agreed that the curriculum enabled them to improve their

ability to formulate, analysed and solve problems while 53% felt that the course/ syllabus

inculcate them with necessary ethical values and concern for the society. 66% of the

respondents felt that the course/syllabus increased their knowledge about the subject. Around

42% responded positively towards the programme curriculum in enhancing them with

competencies for employability or entrepreneurship.

Learning resources and facilities

About 1% of the respondents felt that the College Library do not have sufficient learning

resources and study materials while around 44% of them were satisfied with the resources and

study materials available in the College Library. There were 27% who "strongly agree" that

the facilities provided in the library was sufficient and showed positive response.

Assessment strategies

62% of the respondents responded positively towards the lectures, practicals and assignments

were helpful for them in understanding the course contents whereas less than 1% showed

dissatisfaction with the lectures, practicals and assignments as not helpful in understanding the

course contents.

Around 59% felt that the examination (both internal and external) were within the course

content while less than 1% felt it was not within the course content.

QURN COULT