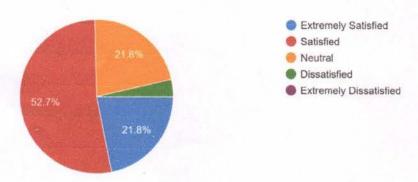

were helpful for them in understanding the course contents whereas less than 1% showed

dissatisfaction with the lectures, practicals and assignments as not helpful in understanding the

course contents.

Around 59% felt that the examination (both internal and external) were within the course

content while less than 1% felt it was not within the course content.

QURN COULT