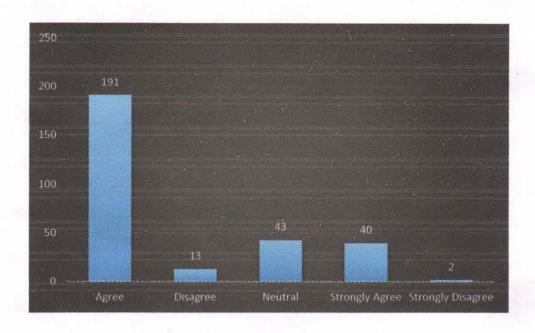

## 2. The College is able to promote fair competitive learning atmosphere

| FREQUENCY | PERCENTAGE            |
|-----------|-----------------------|
| 191       | 66.0899654            |
| 13        | 4.498269896           |
| 43        | 14.87889273           |
| 40        | 13.84083045           |
| 2         | 0.692041522           |
|           | 191<br>13<br>43<br>40 |

#### Ambience of the College

Among the 289 students who responded the feedback form, 184 (63%) of them "agree" that ambience of the classroom is conducive of effective learning. 191(66%) of them "agree" that the College is able to promote fair competitive learning atmosphere. 151(52%) of them "agree" that the College responses to my grievances timely while 111(38%) responded "neutral" to the same.