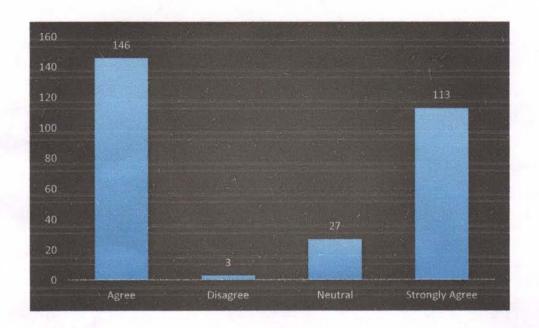

## 3. Classrooms are clean and well maintained

| FREQUENCY | PERCENTAGE     |
|-----------|----------------|
| 146       | 50.51903       |
| 3         | 1.038062       |
| 27        | 9.342561       |
| 113       | 39.10035       |
|           | 146<br>3<br>27 |

In regard to infrastructure of the College, 126(43%) of them responded "Agree" to the statement "Extra-curricular activities is satisfactory" and 146(50%) "Agree" to "Canteen facility is excellent". 113(39%) of them responded "Strongly Agree" and 146(50%) responded "Agree" to the statement "Classrooms are clean and well maintained". 144(49%) of them "Agree" that the Prescribed books/reading materials are available in the College library. The question "Toilets/washrooms are hygienic and properly maintained", 127(43.9%) of them responded "Agree" to it. 158(54%) of them "Agree" that the Overall atmosphere of the College is conductive to bring out the best in me.