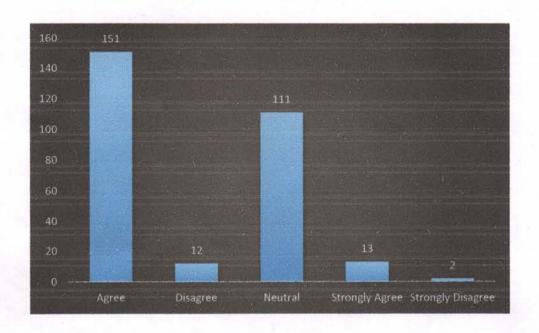

## 3. The College responses to my grievances timely

| SCALE             | FREQUENCY | PERCENTAGE  |
|-------------------|-----------|-------------|
| Agree             | 151       | 52.24913495 |
| Disagree          | 12        | 4.152249135 |
| Neutral           | 111       | 38.4083045  |
| Strongly Agree    | 13        | 4.498269896 |
| Strongly Disagree | 2         | 0.692041522 |

#### Ambience of the College

Among the 289 students who responded the feedback form, 184 (63%) of them "agree" that ambience of the classroom is conducive of effective learning. 191(66%) of them "agree" that the College is able to promote fair competitive learning atmosphere. 151(52%) of them "agree" that the College responses to my grievances timely while 111(38%) responded "neutral" to the same.