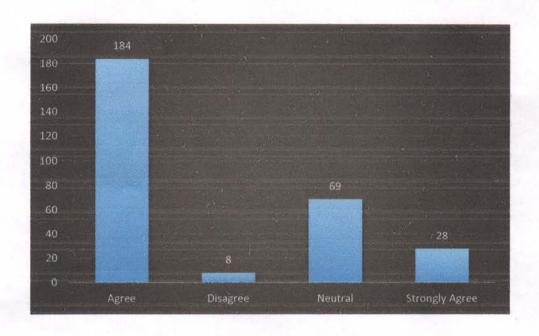

## 1. Ambience of the classroom is conducive for effective learning

| SCALE          | FREQUENCY | PERCENTAGE  |
|----------------|-----------|-------------|
| Agree          | 184       | 63.66782007 |
| Disagree       | 8         | 2.76816609  |
| Neutral        | 69        | 23.87543253 |
| Strongly Agree | 28        | 9.688581315 |

#### Ambience of the College

Among the 289 students who responded the feedback form, 184 (63%) of them "agree" that ambience of the classroom is conducive of effective learning. 191(66%) of them "agree" that the College is able to promote fair competitive learning atmosphere. 151(52%) of them "agree" that the College responses to my grievances timely while 111(38%) responded "neutral" to the same.