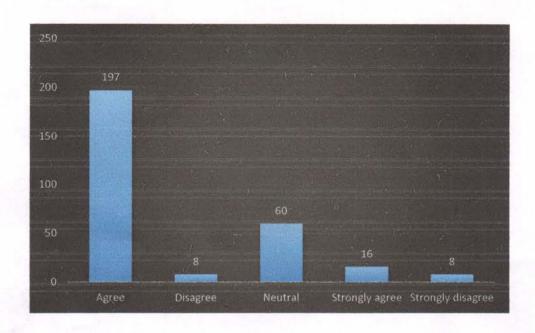

## 8. The overall learning outcome from the College is satisfactory

| SCALE             | FREQUENCY | PERCENTAGE  |
|-------------------|-----------|-------------|
| Agree             | 197       | 68.16608997 |
| Disagree          | 8         | 2.76816609  |
| Neutral           | 60        | 20.76124567 |
| Strongly agree    | 16        | 5.53633218  |
| Strongly disagree | 8         | 2.76816609  |
|                   |           |             |

#### **Academic Performance**

Around 168(58%) of them "Agree" that the teaching schedule is well organised and well planned and 137(47%) felt that the syllabus is completed on time. About 144(49%) felt motivated and encouraged in the teaching-learning process and 2(0.69%) "Strongly Disagree" to the statement. More than half i.e., 173(59%) felt that the syllabus offered are relevant and useful. 138(47%) of the respondent "Agree" that the Continuous Internal Assessment helps me to focus on my studies. For the statement "There is transparency in the existing evaluation system", 134(46%) of them responded "Neutral while 131(45%) of them responded "Agree". More than half of the respondents i.e., 155(53%) "Agreed" that theory papers are supplemented with suitable practical while 197(68%) of the "Agree" that the overall learning outcome from the College is satisfactory.