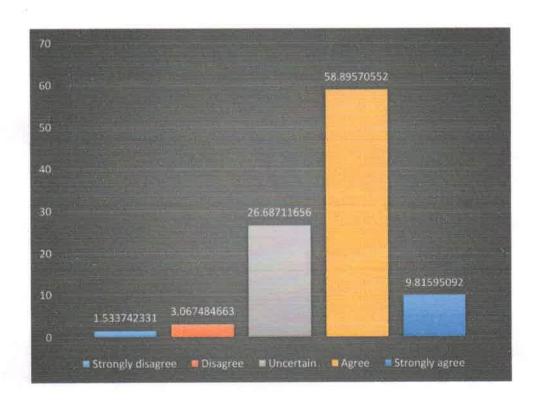

## 2. The course contents covers all the aspects of the programme.

| SCALE             | FREQUENCY | PERCENTAGE                |  |  |
|-------------------|-----------|---------------------------|--|--|
| Strongly disagree | 5         | 1.533742331               |  |  |
| Disagree          | 10        | 3.06748466<br>26.68711656 |  |  |
| Uncertain         | 87        |                           |  |  |
| Agree             | 192       | 58.89570552               |  |  |
| Strongly Agree    | 32        | 9.81595092                |  |  |

RAYBURN COLLEGE

Churachandpur, Manipur.

Curriculum and syllabus

Among the 326 students who responded the survey, 69% of them "agree" that the programme

and course objectives to be clear and 58% of them "agree" that the course contents covers all