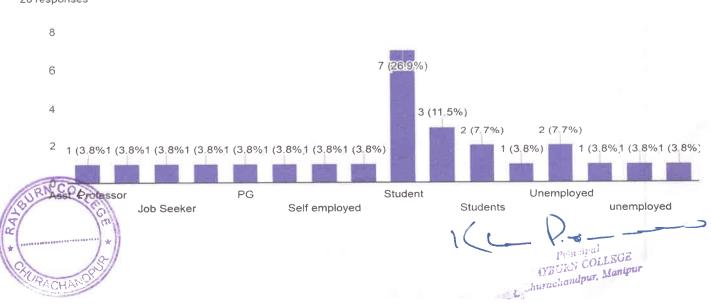

# I. FEEDBACK FORM AND ANALYSIS FOR STUDENTS 2020-2021

**RAYBURN COLLEGE** 

INTERNAL QUALITY ASSURANCE CELL

STUDENTS' FEEDBACK ON THE CURRICULUM FOR THE YEAR 2020-2021

A feedback survey was conducted among the students to evaluate the curriculum being adopted

in Rayburn College. A total of 326 students responded for the analysis. There were 10 (ten)

questions which has to be answered on a 5 (five) pointer scale ranging from 1 (strongly

disagree), 2 (disagree), 3 (uncertain), 4(agree) to 5 (strongly agree). As a part of quality check

and to maintain quality education, IQAC conducted the feedback survey from the students.

This report presented the consolidated feedback of the student for the academic session 2020-

2021. The feedback is based on important aspects such as relevance of the curriculum, syllabus,

and courses; learning resources; and assessment methods etc. employed by the college.

CHAPOPE OF