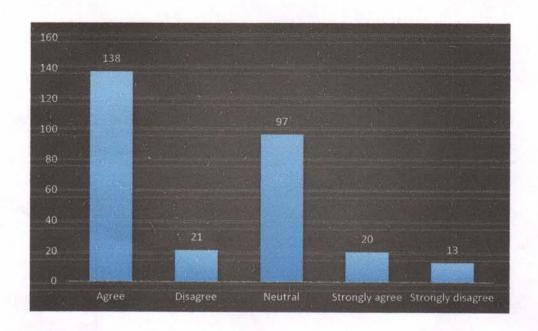

## 5. The Continuous Internal Assessment helps me to focus on my studies

| SCALE             | FREQUENCY | PERCENTAGE |
|-------------------|-----------|------------|
| Agree             | 138       | 47.75087   |
| Disagree          | 21        | 7.266436   |
| Neutral           | 97        | 33.56401   |
| Strongly agree    | 20        | 6.920415   |
| Strongly disagree | 13        | 4.49827    |

#### **Academic Performance**

Around 168(58%) of them "Agree" that the teaching schedule is well organised and well planned and 137(47%) felt that the syllabus is completed on time. About 144(49%) felt motivated and encouraged in the teaching-learning process and 2(0.69%) "Strongly Disagree" to the statement. More than half i.e., 173(59%) felt that the syllabus offered are relevant and useful. 138(47%) of the respondent "Agree" that the Continuous Internal Assessment helps me to focus on my studies. For the statement "There is transparency in the existing evaluation system", 134(46%) of them responded "Neutral while 131(45%) of them responded "Agree". More than half of the respondents i.e., 155(53%) "Agreed" that theory papers are supplemented with suitable practical while 197(68%) of the "Agree" that the overall learning outcome from the College is satisfactory.