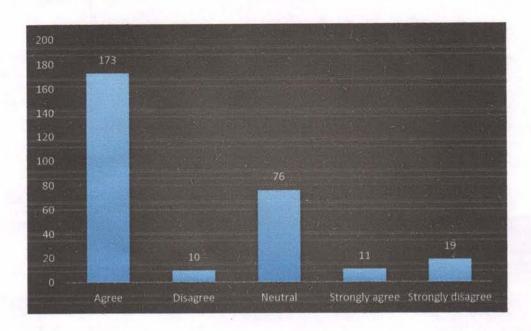

## 4. The syllabus offered are relevant and useful

| SCALE             | FREQUENCY | PERCENTAGE |
|-------------------|-----------|------------|
| Agree             | 173       | 59.86159   |
| Disagree          | 10        | 3.460208   |
| Neutral           | 76        | 26.29758   |
| Strongly agree    | 11        | 3.806228   |
| Strongly disagree | 19        | 6.574394   |

#### **Academic Performance**

Around 168(58%) of them "Agree" that the teaching schedule is well organised and well planned and 137(47%) felt that the syllabus is completed on time. About 144(49%) felt motivated and encouraged in the teaching-learning process and 2(0.69%) "Strongly Disagree" to the statement. More than half i.e., 173(59%) felt that the syllabus offered are relevant and useful. 138(47%) of the respondent "Agree" that the Continuous Internal Assessment helps me to focus on my studies. For the statement "There is transparency in the existing evaluation system", 134(46%) of them responded "Neutral while 131(45%) of them responded "Agree". More than half of the respondents i.e., 155(53%) "Agreed" that theory papers are supplemented with suitable practical while 197(68%) of the "Agree" that the overall learning outcome from the College is satisfactory.