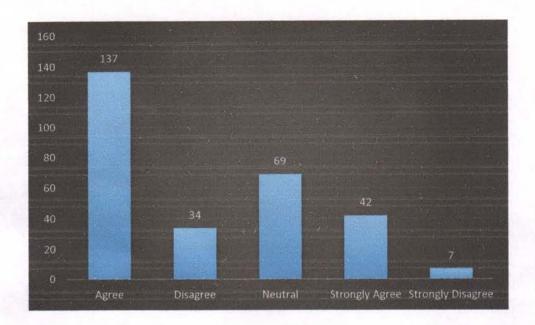

## 2. Syllabus is completed on time

| FREQUENCY | PERCENTAGE            |
|-----------|-----------------------|
| 137       | 47.40484              |
| 34        | 11.76471              |
| 69        | 23.87543              |
| 42        | 14.53287              |
| 7         | 2.422145              |
|           | 137<br>34<br>69<br>42 |

#### **Academic Performance**

Around 168(58%) of them "Agree" that the teaching schedule is well organised and well planned and 137(47%) felt that the syllabus is completed on time. About 144(49%) felt motivated and encouraged in the teaching-learning process and 2(0.69%) "Strongly Disagree" to the statement. More than half i.e., 173(59%) felt that the syllabus offered are relevant and useful. 138(47%) of the respondent "Agree" that the Continuous Internal Assessment helps me to focus on my studies. For the statement "There is transparency in the existing evaluation system", 134(46%) of them responded "Neutral while 131(45%) of them responded "Agree". More than half of the respondents i.e., 155(53%) "Agreed" that theory papers are supplemented with suitable practical while 197(68%) of the "Agree" that the overall learning outcome from the College is satisfactory.