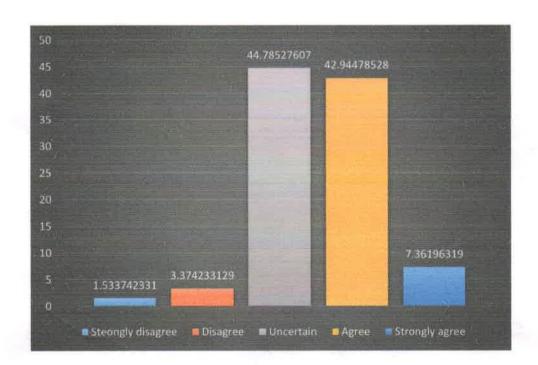

4. The programme curriculum enhances me with competencies of employability or entrepreneurship.

| SCALE             | FREQUENCY | PERCENTAGE  |
|-------------------|-----------|-------------|
| Strongly disagree | 5         | 1.533742331 |
| Disagree          | 11        | 3.37423313  |
| Uncertain         | 146       | 44.78527607 |
| Agree             | 140       | 42.94478528 |
| Strongly Agree    | 24        | 7.36196319  |

respondents felt that the course/syllabus increased their knowledge about the subject. Around

42% responded positively towards the programme curriculum in enhancing them with

competencies for employability or entrepreneurship.