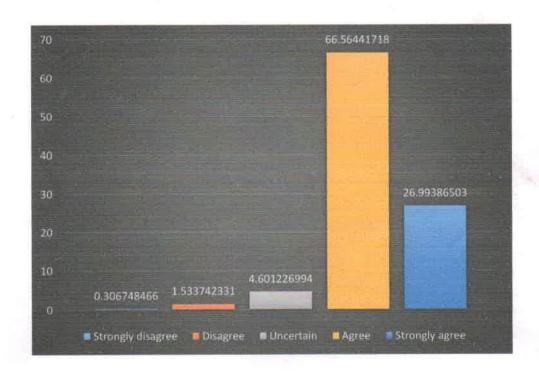

5. The course/ syllabus matter presented in the course has increased my knowledge about the subject.

| SCALE             | FREQUENCY | PERCENTAGE                |  |  |
|-------------------|-----------|---------------------------|--|--|
| Strongly disagree | 1         | 0.306748466               |  |  |
| Disagree          | 5         | 1.53374233<br>4.601226994 |  |  |
| Uncertain         | 15        |                           |  |  |
| Agree             | 217       | 66.56441718               |  |  |
| Strongly Agree    | 88        | 26.99386503               |  |  |

respondents felt that the course/syllabus increased their knowledge about the subject. Around

42% responded positively towards the programme curriculum in enhancing them with

competencies for employability or entrepreneurship.