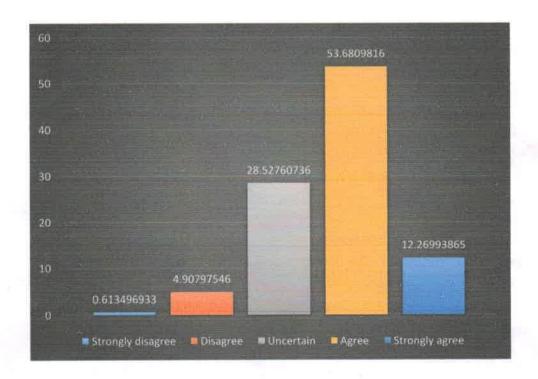

6. The course/ syllabus inculcated necessary ethical values and concern for the society.

| SCALE             | FREQUENCY | PERCENTAGE  |
|-------------------|-----------|-------------|
| Strongly disagree | 2         | 0.613496933 |
| Disagree          | 16        | 4.90797546  |
| Uncertain         | 93        | 28.52760736 |
| Agree             | 175       | 53.6809816  |
| Strongly Agree    | 40        | 12.26993865 |

the aspects of the programme. 50% agreed that the curriculum enabled them to improve their

ability to formulate, analysed and solve problems while 53% felt that the course/ syllabus

inculcate them with necessary ethical values and concern for the society. 66% of the