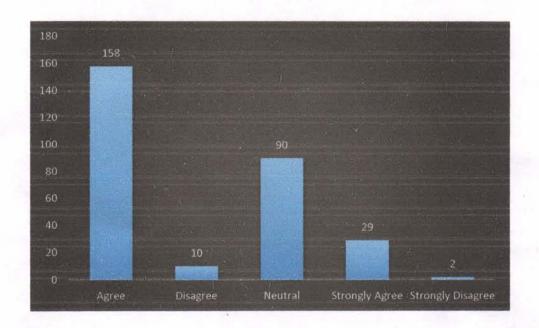

## 4. Overall atmosphere of the College is conductive to bring out the best in me

| SCALE             | FREQUENCY | PERCENTAGE |
|-------------------|-----------|------------|
| Agree             | 158       | 54.67128   |
| Disagree          | 10        | 3.460208   |
| Neutral           | 90        | 31.14187   |
| Strongly Agree    | 29        | 10.0346    |
| Strongly Disagree | 2         | 0.692042   |

In regard to infrastructure of the College, 126(43%) of them responded "Agree" to the statement "Extra-curricular activities is satisfactory" and 146(50%) "Agree" to "Canteen facility is excellent". 113(39%) of them responded "Strongly Agree" and 146(50%) responded "Agree" to the statement "Classrooms are clean and well maintained". 144(49%) of them "Agree" that the Prescribed books/reading materials are available in the College library. The question "Toilets/washrooms are hygienic and properly maintained", 127(43.9%) of them responded "Agree" to it. 158(54%) of them "Agree" that the Overall atmosphere of the College is conductive to bring out the best in me.