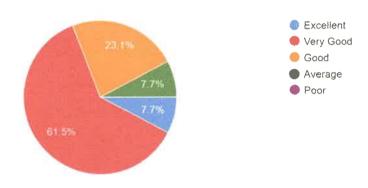

Learning resources and facilities

About 1% of the respondents felt that the College Library do not have sufficient learning

resources and study materials while around 44% of them were satisfied with the resources and

study materials available in the College Library. There were 27% who "strongly agree" that

the facilities provided in the library was sufficient and showed positive response.

Assessment strategies

62% of the respondents responded positively towards the lectures, practicals and assignments

were helpful for them in understanding the course contents whereas less than 1% showed

dissatisfaction with the lectures, practicals and assignments as not helpful in understanding the

course contents.

Around 59% felt that the examination (both internal and external) were within the course

content while less than 1% felt it was not within the course content.

QURN COULT