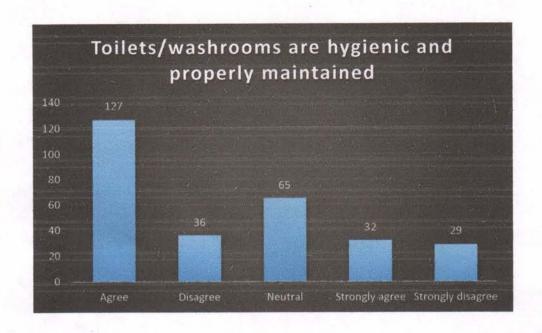

## 5. Toilets/washrooms are hygienic and properly maintained

| FREQUENCY | PERCENTAGE            |
|-----------|-----------------------|
| 127       | 43.94464              |
| 36        | 12.45675              |
| 65        | 22.49135              |
| 32        | 11.07266              |
| 29        | 10.0346               |
|           | 127<br>36<br>65<br>32 |

In regard to infrastructure of the College, 126(43%) of them responded "Agree" to the statement "Extra-curricular activities is satisfactory" and 146(50%) "Agree" to "Canteen facility is excellent". 113(39%) of them responded "Strongly Agree" and 146(50%) responded "Agree" to the statement "Classrooms are clean and well maintained". 144(49%) of them "Agree" that the Prescribed books/reading materials are available in the College library. The question "Toilets/washrooms are hygienic and properly maintained", 127(43.9%) of them responded "Agree" to it. 158(54%) of them "Agree" that the Overall atmosphere of the College is conductive to bring out the best in me.