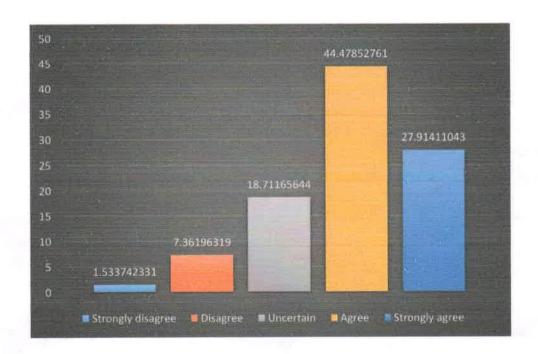

7. There are sufficient and adequate study materials in the College Library.

| SCALE             | FREQUENCY | PERCENTAGE  |
|-------------------|-----------|-------------|
| Strongly disagree | 5         | 1.533742331 |
| Disagree          | 24        | 7.36196319  |
| Uncertain         | 61        | 18.71165644 |
| Agree             | 145       | 44.47852761 |
| Strongly Agree    | 91        | 27.91411043 |

Learning resources and facilities

About 1% of the respondents felt that the College Library do not have sufficient learning

resources and study materials while around 44% of them were satisfied with the resources and

study materials available in the College Library. There were 27% who "strongly agree" that

the facilities provided in the library was sufficient and showed positive response.

Assessment strategies

62% of the respondents responded positively towards the lectures, practicals and assignments