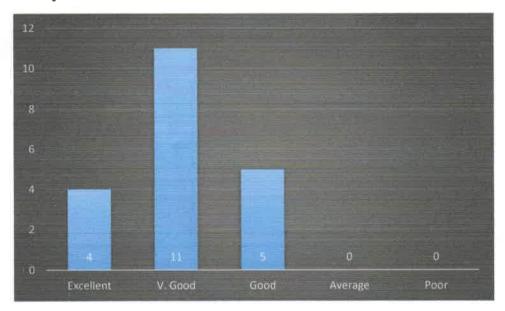

# I. FEEDBACK FORM AND ANALYSIS FOR STUDENTS 2020-2021

**RAYBURN COLLEGE** 

INTERNAL QUALITY ASSURANCE CELL

STUDENTS' FEEDBACK ON THE CURRICULUM FOR THE YEAR 2020-2021

A feedback survey was conducted among the students to evaluate the curriculum being adopted

in Rayburn College. A total of 326 students responded for the analysis. There were 10 (ten)

questions which has to be answered on a 5 (five) pointer scale ranging from 1 (strongly

disagree), 2 (disagree), 3 (uncertain), 4(agree) to 5 (strongly agree). As a part of quality check

and to maintain quality education, IQAC conducted the feedback survey from the students.

This report presented the consolidated feedback of the student for the academic session 2020-

2021. The feedback is based on important aspects such as relevance of the curriculum, syllabus,

and courses; learning resources; and assessment methods etc. employed by the college.

CHAPOPE OF

## 1. I find the programme and course objectives to be clear.

| SCALE             | FREQUENCY | PERCENTAGE  |  |  |
|-------------------|-----------|-------------|--|--|
| Strongly disagree | 3         | 0.920245399 |  |  |
| Disagree          | 9         | 2.7607362   |  |  |
| Uncertain         | 51        | 15.64417178 |  |  |
| Agree             | 227       | 69.63190184 |  |  |
| Strongly Agree    | 36        | 11.04294479 |  |  |

## 2. The course contents covers all the aspects of the programme.

| SCALE             | FREQUENCY | PERCENTAGE                |  |  |
|-------------------|-----------|---------------------------|--|--|
| Strongly disagree | 5         | 1.533742331               |  |  |
| Disagree          | 10        | 3.06748466<br>26.68711656 |  |  |
| Uncertain         | 87        |                           |  |  |
| Agree             | 192       | 58.89570552               |  |  |
| Strongly Agree    | 32        | 9.81595092                |  |  |

RAYBURN COLLEGE

Churachandpur, Manipur.

Curriculum and syllabus

Among the 326 students who responded the survey, 69% of them "agree" that the programme

and course objectives to be clear and 58% of them "agree" that the course contents covers all

the aspects of the programme. 50% agreed that the curriculum enabled them to improve their

ability to formulate, analysed and solve problems while 53% felt that the course/ syllabus

inculcate them with necessary ethical values and concern for the society. 66% of the