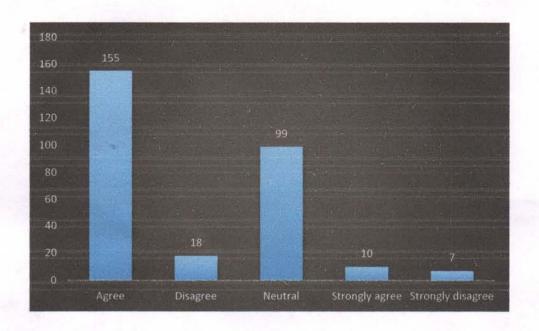

## 7. Theory papers are supplemented with suitable practical

| SCALE             | FREQUENCY | PERCENTAGE |
|-------------------|-----------|------------|
| Agree             | 155       | 53.63322   |
| Disagree          | 18        | 6.228374   |
| Neutral           | 99        | 34.25606   |
| Strongly agree    | 10        | 3.460208   |
| Strongly disagree | 7         | 2.422145   |

#### **Academic Performance**

Around 168(58%) of them "Agree" that the teaching schedule is well organised and well planned and 137(47%) felt that the syllabus is completed on time. About 144(49%) felt motivated and encouraged in the teaching-learning process and 2(0.69%) "Strongly Disagree" to the statement. More than half i.e., 173(59%) felt that the syllabus offered are relevant and useful. 138(47%) of the respondent "Agree" that the Continuous Internal Assessment helps me to focus on my studies. For the statement "There is transparency in the existing evaluation system", 134(46%) of them responded "Neutral while 131(45%) of them responded "Agree". More than half of the respondents i.e., 155(53%) "Agreed" that theory papers are supplemented with suitable practical while 197(68%) of the "Agree" that the overall learning outcome from the College is satisfactory.