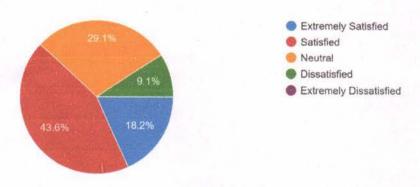

RAYBURN COLLEGE

Churachandpur, Manipur.

Curriculum and syllabus

Among the 326 students who responded the survey, 69% of them "agree" that the programme

and course objectives to be clear and 58% of them "agree" that the course contents covers all

the aspects of the programme. 50% agreed that the curriculum enabled them to improve their

ability to formulate, analysed and solve problems while 53% felt that the course/ syllabus

inculcate them with necessary ethical values and concern for the society. 66% of the

respondents felt that the course/syllabus increased their knowledge about the subject. Around

42% responded positively towards the programme curriculum in enhancing them with

competencies for employability or entrepreneurship.