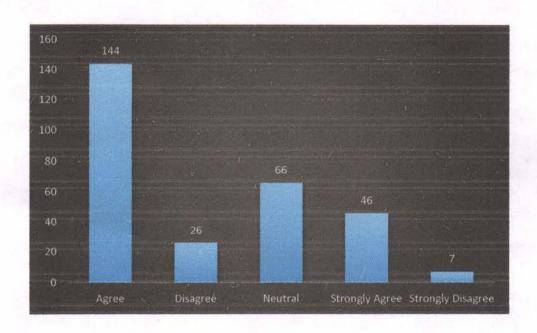

## 4. Prescribed books/reading materials are available in the College library

| SCALE             | FREQUENCY | PERCENTAGE |
|-------------------|-----------|------------|
| Agree             | 144       | 49.82699   |
| Disagree          | 26        | 8.99654    |
| Neutral           | 66        | 22.83737   |
| Strongly Agree    | 46        | 15.91696   |
| Strongly Disagree | 7         | 2.422145   |

In regard to infrastructure of the College, 126(43%) of them responded "Agree" to the statement "Extra-curricular activities is satisfactory" and 146(50%) "Agree" to "Canteen facility is excellent". 113(39%) of them responded "Strongly Agree" and 146(50%) responded "Agree" to the statement "Classrooms are clean and well maintained". 144(49%) of them "Agree" that the Prescribed books/reading materials are available in the College library. The question "Toilets/washrooms are hygienic and properly maintained", 127(43.9%) of them responded "Agree" to it. 158(54%) of them "Agree" that the Overall atmosphere of the College is conductive to bring out the best in me.