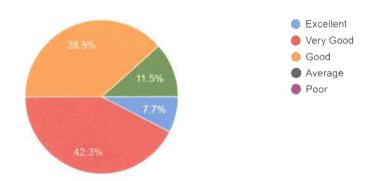

d on religion, community, etc. 4. The College library is sustainable for students to acquire knowledge |
| 26. | Lv Daniel Lalliensang | Simveng                   | 6901028805 | Teachers are friendly and good teaching.                                                                                                                                                                                                                                                                                                     |

## Name of the course Completed and Year 26 responses



#### Current occupation/Designation

26 responses



How do you rate the courses that you have learnt in the college in relation to your current job/occupation?

26 responses



## Infrastructure and Lab facilities 26 responses



## Educational Resources and Library 26 responses

PACHAT



12(-----

Faculty 26 responses



Non-Teaching Staff

26 responses



#### Overall rating of the College

26 responses



ExcellentVery GoodGoodAveragePoor

/ Len P ? - --- >

#### Any other Suggestions/comments? (12 responses)

- 1. No.
- 2. Improvement can be made by developing education technology like- assigning computer based project in all departments to both teacher and students, be ready for any kind of virtual class rooms and trainings: Parents teacher meeting once a month: encouraging students to be self-reliant on any kinds of basic ED-tech.
- 3. We need to organise an alumni meet.
- 4. To keep more books in the library.
- 5. Expensive fees.
- 6. No thanks.
- 7. Keep on growing.
- 8. High tuition fees.



1 Cu Pe---