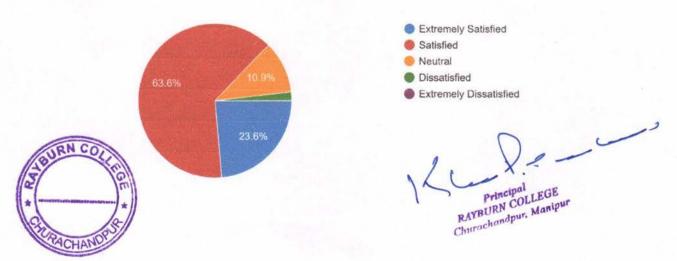

Learning resources and facilities

About 1% of the respondents felt that the College Library do not have sufficient learning

resources and study materials while around 44% of them were satisfied with the resources and

study materials available in the College Library. There were 27% who "strongly agree" that

the facilities provided in the library was sufficient and showed positive response.

Assessment strategies

62% of the respondents responded positively towards the lectures, practicals and assignments